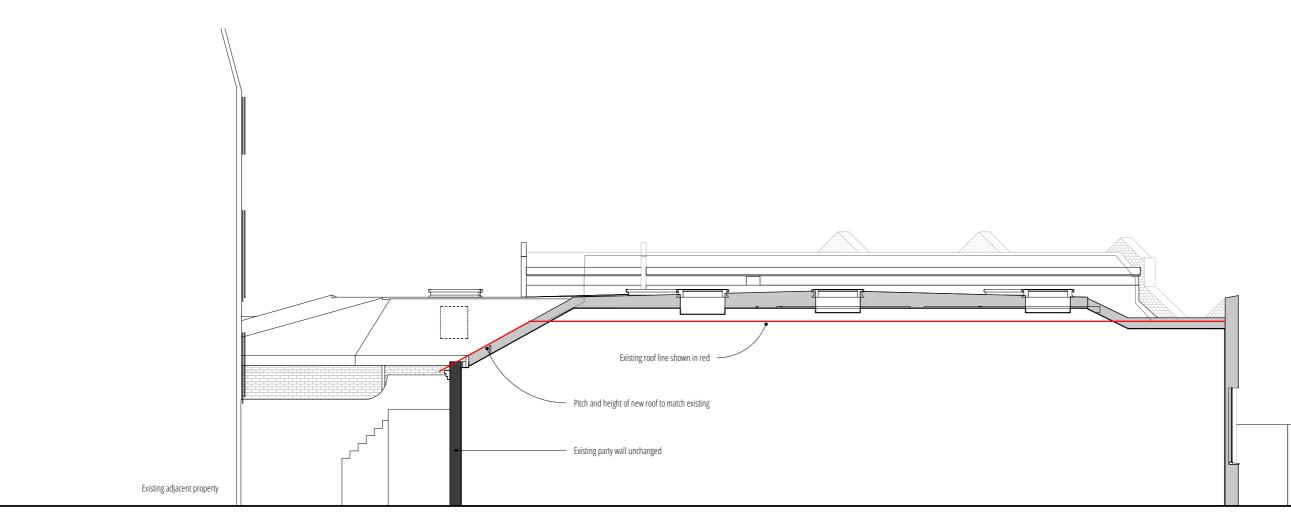

<sup>1</sup> Proposed section through party wall with 1 Highgate 1:100

2 Existing section through party wall with 1 Highgate 1:100

This drawing is the © Avebury Projects Ltd.

Do not scale from this drawing