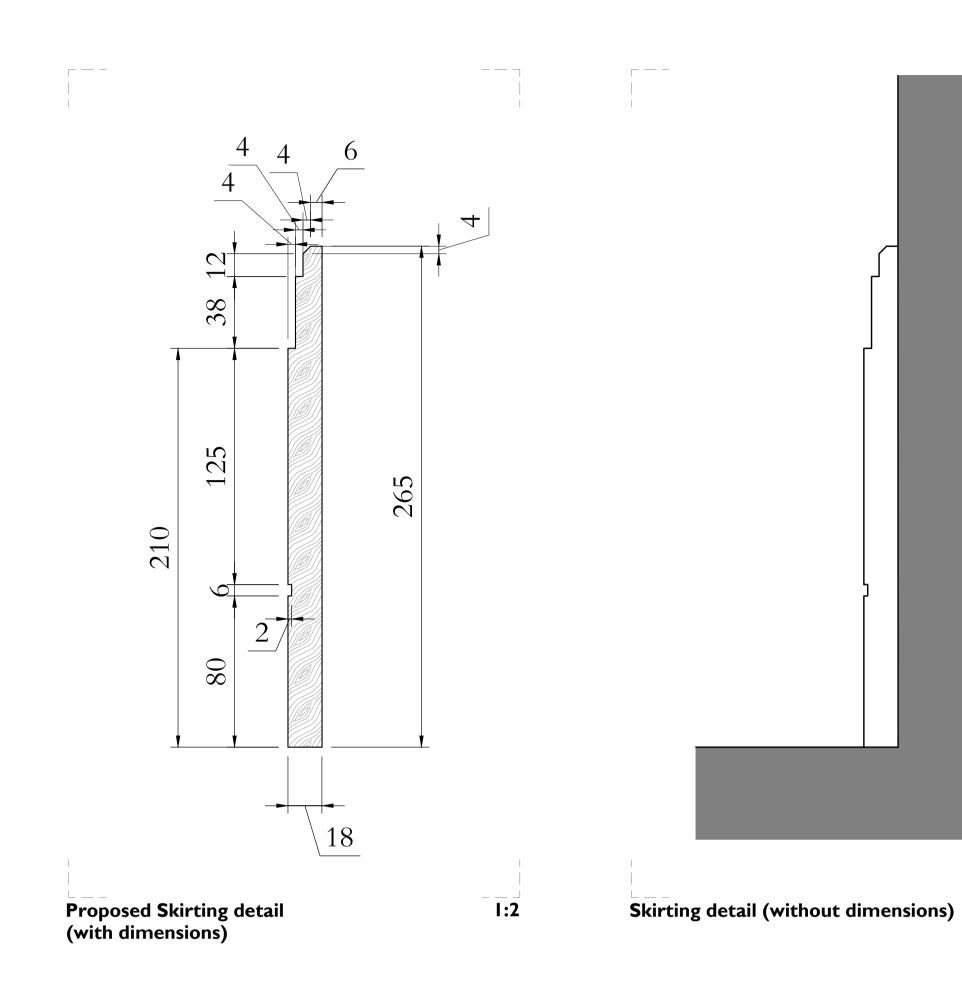

Typical Existing Skirting to be Replaced

25mm 50mm 75mm 100mm 0 I:2 Scale at AI l:2

200mm

Typical Existing Skirting to be Replaced

**Ground Floor** 

| Drawings are based on survey data and may not accurately represent what |  |
|-------------------------------------------------------------------------|--|
| is physically present.                                                  |  |

Do not scale from this drawing. All dimensions are to be verified on site before proceeding with the work.

All dimensions are in millimeters unless noted otherwise

| All dimensions are in millimeters unless noted otherwise.<br>Purcell shall be notified in writing of any discrepancies. |                                             |             |  |
|-------------------------------------------------------------------------------------------------------------------------|---------------------------------------------|-------------|--|
| Key Plan<br>not to scale                                                                                                |                                             |             |  |
|                                                                                                                         |                                             |             |  |
|                                                                                                                         |                                             |             |  |
|                                                                                                                         |                                             |             |  |
|                                                                                                                         |                                             |             |  |
|                                                                                                                         |                                             |             |  |
|                                                                                                                         |                                             |             |  |
|                                                                                                                         |                                             |             |  |
|                                                                                                                         |                                             |             |  |
|                                                                                                                         |                                             |             |  |
|                                                                                                                         |                                             |             |  |
|                                                                                                                         |                                             |             |  |
|                                                                                                                         |                                             |             |  |
|                                                                                                                         |                                             |             |  |
|                                                                                                                         |                                             |             |  |
|                                                                                                                         |                                             |             |  |
|                                                                                                                         |                                             |             |  |
|                                                                                                                         |                                             |             |  |
|                                                                                                                         |                                             |             |  |
|                                                                                                                         |                                             |             |  |
|                                                                                                                         |                                             |             |  |
|                                                                                                                         |                                             |             |  |
|                                                                                                                         |                                             |             |  |
|                                                                                                                         |                                             |             |  |
|                                                                                                                         |                                             |             |  |
|                                                                                                                         |                                             |             |  |
|                                                                                                                         |                                             |             |  |
|                                                                                                                         | DC DC                                       |             |  |
| ISSUE DATE DRA                                                                                                          | Grosvenor Propco Limited                    | DESCRIPTION |  |
|                                                                                                                         |                                             |             |  |
| PROJECT                                                                                                                 | 28 Chester Terrace                          |             |  |
| DRAWING TITLE                                                                                                           | Proposed Details<br>Typical Skirting Detail |             |  |
| SIZE & SCALE                                                                                                            | AIL I:2                                     |             |  |
| DRAWING STATUS                                                                                                          | ISSUED FOR PLANNING                         |             |  |
| JOB NUMBER                                                                                                              | 236868                                      |             |  |
| DRAWING NO.                                                                                                             | 338                                         |             |  |
| REVISION                                                                                                                | -                                           | PURCELL     |  |