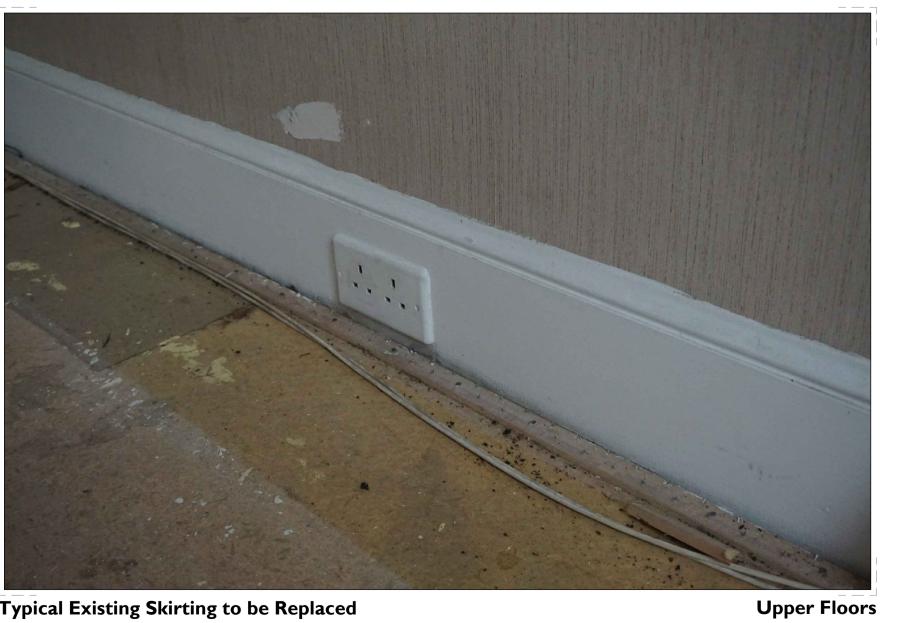

Typical Existing Skirting to be Replaced

25mm 50mm 75mm 100mm 0 I:2 Scale at AI l:2

200mm

Typical Existing Skirting to be Replaced

**Ground Floor** 

| Drawings are based on survey data and may not accurately represent what |  |
|-------------------------------------------------------------------------|--|
| is physically present.                                                  |  |