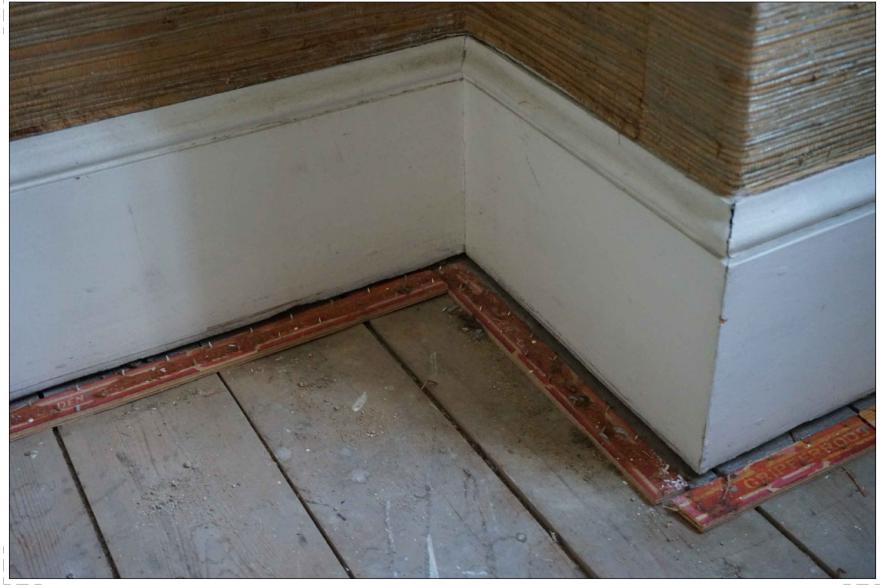

Typical Existing Skirting to be Replaced

25mm 50mm 75mm 100mm 0 I:2 Scale at AI l:2

200mm

Typical Existing Skirting to be Replaced

**Ground Floor** 

| Drawings are based on survey data and may not accurately represent what |  |
|-------------------------------------------------------------------------|--|
| is physically present.                                                  |  |