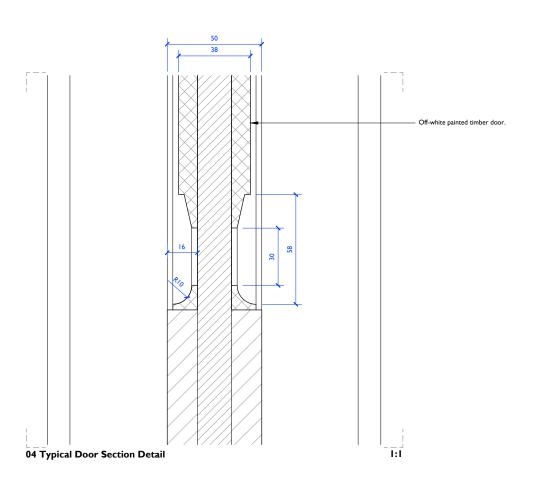

03 Typical Frame Detail - Plan

Drawings are based on survey data and may not accurately represent what is physically present. Do not scale from this drawing. All dimensions are to be verified on site before proceeding with the work. All dimensions are in millimeters unless noted otherwise. Purcell shall be notified in writing of any discrepancies. ISSUE DATE DRAWN CHECKED CLIENT Grosvenor Propco Limited PROJECT 28 Chester Terrace Proposed Door Details Typical Details Sheet 2 DRAWING TITLE DRAWING STATUS ISSUED FOR PLANNING **JOB NUMBER** 236868 DRAWING NO. 337 REVISION