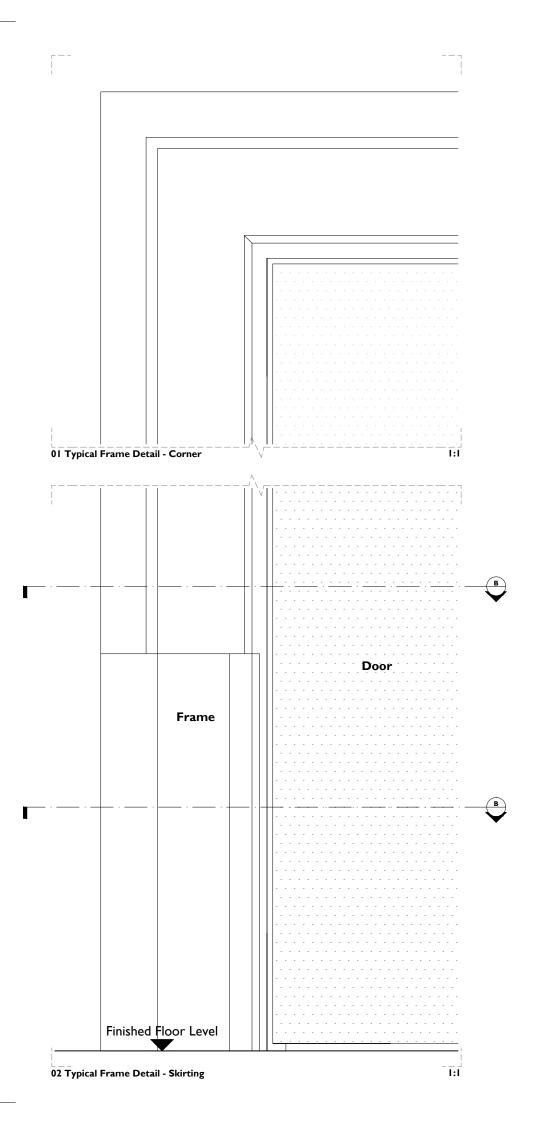

03 Typical Frame Detail - Plan

Drawings are based on survey data and may not accurately represent what is physically present. Do not scale from this drawing. All dimensions are to be verified on site before proceeding with the work. All dimensions are in millimeters unless noted otherwise. Purcell shall be notified in writing of any discrepancies. ISSUE DATE DRAWN CHECKED CLIENT Grosvenor Propco Limited PROJECT 28 Chester Terrace Proposed Door Details Typical Details Sheet 2 DRAWING TITLE DRAWING STATUS ISSUED FOR PLANNING **JOB NUMBER** 236868 DRAWING NO. 337 REVISION