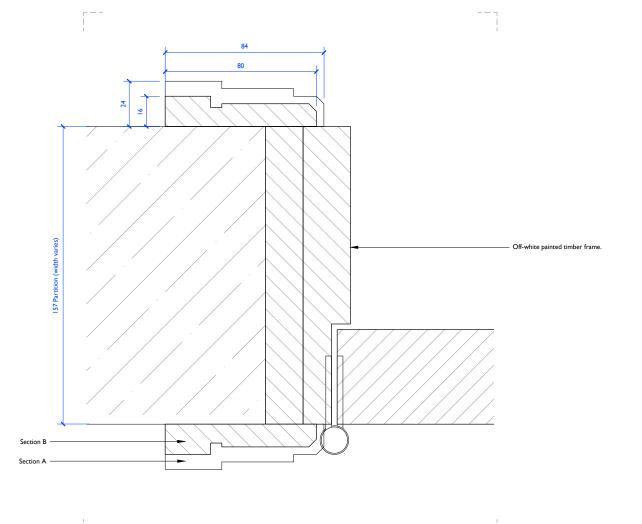

03 Typical Frame Detail - Plan

Drawings are based on survey data and may not accurately represent what is physically present. Do not scale from this drawing. All dimensions are to be verified on site before proceeding with the work. All dimensions are in millimeters unless noted otherwise. Purcell shall be notified in writing of any discrepancies. ISSUE DATE DRAWN CHECKED CLIENT Grosvenor Propco Limited PROJECT 28 Chester Terrace Proposed Door Details Typical Details Sheet 2 DRAWING TITLE DRAWING STATUS ISSUED FOR PLANNING **JOB NUMBER** 236868 DRAWING NO. 337 REVISION