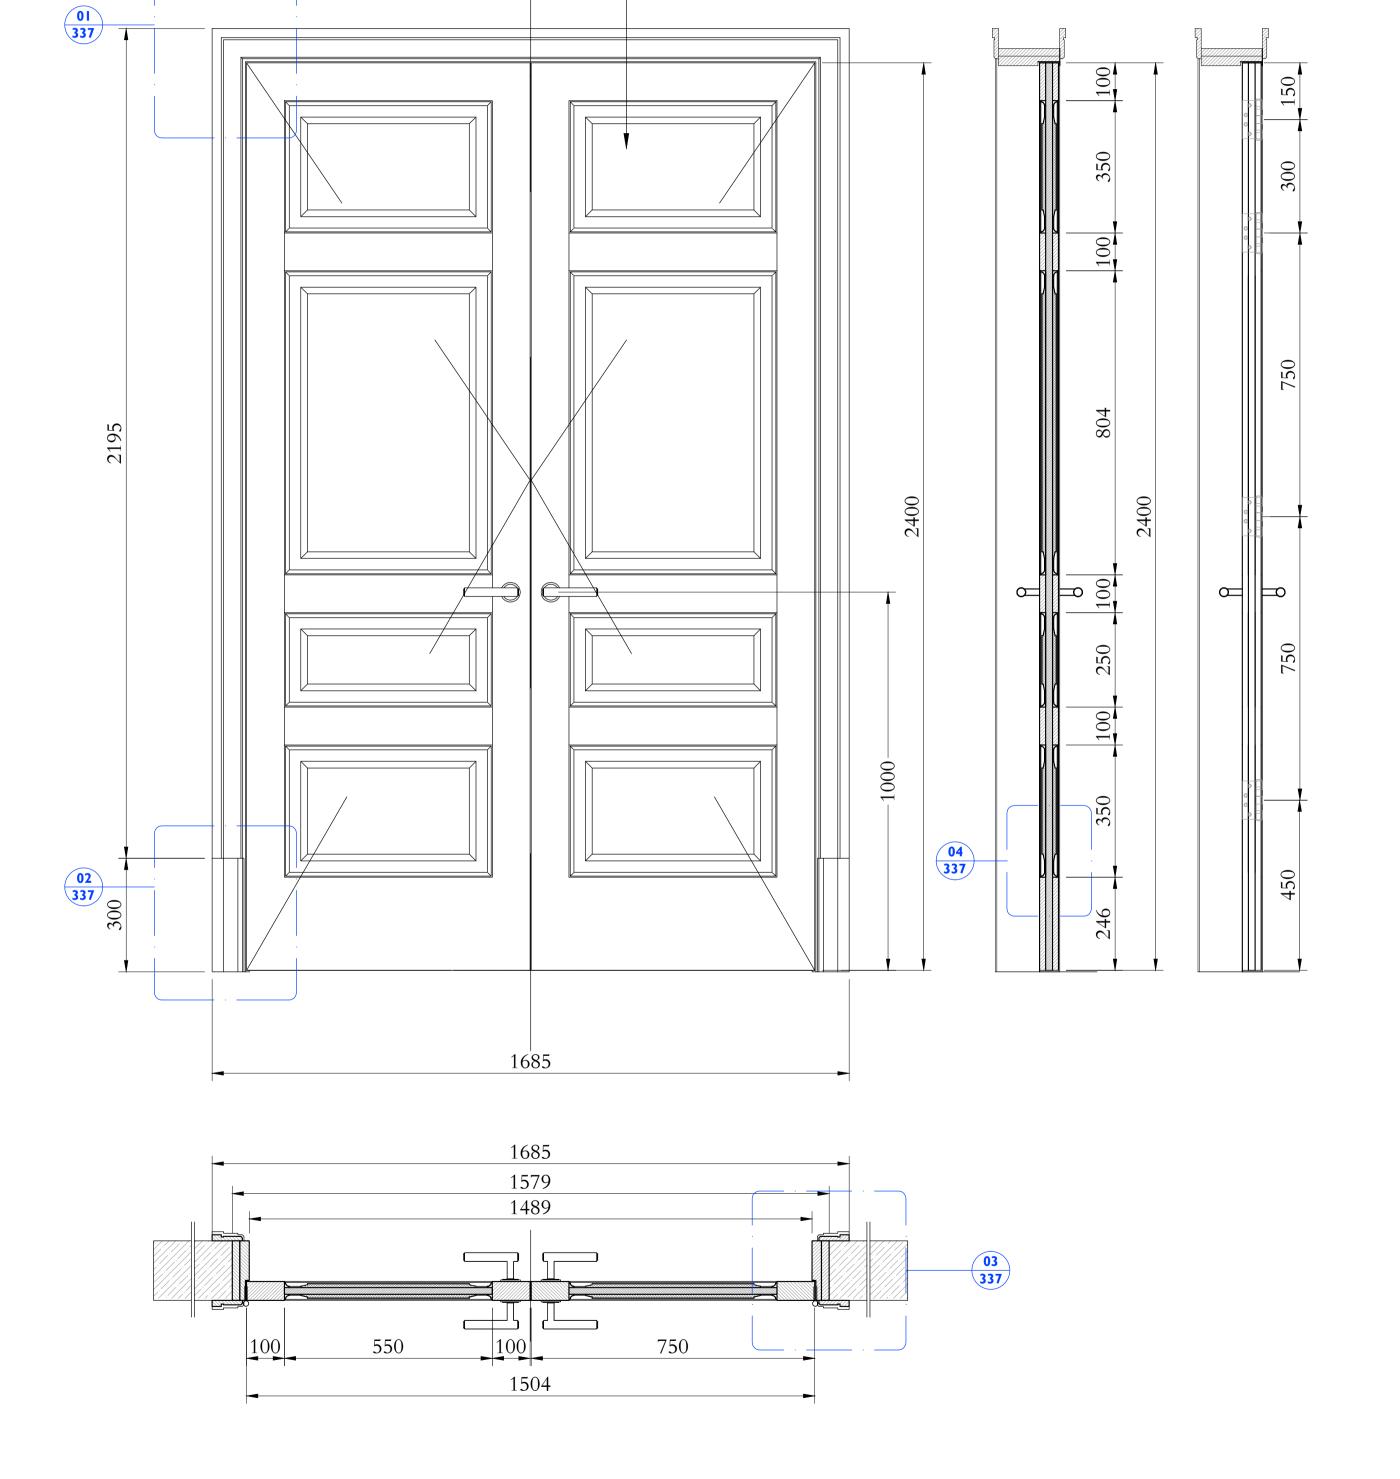

PORTAL 1500 x 2400 LWG-F 08 DOOR 1500 x 2400

LWG-F 07

Off-white painted timber door.

Drawings are based on survey data and may not accurately represent what is physically present.

Do not scale from this drawing. All dimensions are to be verified on site before proceeding with the work.

CLIENT Grosvenor Propco Limited

PROJECT 28 Chester Terrace

**DRAWING TITLE** Proposed Door Details

DLG-08 and DLG-7

SIZE & SCALE AIL I:10

DRAWING STATUS ISSUED FOR PLANNING

**JOB NUMBER** 236868

DRAWING NO. 331