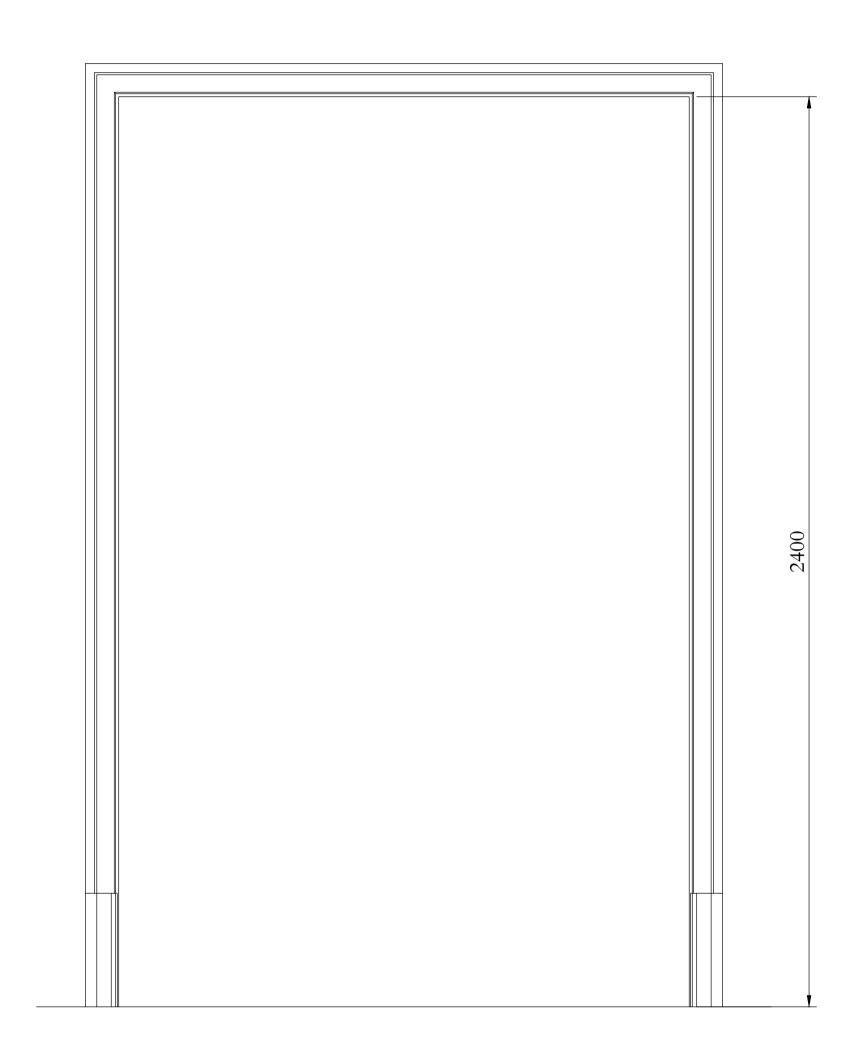

PORTAL 1500 x 2400 LWG-F 08 DOOR 1500 x 2400

LWG-F 07

Off-white painted timber door.

Drawings are based on survey data and may not accurately represent what is physically present.

Do not scale from this drawing. All dimensions are to be verified on site before proceeding with the work.