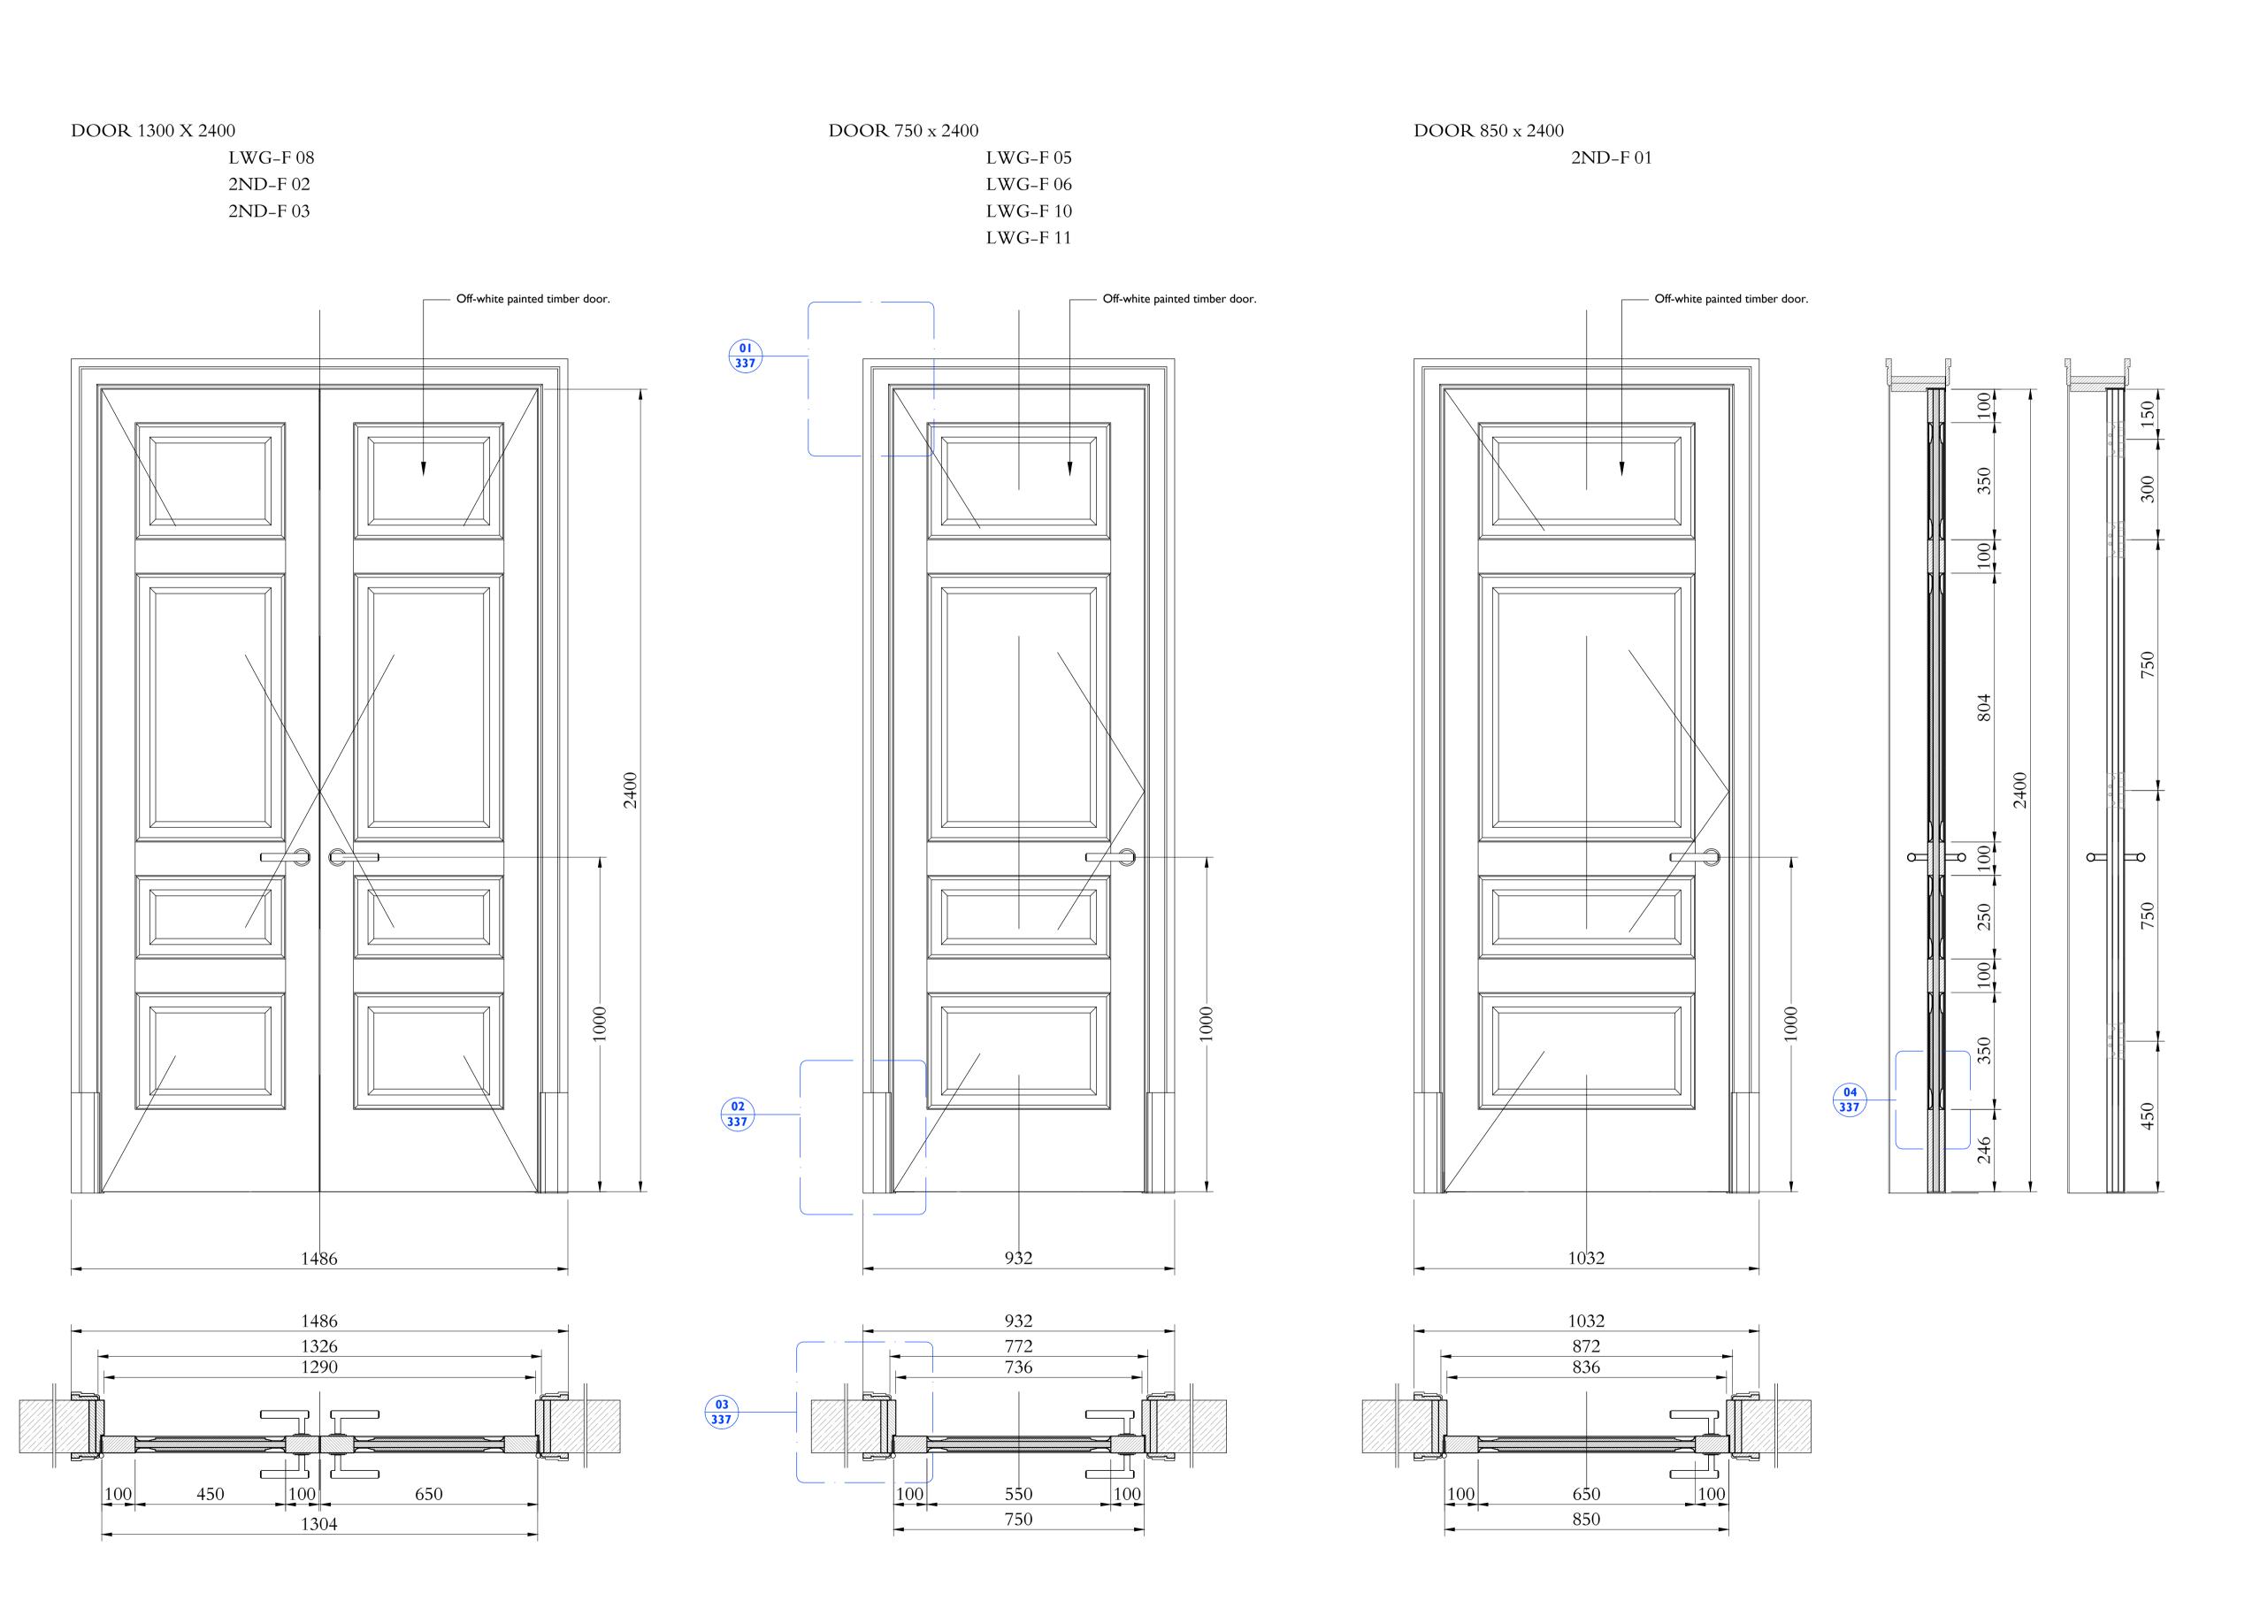

Notes: Drawings are based on survey data and may not accurately represent what is physically present. Do not scale from this drawing. All dimensions are to be verified on site before proceeding with the work. All dimensions are in millimeters unless noted otherwise. Purcell shall be notified in writing of any discrepancies. **Key Plan** not to scale First Issue 28 Oct 2016 DC ISSUE DATE DRAWN CHECKED DESCRIPTION CLIENT Grosvenor Propco Limited PROJECT 28 Chester Terrace **DRAWING TITLE** Proposed Door Details DLG-05, -06, -10, -11, D2-01 and -03 SIZE & SCALE AIL 1:10 DRAWING STATUS ISSUED FOR PLANNING **JOB NUMBER** 236868 **DRAWING NO.** 333 **REVISION PURCELL** 15 Bermondsey Square, Tower Bridge Road, London, SEI 3UN , T:+44[0]20 7397 7171, E:london@purcelluk.com
© PURCELL 2012. PURCELL® IS THE TRADING NAME OF PURCELL MILLER TRITTON LLP