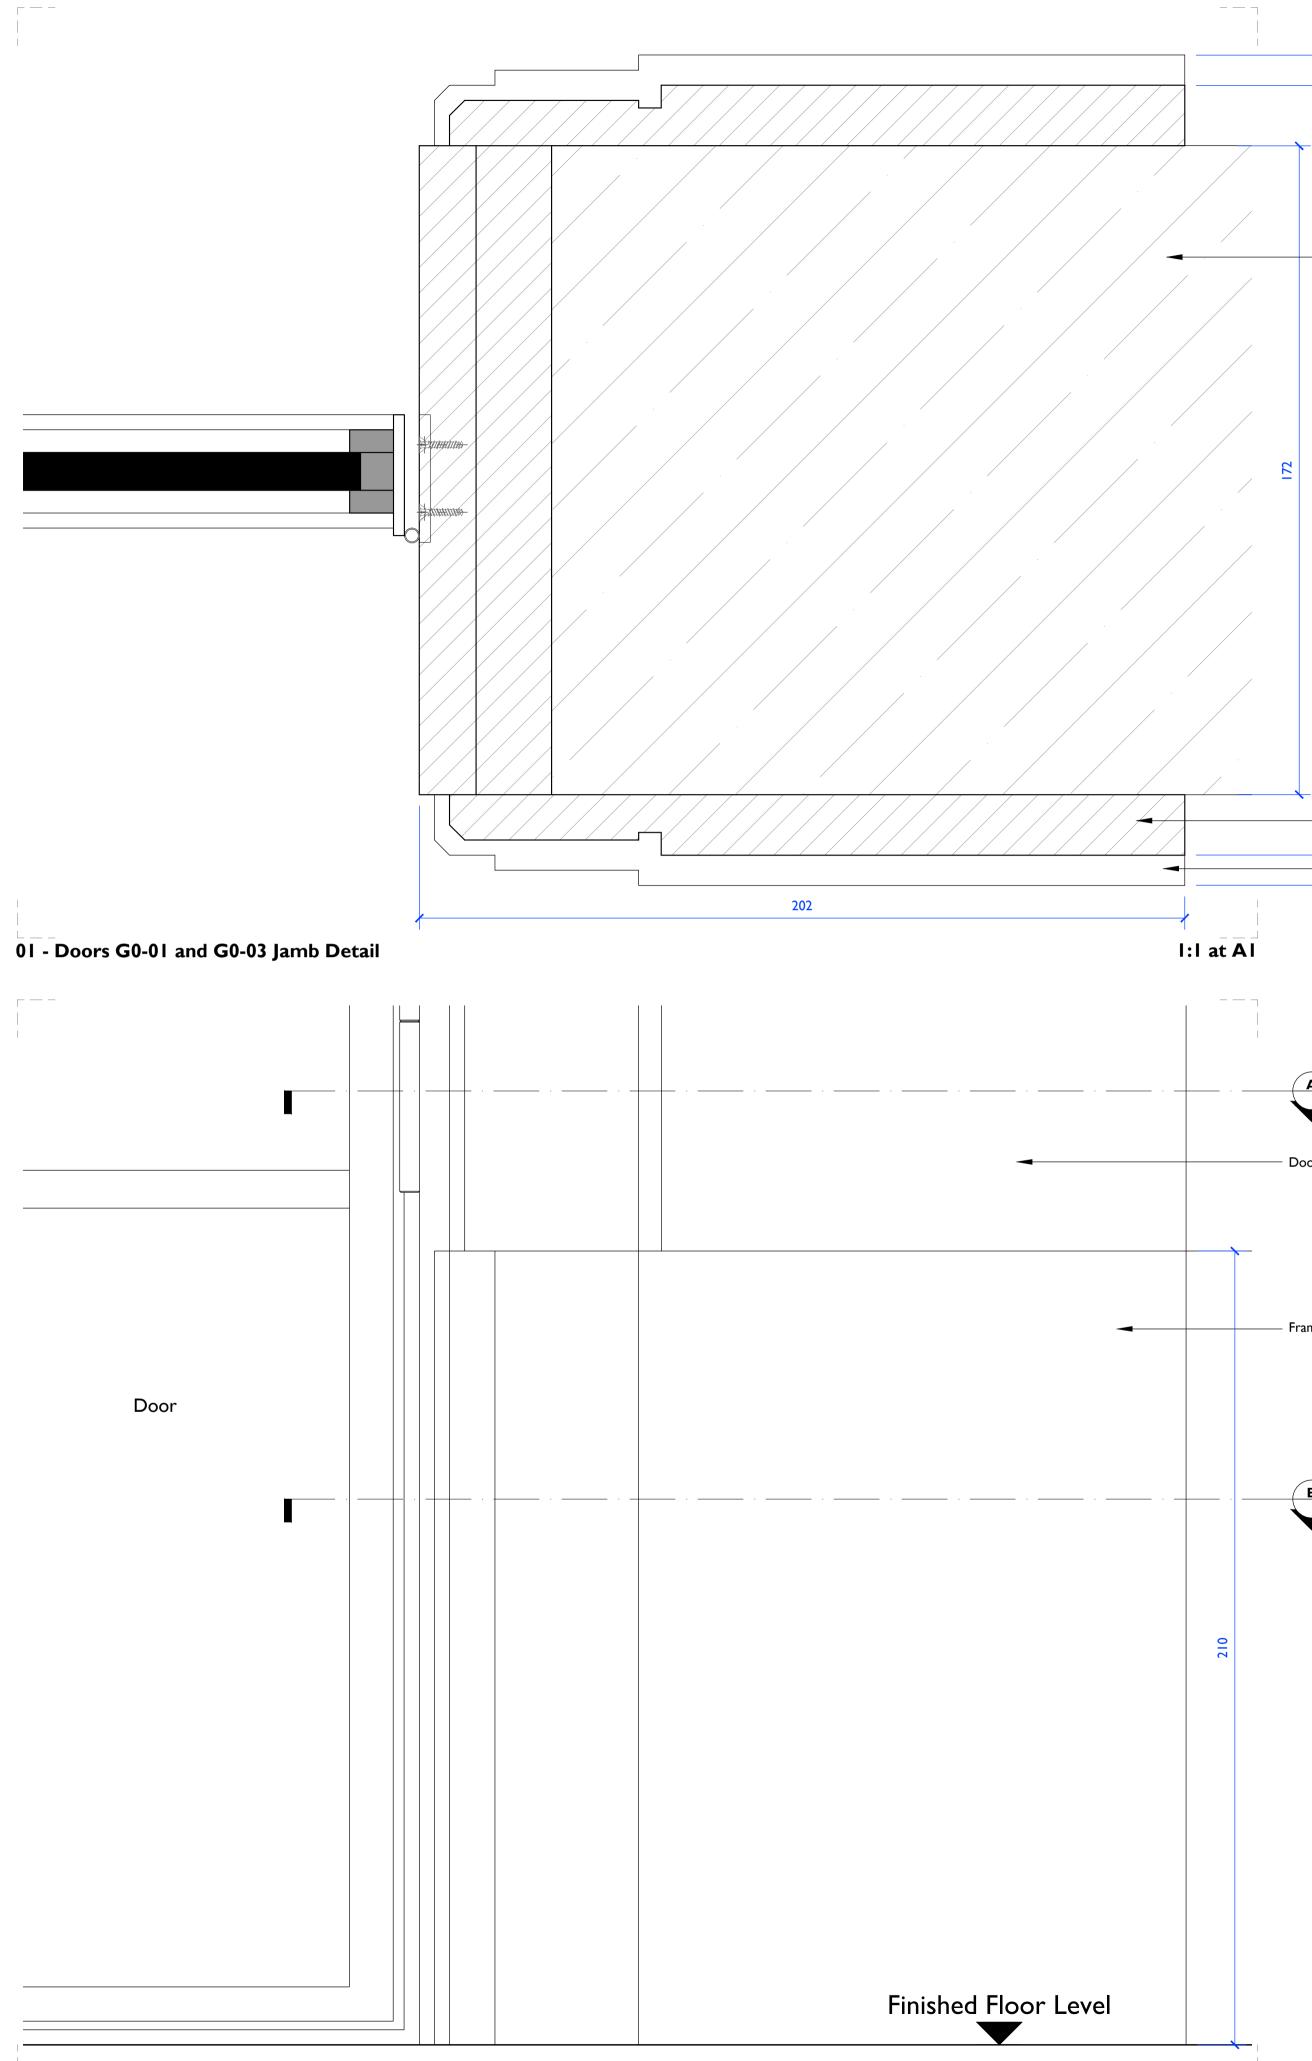

Pilkington Textured Glass - New Reeded

**Gunmetal Door Frame** 

|                             | Notes:                                                                                                                  |                                                                                      |                           |
|-----------------------------|-------------------------------------------------------------------------------------------------------------------------|--------------------------------------------------------------------------------------|---------------------------|
|                             | Drawings are based on surv                                                                                              | vey data and may not accurate                                                        | ely represent what        |
|                             | is physically present.                                                                                                  | wing All dimensions are to be                                                        | verified on site          |
|                             | Do not scale from this drawing. All dimensions are to be verified on site<br>before proceeding with the work.           |                                                                                      |                           |
| -                           | All dimensions are in millimeters unless noted otherwise.<br>Purcell shall be notified in writing of any discrepancies. |                                                                                      |                           |
|                             | Purcell shall be notified in v<br>Key Plan                                                                              | vinting of any discrepancies.                                                        |                           |
|                             | not to scale                                                                                                            |                                                                                      |                           |
| Partition                   |                                                                                                                         |                                                                                      |                           |
|                             |                                                                                                                         |                                                                                      |                           |
|                             |                                                                                                                         |                                                                                      |                           |
|                             |                                                                                                                         |                                                                                      |                           |
|                             |                                                                                                                         |                                                                                      |                           |
|                             |                                                                                                                         |                                                                                      |                           |
| 204                         |                                                                                                                         |                                                                                      |                           |
|                             |                                                                                                                         |                                                                                      |                           |
|                             |                                                                                                                         |                                                                                      |                           |
|                             |                                                                                                                         |                                                                                      |                           |
|                             |                                                                                                                         |                                                                                      |                           |
|                             |                                                                                                                         |                                                                                      |                           |
|                             |                                                                                                                         |                                                                                      |                           |
|                             |                                                                                                                         |                                                                                      |                           |
|                             |                                                                                                                         |                                                                                      |                           |
| - Section A                 |                                                                                                                         |                                                                                      |                           |
|                             |                                                                                                                         |                                                                                      |                           |
| Section B                   |                                                                                                                         |                                                                                      |                           |
|                             |                                                                                                                         |                                                                                      |                           |
|                             |                                                                                                                         |                                                                                      |                           |
|                             |                                                                                                                         |                                                                                      |                           |
|                             |                                                                                                                         |                                                                                      |                           |
| A                           |                                                                                                                         |                                                                                      |                           |
|                             |                                                                                                                         |                                                                                      |                           |
| or Frame                    |                                                                                                                         |                                                                                      |                           |
|                             |                                                                                                                         |                                                                                      |                           |
|                             |                                                                                                                         |                                                                                      |                           |
|                             |                                                                                                                         |                                                                                      |                           |
|                             |                                                                                                                         |                                                                                      |                           |
| me detail at skirting level |                                                                                                                         |                                                                                      |                           |
|                             |                                                                                                                         |                                                                                      |                           |
|                             |                                                                                                                         |                                                                                      |                           |
|                             |                                                                                                                         |                                                                                      |                           |
| B                           |                                                                                                                         |                                                                                      |                           |
|                             |                                                                                                                         |                                                                                      |                           |
|                             |                                                                                                                         |                                                                                      |                           |
| ·                           |                                                                                                                         | C DC                                                                                 | DESCRIPTION               |
|                             | CLIENT                                                                                                                  | Grosvenor Propco Limited                                                             |                           |
|                             |                                                                                                                         |                                                                                      |                           |
|                             | PROJECT                                                                                                                 | 28 Chester Terrace                                                                   |                           |
|                             |                                                                                                                         |                                                                                      |                           |
|                             | DRAWING TITLE                                                                                                           | Proposed Door Details<br>Typical Details Sheet 1                                     |                           |
|                             |                                                                                                                         |                                                                                      |                           |
|                             | SIZE & SCALE                                                                                                            | AIL I:I                                                                              |                           |
|                             | DRAWING STATUS                                                                                                          | ISSUED FOR PLANNING                                                                  |                           |
|                             | JOB NUMBER                                                                                                              | 236868                                                                               |                           |
|                             | , IBEN                                                                                                                  |                                                                                      |                           |
|                             | DRAWING NO.                                                                                                             | 336                                                                                  |                           |
|                             |                                                                                                                         |                                                                                      |                           |
|                             | REVISION                                                                                                                | -                                                                                    | PURCELL                   |
|                             |                                                                                                                         | oad, London, SEI 3UN,T:+44[0]20 7397 717<br>L® IS THE TRADING NAME OF PURCELL MILLER | 1, E:london@purcelluk.com |
|                             |                                                                                                                         |                                                                                      |                           |