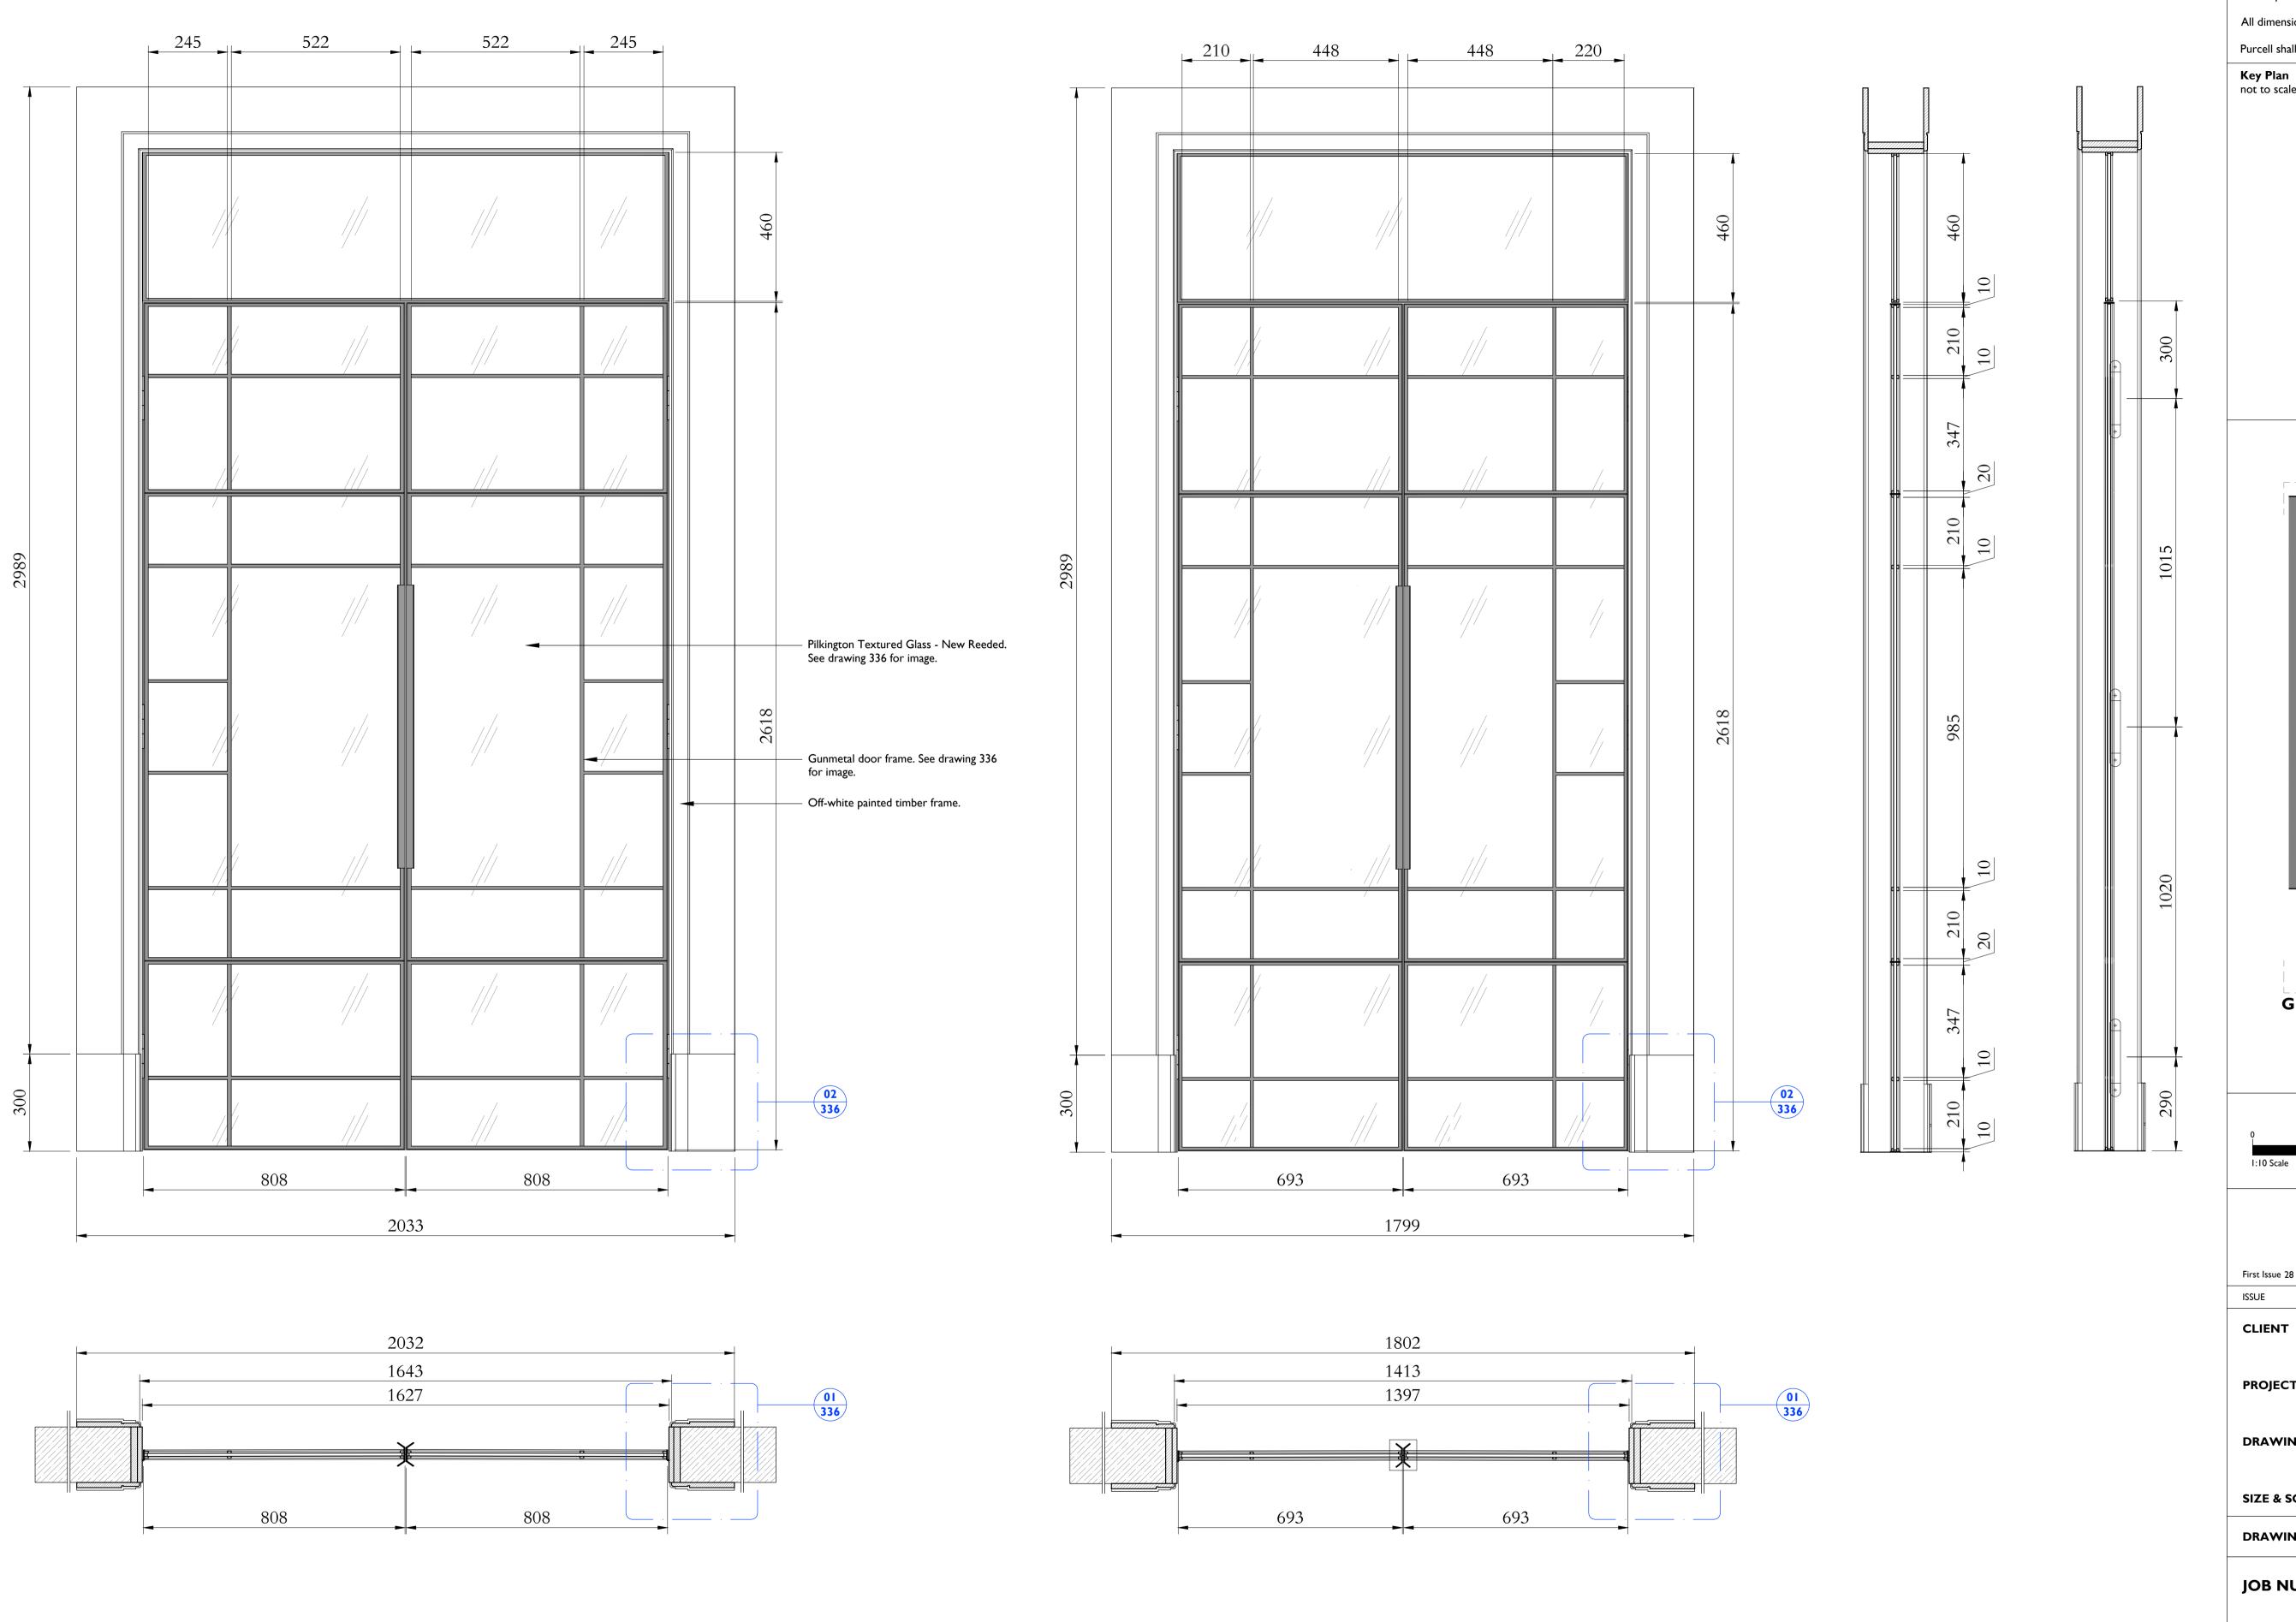

G-F 03

Drawings are based on survey data and may not accurately represent what is physically present. Do not scale from this drawing. All dimensions are to be verified on site before proceeding with the work. All dimensions are in millimeters unless noted otherwise. Purcell shall be notified in writing of any discrepancies. **Key Plan** not to scale **GF Key Plan** 1:100 First Issue 28 Oct 2016 DC ISSUE DATE DRAWN CHECKED DESCRIPTION CLIENT Grosvenor Propco Limited **PROJECT** 28 Chester Terrace **DRAWING TITLE** Proposed Door Details D0-01 and D0-03 SIZE & SCALE AIL 1:10 DRAWING STATUS ISSUED FOR PLANNING **JOB NUMBER** 236868