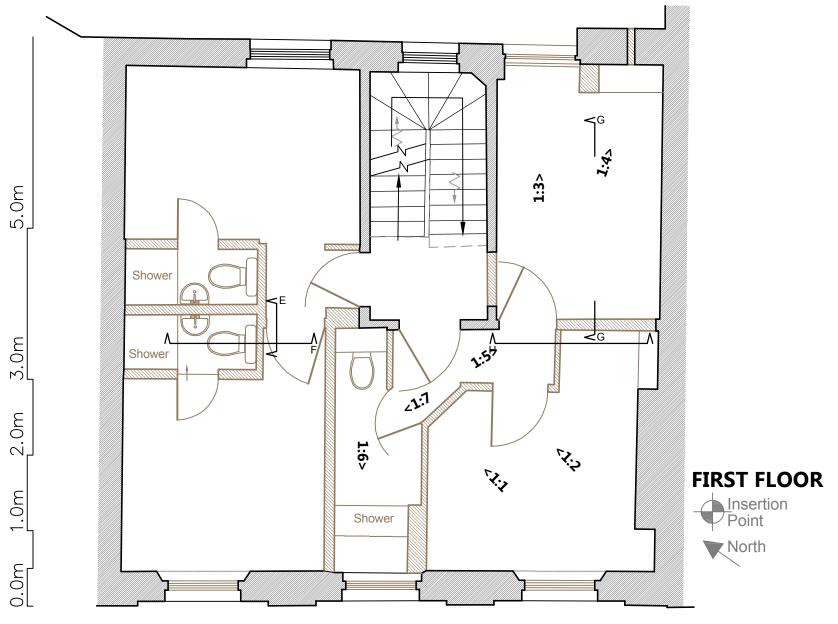

## **EXISTING**

To be removed

Retained fabric

Hotel fit-out and lightweight partitions to be carefully removed and original plan form of property reinstated as shown.

Any features of historic architectural interest to be retained if found.

**NOTES:** 

| ſ. | First Floor Plan as Existing   | Change of Use         | Aug. 2015 SCALE 1:50@A3 |
|----|--------------------------------|-----------------------|-------------------------|
|    | 1 Birkenhead Street London WC1 | Lonprop Establishment | 22581-03                |