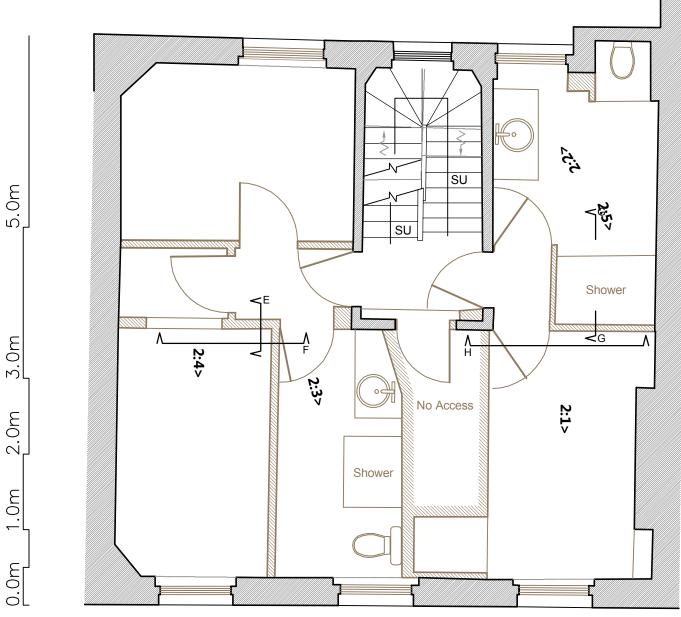

3:2

3:5 Parapet Wall

3:7

To be removed

**EXISTING** 

**THIRD FLOOR** 

Insertion

North N

3:3

Retained fabric

Hotel fit-out and lightweight partitions to be carefully removed and original plan form of property reinstated as shown.

Any features of historic architectural interest to be retained if found.

Fresson & Tee
CHARTERED SURVEYORS

1 SANDWICH STREET

LONDON WC1H 9PF
Tel: (020) 7391 7100 Fax: (020) 7391 7121

NOTES:
ALL SCALES/DIMS FOR PLANNING PURPOSES ONLY.

| D | Third Floor Plan as Existing      | Change of Use         | Aug. 2015 SCALE 1:50@A3 |
|---|-----------------------------------|-----------------------|-------------------------|
| A | 1 Birkenhead Street<br>London WC1 | Lonprop Establishment | 22581-05                |