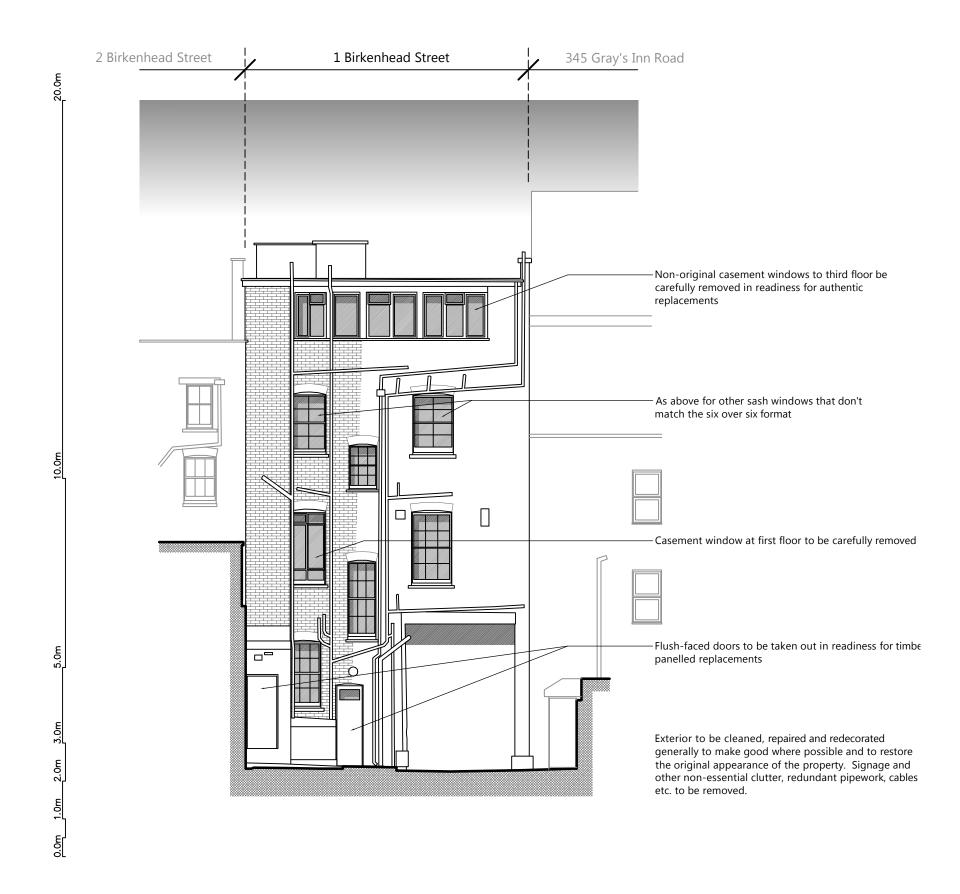

45.000m AD

REAR ELEVATION EXISTING

| Fresson&Tee                                                                       | NOTES: ALL SCALES/DIMS FOR PLANNING PURPOSES ONLY. | Rear Elevation as Existing        | Change of Use         | Aug. 2015 SCALE 1:100@A3 |  |
|-----------------------------------------------------------------------------------|----------------------------------------------------|-----------------------------------|-----------------------|--------------------------|--|
| CHARTERED SURVEYORS                                                               |                                                    | ADDRESS                           | CLIENT                | 1:50@A1  DRAWING NO.     |  |
| 1 SANDWICH STREET<br>LONDON WC1H 9PF<br>Tel: (020) 7391 7100 Fax: (020) 7391 7121 |                                                    | 1 Birkenhead Street<br>London WC1 | Lonprop Establishment | 22581-07                 |  |