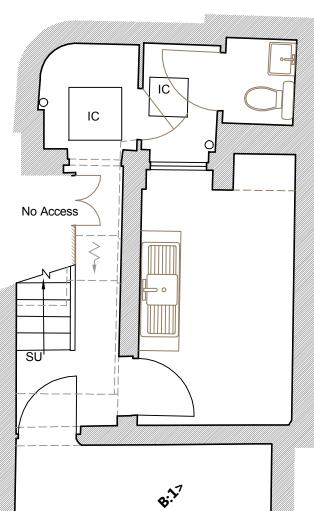

| Fresson&Tee CHARTERED SURVEYORS      |
|--------------------------------------|
| 1 SANDWICH STREET<br>LONDON WC1H 9PF |

Tel: (020) 7391 7100 Fax: (020) 7391 7121

| NOTES: ALL SCALES/DIMS FOR PLANNING PURPOSES ONLY. | Basement Floor Plan as Existing | Change of Use         | Aug. 2015<br>1:50@A3 |
|----------------------------------------------------|---------------------------------|-----------------------|----------------------|
|                                                    | 1 Birkenhead Street London WC1  | Lonprop Establishment | 22581-01             |