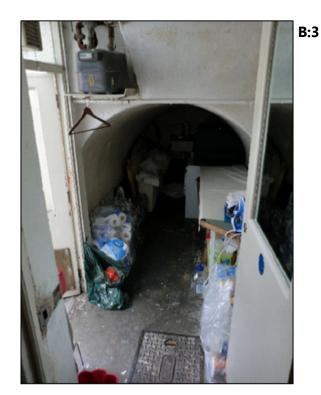

B:2

Insertion Point North

To be removed

Hotel fit-out and lightweight partitions to be carefully removed and original plan form of property reinstated as shown.

Any features of historic architectural interest to be retained if found.