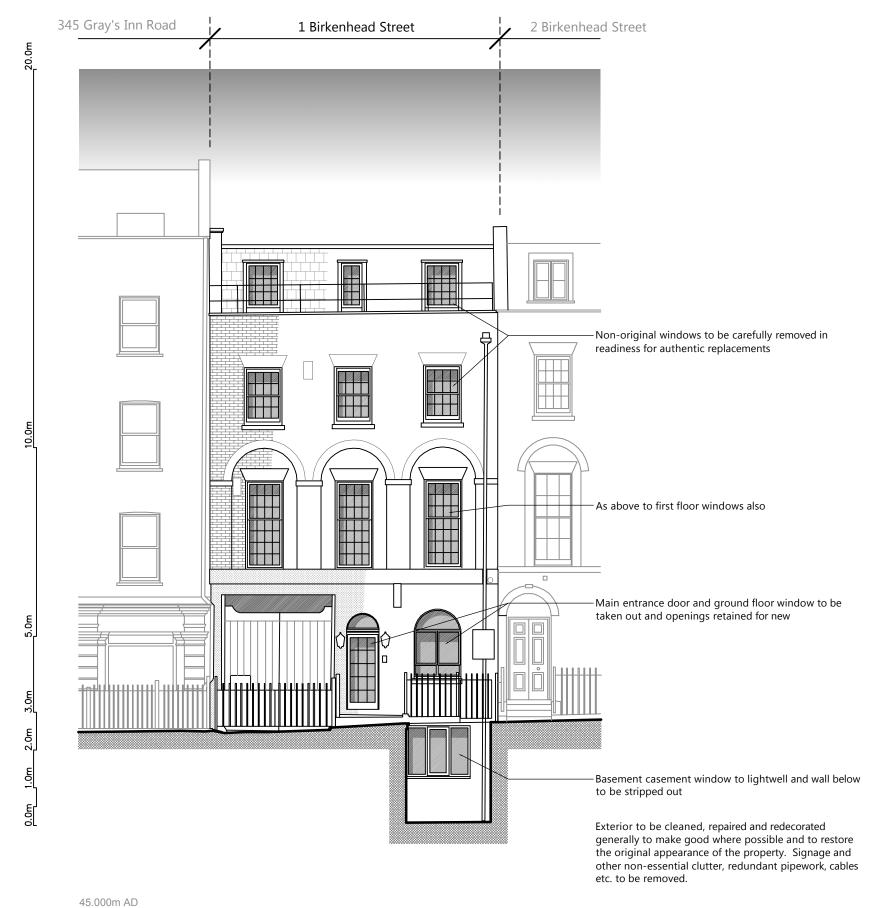

FRONT ELEVATION EXISTING

| Fresson&Tee                                                                 | NOTES: ALL SCALES/DIMS FOR PLANNING PURPOSES ONLY. | Front Elevation as Existing    | Change of Use         | Aug. 2015<br>1:100@A3<br>1:50@A1 |
|-----------------------------------------------------------------------------|----------------------------------------------------|--------------------------------|-----------------------|----------------------------------|
| 1 SANDWICH STREET LONDON WC1H 9PF Tel: (020) 7391 7100 Fax: (020) 7391 7121 |                                                    | 1 Birkenhead Street London WC1 | Lonprop Establishment | 22581-06                         |