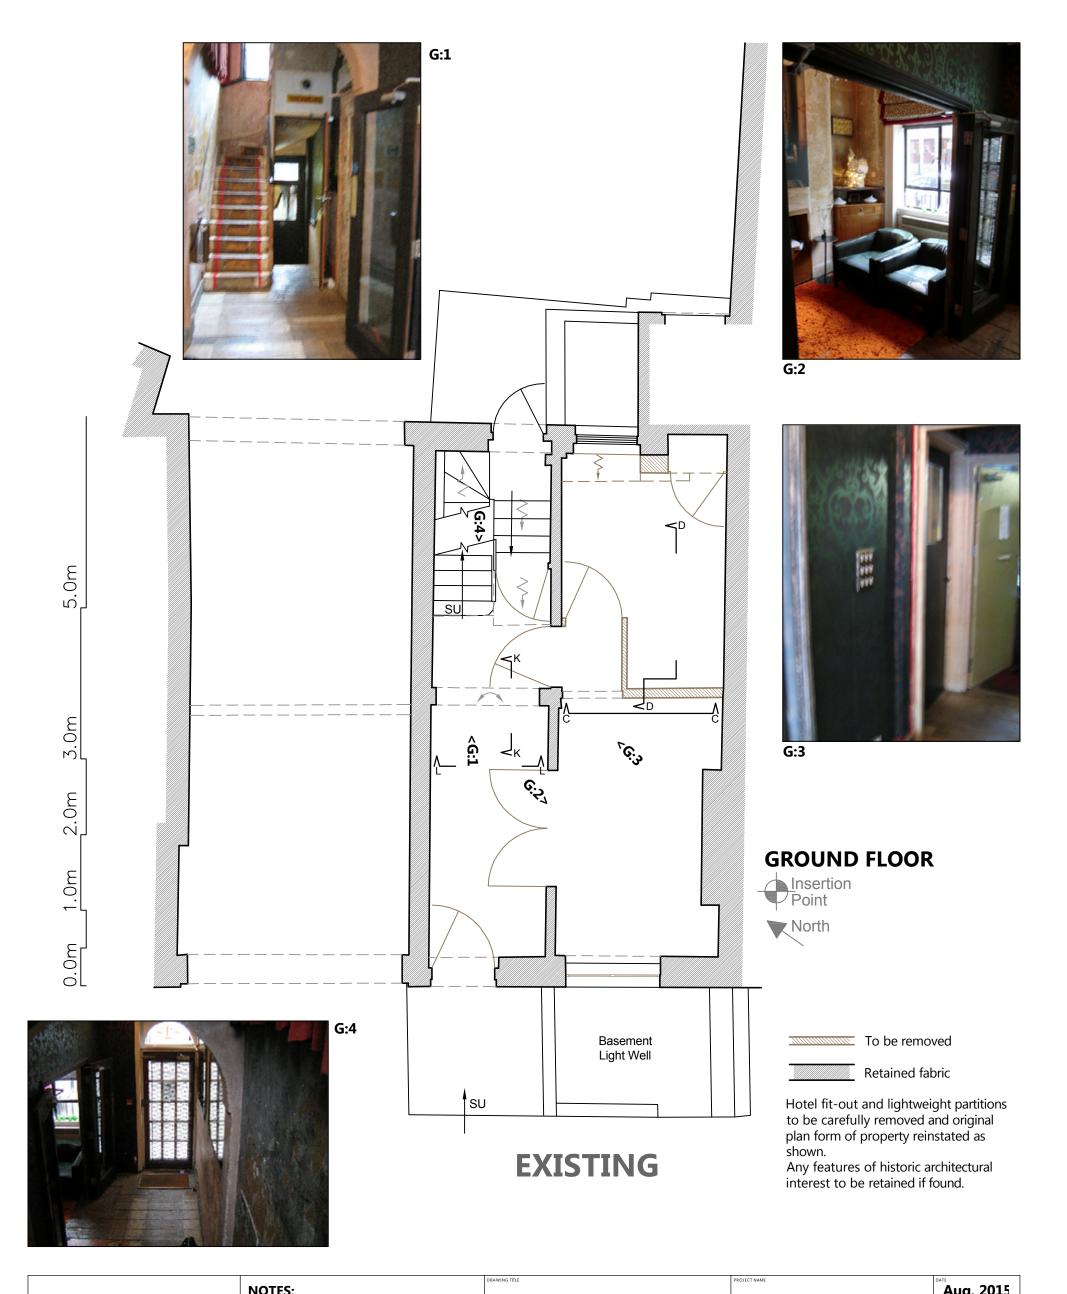

## **EXISTING**

To be removed

Retained fabric

Hotel fit-out and lightweight partitions to be carefully removed and original plan form of property reinstated as shown.

Any features of historic architectural interest to be retained if found.