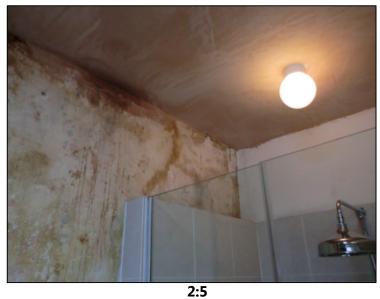

3:2

3:5 Parapet Wall

3:7

To be removed

**EXISTING** 

**THIRD FLOOR** 

Insertion

North N