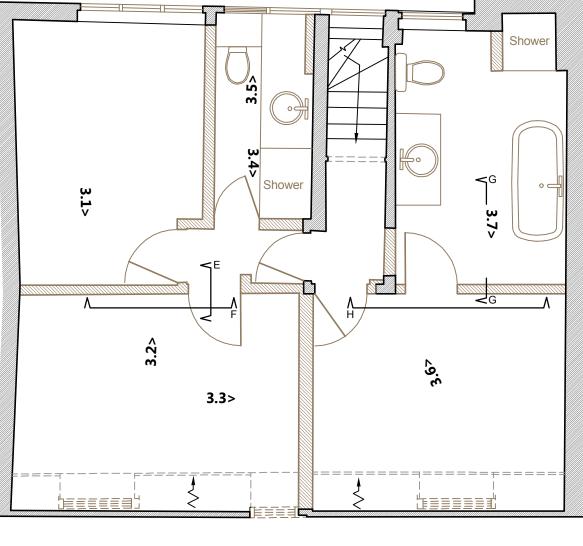

3:2

3:5 Parapet Wall

3:7

To be removed

**EXISTING** 

**THIRD FLOOR** 

Insertion

North N

3:3

Retained fabric

Hotel fit-out and lightweight partitions to be carefully removed and original plan form of property reinstated as shown.

Any features of historic architectural interest to be retained if found.

Fresson & Tee
CHARTERED SURVEYORS

1 SANDWICH STREET

LONDON WC1H 9PF
Tel: (020) 7391 7100 Fax: (020) 7391 7121

NOTES:
ALL SCALES/DIMS FOR PLANNING PURPOSES ONLY.

| D | Third Floor Plan as Existing      | Change of Use         | Aug. 2015 SCALE 1:50@A3 |
|---|-----------------------------------|-----------------------|-------------------------|
| A | 1 Birkenhead Street<br>London WC1 | Lonprop Establishment | 22581-05                |