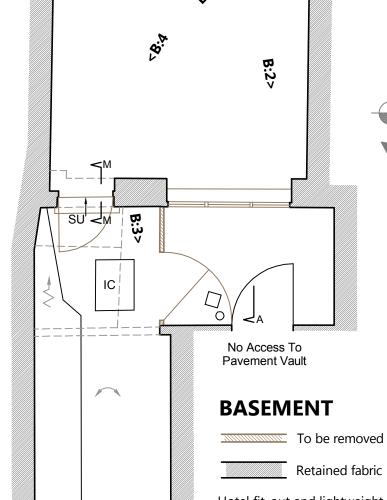

B:2

Insertion Point North

To be removed

Hotel fit-out and lightweight partitions to be carefully removed and original plan form of property reinstated as shown.

Any features of historic architectural interest to be retained if found.