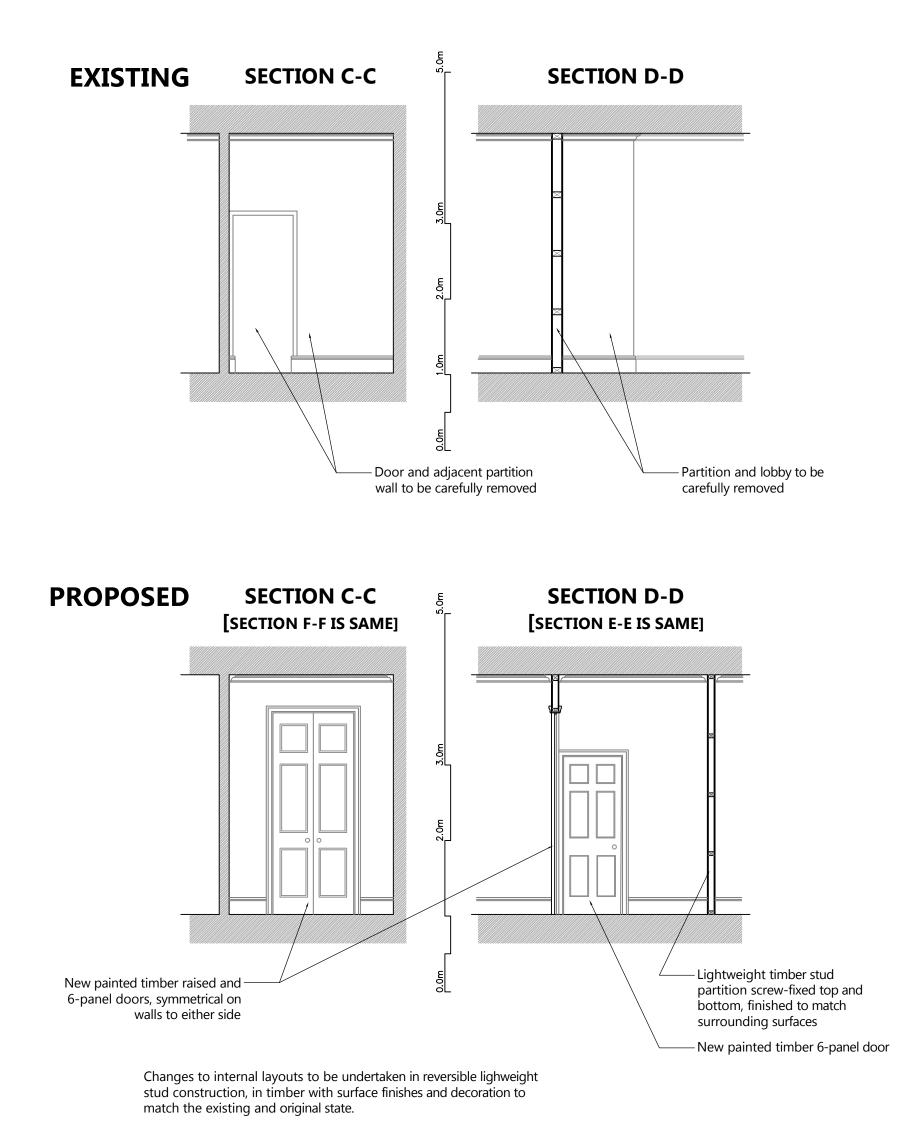

Skirtings, architraves and cornicing to be replicated/reused/restored where possible in the proposals.

| Fresson&Tee                                                                       | NOTES:<br>ALL SCALES/DIMS FOR PLANNING PURPOSES ONLY. |         |          | Sections C-C & D-D<br>as Existing & Proposed<br>[Same Principals to E-E & F-F] | Change of Use         | Aug. 2015<br>     |
|-----------------------------------------------------------------------------------|-------------------------------------------------------|---------|----------|--------------------------------------------------------------------------------|-----------------------|-------------------|
| CHARTERED SURVEYORS                                                               |                                                       | Amenaea | 22.03.10 | ADDRESS                                                                        | CLIENT                | DRAWING NO.       |
| 1 SANDWICH STREET<br>LONDON WC1H 9PF<br>Tel: (020) 7391 7100 Fax: (020) 7391 7121 |                                                       |         |          | 1 Birkenhead Street<br>London WC1                                              | Lonprop Establishment | 22581-P09<br>revA |

## PROPOSED

0.0 \_\_\_\_\_

0.0m

Changes to internal layouts to be undertaken in reversible lighweight stud construction, in timber with surface finishes and decoration to match the existing and original state.