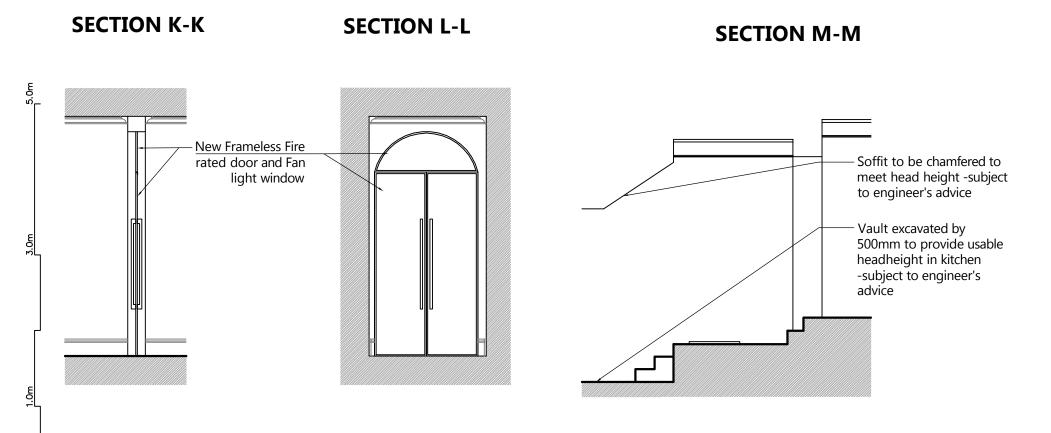

Skirtings, architraves and cornicing to be replicated/reused/restored where possible in the proposals.

| Fresson & Tee<br>CHARTERED SURVEYORS<br>1 SANDWICH STREET<br>LONDON WC1H 9PF<br>Tel: (020) 7391 7100 Fax: (020) 7391 7121 | NOTES:<br>ALL SCALES/DIMS FOR PLANNING PURPOSES ONLY. | Sections K-K, L-L & M-M<br>as Existing & Proposed | Change of Use         | Cot. 2016<br>3CALE<br>1:50@A3<br>1:25@A1 |
|---------------------------------------------------------------------------------------------------------------------------|-------------------------------------------------------|---------------------------------------------------|-----------------------|------------------------------------------|
|                                                                                                                           |                                                       | ADDRESS CLIENT                                    | Lonprop Establishment | 22581-P15                                |