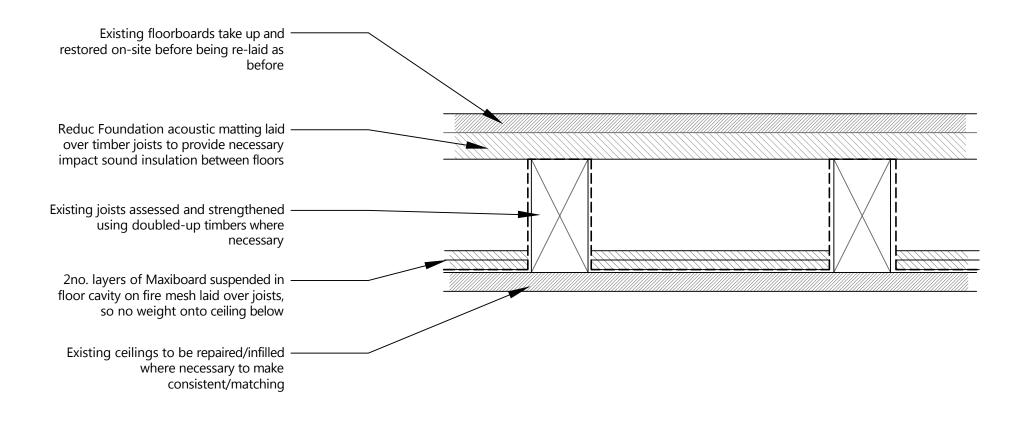

# **FLOOR-CEILING SECTION** [PROPOSED UPGRADE at BASEMENT & GROUND FLOORS]

| Fresson&Tee                                                                                              | NOTES:<br>ALL SCALES/DIMS FOR PLANNING PURPOSES ONLY. | Proposed Floor-Ceiling<br>Upgrade at Basement &<br>Ground Floors | Change of Use         | Aug. 2015<br>scale<br>1:5@A3 |
|----------------------------------------------------------------------------------------------------------|-------------------------------------------------------|------------------------------------------------------------------|-----------------------|------------------------------|
| CHARTERED SURVEYORS   1 SANDWICH STREET<br>LONDON WC1H 9PF   Tel: (020) 7391 7100   Fax: (020) 7391 7121 |                                                       | 1 Birkenhead Street<br>London WC1                                | Lonprop Establishment | 22581-P14                    |