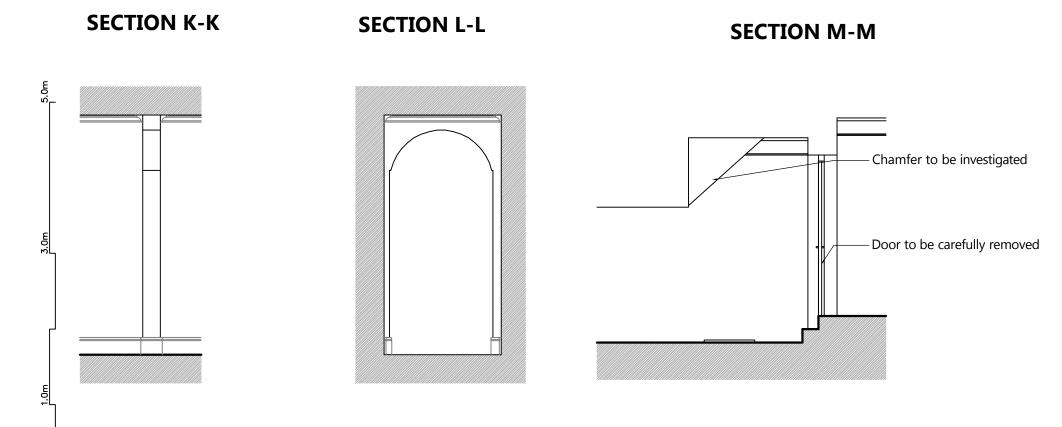

Skirtings, architraves and cornicing to be replicated/reused/restored where possible in the proposals.

| Fresson & Tee<br>CHARTERED SURVEYORS<br>1 SANDWICH STREET<br>LONDON WC1H 9PF<br>Tel: (020) 7391 7100 Fax: (020) 7391 7121 | NOTES:<br>ALL SCALES/DIMS FOR PLANNING PURPOSES ONLY. | Sections K-K, L-L & M-M<br>as Existing & Proposed | Change of Use         | Cot. 2016<br>3CALE<br>1:50@A3<br>1:25@A1 |
|---------------------------------------------------------------------------------------------------------------------------|-------------------------------------------------------|---------------------------------------------------|-----------------------|------------------------------------------|
|                                                                                                                           |                                                       | ADDRESS CLIENT                                    | Lonprop Establishment | 22581-P15                                |