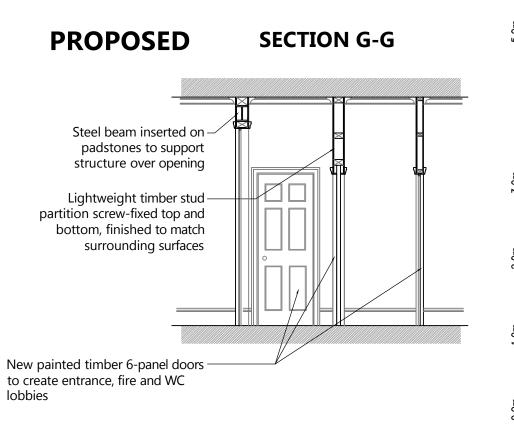

New lightweight partition to be constructed with replica skirting and cornicing instated

|     |                                        | NOTES:<br>ALL SCALES/DIMS FOR PLANNING PURPOSES ONLY. |         |          | Sections G-G & H-H<br>as Existing & Proposed | Change of Use         | Aug. 2015         |
|-----|----------------------------------------|-------------------------------------------------------|---------|----------|----------------------------------------------|-----------------------|-------------------|
|     | Fresson&Tee                            | revA                                                  | Amended | 22.03.16 |                                              |                       | 1:25@A1           |
|     | CHARTERED SURVEYORS                    |                                                       |         |          | ADDRESS                                      | CLIENT                | DRAWING NO.       |
|     | 1 SANDWICH STREET<br>LONDON WC1H 9PF   |                                                       |         |          | 1 Birkenhead Street<br>London WC1            | Lonprop Establishment | 22581-P10<br>revA |
| Tel | : (020) 7391 7100 Fax: (020) 7391 7121 |                                                       |         |          |                                              |                       |                   |