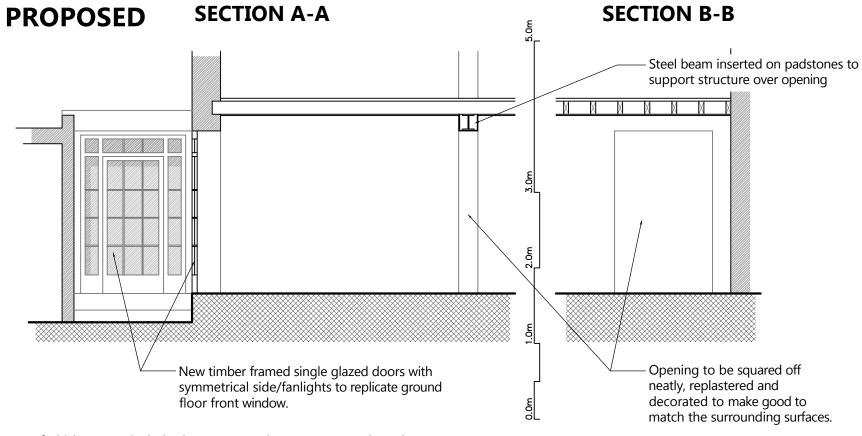

Skirtings, architraves and cornicing to be replicated/reused/restored where possible in the proposals.

| Fresson&Tee                                                                       | NOTES:<br>ALL SCALES/DIMS FOR PLANNING PURPOSES ONLY. |         |          | Sections C-C & D-D<br>as Existing & Proposed<br>[Same Principals to E-E & F-F] | Change of Use         | Aug. 2015<br>     |
|-----------------------------------------------------------------------------------|-------------------------------------------------------|---------|----------|--------------------------------------------------------------------------------|-----------------------|-------------------|
| CHARTERED SURVEYORS                                                               |                                                       | Amenaea | 22.03.10 | ADDRESS                                                                        | CLIENT                | DRAWING NO.       |
| 1 SANDWICH STREET<br>LONDON WC1H 9PF<br>Tel: (020) 7391 7100 Fax: (020) 7391 7121 |                                                       |         |          | 1 Birkenhead Street<br>London WC1                                              | Lonprop Establishment | 22581-P09<br>revA |