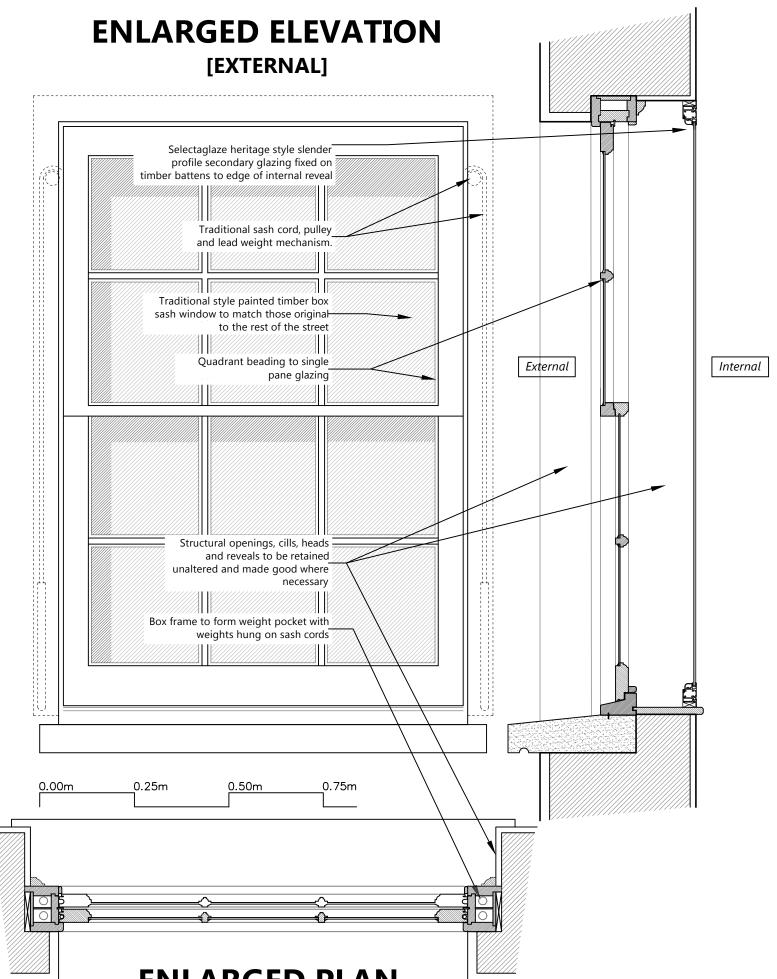

|                       | 1:25@A1           |
|     | CHARTERED SURVEYORS                    |                                                       |         |          | ADDRESS                                      | CLIENT                | DRAWING NO.       |
|     | 1 SANDWICH STREET<br>LONDON WC1H 9PF   |                                                       |         |          | 1 Birkenhead Street<br>London WC1            | Lonprop Establishment | 22581-P10<br>revA |
| Tel | : (020) 7391 7100 Fax: (020) 7391 7121 |                                                       |         |          |                                              |                       |                   |

# **SECTION I-I**



### **ENLARGED ELEVATION**



# **SECTION J-J**



#### ENLAKGED PLAN



# **FLOOR-CEILING SECTION** [PROPOSED UPGRADE at 1st to 3rd FLOORS]



|                                                                                      | NOTES:<br>ALL SCALES/DIMS FOR PLANNING PURPOSES ONLY. |         |          | Proposed Floor-Ceiling<br>Upgrade at 1st to 3rd Floors | Change of Use         | Aug. 2015         |
|--------------------------------------------------------------------------------------|-------------------------------------------------------|---------|----------|--------------------------------------------------------|-----------------------|-------------------|
| Fresson&Tee                                                                          | revA                                                  | Amended | 30.03.16 | ADDRE