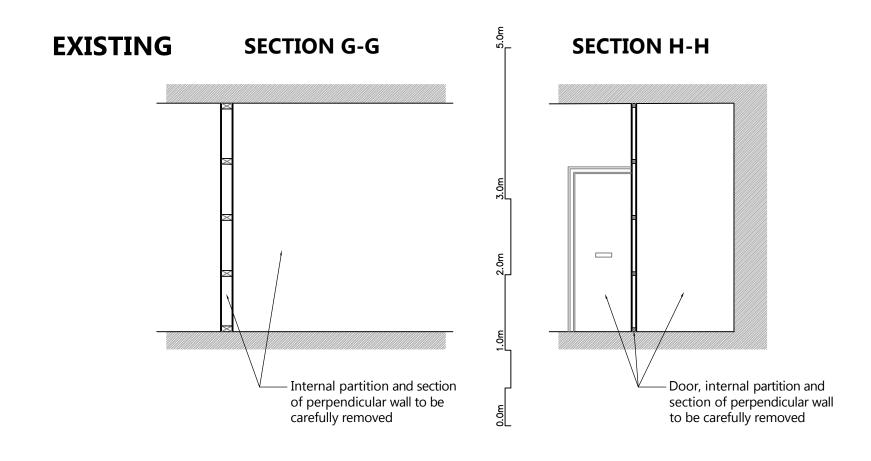

New lightweight partition to be constructed with replica skirting and cornicing instated

|     |                                        | NOTES:<br>ALL SCALES/DIMS FOR PLANNING PURPOSES ONLY. |         |          | Sections G-G & H-H<br>as Existing & Proposed | Change of Use         | Aug. 2015         |
|-----|----------------------------------------|-------------------------------------------------------|---------|----------|----------------------------------------------|-----------------------|-------------------|
|     | Fresson&Tee                            | revA                                                  | Amended | 22.03.16 |                                              |                       | 1:25@A1           |
|     | CHARTERED SURVEYORS                    |                                                       |         |          | ADDRESS                                      | CLIENT                | DRAWING NO.       |
|     | 1 SANDWICH STREET<br>LONDON WC1H 9PF   |                                                       |         |          | 1 Birkenhead Street<br>London WC1            | Lonprop Establishment | 22581-P10<br>revA |
| Tel | : (020) 7391 7100 Fax: (020) 7391 7121 |                                                       |         |          |                                              |                       |                   |