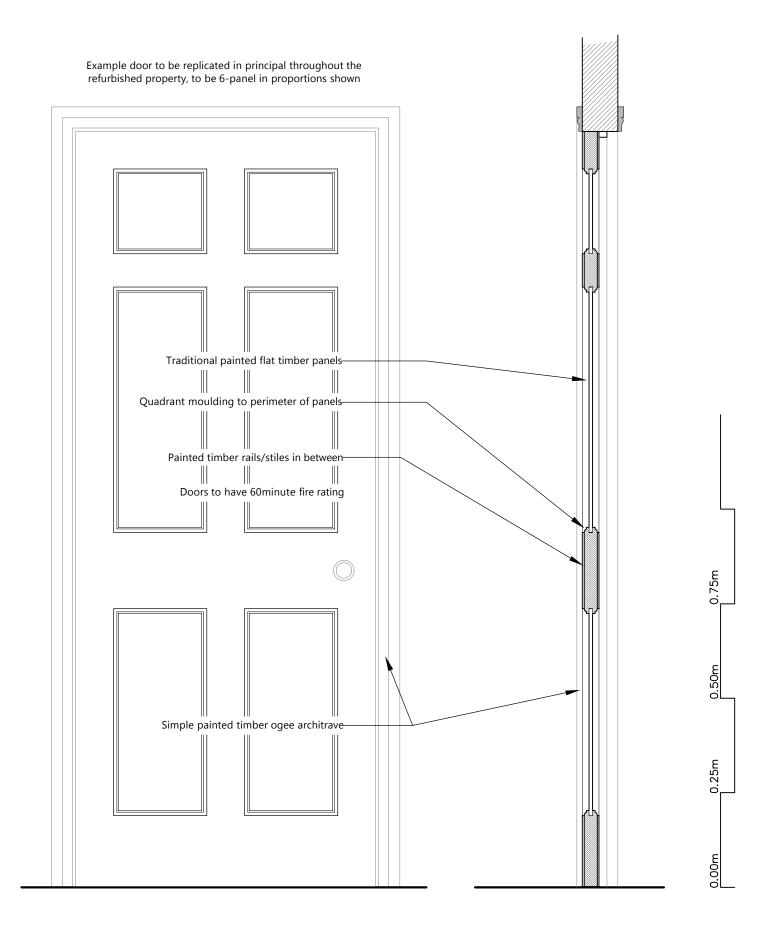

Skirtings, architraves and cornicing to be replicated/reused/restored where possible in the proposals.

| Fresson&Tee                                                                       | NOTES:<br>ALL SCALES/DIMS FOR PLANNING PURPOSES ONLY. |         |          | Sections C-C & D-D<br>as Existing & Proposed<br>[Same Principals to E-E & F-F] | Change of Use         | Aug. 2015<br>     |
|-----------------------------------------------------------------------------------|-------------------------------------------------------|---------|----------|--------------------------------------------------------------------------------|-----------------------|-------------------|
| CHARTERED SURVEYORS                                                               |                                                       | Amenaea | 22.03.10 | ADDRESS                                                                        | CLIENT                | DRAWING NO.       |
| 1 SANDWICH STREET<br>LONDON WC1H 9PF<br>Tel: (020) 7391 7100 Fax: (020) 7391 7121 |                                                       |         |          | 1 Birkenhead Street<br>London WC1                                              | Lonprop Establishment | 22581-P09<br>revA |