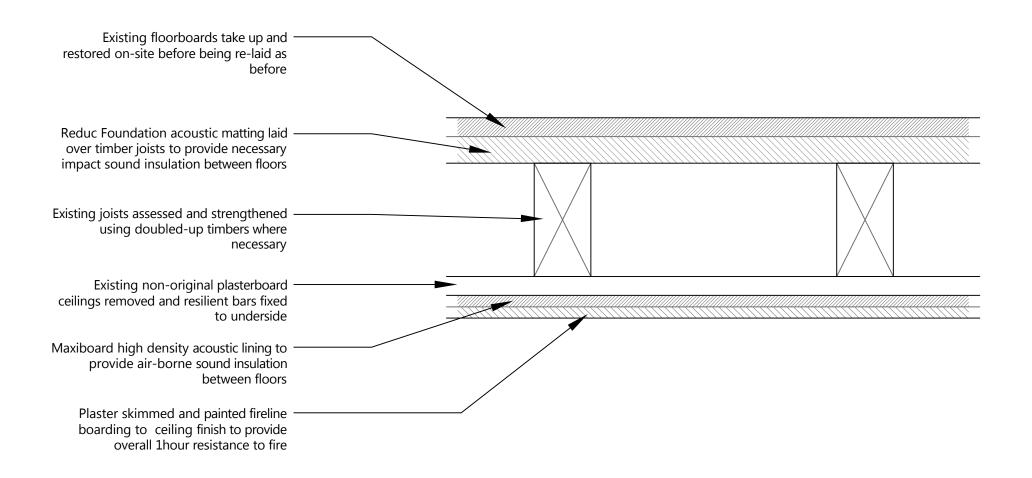

# **FLOOR-CEILING SECTION** [PROPOSED UPGRADE at 1st to 3rd FLOORS]

|                                                                                      | NOTES:<br>ALL SCALES/DIMS FOR PLANNING PURPOSES ONLY. |         |          | Proposed Floor-Ceiling<br>Upgrade at 1st to 3rd Floors | Change of Use         | Aug. 2015         |
|--------------------------------------------------------------------------------------|-------------------------------------------------------|---------|----------|--------------------------------------------------------|-----------------------|-------------------|
| Fresson&Tee                                                                          | revA                                                  | Amended | 30.03.16 | ADDRESS                                                | CLIENT                | 1:5@A3            |
| 1 SANDWICH STREET<br>LONDON WC1H 9PF     Tel: (020) 7391 7100   Fax: (020) 7391 7121 |                                                       |         |          | 1 Birkenhead Street<br>London WC1                      | Lonprop Establishment | 22581-P13<br>revA |