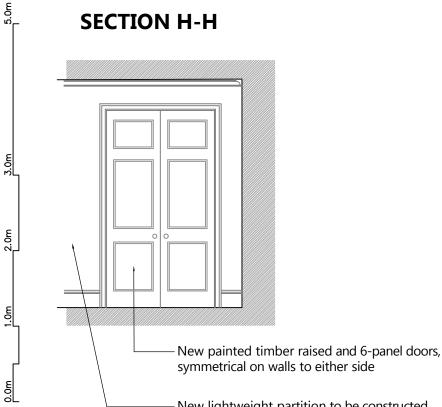

New lightweight partition to be constructed with replica skirting and cornicing instated

|     |                                        | NOTES:<br>ALL SCALES/DIMS FOR PLANNING PURPOSES ONLY. |         |          | Sections G-G & H-H<br>as Existing & Proposed | Change of Use         | Aug. 2015         |
|-----|----------------------------------------|-------------------------------------------------------|---------|----------|----------------------------------------------|-----------------------|-------------------|
|     | Fresson&Tee                            | revA                                                  | Amended | 22.03.16 |                                              |                       | 1:25@A1           |
|     | CHARTERED SURVEYORS                    |                                                       |         |          | ADDRESS                                      | CLIENT                | DRAWING NO.       |
|     | 1 SANDWICH STREET<br>LONDON WC1H 9PF   |                                                       |         |          | 1 Birkenhead Street<br>London WC1            | Lonprop Establishment | 22581-P10<br>revA |
| Tel | : (020) 7391 7100 Fax: (020) 7391 7121 |                                                       |         |          |                                              |                       |                   |