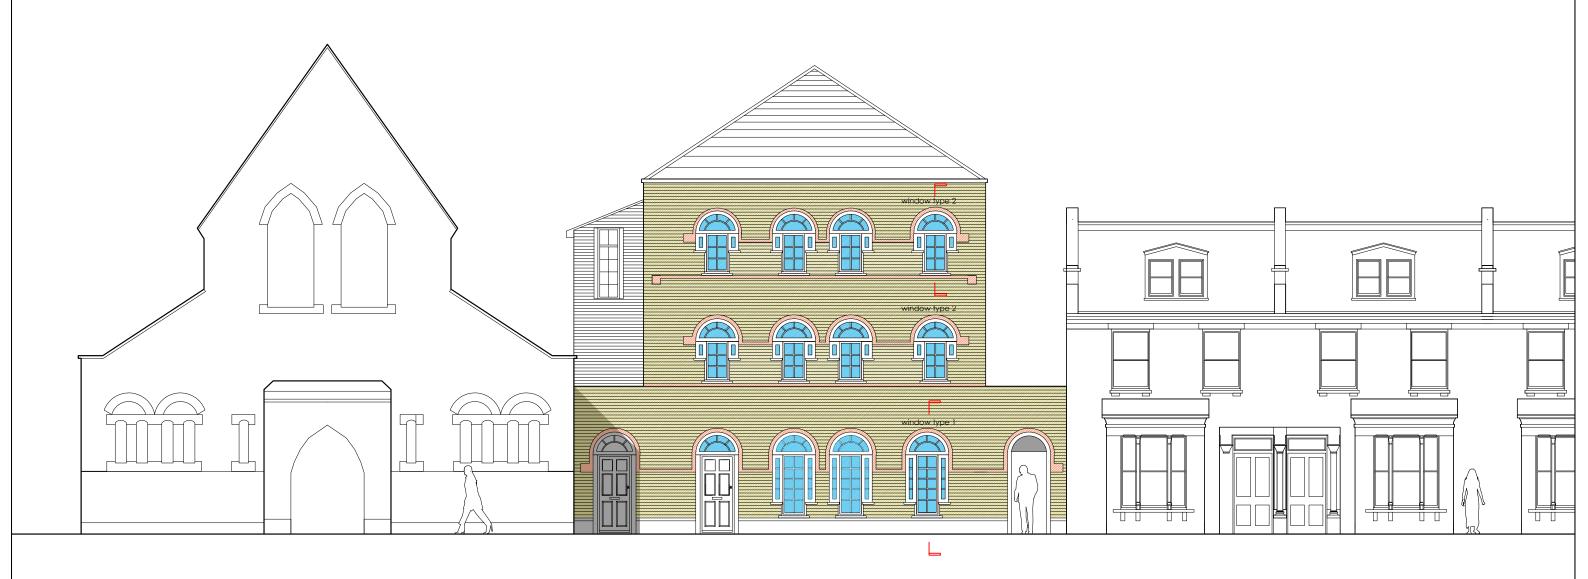

REV B - 26.10.16

St Anargyre House

Gordon House Road, London, NW5

Scale: 1:100 @ A3 Date May 2016

Drwg no: 1GHR/P001 RKT

New Upvc slim line, timber effect, sealed double glazed units - white colour frames

1:100@a3

Front elevation proposed

Rahul Taheem Bsc, Grad Dip Arch, MA

Architectural consultancy 159 Brent Street, Hendon London,NW4 4DH t: +44 (0)7980 883228 E: rahulktaheem@hotmail.co.uk

(C) rahul taheem 2016