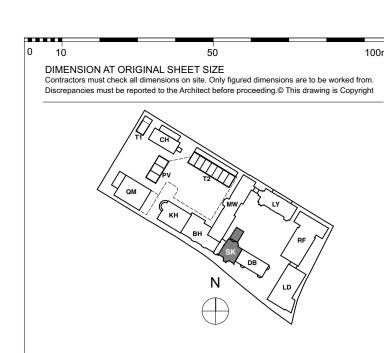

LIBRARY LIBRARY LEVEL SK 01 A: 40.2 m<sup>2</sup> SK-D-MZ-01

For Wall Treatment and Details Please Refer to Drawing Number 9000-DRG-00GN-DE930

NOTE: ALL INFORMATION SHOWN ON THIS DRAWINGS IS SUBJECT TO DESIGN DEVELOPMENT

CLIENT MOUNT ANVIL LTD

PROJECT
KIDDERPORE AVENUE

DRAWING Skeel Library Level MZ Proposed GA Plan

|  | SCALE                         | 1:50 @ A1 | DATE         |  |  |
|--|-------------------------------|-----------|--------------|--|--|
|  |                               |           | October 2016 |  |  |
|  | DRAWING No.                   |           | DRAWN BY     |  |  |
|  | 15 220                        |           | KrC          |  |  |
|  | 15 230<br>9000-DRG-03SK-MZ910 |           | REV          |  |  |
|  |                               |           | В            |  |  |
|  |                               |           |              |  |  |