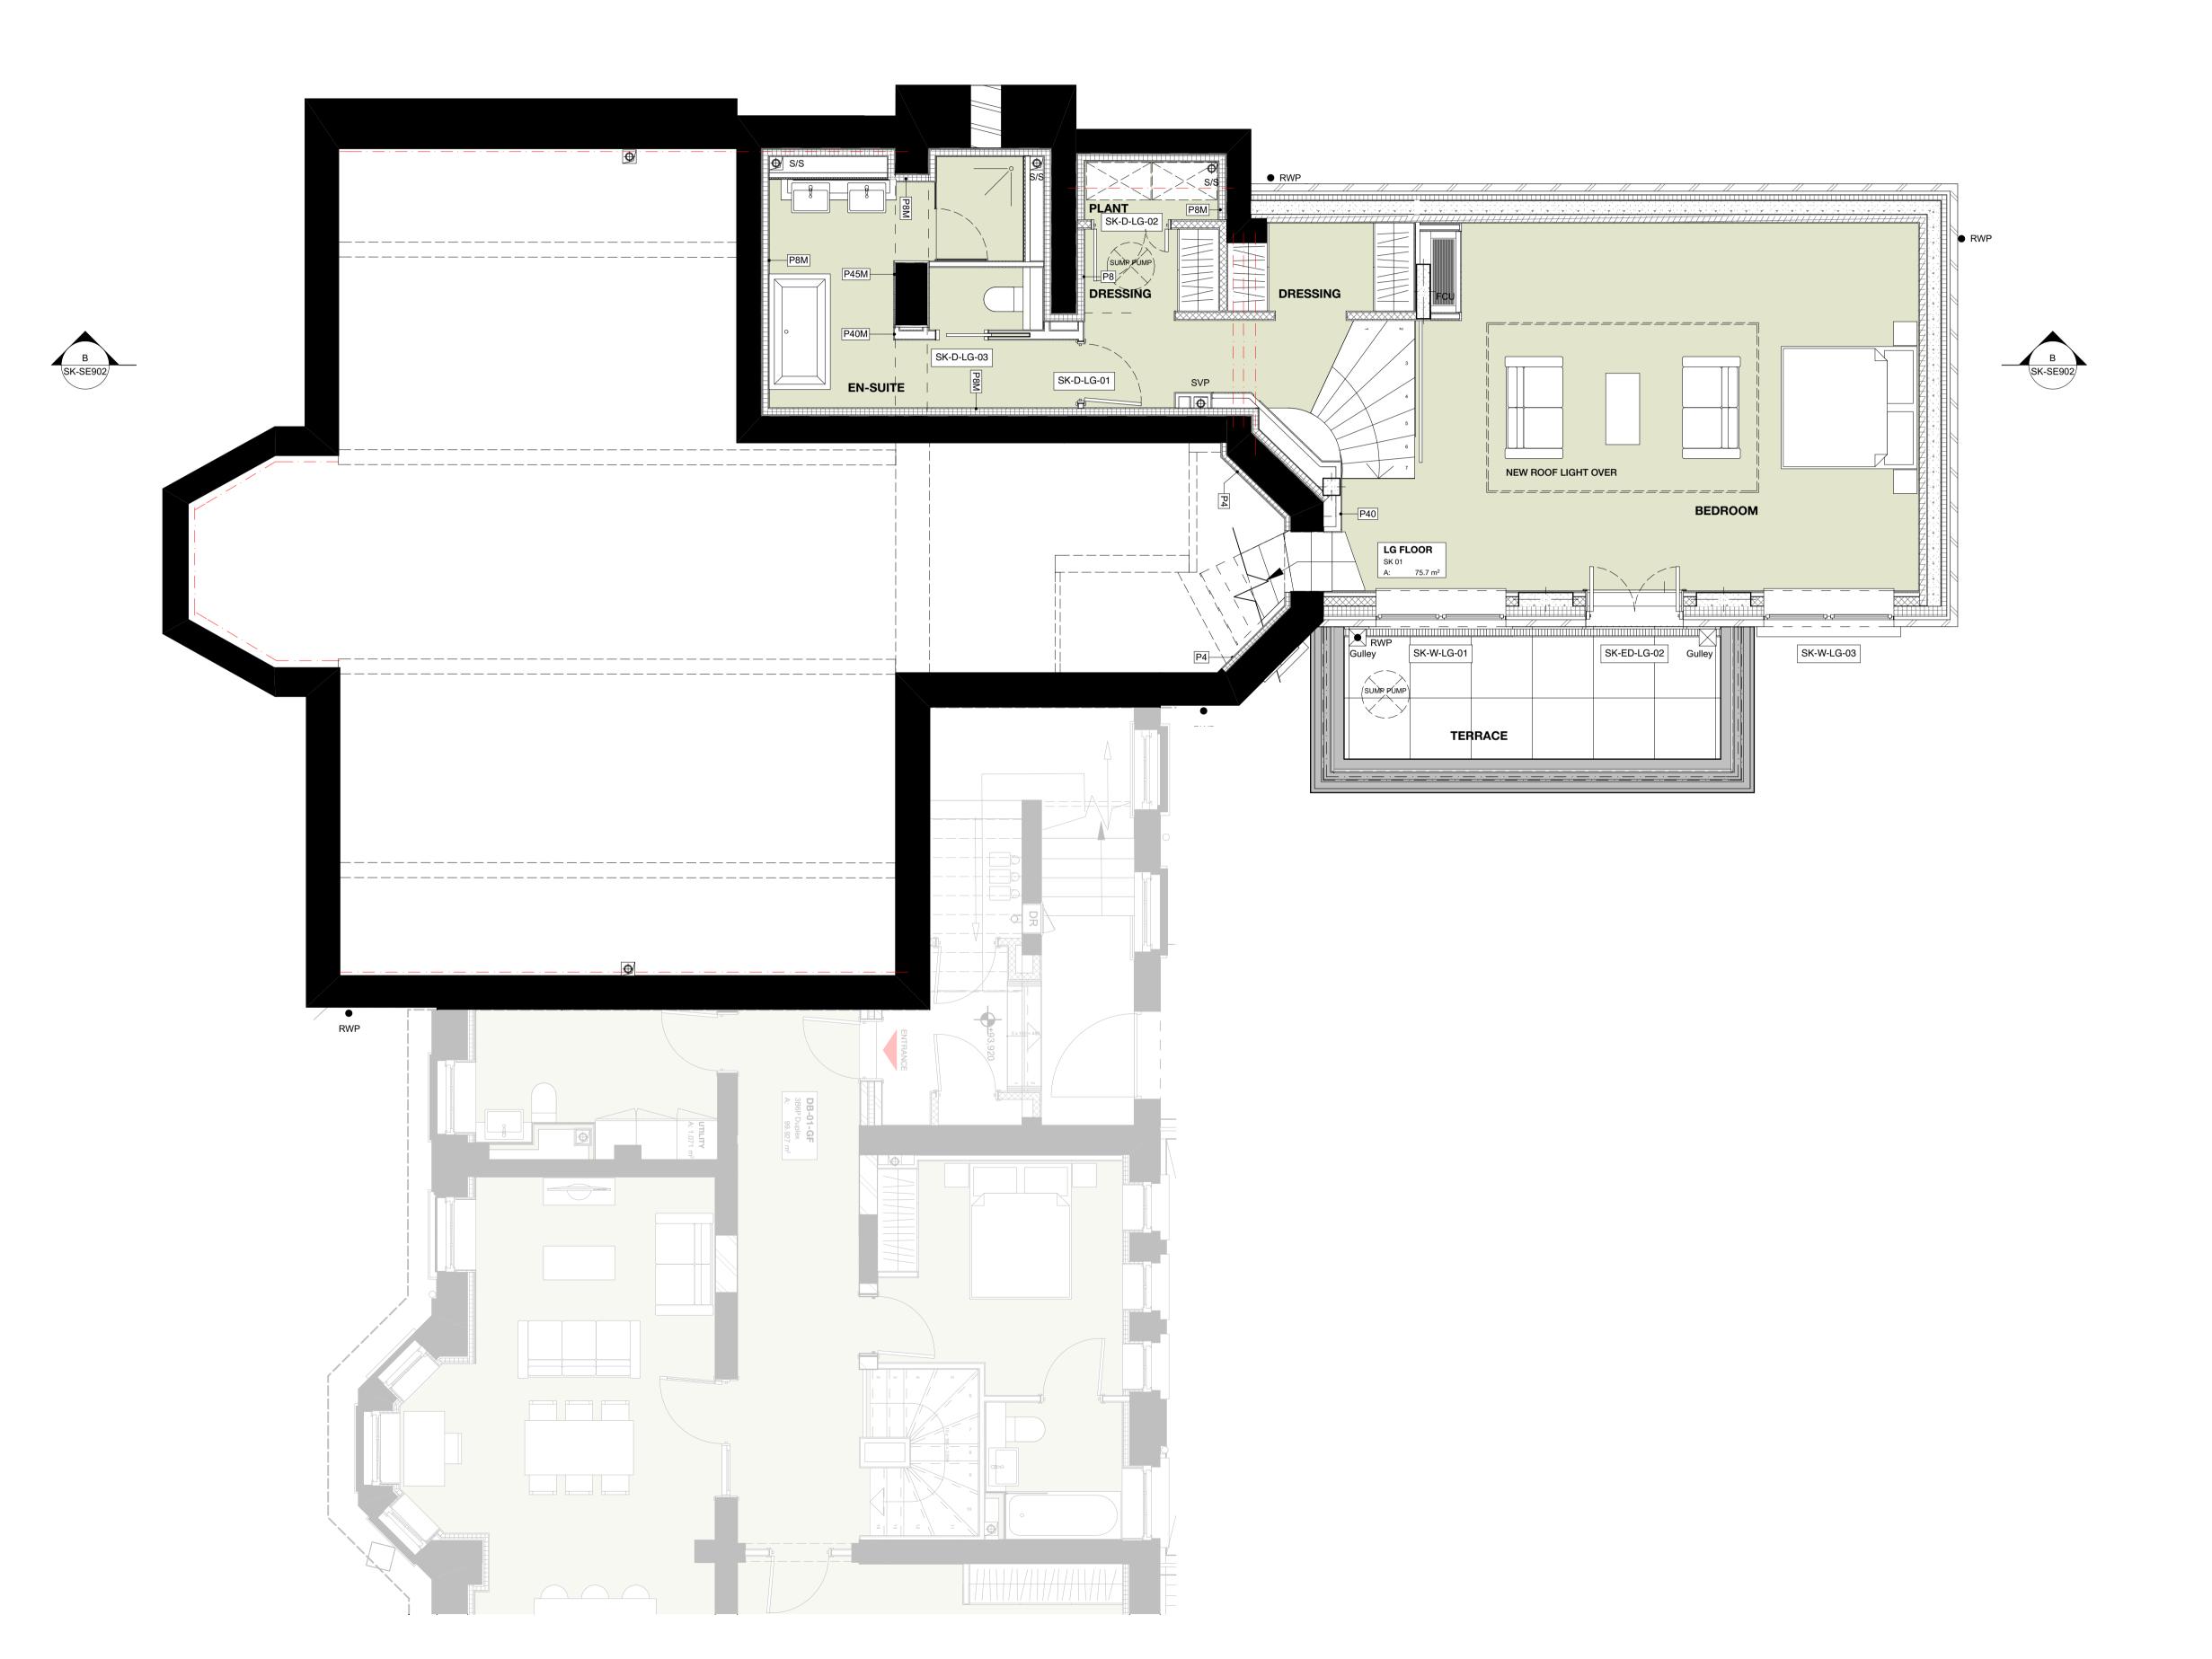

CLIENT MOUNT ANVIL LTD

PROJECT
KIDDERPORE AVENUE

DRAWING
Skeel Library
Level LG Proposed GA Plan

|  | SCALE                         | 1:50 @ A1 | DATE         |
|--|-------------------------------|-----------|--------------|
|  |                               |           | October 2016 |
|  | DRAWING No.                   |           | DRAWN BY     |
|  | 15 230<br>9000-DRG-03SK-LG910 |           | KrC          |
|  |                               |           | REV          |
|  |                               | С         |              |
|  |                               |           |              |