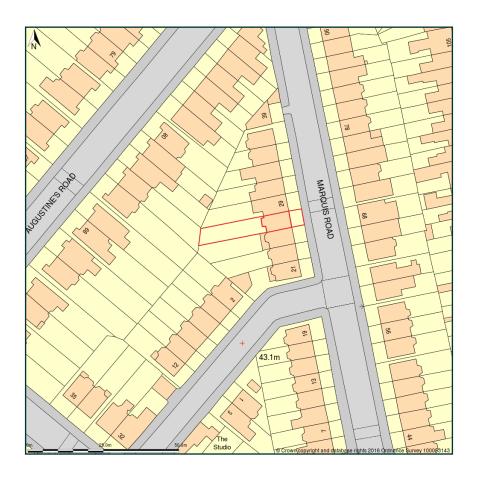

## 27 Marquis Road, London, NW1 9UD

Site Plan shows area bounded by: 529855.25, 184498.93 529996.67, 184640.35 (at a scale of 1:1250) The representation of a road, track or path is no evidence of a right of way. The representation of features as lines is no evidence of a property boundary.