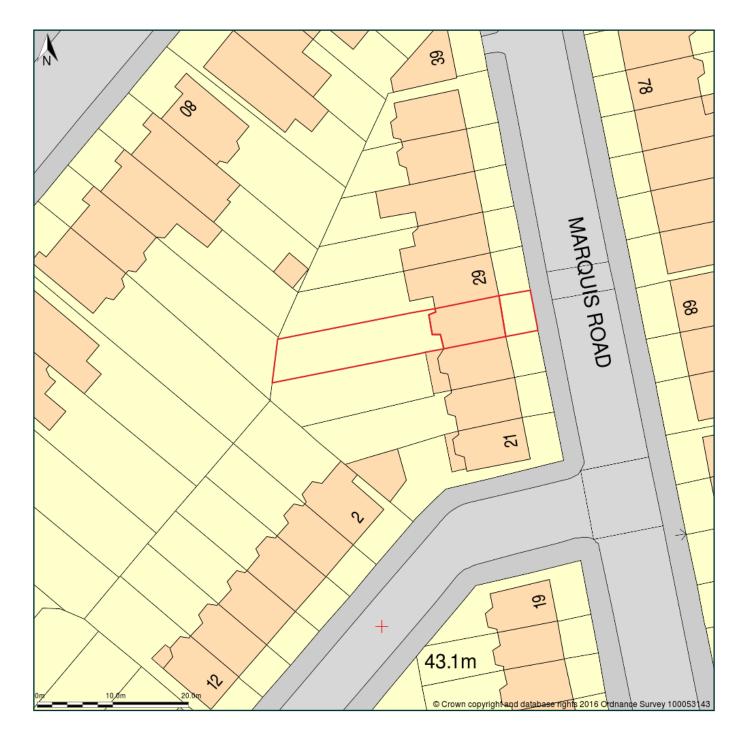

## 27 Marquis Road, London, NW1 9UD

Block Plan shows area bounded by: 529880.96, 184524.64 529970.96, 184614.64 (at a scale of 1:500) The representation of a road, track or path is no evidence of a right of way. The representation of features as lines is no evidence of a property boundary.