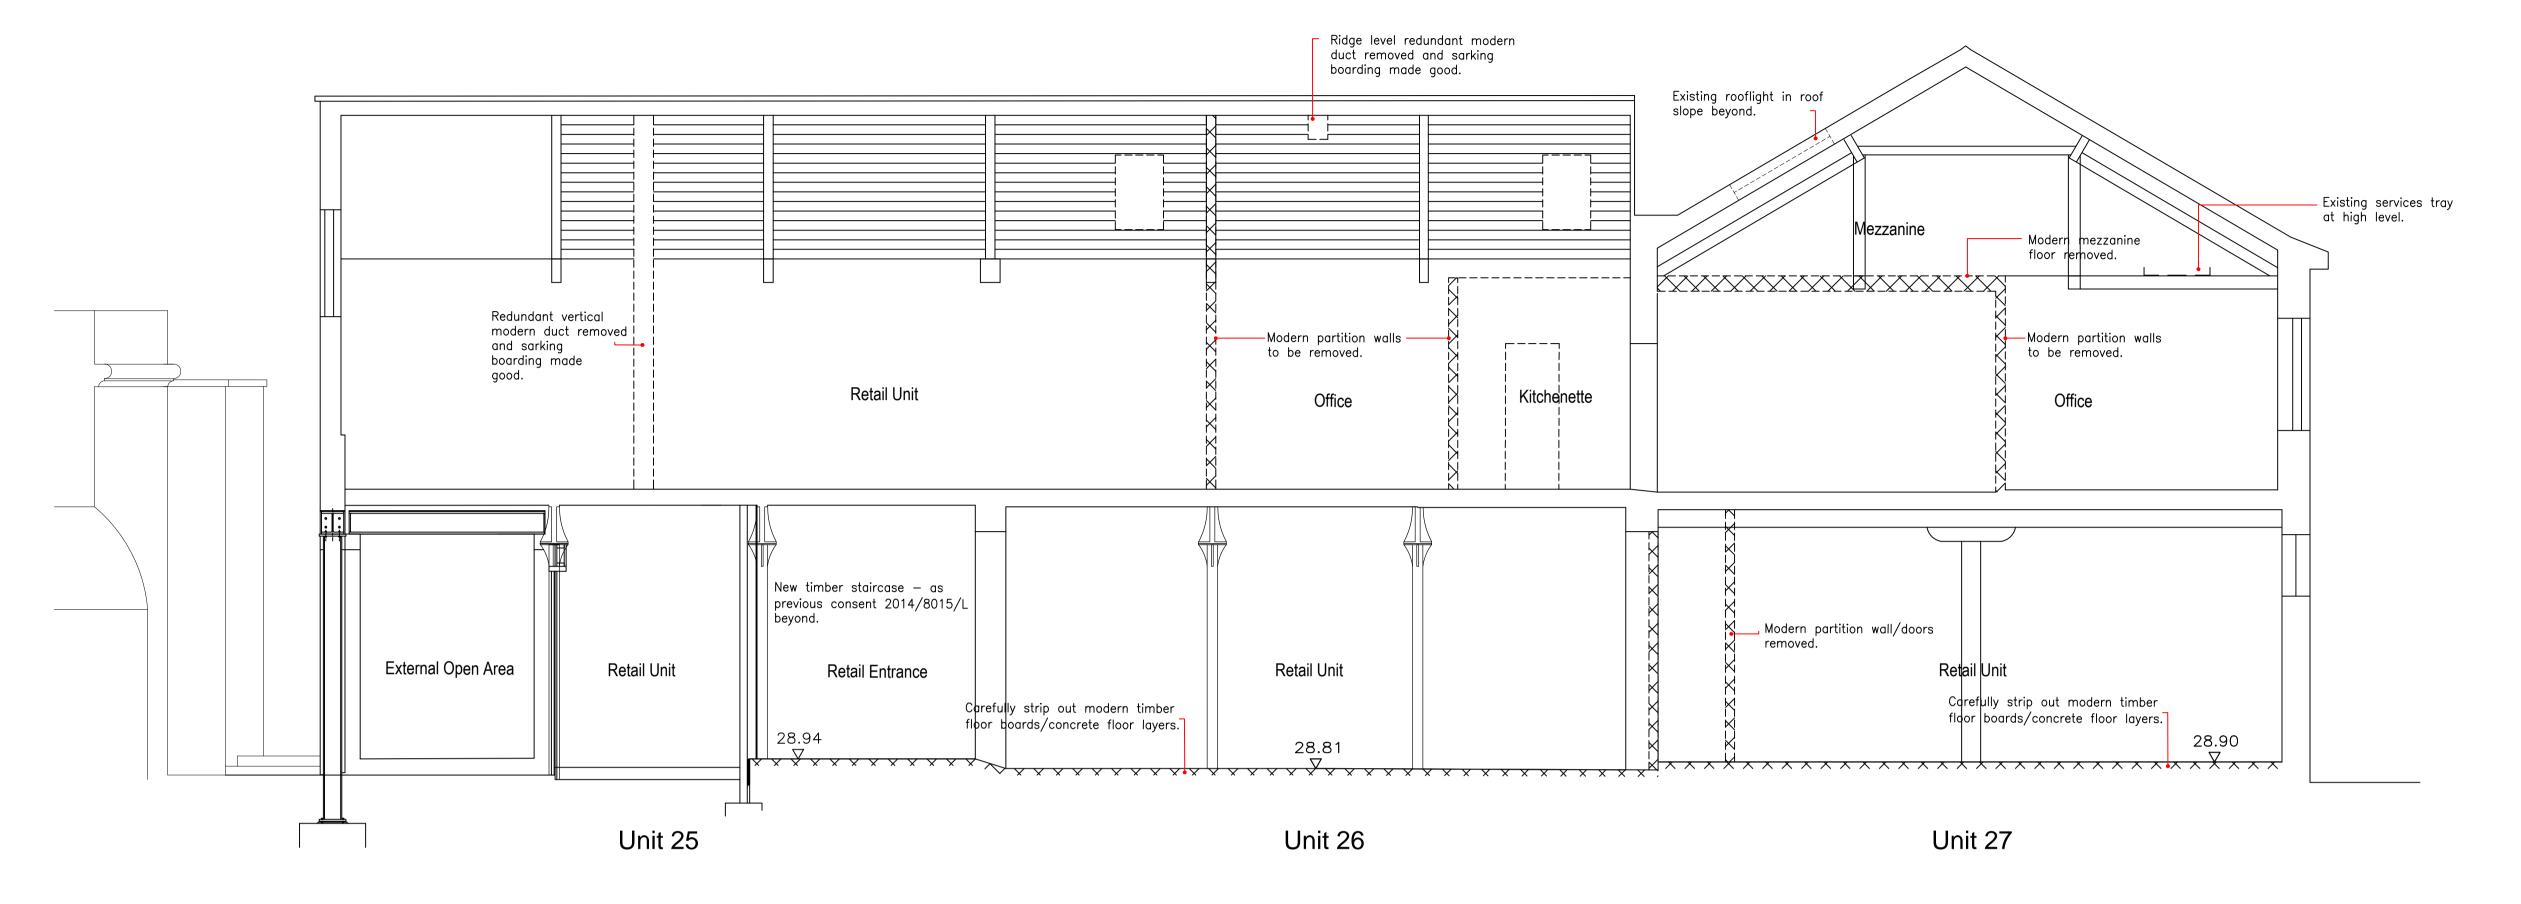

Existing Section AA Strip Out Scale 1:50

Please note that information used to produce these drawings is based on measured survey supplied by others; Heritage Architecture can not be held responsible for any inaccuracies that may exist. Please do not scale drawings.All dimensions should be verified on site.

Existing building fabric to be carefully removed as part of strip out works.

Camden Stables Market

London NW1

**United Kingdom** 

STANLEY SIDINGS LTD

Camden Stables Market TACK ROOM (BLOCK D)

Drawing Title

Proposed tenant fitting out works
Existing Section AA Strip Out