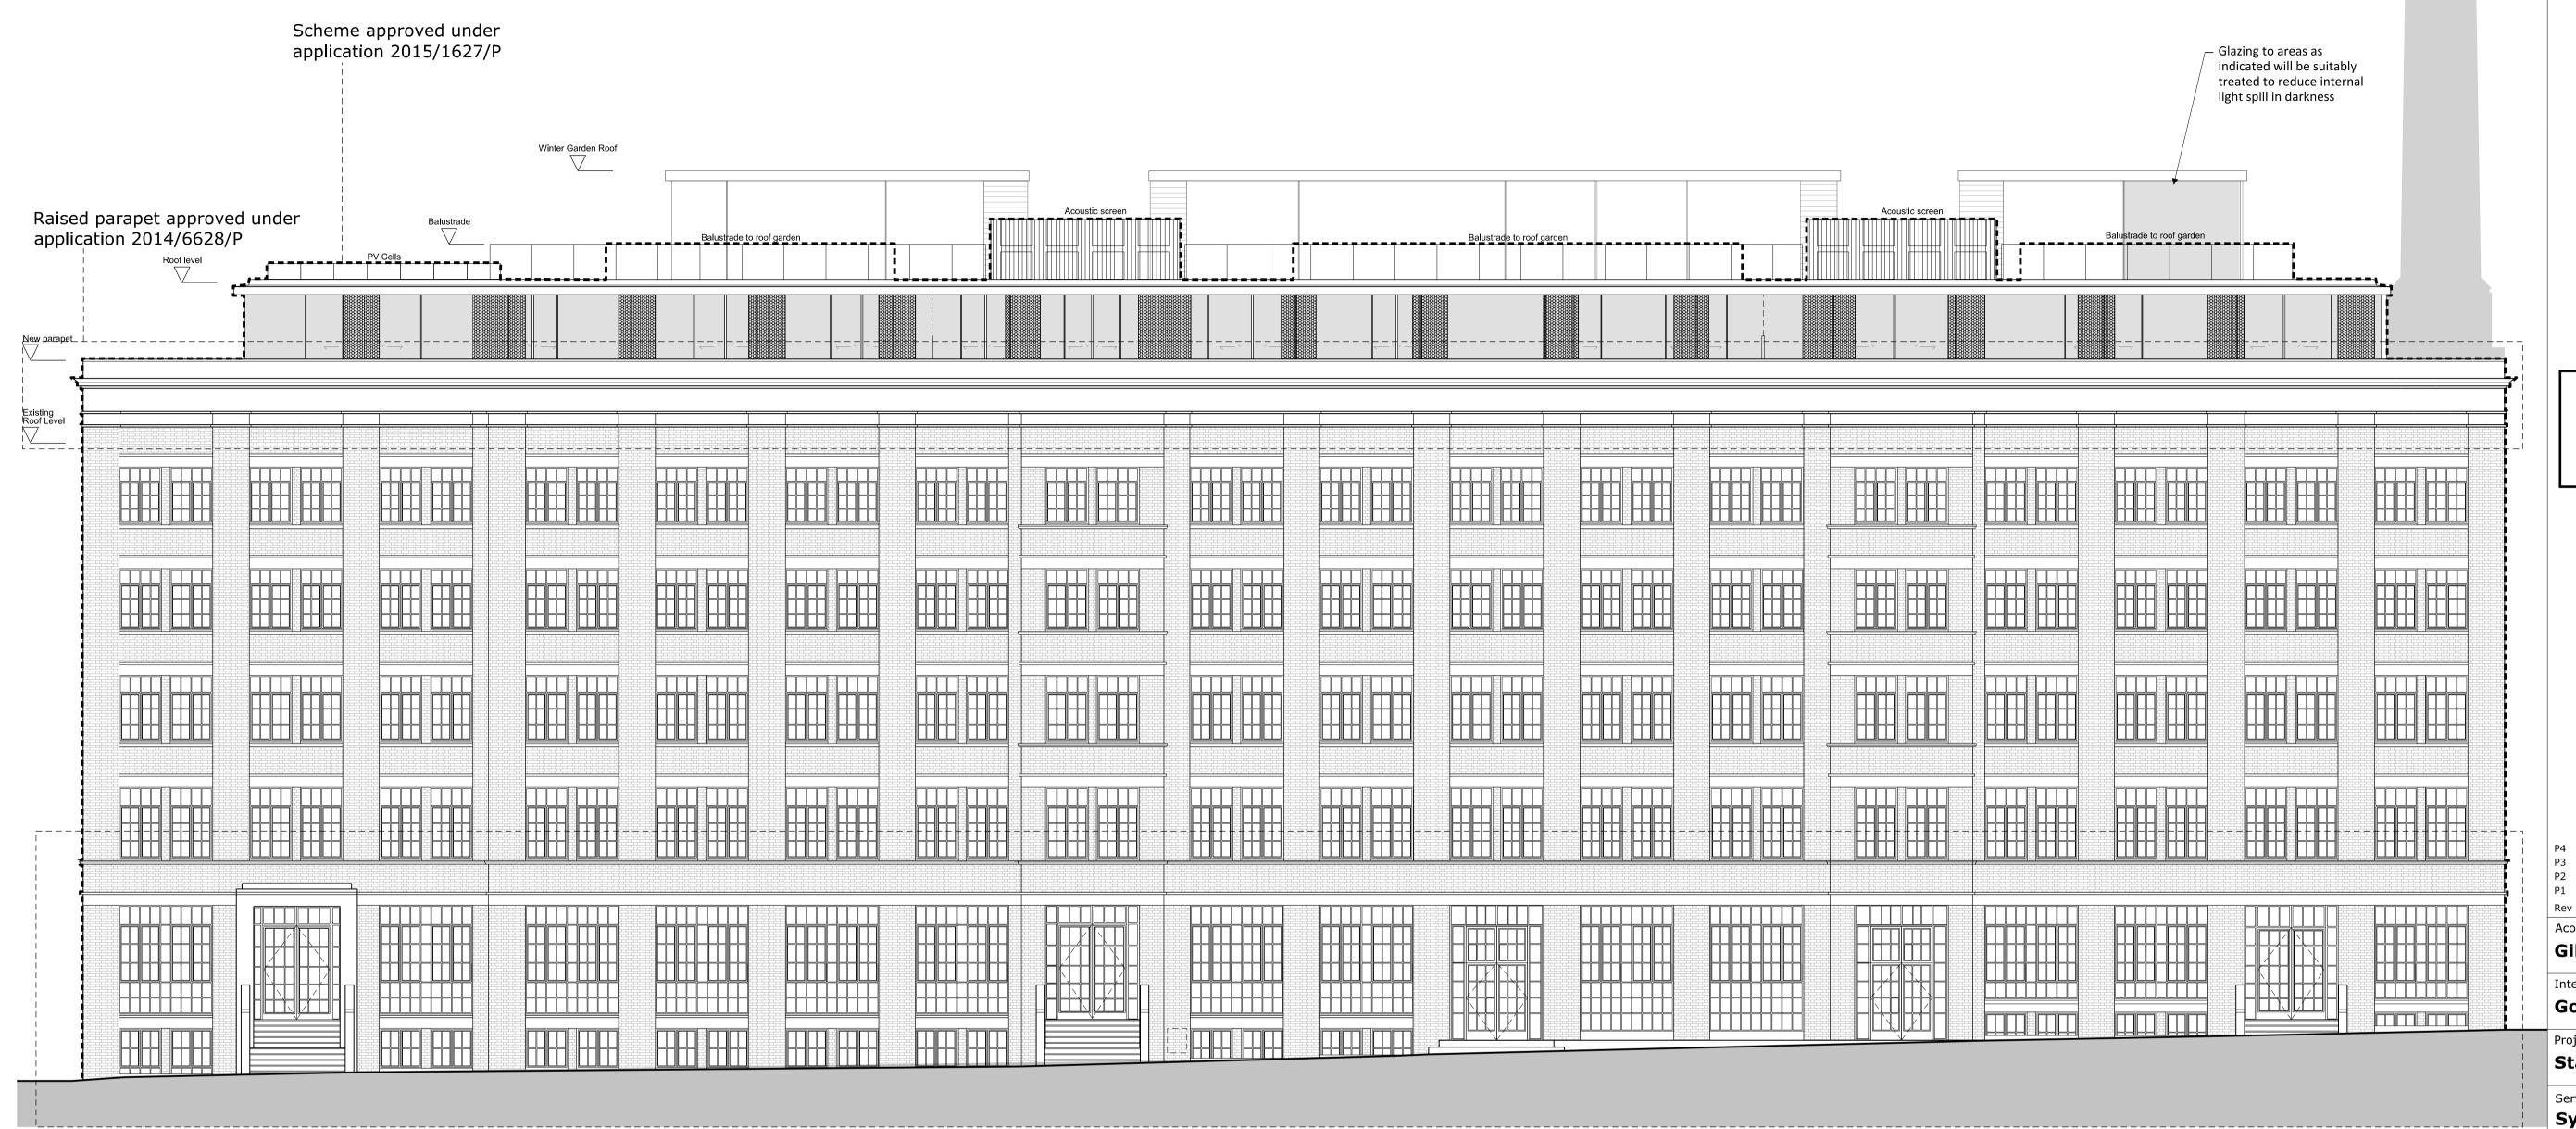

Ground floor elevation approved under application 2014/6628/P

All drawings to be read in conjunction with structural engineer's and service engineer's

## **PLANNING**

**AS APPROVED UNDER APPLICATION** REF 2015/6513/P

External finishes NE corner 17.11.15 Winter Gardens proposal Revised glazed balustrade positions 03.07.15 03.03.15 Planning Issue

Acoustic Engineer Gillieron Scott Acoustic Design

Interior Design **Gordon-Duff + Linton** 

Project Management / Quantity Surveyor

Stace LLP

Services

Synergy Consulting

Structures

Fluid Structures

**Linton Property Developments Ltd** 

The Linton Group, 14 Basil Street, Knightsbridge, London, SW3 1AJ

Project title

**LINTON HOUSE** 

Drawing Title

**EAST ELEVATION AS APPROVED** 

Scale @ A1 1:100/1:200@A3

Project No. **152** 

301

**P4** 

Status **PLANNING**  Date of Issue **JAN 2016** 

Clive Sall Architecture Ltd.

2 Providence Yard Ezra Street London E2 7RJ

Copyright CLIVE SALL ARCHITECTURE LTD