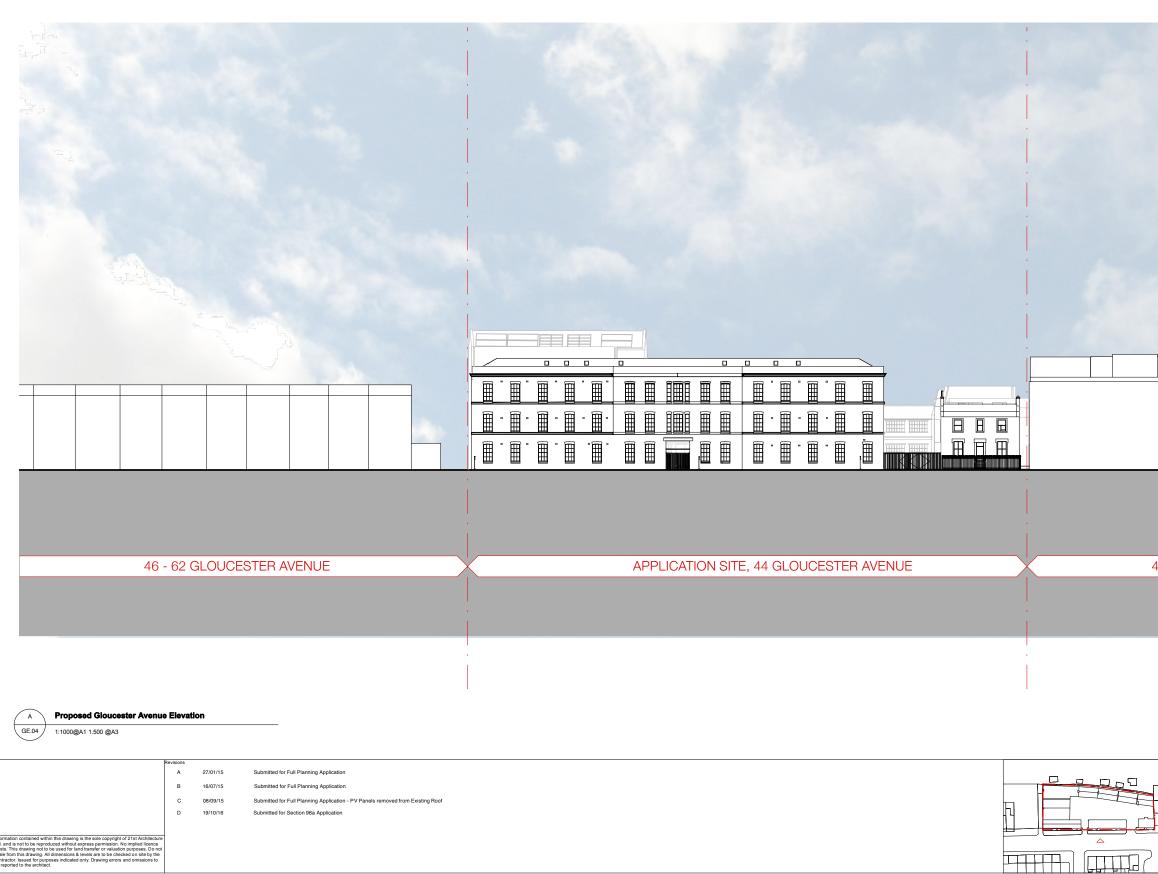

|                                                        |                                                               | $\leq$                       |
|--------------------------------------------------------|---------------------------------------------------------------|------------------------------|
|                                                        |                                                               |                              |
|                                                        |                                                               |                              |
|                                                        |                                                               |                              |
|                                                        |                                                               |                              |
| 2 GLOUCESTER AVENUE                                    |                                                               |                              |
| 2 GLOUCESTER AVENUE                                    |                                                               |                              |
|                                                        |                                                               |                              |
|                                                        |                                                               |                              |
|                                                        |                                                               |                              |
|                                                        |                                                               |                              |
| È                                                      | - 1m<br>- 2m<br>- 3m<br>- 5m<br>- 5m                          |                              |
| Client<br>Victoria Square Property Company Limited     | Twenty First Arch                                             |                              |
| Project<br>44 Gloucester Avenue<br>London NW1 8JD      | 314 Goswell Rosc<br>London,<br>EC1V 7AF<br>Tel: +44(0)20 7953 | 2 0252                       |
| Drawing Title<br>Proposed General Elevation in Context | Architecture Ltd www.21etarchitec                             |                              |
| -<br>-                                                 | <sup>Scale</sup><br>1:1000 @ A1, 1:500 @ A3<br>Drwg. No.      | Date<br>Jan 2015<br>Revision |
|                                                        | Drwg. No.<br>173_GE_04                                        | D                            |