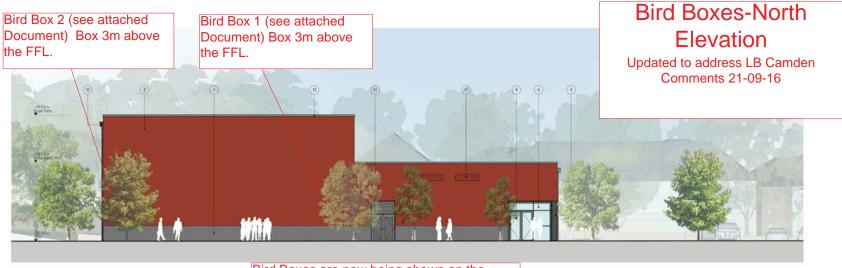

NORTH ELEVATION
1:200

Bird Boxes are now being shown on the North Elevation so that they are not exposed to the heat of the sun following concerns about their previous location on the South.

KEY DARK GREY-BLUE BRICKWORK
 RED-COLOURED RENDER
 CLADDING PANEL
 PPC GREY CURTAIN WALL GLAZING