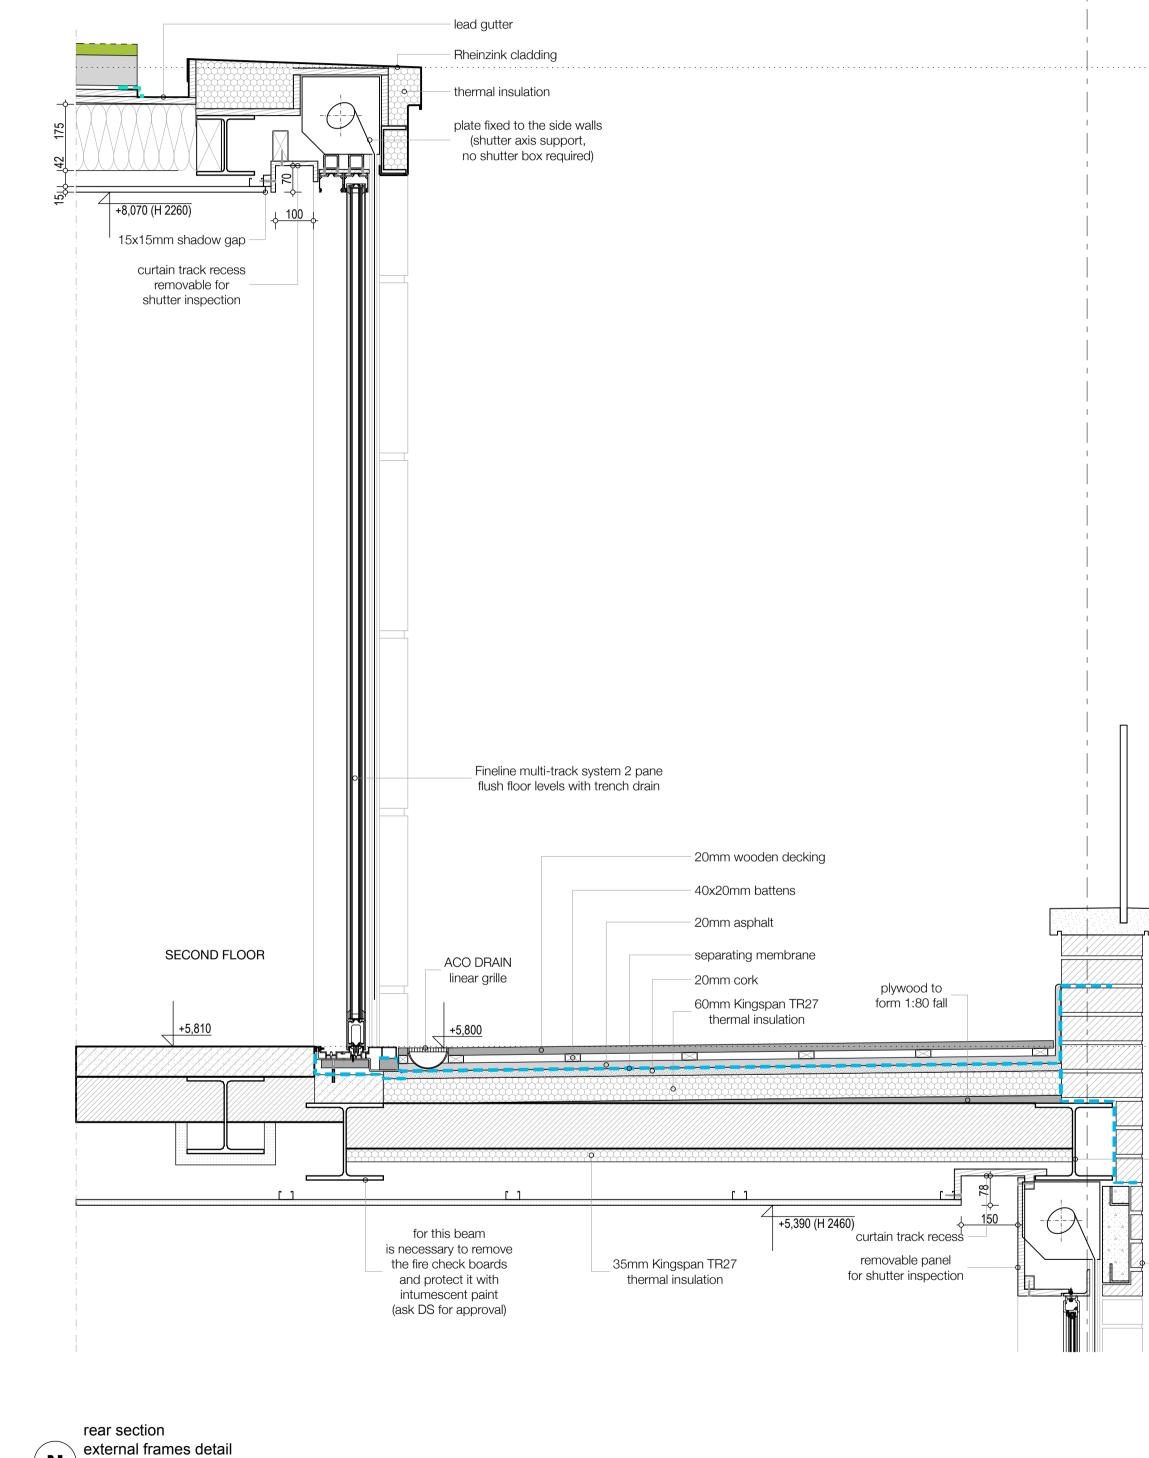

N 1:10

0 1

NOTES 1. This drawing must not be scaled 2. The contractor is to check all dimensions on site for this beam is necessary to remove the fire check boards and protect it with intumescent paint (ask DS for approval) Kevington concrete lintel with facebricks dwg type STRUCTURE & CONSTRUCTION WORKS dwg status L post practical completion Sacks Maguire Architects 155A Regents Park Road tel. 020 7722 9298 London NW1 8BB fax 020 7586 9059 Proiect 28 Perrins Walk, London NW3 6TH Title roof detail Client Mr. John Phillips scale see each drw drawn MF date 23/07/2015