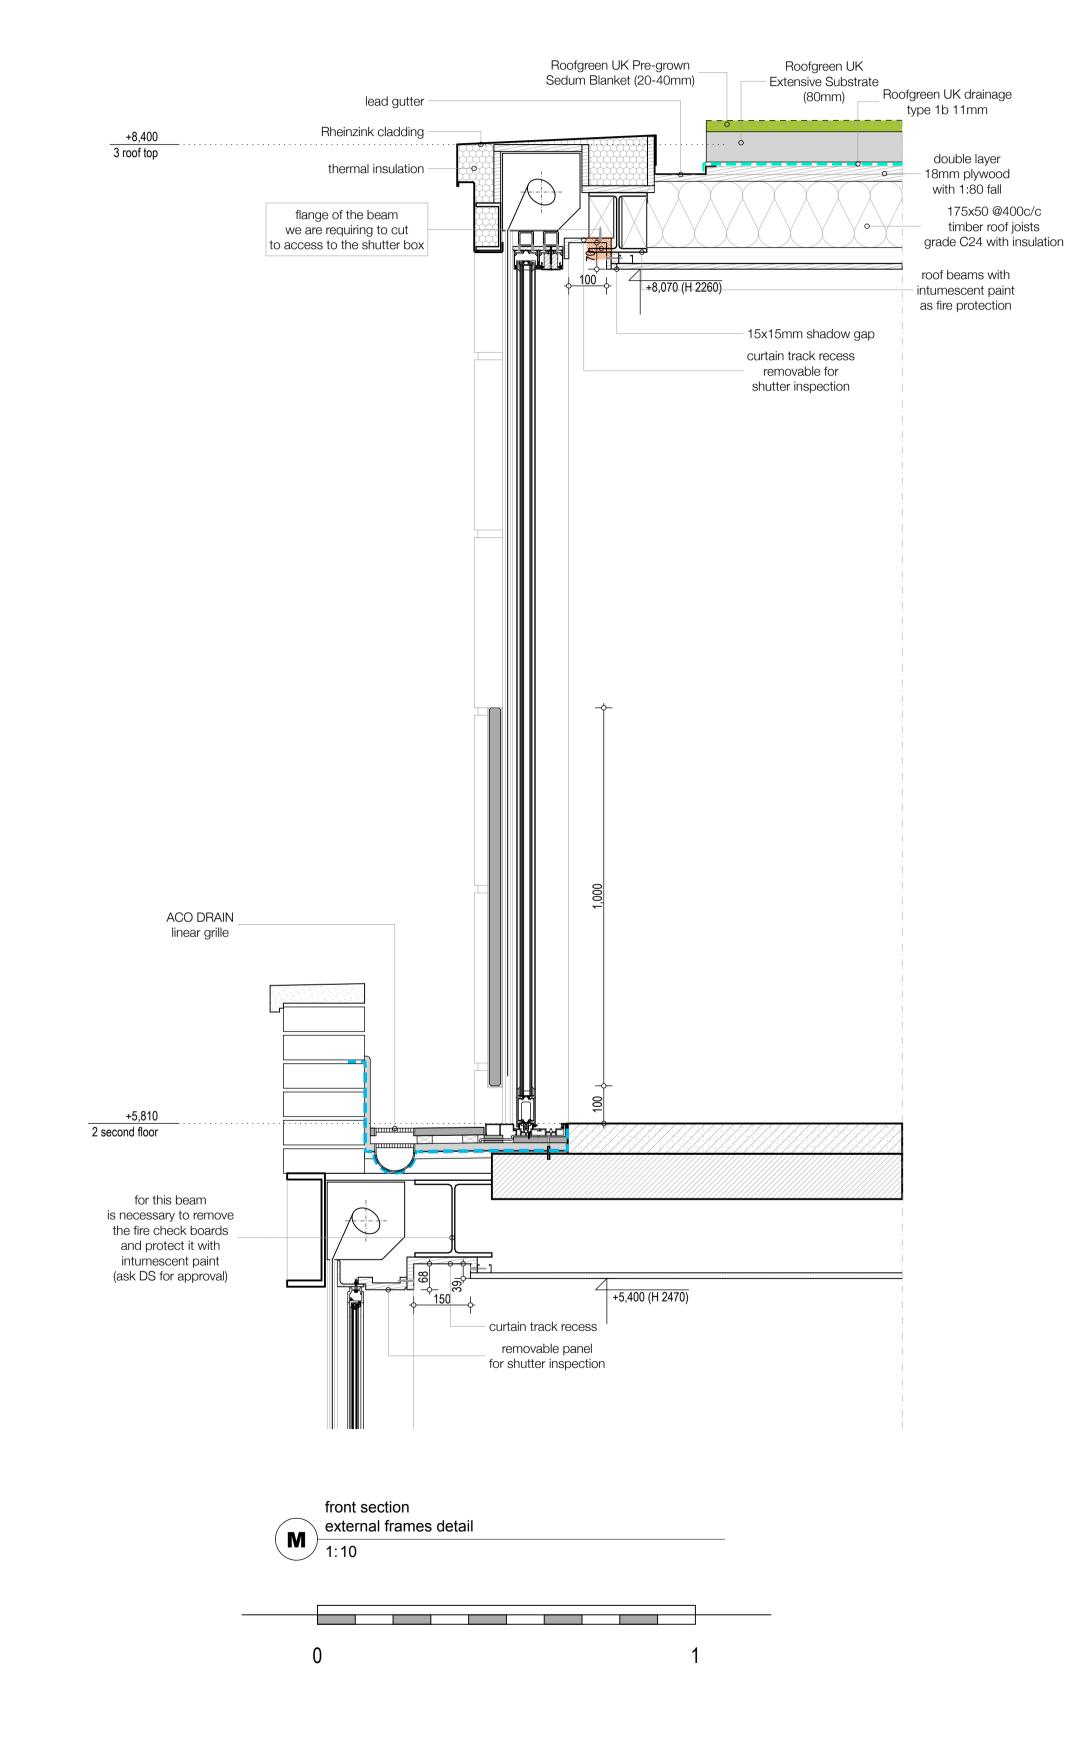

N 1:10

0 1

NOTES 1. This drawing must not be scaled 2. The contractor is to check all dimensions on site for this beam is necessary to remove the fire check boards and protect it with intumescent paint (ask DS for approval) Kevington concrete lintel with facebricks dwg type STRUCTURE & CONSTRUCTION WORKS dwg status L post practical completion Sacks Maguire Architects 155A Regents Park Road tel. 020 7722 9298 London NW1 8BB fax 020 7586 9059 Proiect 28 Perrins Walk, London NW3 6TH Title roof detail Client Mr. John Phillips scale see each drw drawn MF date 23/07/2015