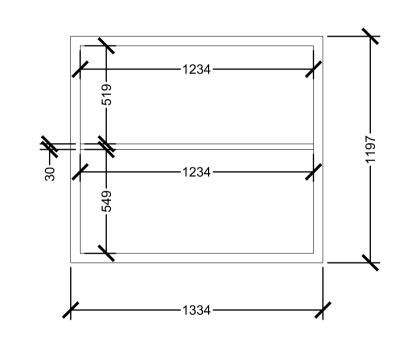

DRAWING TITLE

SCHEDULE OF EXISTING WINDOWS AND THEIR DIMENSIONS

| DATE  | 19.10.2016 | DRAWN BY ZO |
|-------|------------|-------------|
| SCALE | 1:20 @ A1  | CHECKED BY  |

160502-07-P0