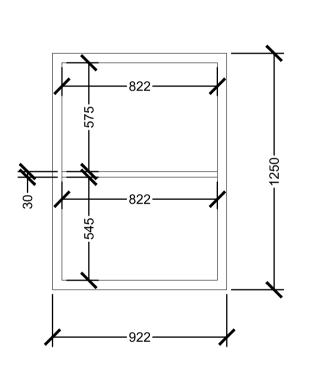

DRAWING TITLE

SCHEDULE OF EXISTING WINDOWS AND THEIR DIMENSIONS

| DATE  | 19.10.2016 | DRAWN BY ZO |
|-------|------------|-------------|
| SCALE | 1:20 @ A1  | CHECKED BY  |

160502-07-P0