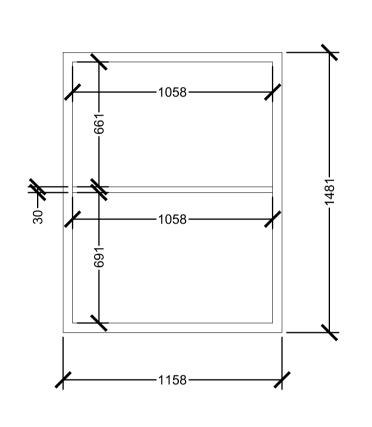

FIRST FLOOR WINDOW 15

FIRST FLOOR WINDOW 16

FIRST FLOOR WINDOW 17

FIRST FLOOR WINDOW 19

FIRST FLOOR WINDOW 18

FIRST FLOOR WINDOWS GENERAL CONDITION OF REPAIR

DRAWING TITLE

SCHEDULE OF EXISTING WINDOWS AND THEIR DIMENSIONS

19.10.2016

CHECKED BY scale 1:20 @ A1 REVISION 160502-06-P0