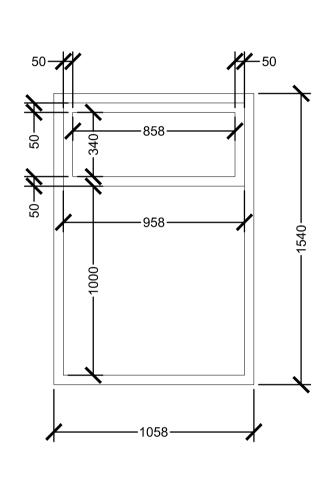

FIRST FLOOR WINDOW 15

FIRST FLOOR WINDOW 16

FIRST FLOOR WINDOW 17

FIRST FLOOR WINDOW 19

FIRST FLOOR WINDOW 18

FIRST FLOOR WINDOWS GENERAL CONDITION OF REPAIR

DRAWING TITLE

SCHEDULE OF EXISTING WINDOWS AND THEIR DIMENSIONS

19.10.2016

CHECKED BY scale 1:20 @ A1 REVISION 160502-06-P0