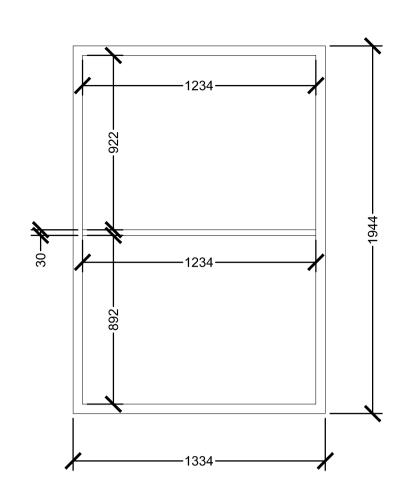

FIRST FLOOR WINDOW 15

FIRST FLOOR WINDOW 16

FIRST FLOOR WINDOW 17

FIRST FLOOR WINDOW 19

FIRST FLOOR WINDOW 18

FIRST FLOOR WINDOWS GENERAL CONDITION OF REPAIR

DRAWING TITLE

SCHEDULE OF EXISTING WINDOWS AND THEIR DIMENSIONS

19.10.2016

CHECKED BY scale 1:20 @ A1 REVISION 160502-06-P0