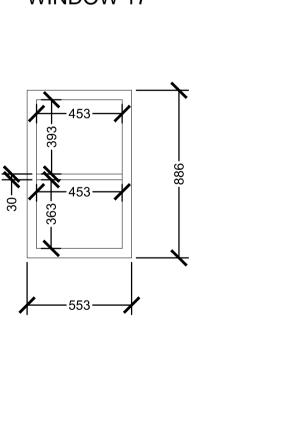

FIRST FLOOR WINDOW 15

FIRST FLOOR WINDOW 16

FIRST FLOOR WINDOW 17

FIRST FLOOR WINDOW 19

FIRST FLOOR WINDOW 18

FIRST FLOOR WINDOWS GENERAL CONDITION OF REPAIR

DRAWING TITLE

SCHEDULE OF EXISTING WINDOWS AND THEIR DIMENSIONS

19.10.2016

CHECKED BY scale 1:20 @ A1 REVISION 160502-06-P0