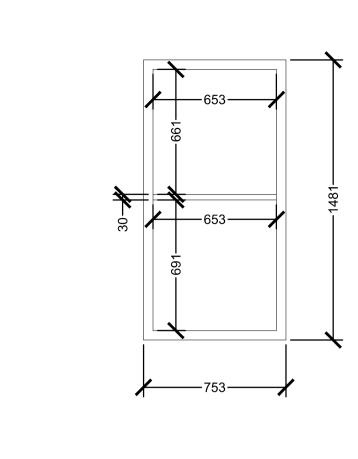

FIRST FLOOR WINDOW 15

FIRST FLOOR WINDOW 16

FIRST FLOOR WINDOW 17

FIRST FLOOR WINDOW 19

FIRST FLOOR WINDOW 18

FIRST FLOOR WINDOWS GENERAL CONDITION OF REPAIR

DRAWING TITLE

SCHEDULE OF EXISTING WINDOWS AND THEIR DIMENSIONS

19.10.2016

CHECKED BY scale 1:20 @ A1 REVISION 160502-06-P0