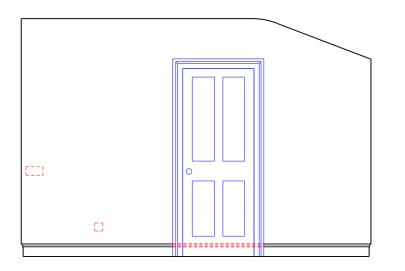

03 18\_03\_03 Elevation south wall

#### General notes:

Do not scale from drawings. Errors to be reported immediately to the Architect. To be read in conjundon with all relevant Architects', Services and Structural Finghers' drawings. All existing site, tree and building information has been compiled from different sources. All dimensions to be checked on site.