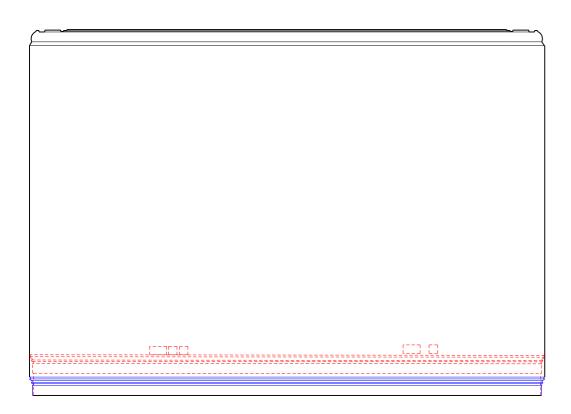

03 18\_03\_03 Elevation south wall

#### General notes:

Do not scale from drawings. Errors to be reported immediately to the Architect. To be read in conjundon with all relevant Architects', Services and Structural Finghers' drawings. All existing site, tree and building information has been compiled from different sources. All dimensions to be checked on site.