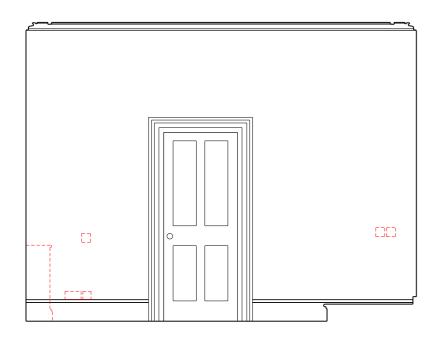

## Mr and Mrs Salem

Drawing name Drawing number Drawing name
Internal elevations
Stairwell
Second floor
Date 24/06/2016
Scale / Format 1:20 / A1
Drawn / Checked
Approved
CAD Reference 01\_18\_02\_04 18\_02\_04 lssue 01