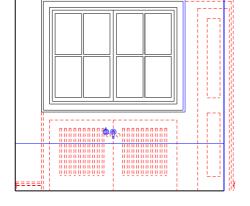

03 18\_03\_03 Elevation south wall

#### General notes:

Do not scale from drawings. Errors to be reported immediately to the Architect. To be read in conjundon with all relevant Architects', Services and Structural Finghers' drawings. All existing site, tree and building information has been compiled from different sources. All dimensions to be checked on site.