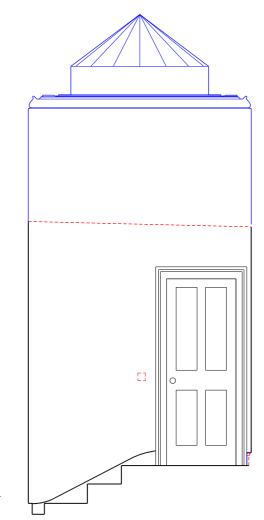

03 18\_01\_03 Elevation south wall

#### General notes:

Do not scale from drawings. Errors to be reported immediately to the Architect. To be read in couldnot on that all relevant Architects. Services and Structural Engineers' drawings. All asisting site, the and building information has been compiled from different sources. All dimensions to be checked on site.

Key --- Existing -- Demolition --- Proposed

01 18/10/16 Amended submission Rev. Date Description Drawn Check

0.2 0.5

GC Office

7 Roland Manslons 142 Old Brompton Roa London SW7 4NP T +44 207 373 3949 www.gcoffice.co.uk

Project

10 Gloucester Gate

Project number **01** 

© GC Office Ltd.

Client

## Mr and Mrs Salem

Drawing name Drawing number Drawing name
Internal elevations
Stairwell
First floor
Date 24/06/2016
Scale / Format 1:20 / A1
Drawn / Checked
Approved
CAD Reference 01\_18\_01\_03 18\_01\_03