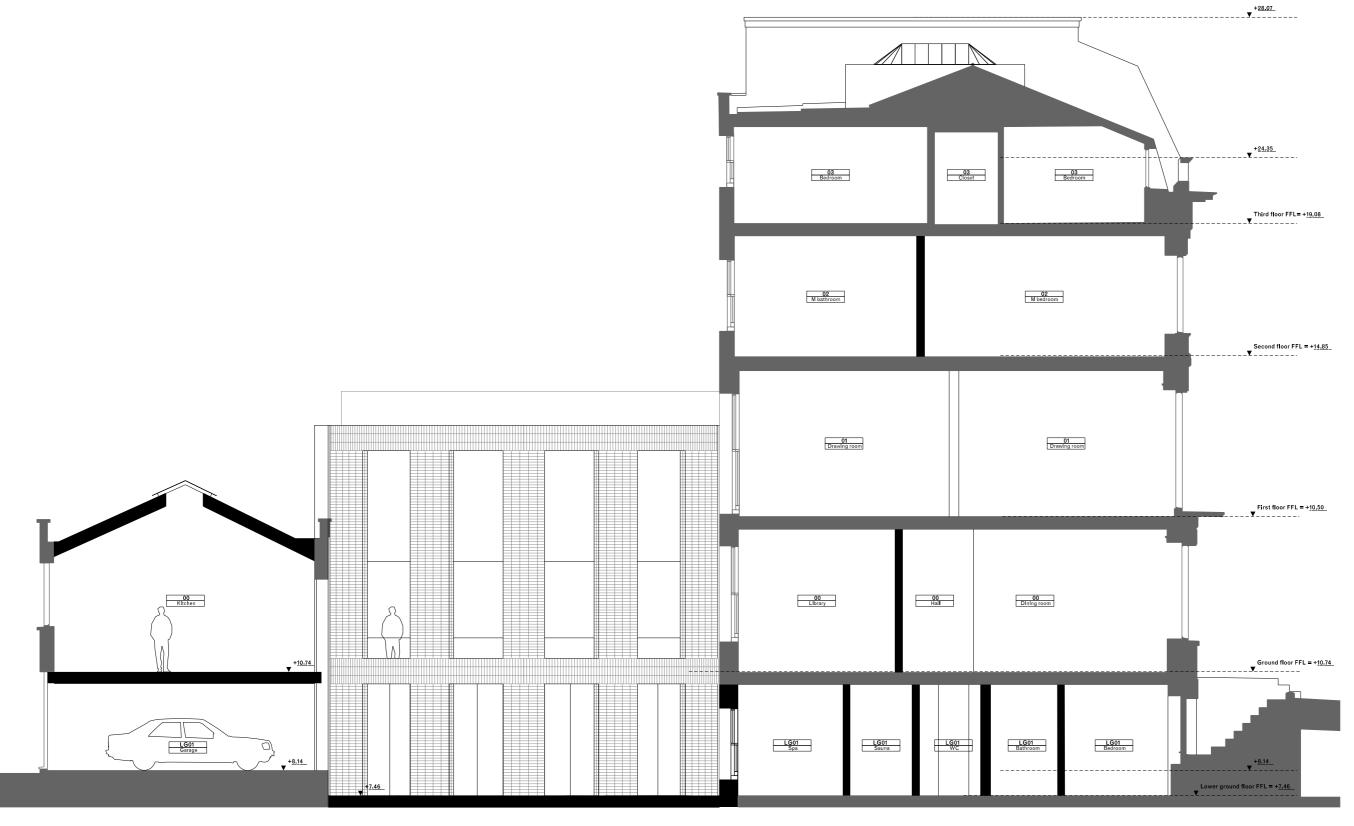

 Scale / Format
 1:50 / A1

 Drawn / Checked
 Approved

 Approved
 CAD Reference
 01\_14\_02
 lssue 01

AA Longitudinal through patio 16\_01 Proposed section

General notes:

Do not scale from drawings. Errors to be reported immediately to the Architect. To be read in conjundon with all relevant Architects', Services and Structural Finghers' drawings. All existing site, tree and building information has been compiled from different sources. All dimensions to be checked on site.

Rev. Date Description Drawn Check

0.5 1

GC Office

7 Roland Manslons 142 Old Brompton Road London SW7 4NP T +44 207 373 3949 www.gcoffice.co.uk

Project

10 Gloucester Gate

Project number **01** 

Client

## Mr and Mrs Salem

© GC Office Ltd.

Drawing name Proposed section AA Drawing number 16\_01

 Date
 24/06/2016

 Scale / Format
 1:50 / A1

 Drawn / Checked
 Approved

 GFA
 GFA

 CAD Reference
 01\_16\_01