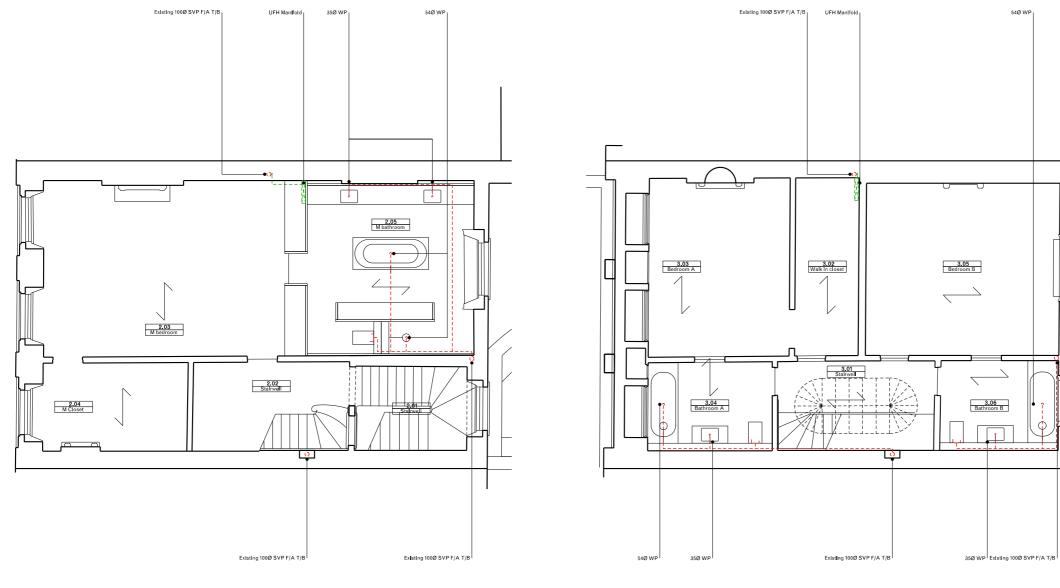

01 First floor 11\_01 Proposed plan General notes:

Do not scale from drawings. Errors to be reported immediately to the Architect. To be read in conjundon with all relevant Architects', Services and Structural Finghers' drawings. All existing site, tree and building information has been compiled from different sources. All dimensions to be checked on site.

## Mr and Mrs Salem

Drawing name Drawing number Proposed plan First floor Date 24/06/2016 Issue Scale / Format 1:50 / A1 01 Drawing / Checked Approved C AD Reference 01\_11\_01

01 Second floor 11\_02 Proposed plan General notes:

01 Second floor 14\_01 Services layout

02 Third floor 14\_01 Services layout

| General notes:                                                       |
|----------------------------------------------------------------------|
| Do not scale from drawings.                                          |
| Errors to be reported immediately to the Architect.                  |
| To be read in conjuntion with all relevant Architects', Services and |
| Structural Engineers' drawings.                                      |
| All existing site, tree and building information has been compiled   |
| from different sources.                                              |
| All dimensions to be checked on site                                 |