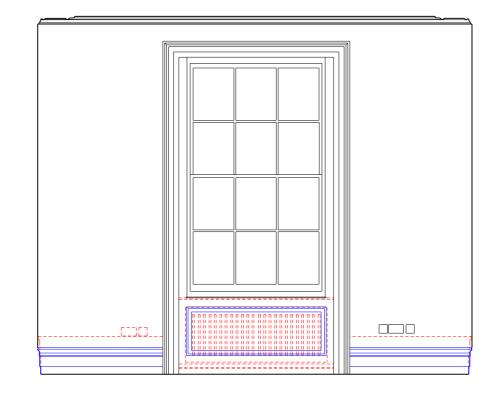

02 Hallway 18\_00\_03 Elevation east wall

#### General notes:

Do not scale from drawings. Errors to be reported immediately to the Architect. To be read in coundmon with all relevant Architects. Services and Structural Engineers' drawings. All asisting site, the and building information has been compiled from different sources. All dimensions to be checked on site.