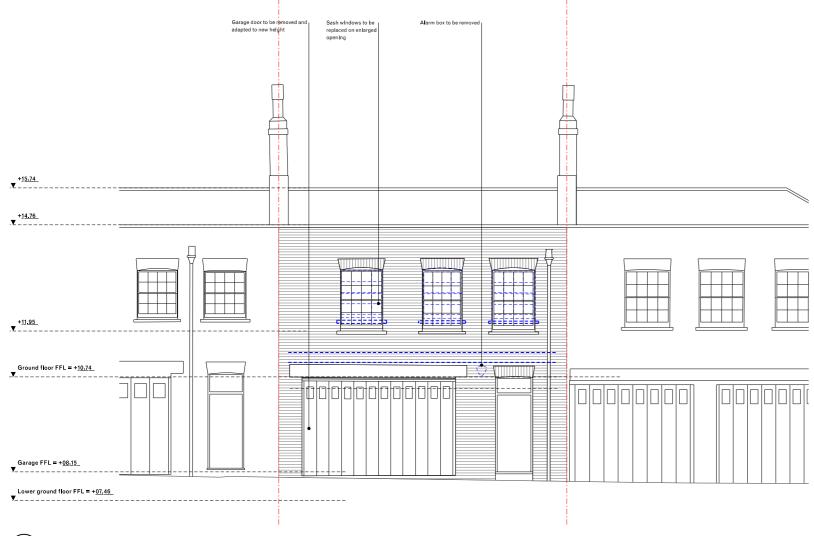

01 Gloucester Gate Mews

17\_02 Proposed elevation

General notes:

Do not scale from drawings. Errors to be reported immediately to the Architect. To be read in conjundon with all relevant Architects', Services and Structural Finghers' drawings. All existing site, tree and building information has been compiled from different sources. All dimensions to be checked on site.

01 18/10/16 Amended submission Rev. Date Description Drawn Check

0.5 1

GC Office

7 Roland Mansions 142 Old Brompton Road London SW7 4NP T +44 207 373 3949 www.gcoffice.co.uk

Project

10 Gloucester Gate

Project number 01

Client

## Mr and Mrs Salem

 
 Drawing name
 Drawing number

 Proposed elevation Glocester Gate Mews
 17\_02

 Date
 24/06/2016
 Issue

 Scale / Format
 1:50 / A1
 01

 Drawing Checked
 Approved
 01\_17\_02

Do not scale from drawings. Errors to be reported immediately to the Architect. To be read in coujend/on with all relevant Architects. Services and Structural Engineers' drawleys. All existing sits, tree and building information has been compiled from different sources. All dimensions to be checked on sits.