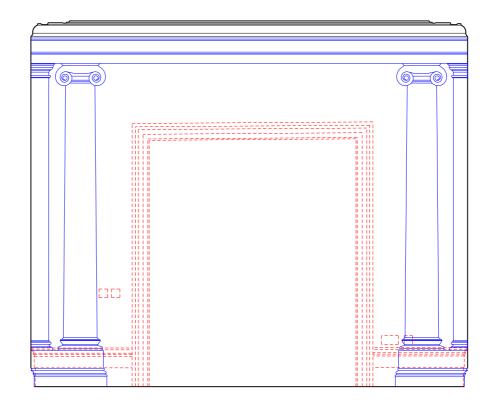

oposed

|    |          |                    | - |  |
|----|----------|--------------------|---|--|
|    |          |                    |   |  |
|    |          |                    |   |  |
|    |          |                    |   |  |
|    |          |                    |   |  |
| _  |          |                    |   |  |
| 01 | 18/10/16 | Amended submission |   |  |

0.2 0.5

GC Office

7 Roland Manslons 142 Old Brompton Road London SW7 4NP T +44 207 373 3949 www.gcoffice.co.uk

Project

10 Gloucester Gate

Project number 01

© GC Office Ltd.

Drawing number

18\_01\_01

lssue 01

Client

## Mr and Mrs Salem

Drawing name Internal elevations Drawing room First floor 
 Date
 24/06/2016

 Scale / Format
 1:20 / A1

 Drawn / Checked
 Approved

 CAD Reference
 01\_18\_01\_01













| $\frown$ |                     |
|----------|---------------------|
| 04       | Drawing room        |
| 18_01_02 | Elevation west wall |





Do not scale from drawings. Errors to be reported immediately to the Architect. To be read in conjumiton whin all relevant Architects', Services and Structural Falpeners' drawings. All existing site, tree and building information has been compiled from different sources. All dimensions to be checked on site.

Key --- Existing -- Demolition --- Proposed

| _  |          |                    |  |
|----|----------|--------------------|--|
|    |          |                    |  |
|    |          |                    |  |
|    |          |                    |  |
|    |          |                    |  |
|    |          |                    |  |
|