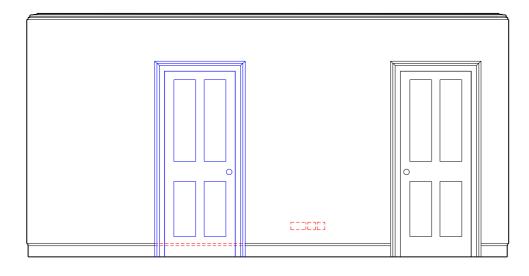

## Mr and Mrs Salem

© GC Office Ltd. Drawing name Drawing number Urawing name
Internal elevations
Bedroom B
Third floor
Date 24/06/2016
Scale / Format 1:20 / A1
Drawn / Checked
Approved
CAD Reference 01\_18\_03\_02 18\_03\_02 lssue 01