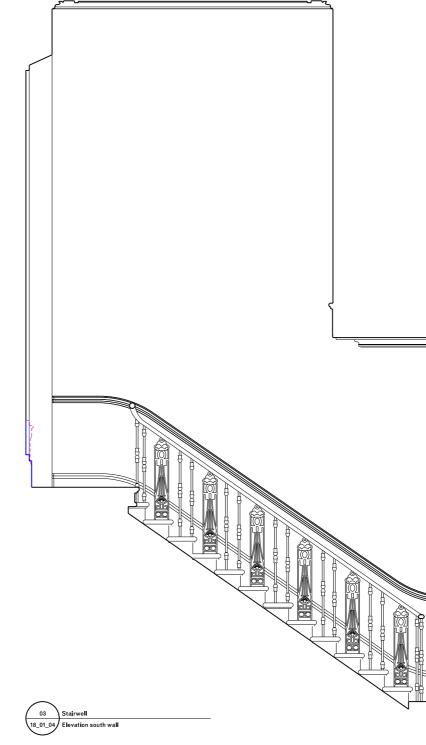

03 18\_03\_03 Elevation south wall

## Mr and Mrs Salem

© GC Office Ltd. Drawing name Drawing number Internal elevations
Bathroom A
Third floor
Date 24/06/2016
Scale / Format 1:20 / A1
Drawn (Checked
Approved GFA
CAD Reference 01\_18\_03\_03 18\_03\_03 lssue 00