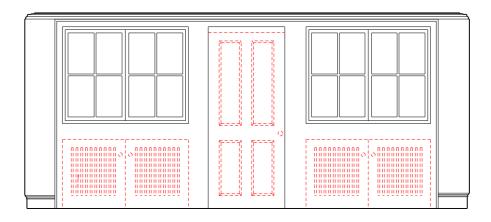

03 18\_01\_03 Elevation south wall

#### General notes:

Do not scale from drawings. Errors to be reported immediately to the Architect. To be read in couldnot on that all relevant Architects. Services and Structural Engineers' drawings. All asisting site, the and building information has been compiled from different sources. All dimensions to be checked on site.