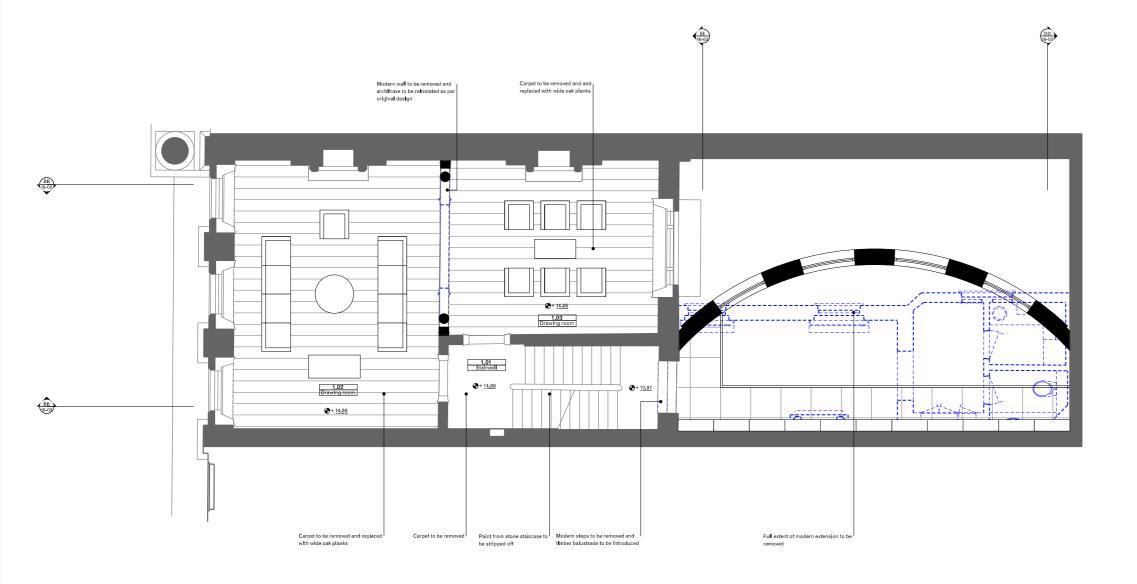

## Mr and Mrs Salem

Location and block plan

Drawing name

Drawing number

© GC Office Ltd.

Date Scale / Format 1:200 1:1250 / A1 Drawn / Checked Approved GFA CAD Reference 01\_00\_00

01 Ground floor 11\_00 Proposed plan

General notes:

Do not scale from drawings. Errors to be reported immediately to the Architect. To be read in conjundon with all relevant Architects', Services and Structural Finghers' drawings. All existing site, tree and building information has been compiled from different sources. All dimensions to be checked on site.