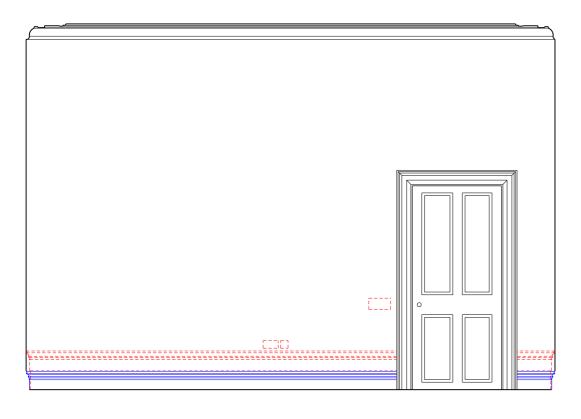

--- Proposed

|    |          |                    | - |  |
|----|----------|--------------------|---|--|
|    |          |                    |   |  |
|    |          |                    |   |  |
|    |          |                    |   |  |
|    |          |                    |   |  |
| _  |          |                    |   |  |
| 01 | 18/10/16 | Amended submission |   |  |

0.2 0.5

GC Office

7 Roland Manslons 142 Old Brompton Road London SW7 4NP T +44 207 373 3949 www.gcoffice.co.uk

Project

10 Gloucester Gate

Project number 01

© GC Office Ltd.

Drawing number

18\_01\_01

lssue 01

Client

## Mr and Mrs Salem

Drawing name Internal elevations Drawing room First floor 
 Date
 24/06/2016

 Scale / Format
 1:20 / A1

 Drawn / Checked
 Approved

 CAD Reference
 01\_18\_01\_01













| $\frown$ |                     |
|----------|---------------------|
| 04       | Drawing room        |
| 18_01_02 | Elevation west wall |





Do not scale from drawings. Errors to be reported immediately to the Architect. To be read in conjumiton whin all relevant Architects', Services and Structural Falpeners' drawings. All existing site, tree and building information has been compiled from different sources. All dimensions to be checked on site.

Key --- Existing -- Demolition --- Proposed

| _  |          |                    |  |
|----|----------|--------------------|--|
|    |          |                    |  |
|    |          |                    |  |
|    |          |                    |  |
|    |          |                    |  |
|    |          |                    |