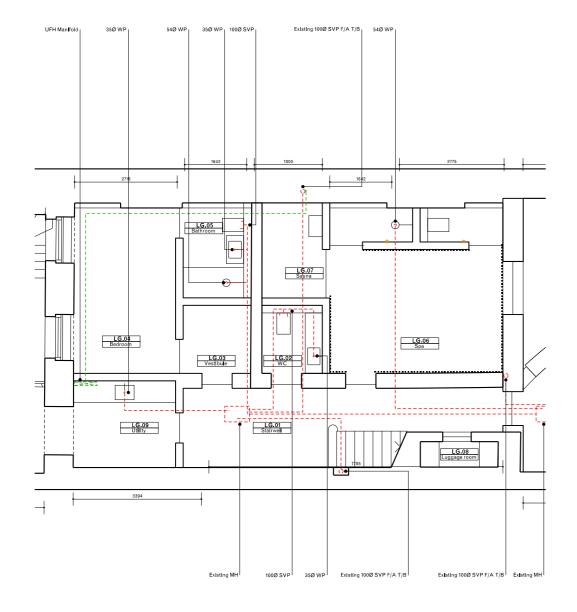

01 Lower ground floor 11\_04 Proposed plan

01 18/10/16 Amended submission Rev. Date Description Drawn Check

Do not scale from drawings. Errors to be reported immediately to the Architect. To be read in conjundon with all relevant Architects', Services and Structural Finghers' drawings. All existing site, tree and building information has been compiled from different sources. All dimensions to be checked on site.

01 Lower ground floor 14\_02 Services layout

General notes:

Do not scale from drawings. Errors to be reported immediately to the Architect. To be read in conjundon with all relevant Architects', Services and Structural Finghers' drawings. All existing site, tree and building information has been compiled from different sources. All dimensions to be checked on site.

01 18/10/16 Amended submission Rev. Date Description Drawn Check

Key

− DraInage layout
 − UFH
 ← Joists direction

0,5 1

 $\oplus$ 

3

GC Office

7 Roland Manslons 142 Old Brompton Road London SW7 4NP T +44 207 373 3949 www.gcoffice.co.uk Project Project number 01 10 Gloucester Gate Client Mr and Mrs Salem © GC Office Ltd. Drawing name Drawing number Services layout Lower ground floor 14\_02 
 Date
 24/06/2016