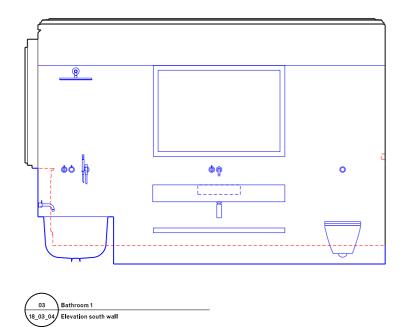

03 18\_03\_03 Elevation south wall

#### General notes:

Do not scale from drawings. Errors to be reported immediately to the Architect. To be read in conjundon with all relevant Architects', Services and Structural Finghers' drawings. All existing site, tree and building information has been compiled from different sources. All dimensions to be checked on site.

## Mr and Mrs Salem

© GC Office Ltd. Drawing name Drawing number Internal elevations
Bathroom A
Third floor
Date 24/06/2016
Scale / Format 1:20 / A1
Drawn (Checked
Approved GFA
CAD Reference 01\_18\_03\_03 18\_03\_03 lssue 00