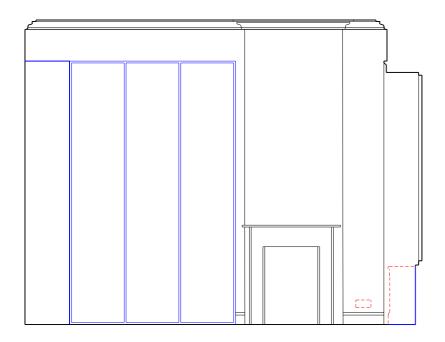

03 18\_01\_03 Elevation south wall

## Mr and Mrs Salem

Drawing name Drawing number Drawing name
Internal elevations
Stairwell
First floor
Date 24/06/2016
Scale / Format 1:20 / A1
Drawn / Checked
Approved
CAD Reference 01\_18\_01\_03 18\_01\_03