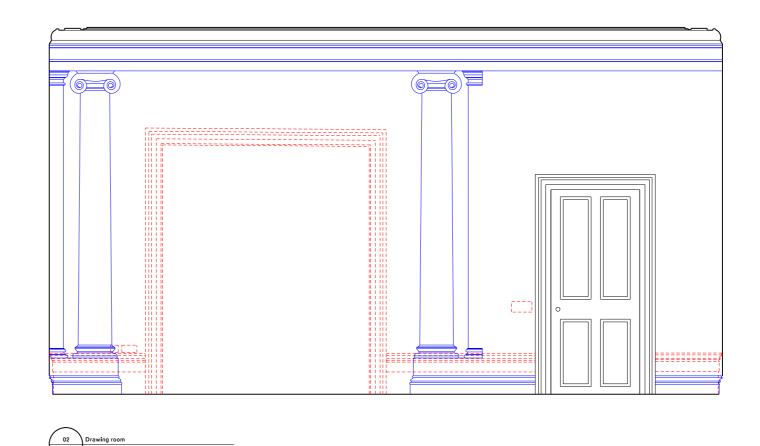

03 18\_01\_03 Elevation south wall

#### General notes:

Do not scale from drawings. Errors to be reported immediately to the Architect. To be read in couldnot on that all relevant Architects. Services and Structural Engineers' drawings. All asisting site, the and building information has been compiled from different sources. All dimensions to be checked on site.