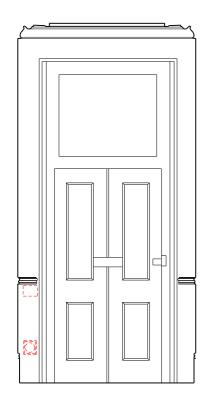

Demolition --- Proposed

|    |          |                    | <br> |
|----|----------|--------------------|------|
| _  |          |                    | <br> |
|    |          |                    |      |
| -  |          |                    | -    |
|    |          |                    |      |
|    |          |                    | <br> |
| 01 | 18/10/16 | Amended submission |      |

0,2 0,5

GC Office

7 Roland Manslons 142 Old Brompton Ro: London SW7 4NP T +44 207 373 3949 www.gcoffice.co.uk

Project

10 Gloucester Gate

Project number **01** 

© GC Office Ltd.

Client

## Mr and Mrs Salem

Drawing name Drawing number Drawing name
Internal elevations
Hallway
Ground floor
Date 24/06/2016
Scale / Format 1:20 / A1
Drawn / Checked
Approved
CAD Reference 01\_18\_00\_03 18\_00\_03









| 5223  |
|-------|
| [] [] |

Do not scale from drawings. Errors to be reported immediately to the Architect. To be read in conjundo with all relevant Architects', Services and Structural Fighers' drawings. All existing site, tree and building information has been compiled from different sources. All dimensions to be checked on site.

Key — Existing — Demolition — Proposed

Rev. Date Description Drawn Check

0.2 0.5

GC Office

7 Roland Manslons 142 Old Brompton Road London SW7 4NP T +44 207 373 3949 www.gcoffice.co.uk

Project

10 Gloucester Gate

Project number **01** 

## Client

## Mr and Mrs Salem

© GC Office Ltd. Drawing name Drawing number Drawing name
Internal elevations
Hallway
Ground floor
Date 24/06/2016
Scale / Format 1:20 / A1
Drawn / Checked
Approved GFA
CAD Reference 0