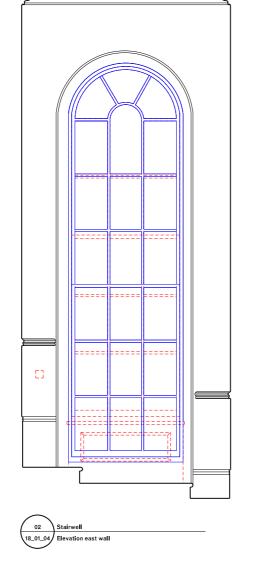

. Errors to be reported immediately to the Architect. To be read in couldnot on that all relevant Architects. Services and Structural Engineers' drawings. All asisting site, the and building information has been compiled from different sources. All dimensions to be checked on site.

Key --- Existing -- Demolition --- Proposed

01 18/10/16 Amended submission Rev. Date Description Drawn Check

0.2 0.5

GC Office

7 Roland Manslons 142 Old Brompton Roa London SW7 4NP T +44 207 373 3949 www.gcoffice.co.uk

Project

10 Gloucester Gate

Project number **01** 

© GC Office Ltd.

Client

## Mr and Mrs Salem

Drawing name Drawing number Drawing name
Internal elevations
Stairwell
First floor
Date 24/06/2016
Scale / Format 1:20 / A1
Drawn / Checked
Approved
CAD Reference 01\_18\_01\_03 18\_01\_03







Do not scale from drawings. Errors to be reported immediately to the Architect. To be read in conjundon with all relevant Architect's, Structural Engineer's drawings. All existing site, tree and building information has be from different sources. All dimensions to be checked on site. Services and mniler

Key

--- Existing -- Demolition --- Proposed

01 18/10/16 Amended submission Rev. Date Description Drawn Check

0.2 0,

GC Office

7 Roland Manslons 142 Old Brompton Ro: London SW7 4NP T +44 207 373 3949 www.gcoffice.co.uk

Project

10 Gloucester Gate

Project number 01

Client

## Mr and Mrs Salem

© GC Office Ltd.

Drawing number

18\_01\_04

lssue 01

Drawing name

Drawing name
Internal elevations
Stairwell
First floor
Date 24/06/2016
Scale Format 1:20 / A1
Drawn (Checked
Approved
C