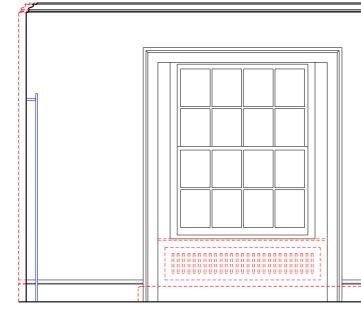

## Mr and Mrs Salem

Drawing name Drawing number Internal elevations Master bathroom Second floor 18\_02\_02 
 Date
 24/06/2016

 Scale / Format
 1:20 / A1

 Drawn / Checked
 Approved

 CAD Reference
 01\_18\_02\_02