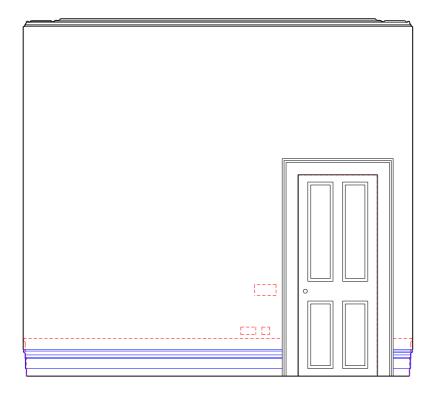

03 18\_01\_03 Elevation south wall

#### General notes:

Do not scale from drawings. Errors to be reported immediately to the Architect. To be read in couldnot on that all relevant Architects. Services and Structural Engineers' drawings. All asisting site, the and building information has been compiled from different sources. All dimensions to be checked on site.