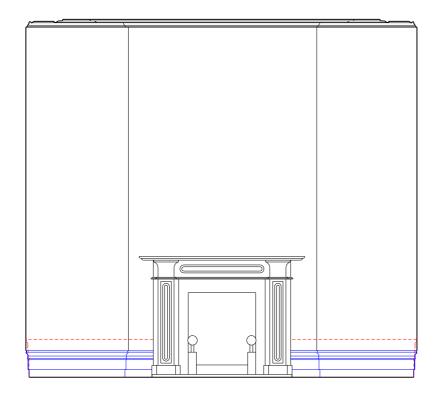

## Mr and Mrs Salem

Drawing name Drawing number Drawing name
Internal elevation
Dining
Ground floor
Date 24/06/2016
Scale / Format 1:20 / A1
Drawn / Checked
Approved
CAD Reference 01\_18\_00\_01 18\_00\_01