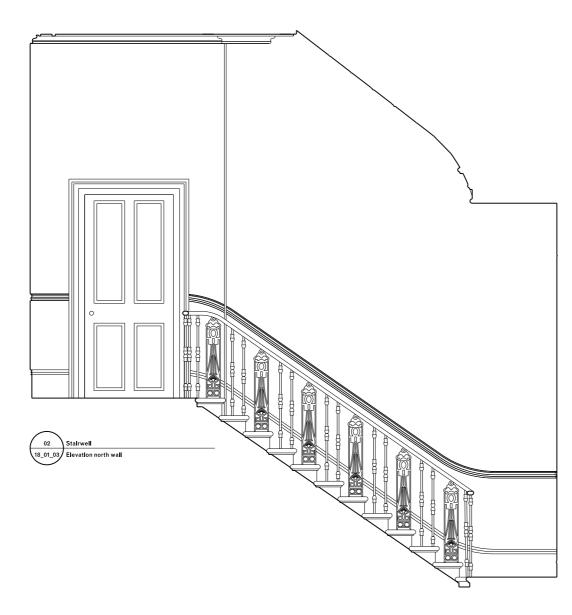

04 Stalrwell 18\_03\_05 Elevation west wall

#### General notes:

Do not scale from drawings. Errors to be reported immediately to the Architect. To be read in coujundro with all relevant Architects. Services and Structural Engineers' drawings. All existing size tree and building information has been compiled from different sources. All dimensions to be checked on site.

## Mr and Mrs Salem

Drawing name Drawing number Drawing name
Interior elevations
Stairwell
Third floor
Date 24/06/2016
Scale / Format 1:20 / A1
Drawn / Checked
Approved
CAD Reference 01\_18\_03\_05 18\_03\_05 lssue 01