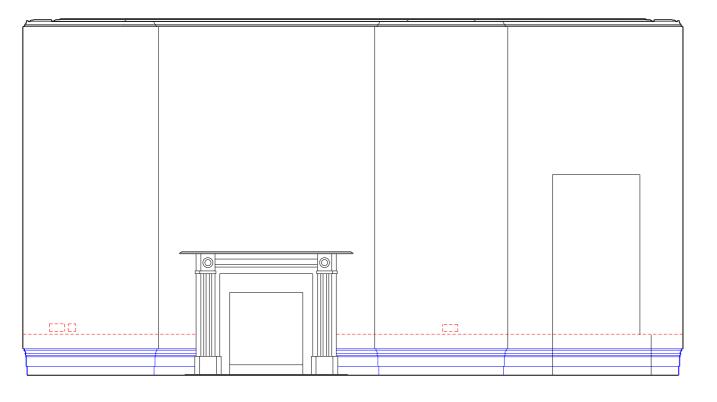

02 Hallway 18\_00\_03 Elevation east wall

#### General notes:

Do not scale from drawings. Errors to be reported immediately to the Architect. To be read in coundmon with all relevant Architects. Services and Structural Engineers' drawings. All asisting site, the and building information has been compiled from different sources. All dimensions to be checked on site.