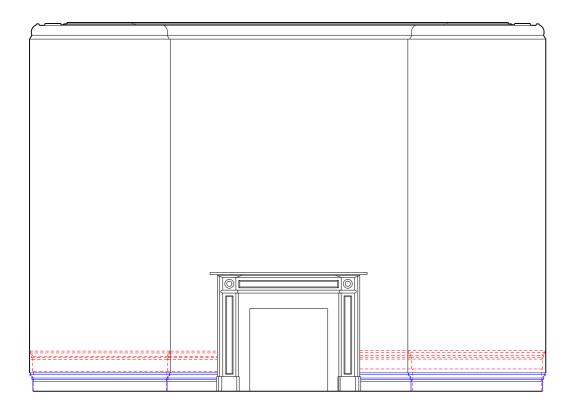

02 Drawing room 18\_01\_01 Existing elevation east wall

#### General notes;

Do not scale from drawings. Errors to be reported immediately to the Architect. To be read in conjumiton whin all relevant Architects', Services and Structural Falpeners' drawings. All existing site, tree and building information has been compiled from different sources. All dimensions to be checked on site.