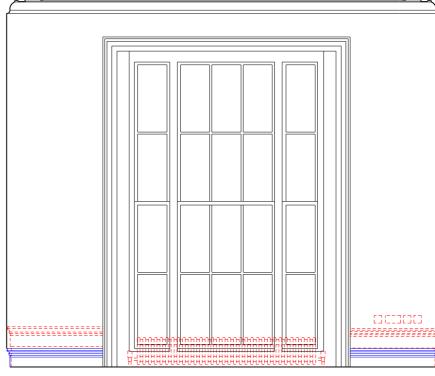

- Proposed

|    |          |                    | - |  |
|----|----------|--------------------|---|--|
|    |          |                    |   |  |
|    |          |                    |   |  |
|    |          |                    |   |  |
|    |          |                    |   |  |
| _  |          |                    |   |  |
| 01 | 18/10/16 | Amended submission |   |  |

0.2 0.5

GC Office

7 Roland Manslons 142 Old Brompton Road London SW7 4NP T +44 207 373 3949 www.gcoffice.co.uk

Project

10 Gloucester Gate

Project number 01

© GC Office Ltd.

Drawing number

18\_01\_01

lssue 01

Client

## Mr and Mrs Salem

Drawing name Internal elevations Drawing room First floor 
 Date
 24/06/2016

 Scale / Format
 1:20 / A1

 Drawn / Checked
 Approved

 CAD Reference
 01\_18\_01\_01













| $\frown$ |                     |
|----------|---------------------|
| 04       | Drawing room        |
| 18_01_02 | Elevation west wall |





Do not scale from drawings. Errors to be reported immediately to the Architect. To be read in conjumiton whin all relevant Architects', Services and Structural Falpeners' drawings. All existing site, tree and building information has been compiled from different sources. All dimensions to be checked on site.

Key --- Existing -- Demolition --- Proposed

| _  |          |                    |  |
|----|----------|--------------------|--|
|    |          |                    |  |
|    |          |                    |  |
|    |          |                    |  |
|    |          |                    |  |
|    |          |                    |  |