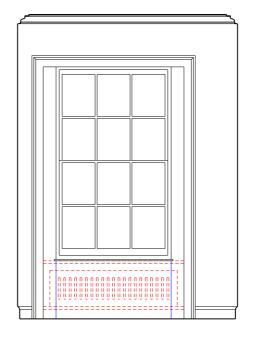

## Mr and Mrs Salem

© GC Office Ltd. Drawing name Drawing number Urawing name
Internal elevations
Master Closet
Second floor
Date 24/06/2016
Scale / Format 1:20 / A1
Drawn / Checked
Approved
CAD Reference 01\_18\_02\_03 18\_02\_03 lssue 01