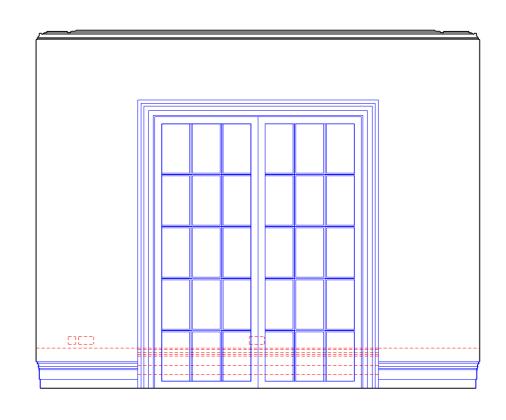

03 18\_01\_03 Elevation south wall

#### General notes:

Do not scale from drawings. Errors to be reported immediately to the Architect. To be read in couldnot on that all relevant Architects. Services and Structural Engineers' drawings. All asisting site, the and building information has been compiled from different sources. All dimensions to be checked on site.