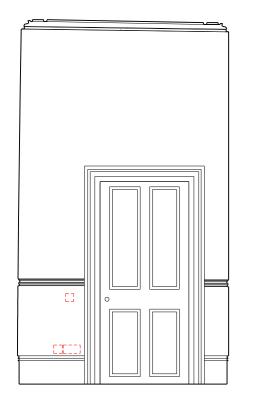

03 18\_01\_03 Elevation south wall

#### General notes:

Do not scale from drawings. Errors to be reported immediately to the Architect. To be read in couldnot on that all relevant Architects. Services and Structural Engineers' drawings. All asisting site, the and building information has been compiled from different sources. All dimensions to be checked on site.

## Mr and Mrs Salem

Drawing name Drawing number Drawing name
Internal elevations
Stairwell
First floor
Date 24/06/2016
Scale / Format 1:20 / A1
Drawn / Checked
Approved
CAD Reference 01\_18\_01\_03 18\_01\_03