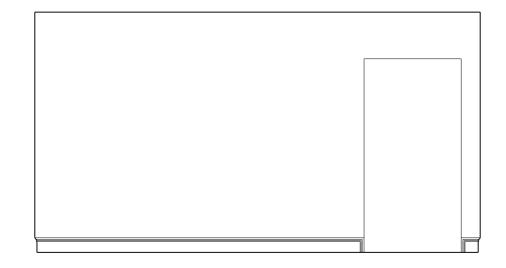

## Mr and Mrs Salem

© GC Office Ltd. Drawing name Drawing number Drawing name
Internal elevations
Bedroom A
Third floor
Date 24/06/2016
Scale / Format 1:20 / A1
Drawn / Checked
Approved
CAD Reference 01\_18\_03\_01 18\_03\_01 lssue 01

Do not scale from drawings. Errors to be reported immediately to the Architect. To be read in conjuniton with all relevant Architects', Services and Structural Figures' drawlags. All existing site, tree and building information has been compiled from efficient sources. All dimensions to be checked on site.