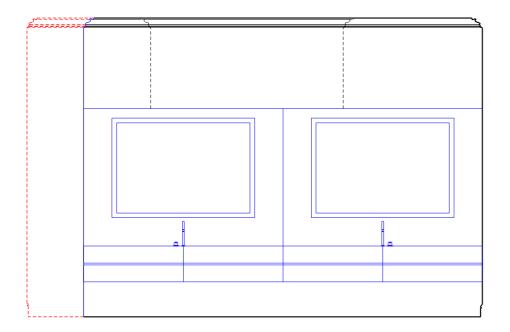

## Mr and Mrs Salem

Drawing name Drawing number Internal elevations Master bathroom Second floor 18\_02\_02 
 Date
 24/06/2016

 Scale / Format
 1:20 / A1

 Drawn / Checked
 Approved

 CAD Reference
 01\_18\_02\_02