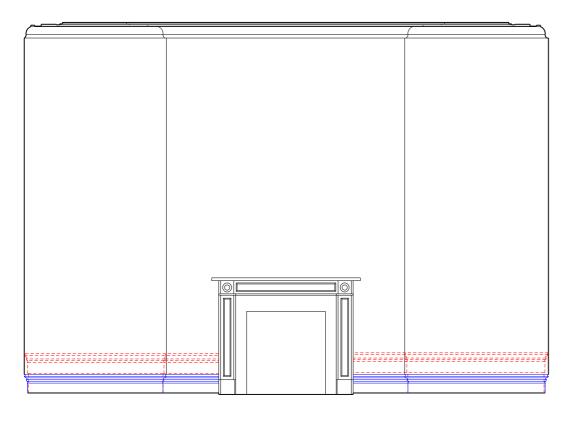

03 18\_03\_03 Elevation south wall

#### General notes:

Do not scale from drawings. Errors to be reported immediately to the Architect. To be read in conjundon with all relevant Architects', Services and Structural Finghers' drawings. All existing site, tree and building information has been compiled from different sources. All dimensions to be checked on site.