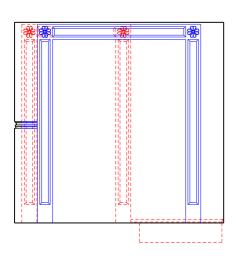

02 Hallway 18\_00\_03 Elevation east wall

#### General notes:

Do not scale from drawings. Errors to be reported immediately to the Architect. To be read in coundmon with all relevant Architects. Services and Structural Engineers' drawings. All asisting site, the and building information has been compiled from different sources. All dimensions to be checked on site.

## Mr and Mrs Salem

Drawing name Drawing number Drawing name
Internal elevations
Hallway
Ground floor
Date 24/06/2016
Scale / Format 1:20 / A1
Drawn / Checked
Approved
CAD Reference 01\_18\_00\_03 18\_00\_03