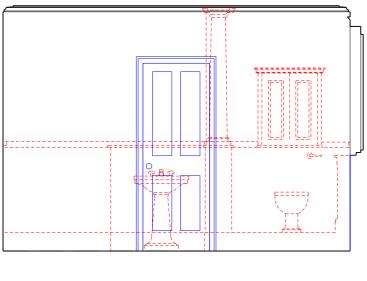

04 Stalrwell 18\_03\_05 Elevation west wall

#### General notes:

Do not scale from drawings. Errors to be reported immediately to the Architect. To be read in coujundro with all relevant Architects. Services and Structural Engineers' drawings. All existing size tree and building information has been compiled from different sources. All dimensions to be checked on site.