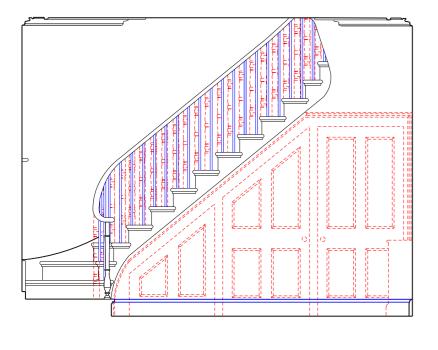

## Mr and Mrs Salem

Drawing name Drawing number Drawing name
Internal elevations
Stairwell
Second floor
Date 24/06/2016
Scale / Format 1:20 / A1
Drawn / Checked
Approved
CAD Reference 01\_18\_02\_04 18\_02\_04 lssue 01