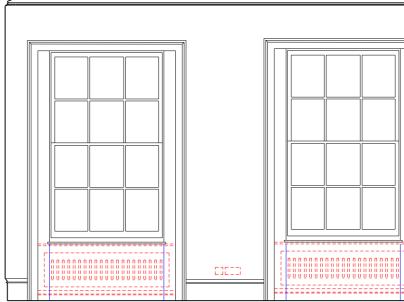

## Mr and Mrs Salem

Drawing number

Internal elevations Master bedroom Second floor 18\_02\_01 
 Second 1007

 Date
 24/06/2016

 Scale / Formation
 1:20 / A1

 Drawn / Checked
 Approved

 CAD Reference
 01\_18\_02\_01