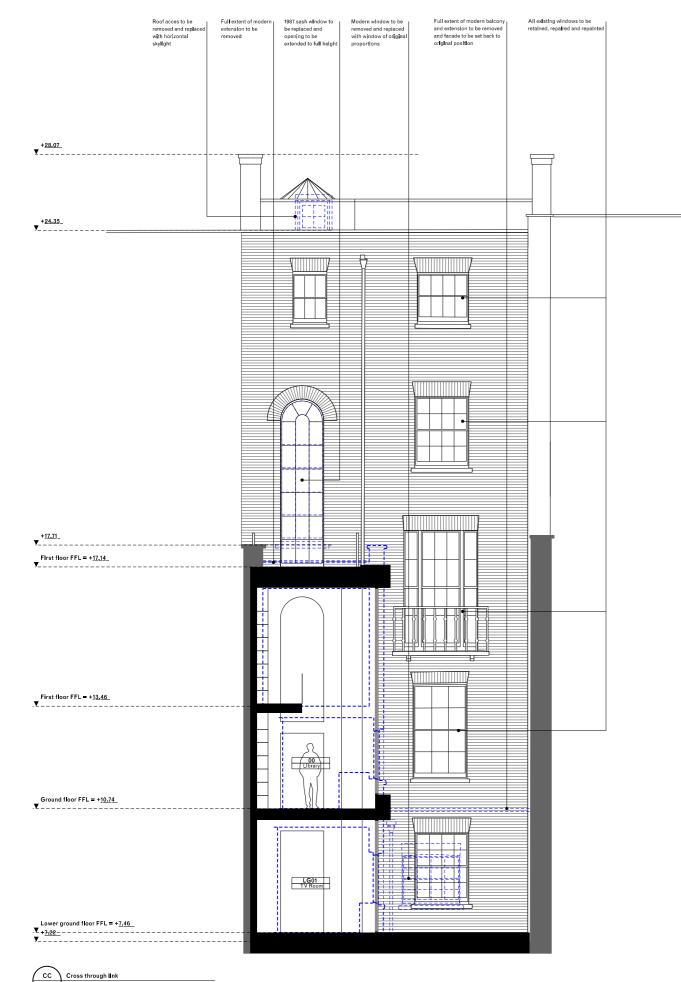

Lower ground floor FFL = +<u>07.46</u> Y\_\_\_\_\_\_

01 Gloucester Gate 17\_01 Proposed elevation General notes:

Do not scale from drawings. Errors to be reported immediately to the Architect. To be read in coujend/on with all relevant Architects. Services and Structural Engineers' drawings. All esisting size, the and building information has been compiled from different sources. All dimensions to be checked on site.

01 18/10/16 Amended submission Rev. Date Description Drawn Check

0.5 1

GC Office

7 Roland Mansions 142 Old Brompton Road London SW7 4NP T +44 207 373 3949 www.gcoffice.co.uk

Project

10 Gloucester Gate

Project number 01

Client

#### Mr and Mrs Salem

 
 Drawing name
 Drawing number

 Proposed elevation Gloucester Gate
 17\_01

 Date
 24/06/2016
 Issue

 Scale / Format
 1:50 / A1
 01

 Drawing checked
 Approved
 CAO Reference
 01\_17\_01