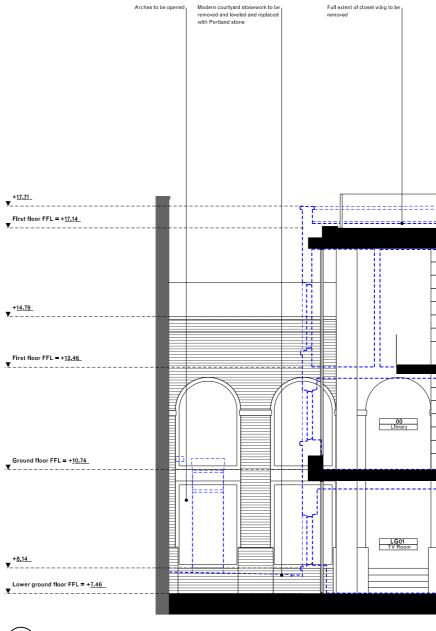

01 18/10/16 Amended submission Rev. Date Description

Drawn Check

Arches to be opened.

16\_03 Proposed section

General notes;

Do not scale from drawings. Errors to be reported immediately to the Architect. To be read in conjumiton whin all relevant Architects', Services and Structural Falpeners' drawings. All existing site, tree and building information has been compiled from different sources. All dimensions to be checked on site.

01 18/10/16 Amended submission Rev. Date Description Drawn Check

0.5 1

GC Office

7 Roland Manslons 142 Old Brompton Ro London SW7 4NP T +44 207 373 3949 www.gcoffice.co.uk

Project

10 Gloucester Gate

Project number 01

Client

## Mr and Mrs Salem

© GC Office Ltd.

Drawing name Proposed section CC and DD Drawing number 16\_03

 Date
 24/06/2016

 Scale / Format
 1:50 / A1

 Drawn / Checked
 Approved

 CAD Reference
 01\_16\_03

Issue 01