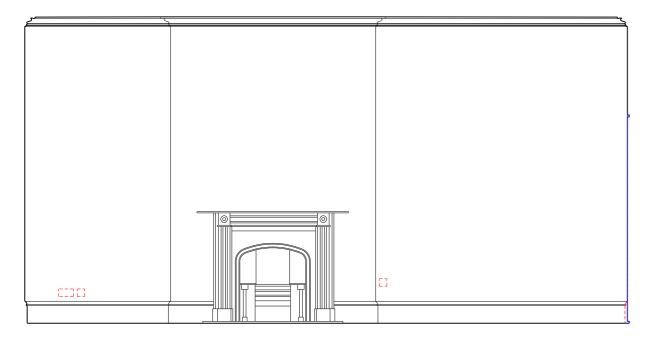

## Mr and Mrs Salem

Drawing number

Internal elevations Master bedroom Second floor 18\_02\_01 
 Second 1007

 Date
 24/06/2016

 Scale / Formation
 1:20 / A1

 Drawn / Checked
 Approved

 CAD Reference
 01\_18\_02\_01