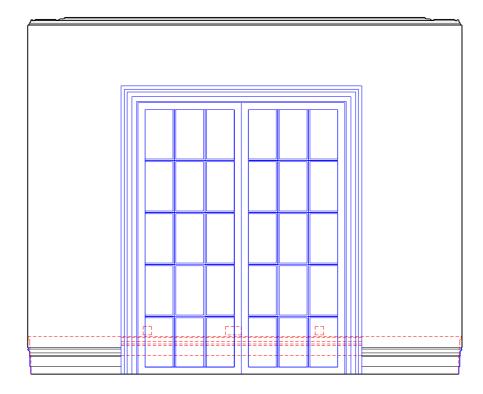

02 Hallway 18\_00\_03 Elevation east wall

#### General notes:

Do not scale from drawings. Errors to be reported immediately to the Architect. To be read in coundmon with all relevant Architects. Services and Structural Engineers' drawings. All asisting site, the and building information has been compiled from different sources. All dimensions to be checked on site.