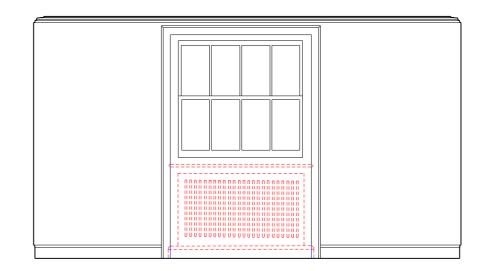

02 Hallway 18\_00\_03 Elevation east wall

#### General notes:

Do not scale from drawings. Errors to be reported immediately to the Architect. To be read in coundmon with all relevant Architects. Services and Structural Engineers' drawings. All asisting site, the and building information has been compiled from different sources. All dimensions to be checked on site.

Key

--- Existing -- Demolition --- Proposed

|    |          |                    | <br> |
|----|----------|--------------------|------|
| _  |          |                    | <br> |
|    |          |                    |      |
| -  |          |                    | -    |
|    |          |                    |      |
|    |          |                    | <br> |
| 01 | 18/10/16 | Amended submission |      |

0,2 0,5

GC Office

7 Roland Manslons 142 Old Brompton Ro: London SW7 4NP T +44 207 373 3949 www.gcoffice.co.uk

Project

10 Gloucester Gate

Project number **01** 

© GC Office Ltd.

Client

## Mr and Mrs Salem

Drawing name Drawing number Drawing name
Internal elevations
Hallway
Ground floor
Date 24/06/2016
Scale / Format 1:20 / A1
Drawn / Checked
Approved
CAD Reference 01\_18\_00\_03 18\_00\_03