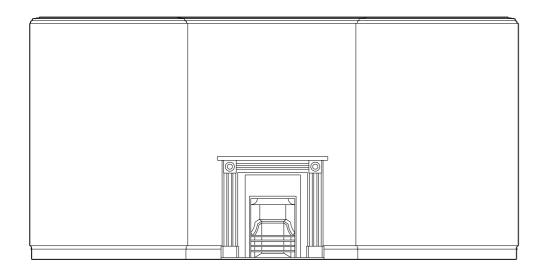

## Mr and Mrs Salem

Drawing name Internal elevations Drawing room First floor 
 Date
 24/06/2016

 Scale / Format
 1:20 / A1

 Drawn / Checked
 Approved

 CAD Reference
 01\_18\_01\_01

| $\frown$ |                     |
|----------|---------------------|
| 04       | Drawing room        |
| 18_01_02 | Elevation west wall |

Do not scale from drawings. Errors to be reported immediately to the Architect. To be read in conjumiton whin all relevant Architects', Services and Structural Falpeners' drawings. All existing site, tree and building information has been compiled from different sources. All dimensions to be checked on site.

Key --- Existing -- Demolition --- Proposed

| _  |          |                    |  |
|----|----------|--------------------|--|
|    |          |                    |  |
|    |          |                    |  |
|    |          |                    |  |
|    |          |                    |  |
|    |          |                    |  |
|    |          |                    |  |
| 01 | 18/10/16 | Amended submission |  |

0.2 0.5

GC Office

7 Roland Manslons 142 Old Brompton Road London SW7 4NP T +44 207 373 3949 www.gcoffice.co.uk

Project

10 Gloucester Gate

Project number 01

© GC Office Ltd.

Client

## Mr and Mrs Salem

Drawing name Drawing number Drawing name
Interior elevations
Drawing room
First floor
Date 24/06/2016
Scale / Format 1:20 / A1
Drawn / Checked
Approved
CAD Reference 01\_18\_01\_02 18\_01\_02