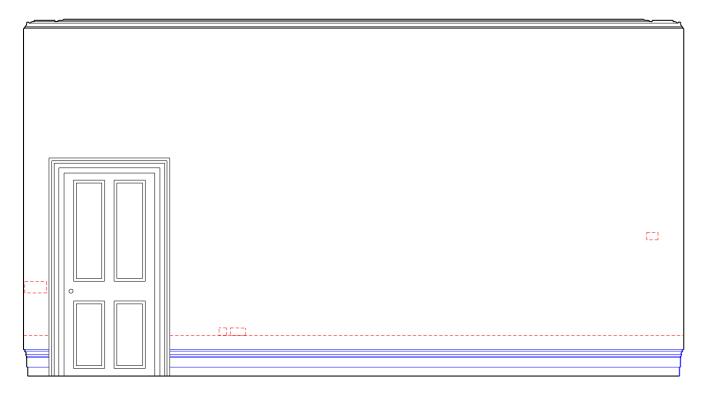

## Mr and Mrs Salem

Drawing name Drawing number Drawing name
Internal elevation
Dining
Ground floor
Date 24/06/2016
Scale / Format 1:20 / A1
Drawn / Checked
Approved
CAD Reference 01\_18\_00\_01 18\_00\_01