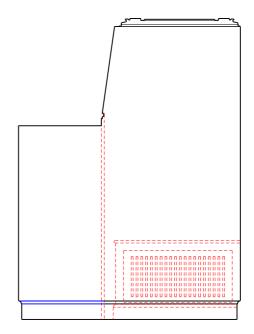

reported immediately to the Architect. To be read in conjuniton with all relevant Architects', Services and Structural Figures' drawlags. All existing site, tree and building information has been compiled from efficient sources. All dimensions to be checked on site.

Key — Existing — Demolition — Proposed

01 18/10/16 Amended submission Rev. Date Description Drawn Check

0.2 0.5

GC Office

7 Roland Manslons 142 Old Brompton Road London SW7 4NP T +44 207 373 3949 www.gcoffice.co.uk

Project

10 Gloucester Gate

Project number **01** 

Client

## Mr and Mrs Salem

© GC Office Ltd. Drawing name Drawing number Urawing name
Internal elevations
Master Closet
Second floor
Date 24/06/2016
Scale / Format 1:20 / A1
Drawn / Checked
Approved
CAD Reference 01\_18\_02\_03 18\_02\_03 lssue 01













Do not scale from drawings. Errors to be reported immediately to the Architect. To be read in coujundro with all relevant Architects. Services and Structural Engineers' drawings. All existing size tree and building information has been compiled from different sources. All dimensions to be checked on site.

Key --- Existing -- Demolition --- Proposed

01 18/10/16 Amended submission Rev. Date Description Drawn Check

0.2 0.5

GC Office

7 Roland Manslons 142 Old Brompton Ros London SW7 4NP T +44 207 373 3949 www.gcoffice.co.uk

Project

10 Gloucester Gate

Project number **01** 

Client

## Mr and Mrs Salem

Drawing name Drawing number Drawing name
Internal elevations
Stairwell
Second floor
Date 24/06/2016
Scale / Format 1:20 / A1
Drawn / Checked
Approved
CAD Reference 01\_18\_02\_04 18\