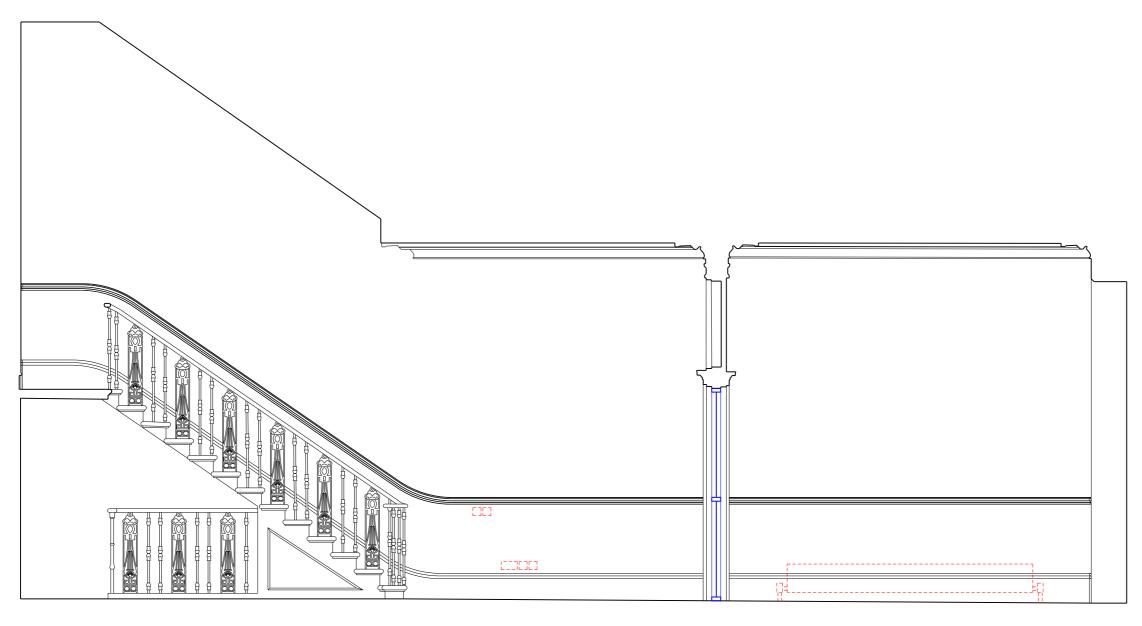

03 18\_01\_03 Elevation south wall

#### General notes:

Do not scale from drawings. Errors to be reported immediately to the Architect. To be read in couldnot on that all relevant Architects. Services and Structural Engineers' drawings. All asisting site, the and building information has been compiled from different sources. All dimensions to be checked on site.

## Mr and Mrs Salem

Drawing name Drawing number Drawing name
Internal elevations
Stairwell
First floor
Date 24/06/2016
Scale / Format 1:20 / A1
Drawn / Checked
Approved
CAD Reference 01\_18\_01\_03 18\_01\_03