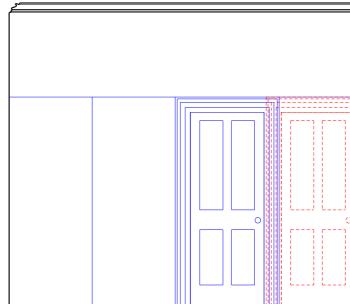

## Mr and Mrs Salem

Drawing name Drawing number Internal elevations Master bathroom Second floor 18\_02\_02 
 Date
 24/06/2016

 Scale / Format
 1:20 / A1

 Drawn / Checked
 Approved

 CAD Reference
 01\_18\_02\_02