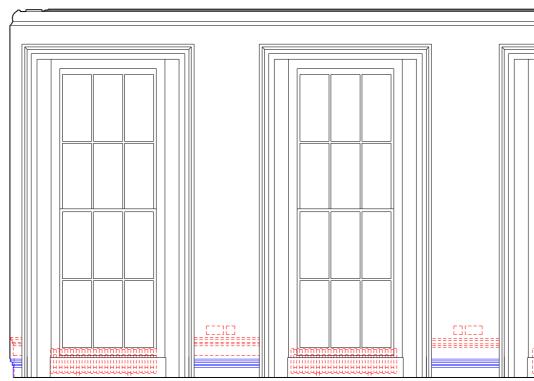

03 18\_01\_03 Elevation south wall

#### General notes:

Do not scale from drawings. Errors to be reported immediately to the Architect. To be read in couldnot on that all relevant Architects. Services and Structural Engineers' drawings. All asisting site, the and building information has been compiled from different sources. All dimensions to be checked on site.