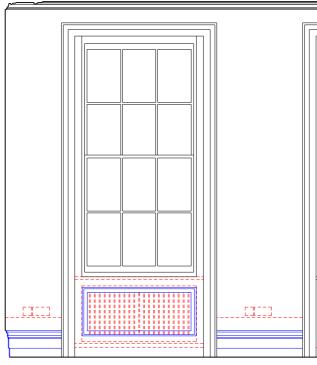

## Mr and Mrs Salem

Drawing name Drawing number Drawing name
Interior elevations
Drawing room
First floor
Date 24/06/2016
Scale / Format 1:20 / A1
Drawn / Checked
Approved
CAD Reference 01\_18\_01\_02 18\_01\_02