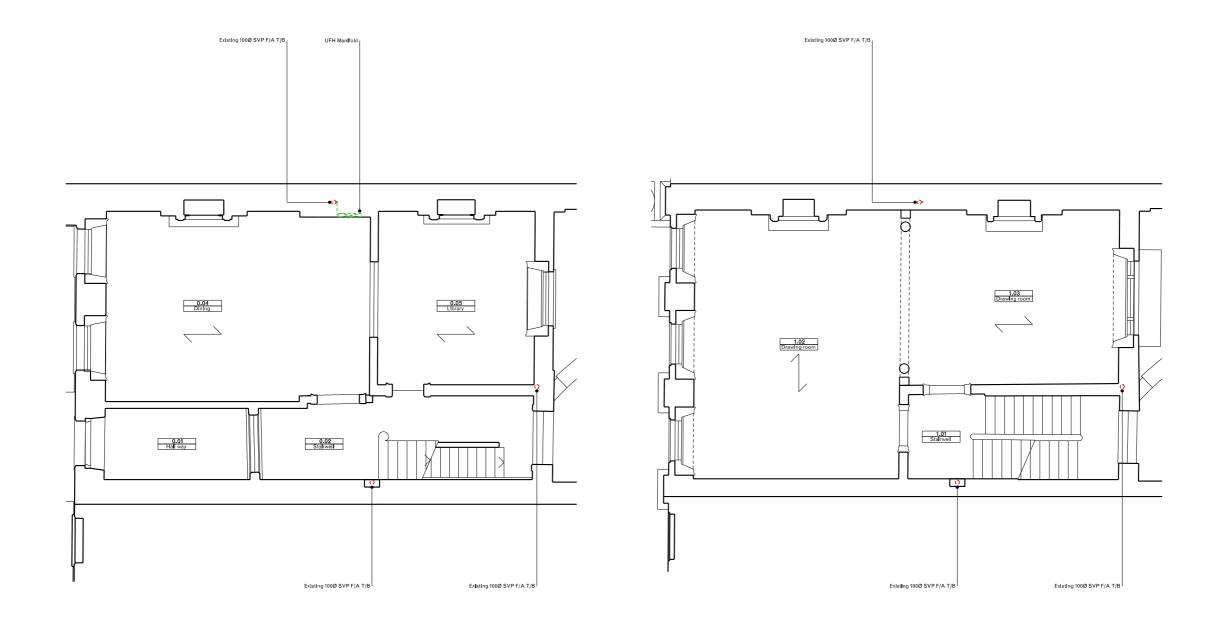

01 Ground floor 12\_00 Reflected ceiling plan

02 First floor 12\_00 Reflected ceiling plan

General notes:

Do not scale from drawings. Errors to be reported immediately to the Architect. To be read in conjundon with all relevant Architects', Services and Structural Finghers' drawings. All existing site, tree and building information has been compiled from different sources. All dimensions to be checked on site.

## Mr and Mrs Salem

© GC Office Ltd. Drawing name Drawing number Reflected ceiling plan Ground and first floor 12\_00 
 Date
 24/06/2016

 Scale / Format
 1:50 / A1

 Drawn / Checked
 Approved

 CAD Reference
 01\_12\_00
 lssue 01