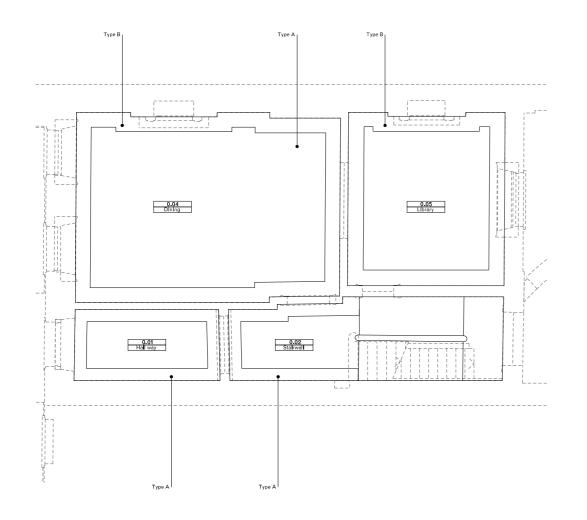

01 Ground floor 12\_00 Reflected ceiling plan

02 First floor 12\_00 Reflected ceiling plan

General notes:

Do not scale from drawings. Errors to be reported immediately to the Architect. To be read in conjundon with all relevant Architects', Services and Structural Finghers' drawings. All existing site, tree and building information has been compiled from different sources. All dimensions to be checked on site.

## Mr and Mrs Salem

© GC Office Ltd. Drawing name Drawing number Reflected ceiling plan Ground and first floor 12\_00 
 Date
 24/06/2016

 Scale / Format
 1:50 / A1

 Drawn / Checked
 Approved

 CAD Reference
 01\_12\_00
 lssue 01