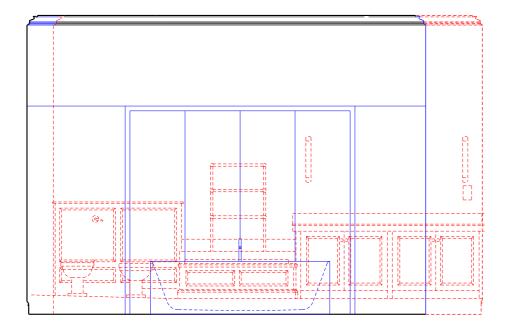

## Mr and Mrs Salem

© GC Office Ltd. Drawing name Drawing number Internal elevations
Bathroom A
Third floor
Date 24/06/2016
Scale / Format 1:20 / A1
Drawn (Checked
Approved GFA
CAD Reference 01\_18\_03\_03 18\_03\_03 lssue 00