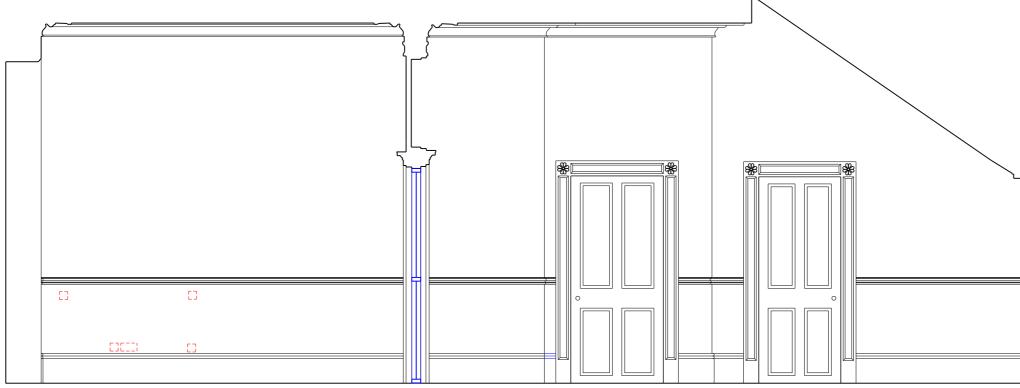

-- Demolition --- Proposed

|    |          |                    | <br> |
|----|----------|--------------------|------|
| _  |          |                    | <br> |
|    |          |                    |      |
| -  |          |                    | -    |
|    |          |                    |      |
|    |          |                    | <br> |
| 01 | 18/10/16 | Amended submission |      |

0,2 0,5

GC Office

7 Roland Manslons 142 Old Brompton Ro: London SW7 4NP T +44 207 373 3949 www.gcoffice.co.uk

Project

10 Gloucester Gate

Project number **01** 

© GC Office Ltd.

Client

## Mr and Mrs Salem

Drawing name Drawing number Drawing name
Internal elevations
Hallway
Ground floor
Date 24/06/2016
Scale / Format 1:20 / A1
Drawn / Checked
Approved
CAD Reference 01\_18\_00\_03 18\_00\_03









| 5223  |
|-------|
| [] [] |

Do not scale from drawings. Errors to be reported immediately to the Architect. To be read in conjundo with all relevant Architects', Services and Structural Fighers' drawings. All existing site, tree and building information has been compiled from different sources. All dimensions to be checked on site.

Key — Existing — Demolition — Proposed

Rev. Date Description Drawn Check

0.2 0.5

GC Office

7 Roland Manslons 142 Old Brompton Road London SW7 4NP T +44 207 373 3949 www.gcoffice.co.uk

Project

10 Gloucester Gate

Project number **01** 

## Client

## Mr and Mrs Salem

© GC Office Ltd. Drawing name Drawing number Drawing name
Internal elevations
Hallway
Ground floor
Date 24/06/2016
Scale / Format 1:20 / A1
Drawn / Checked
Approved GFA
CAD Referen