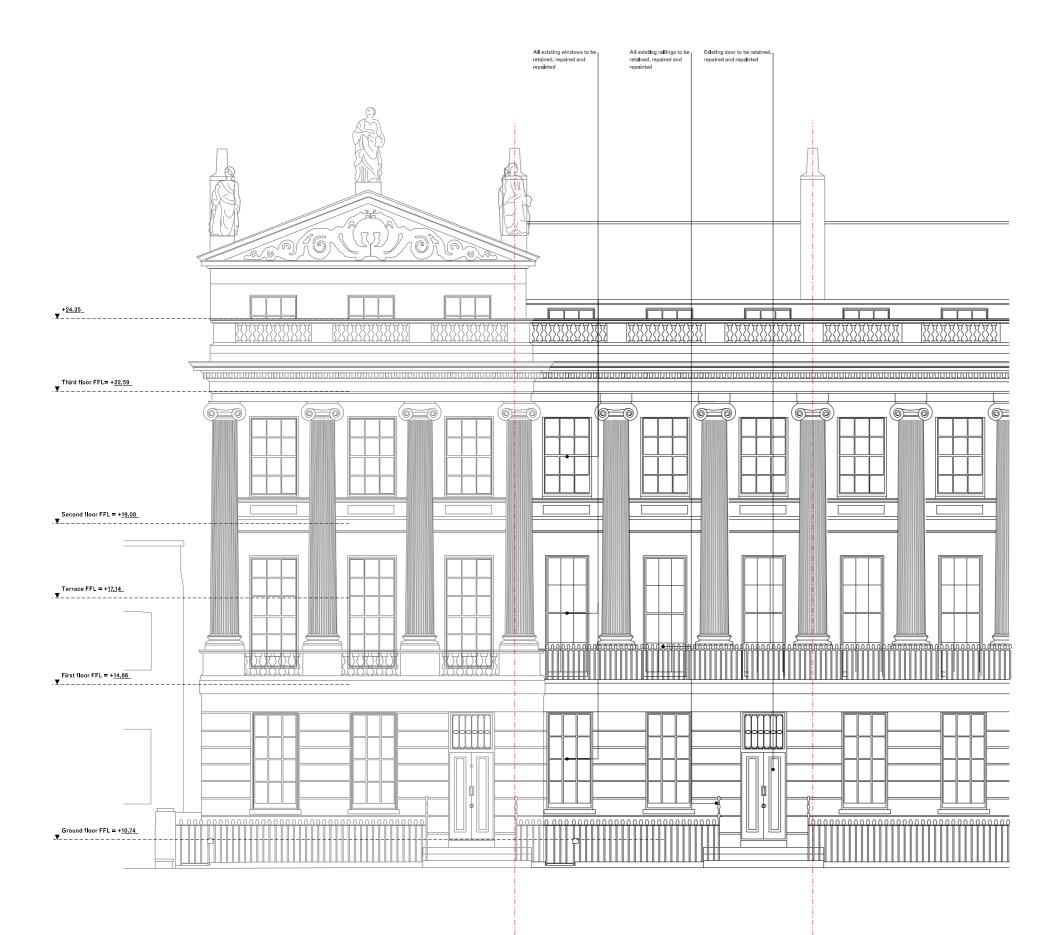

Lower ground floor FFL = +<u>07.46</u> Y\_\_\_\_\_\_

01 Gloucester Gate 17\_01 Proposed elevation General notes:

Do not scale from drawings. Errors to be reported immediately to the Architect. To be read in coujend/on with all relevant Architects. Services and Structural Engineers' drawings. All esisting size, the and building information has been compiled from different sources. All dimensions to be checked on site.

01 18/10/16 Amended submission Rev. Date Description Drawn Check

0.5 1

GC Office

7 Roland Mansions 142 Old Brompton Road London SW7 4NP T +44 207 373 3949 www.gcoffice.co.uk

Project

10 Gloucester Gate

Project number 01

Client

#### Mr and Mrs Salem

 
 Drawing name
 Drawing number

 Proposed elevation Gloucester Gate
 17\_01

 Date
 24/06/2016
 Issue

 Scale / Format
 1:50 / A1
 01

 Drawing checked
 Approved
 CAO Reference
 01\_17\_01