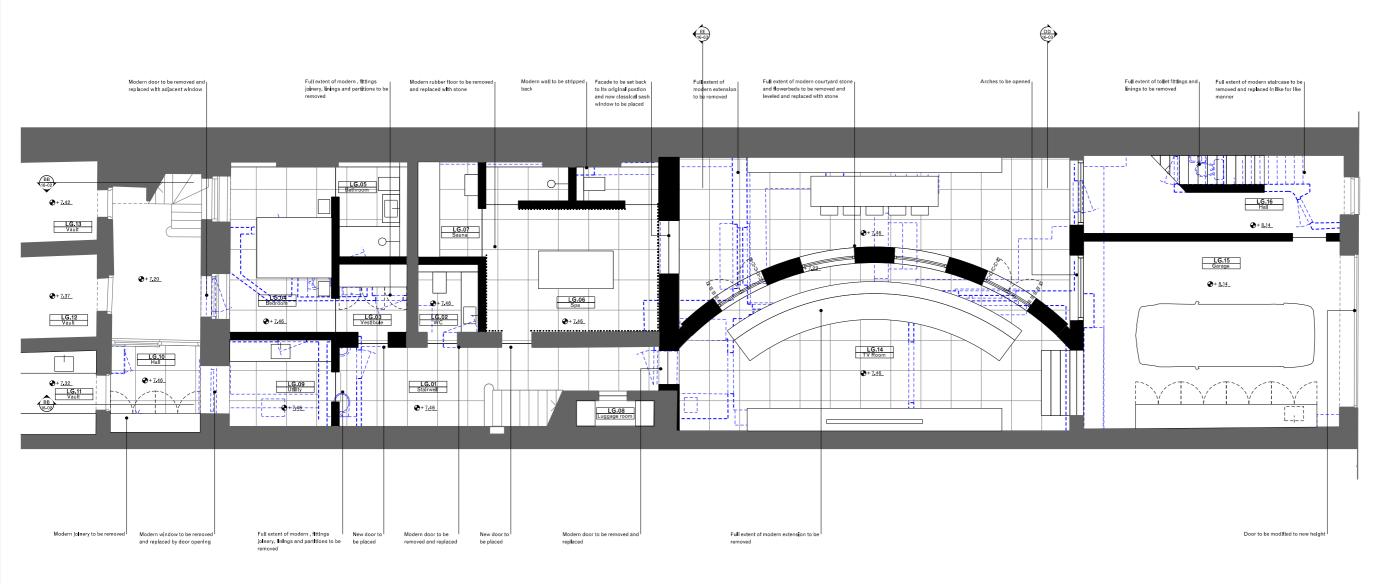

01 Lower ground floor 11\_04 Proposed plan

01 18/10/16 Amended submission Rev. Date Description Drawn Check

Do not scale from drawings. Errors to be reported immediately to the Architect. To be read in conjundon with all relevant Architects', Services and Structural Finghers' drawings. All existing site, tree and building information has been compiled from different sources. All dimensions to be checked on site.

0.5 1

GC Office

General notes;

7 Roland Manslons 142 Old Brompton Road London SW7 4NP T +44 207 373 3949 www.gcoffice.co.uk

Project

10 Gloucester Gate

Project number 01

Client

## Mr and Mrs Salem

© GC Office Ltd. Drawing name Drawing number Proposed plan Lower ground floor 11\_04 
 Date
 24/06/2016

 Scale / Format
 1:50 / A1

 Drawn / Checked
 Approved

 CAD Reference
 01\_11\_04
 Date Issue 01