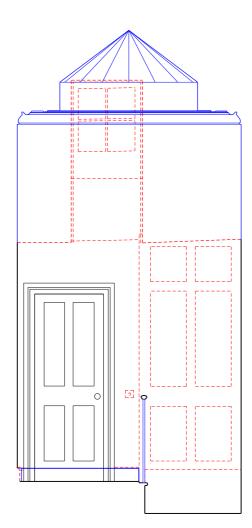

04 Stalrwell 18\_03\_05 Elevation west wall

#### General notes:

Do not scale from drawings. Errors to be reported immediately to the Architect. To be read in coujundro with all relevant Architects. Services and Structural Engineers' drawings. All existing size tree and building information has been compiled from different sources. All dimensions to be checked on site.

Key --- Existing -- Demolition --- Proposed

01 18/10/16 Amended submission Rev. Date Description Drawn Check

0.2 0.5

GC Office

7 Roland Manslons 142 Old Brompton Road London SW7 4NP T +44 207 373 3949 www.gcoffice.co.uk

Project

10 Gloucester Gate

Project number **01** 

© GC Office Ltd.

Client

## Mr and Mrs Salem

Drawing name Drawing number Drawing name
Interior elevations
Stairwell
Third floor
Date 24/06/2016
Scale / Format 1:20 / A1
Drawn / Checked
Approved
CAD Reference 01\_18\_03\_05 18\_03\_05 lssue 01