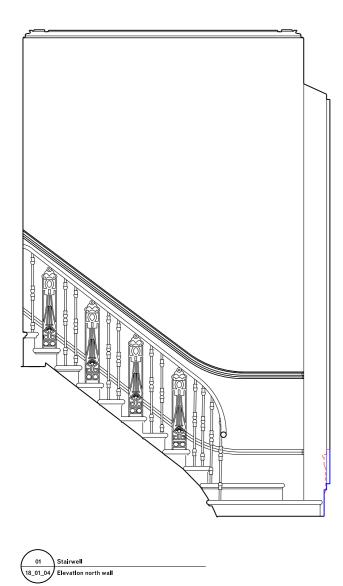

03 18\_01\_03 Elevation south wall

## Mr and Mrs Salem

Drawing name Drawing number Drawing name
Internal elevations
Stairwell
First floor
Date 24/06/2016
Scale / Format 1:20 / A1
Drawn / Checked
Approved
CAD Reference 01\_18\_01\_03 18\_01\_03