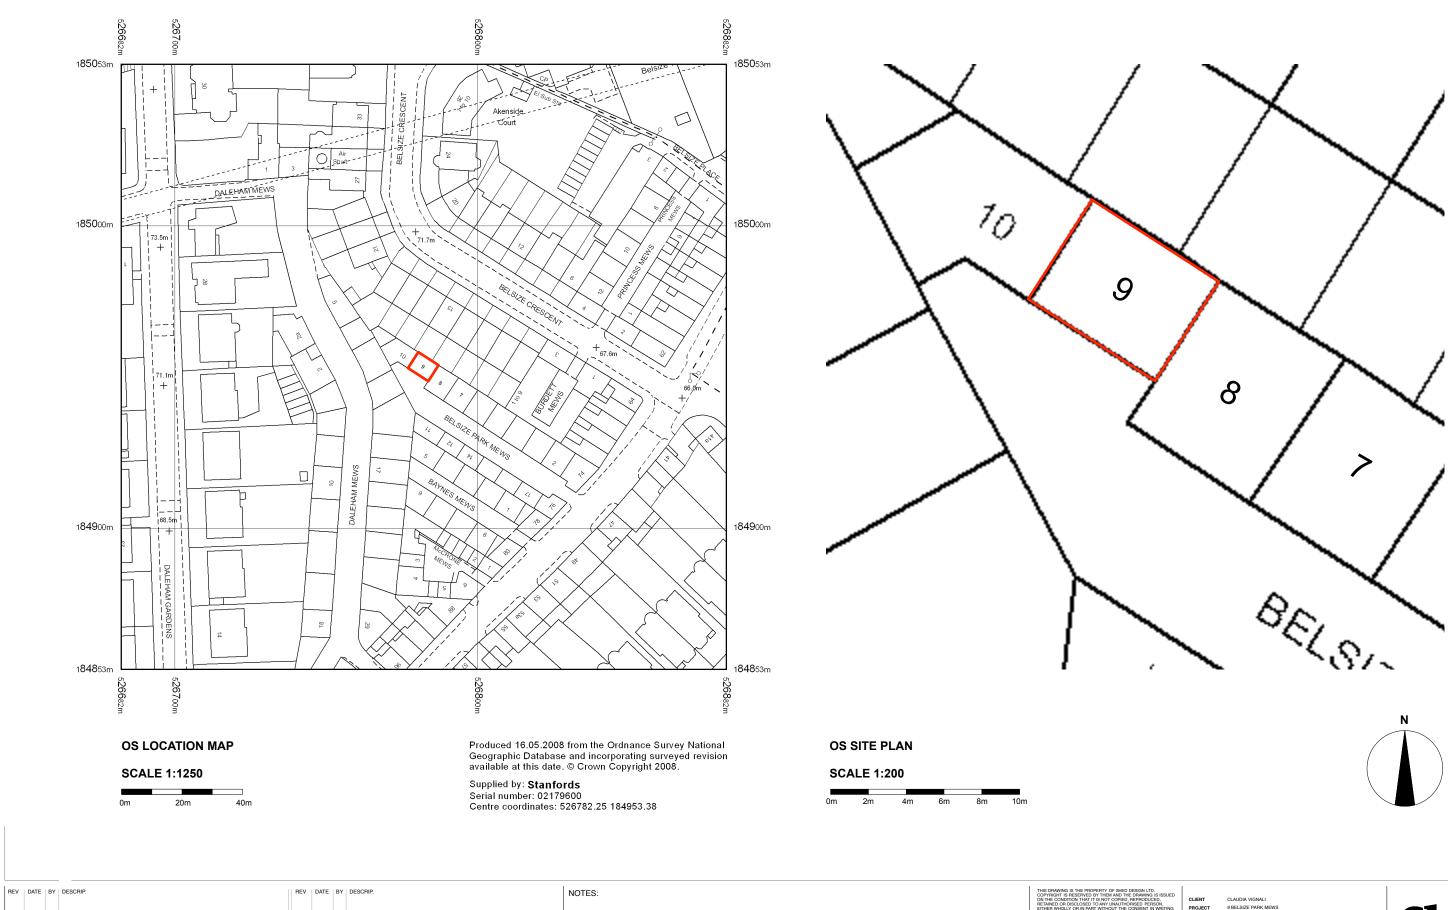

CLAUDIA VIGNALI 9 BELSIZE PARK MEWS LOCATION MAP & SITE PLAN 
 South Final
 South R #

 DATE
 15.10.16

 IRAWN BY
 CG

 'HECKED BY
 MS

 CALE @ A3
 AS NOTED

 CALE @ A1

 RAWING NO.
 0839.700.00