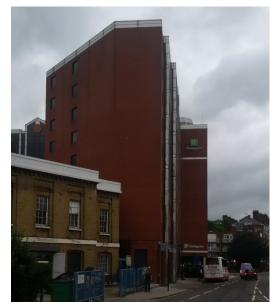

## High Level Branding Signage

Built-up Aluminium channel letters with acrylic faces and face illumination achieved by means of internally mounted LED modules. Side return depth to be 75mm.

To appear white during day and light up white at night.

Registration Mark to be flat aluminium disk with exterior grade applied vinyl graphic. (white letter + outline on corporate plum background).

Access by means of existing onsite window-cleaning Cradle.

Font: As per Crowne Plaza corporate signage guidelines

**Colours:** White letter faces, Side returns & Trims to be Crown Plaza plum (Pantone 228C)

Quantity: 1

## **Example Letter**



Cross

Client:

Project:

Start Date: 07.07.16
Rev. Number: 7

Crowne Plaza Kings

Signage Schedule

Rev. Date: 14.10.16 Drawn By: TMW

Notes:

## **EXISTING**



#### PROPOSED



## SITE DIMENSIONS



Colour References:

Drawing Title:

Crowne Plaza Kings Cross - External Signage



inspired signage and architectural creations

t 0845 604 0899

e info@ascotsigns.com www.ascotsigns.com

## Crowne Plaza Kings Cross - External Signage

## SIGN 2 - Elevation Branding

2035

3265

### High Level Branding Signage

Built-up Aluminium channel letters with acrylic faces and face illumination achieved by means of internally mounted LED modules. Side return depth to be 75mm.

To appear white during day and light up white at night.

Registration Mark to be flat aluminium disk with exterior grade applied vinyl graphic. (white letter + outline on corporate plum background).

Access by means of existing onsite window-cleaning Cradle.

Font: As per Crowne Plaza