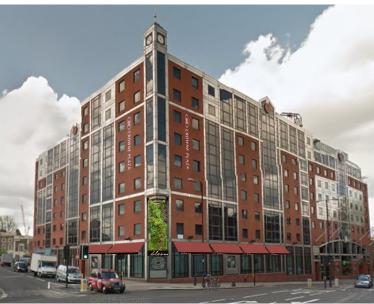

Client:

Project:

Crowne Plaza Kings Cross

Start Date: 07.07.16 Rev. Number: 7

Rev. Date: 14.10.16 Drawn By: TMW

Notes:



## ECROWNE PLAZA

7285

### High Level Branding Signage

Built-up Aluminium channel letters with acrylic faces and face illumination achieved by means of internally mounted LED modules. Side return depth to be 75mm. To appear white during day and light up white at night.

Registration Mark to be flat aluminium disk with exterior grade applied vinyl graphic. (white letter + outline on corporate plum background).

Access by means of existing onsite window-cleaning Cradle.

Font: As per Crowne Plaza corporate signage guidelines

Colours: White letter faces, Side returns & Trims to be Crown Plaza plum (Pantone 228C)

Quantity: 2

## **EXISTING**



#### **PROPOSED**



## SITE DIMENSIONS



Colour References:

Drawing Title:

Crowne Plaza Kings Cross - External Signage



inspired signage and architectural creations

t 0845 604 0899

e info@ascotsigns.com

w www.ascotsigns.com

Crowne Plaza Kings Cross - External Signage

Signage Schedule

Client:

**Project:** Crowne Plaza Kings Cross

**Start Date:** 07.07.16 Rev. Number: 7

Rev. Date: 14.10.16 Drawn By: TMW

Notes:



## **Carrier Rail-Mounted Lettering**

Built-up Aluminium channel letters with acrylic faces and face illumination achieved by means of internally mounted LED modules. Mounted between pillars by means of fabricated support framework. Framework to be PPC finished (light grey). To appear plum during day and light up white at night. Access from mobile tower scaffold.

Font: As per Crowne