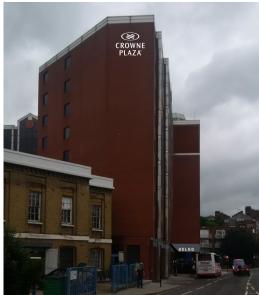

nding Signage

Built-up Aluminium channel letters with acrylic faces and face illumination achieved by means of internally mounted LED modules. Side return depth to be 75mm.

To appear white during day and light up white at night.

Registration Mark to be flat aluminium disk with exterior grade applied vinyl graphic. (white letter + outline on corporate plum background).

Access by means of existing onsite window-cleaning Cradle.

Font: As per Crowne Plaza corporate signage guidelines

**Colours:** White letter faces, Side returns & Trims to be Crown Plaza plum (Pantone 228C)

Quantity: 1

## **Example Letter**



Cross

Client:

Project:

Start Date: 07.07.16
Rev. Number: 7

Crowne Plaza Kings

Signage Schedule

Rev. Date: 14.10.16 Drawn By: TMW

Notes:

## **EXISTING**



#### PROPOSED



## SITE DIMENSIONS



Colour References:

Drawing Title:

Crowne Plaza Kings Cross - External Signage



inspired signage and architectural creations

t 0845 604 0899

e info@ascotsigns.com www.ascotsigns.com

## Crowne Plaza Kings Cross - External Signage

## SIGN 2 - Elevation Branding

2035

3265

### High Level Branding Signage

Built-up Aluminium channel letters with acrylic faces and face illumination achieved by means of internally mounted LED modules. Side return depth to be 75mm.

To appear white during day and light up white at night.

Registration Mark to be flat aluminium disk with exterior grade applied vinyl graphic. (white letter + outline on corporate plum background).

Access by means of existing onsite window-cleaning Cradle.

Font: As per Crowne Plaza corporate signage