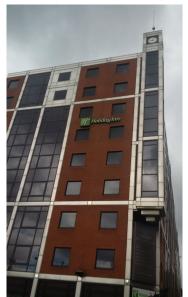

ALIGN WITH WINDOWS)

Client:

Project:

Crowne Plaza Kings Cross

Start Date: 07.07.16 Rev. Number: 7

Rev. Date: 14.10.16 Drawn By: TMW

Notes:



## ECROWNE PLAZA

7285

### High Level Branding Signage

Built-up Aluminium channel letters with acrylic faces and face illumination achieved by means of internally mounted LED modules. Side return depth to be 75mm. To appear white during day and light up white at night.

Registration Mark to be flat aluminium disk with exterior grade applied vinyl graphic. (white letter + outline on corporate plum background).

Access by means of existing onsite window-cleaning Cradle.

Font: As per Crowne Plaza corporate signage guidelines

Colours: White letter faces, Side returns & Trims to be Crown Plaza plum (Pantone 228C)

Quantity: 2

## **EXISTING**



#### **PROPOSED**



## SITE DIMENSIONS



Colour References:

Drawing Title:

Crowne Plaza Kings Cross - External Signage



inspired signage and architectural creations

t 0845 604 0899

e info@ascotsigns.com

w www.ascotsigns.com

Crowne Plaza Kings Cross - External Signage

Signage Schedule

Client:

**Project:** Crowne Plaza Kings Cross

**Start Date:** 07.07.16 Rev. Number: 7

Rev. Date: 14.10.16 Drawn By: TMW

Notes:



## **Carrier Rail-Mounted Lettering**

Built-up Aluminium channel letters with acrylic faces and face illumination achieved by means of internally mounted LED modules. Mounted between pillars by means of fabricated support framework. Framework to be PPC finished (light grey). To appear plum during day and light up white at night. Access from mobile tower scaffold.