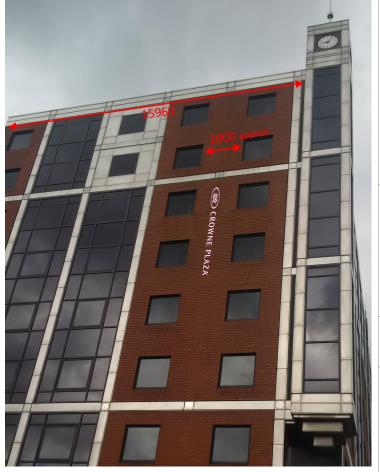

## SIGN 1 - Elevation Branding

1530

## ECROWNE DIAZA®

2500

## High Level Branding Signage

Built-up Aluminium channel letters with acrylic faces and face illumination achieved by means of internally mounted LED modules. Side return depth to be 75mm.

To appear white during day and light up white at night.

Registration Mark to be flat aluminium disk with exterior grade applied vinyl graphic. (white letter + outline on corporate plum background).

Access by means of existing onsite window-cleaning Cradle.

Font: As per Crowne Plaza corporate signage guidelines

**Colours:** White letter faces, Side returns & Trims to be Crown Plaza plum (Pantone 228C)

Quantity: 1