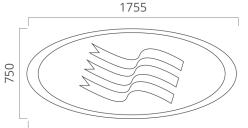

## ECROWNE DIAZA®

2500

## High Level Branding Signage

Built-up Aluminium channel letters with acrylic faces and face illumination achieved by means of internally mounted LED modules. Side return depth to be 75mm.

To appear white during day and light up white at night.

Registration Mark to be flat aluminium disk with exterior grade applied vinyl graphic. (white letter + outline on corporate plum background).

Access by means of existing onsite window-cleaning Cradle.

Font: As per Crowne Plaza corporate signage guidelines

**Colours:** White letter faces, Side returns & Trims to be Crown Plaza plum (Pantone 228C)

Quantity: 1