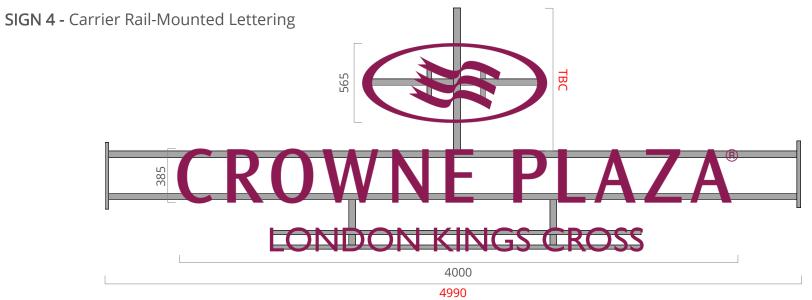

Crowne Plaza Kings Cross - External Signage

Signage Schedule

Client:

**Project:** Crowne Plaza Kings Cross

**Start Date:** 07.07.16 Rev. Number: 7

Rev. Date: 14.10.16 Drawn By: TMW

Notes:

## **Carrier Rail-Mounted Lettering**

Built-up Aluminium channel letters with acrylic faces and face illumination achieved by means of internally mounted LED modules. Mounted between pillars by means of fabricated support framework. Framework to be PPC finished (light grey). To appear plum during day and light up white at night. Access from mobile tower scaffold.

Font: As per Crowne Plaza corporate signage guidelines

Colours: Crown Plaza plum (Pantone 228C)

Quantity: 1

**EXISTING** 

**PROPOSED** 

SITE DIMENSIONS

**Colour References:** 

Drawing Title: