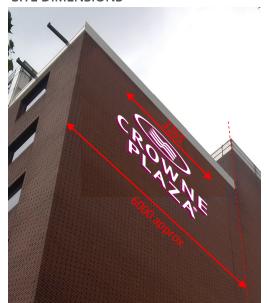

## SITE DIMENSIONS

Colour References:

Drawing Title:

Crowne Plaza Kings Cross - External Signage

inspired signage and architectural creations

t 0845 604 0899

e info@ascotsigns.com

w www.ascotsigns.com

## ECROWNE PLAZA

7285