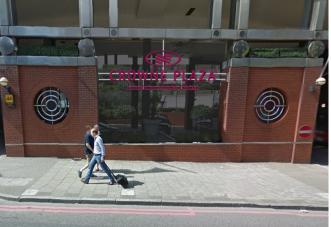

and architectural creations

t 0845 604 0899

e info@ascotsigns.com

w www.ascotsigns.com

Crowne Plaza Kings Cross - External Signage

Signage Schedule

Client:

**Project:** Crowne Plaza Kings Cross

**Start Date:** 07.07.16 Rev. Number: 7

Rev. Date: 14.10.16 Drawn By: TMW

Notes:



## **Carrier Rail-Mounted Lettering**

Built-up Aluminium channel letters with acrylic faces and face illumination achieved by means of internally mounted LED modules. Mounted between pillars by means of fabricated support framework. Framework to be PPC finished (light grey). To appear plum during day and light up white at night. Access from mobile tower scaffold.

Font: As per Crowne Plaza corporate signage guidelines

Colours: Crown Plaza plum (Pantone 228C)

Quantity: 1

**EXISTING** 

**PROPOSED** 





SITE DIMENSIONS



**Colour References:** 

Drawing Title:

Crowne Plaza Kings Cross - External Signage



inspired signage and architectural creations

t 0845 604 0899

e info@ascotsigns.com w www.ascotsigns.com