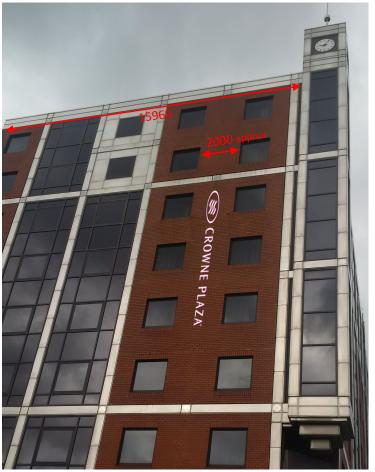

## SIGN 1 - Elevation Branding

1530

## ECROWNE DIAZA®

2500

## High Level Branding Signage

Built-up Aluminium channel letters with acrylic faces and face illumination achieved by means of internally mounted LED modules. Side return depth to be 75mm.

To appear white during day and light up white at night.