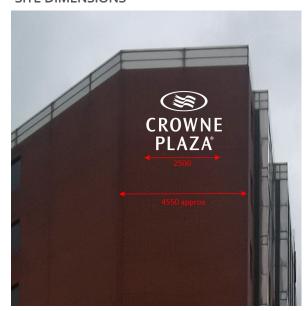

## SITE DIMENSIONS

Colour References:

Drawing Title:

Crowne Plaza Kings Cross - External Signage

inspired signage and architectural creations

t 0845 604 0899

e info@ascotsigns.com www.ascotsigns.com

## ECROWNE DIAZA®

2500

# CROWNE PLAZA

4950