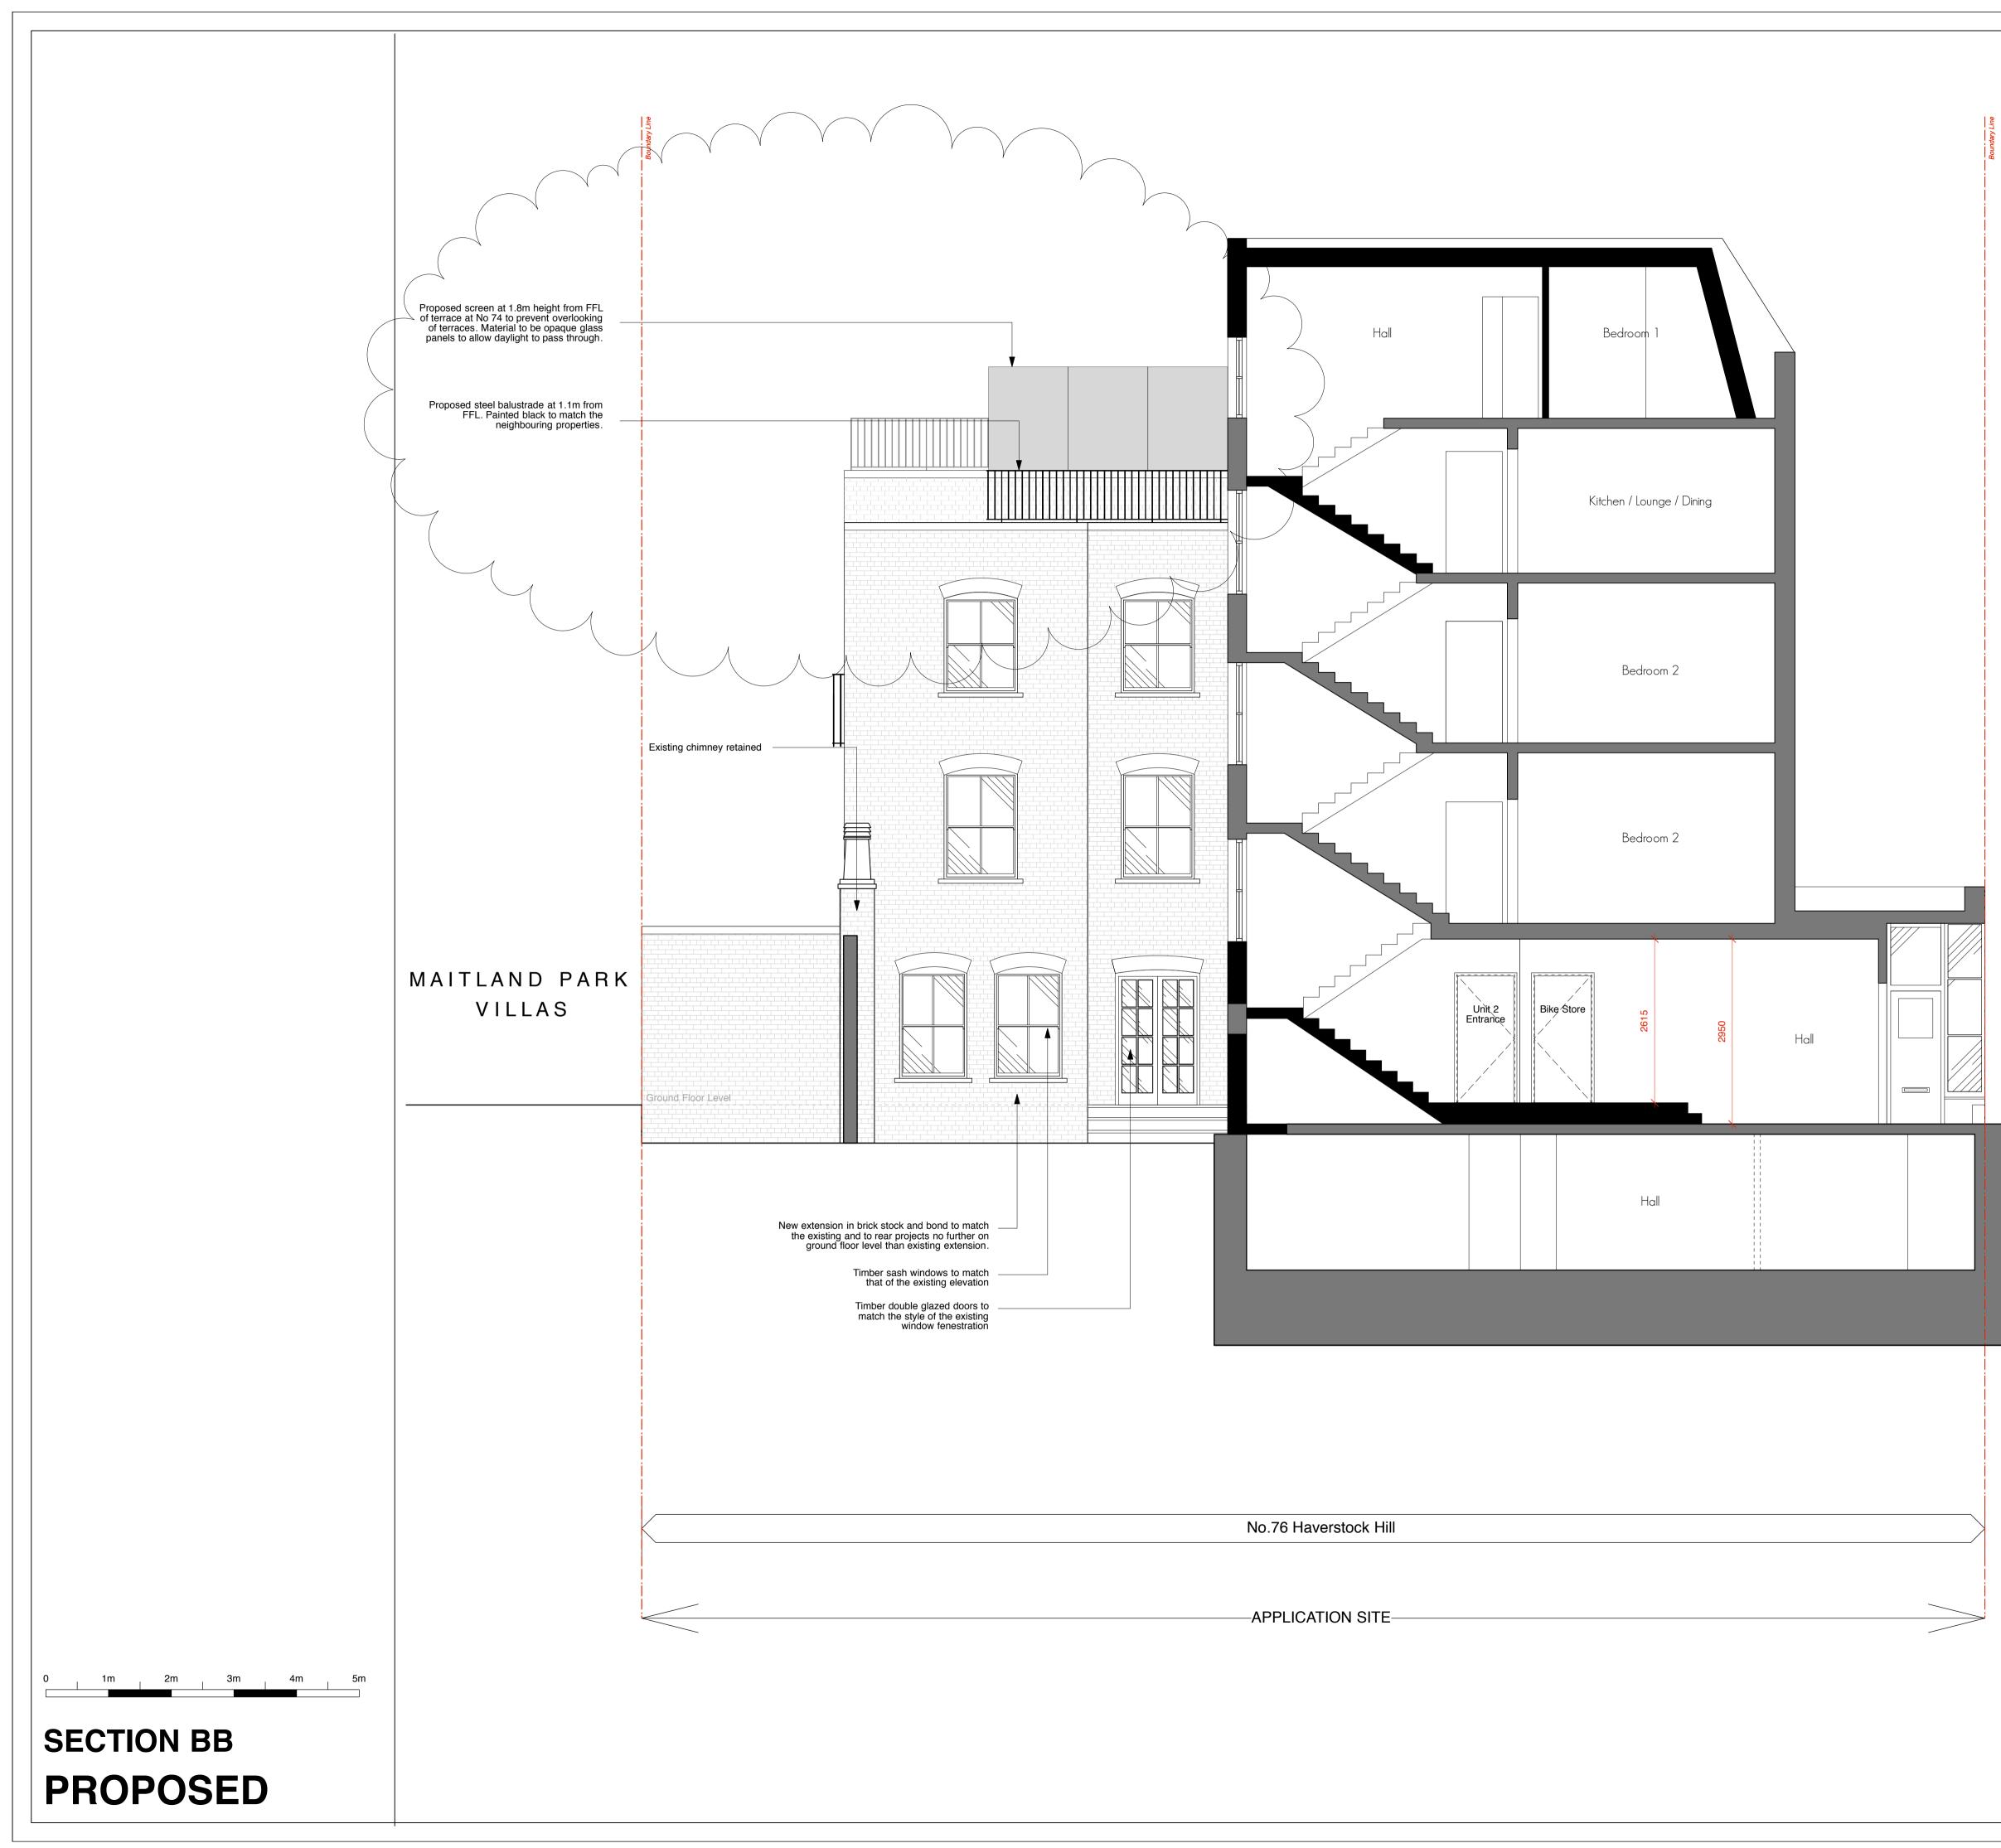

## HAVERSTOCK HILL

| F                                                                                                                                                                                                                                                                                                                                                                                                                                                                                                                               | 25.10.16 | Length of privacy screen shortened                               |                  |    |
|---------------------------------------------------------------------------------------------------------------------------------------------------------------------------------------------------------------------------------------------------------------------------------------------------------------------------------------------------------------------------------------------------------------------------------------------------------------------------------------------------------------------------------|----------|------------------------------------------------------------------|------------------|----|
| E                                                                                                                                                                                                                                                                                                                                                                                                                                                                                                                               | 18.10.16 | Proposed third floor terrace added                               |                  |    |
| D                                                                                                                                                                                                                                                                                                                                                                                                                                                                                                                               | 10.05.16 | Proposed first & third floor terraces removed                    |                  |    |
| rev.                                                                                                                                                                                                                                                                                                                                                                                                                                                                                                                            | date     | notes                                                            |                  |    |
| architecture & interior design                                                                                                                                                                                                                                                                                                                                                                                                                                                                                                  |          |                                                                  |                  |    |
| PROJECT<br>76 HAVERSTOCK HILL,                                                                                                                                                                                                                                                                                                                                                                                                                                                                                                  |          |                                                                  |                  |    |
| LONDON<br>NW3 2BE                                                                                                                                                                                                                                                                                                                                                                                                                                                                                                               |          |                                                                  |                  |    |
| PROPOSED SECTION BB                                                                                                                                                                                                                                                                                                                                                                                                                                                                                                             |          |                                                                  |                  |    |
| DWG NO 513-PA.23 REV F                                                                                                                                                                                                                                                                                                                                                                                                                                                                                                          |          |                                                                  |                  |    |
| DRAWN                                                                                                                                                                                                                                                                                                                                                                                                                                                                                                                           | 1 BY     | AI                                                               | SCALE<br>1:50@A1 |    |
| CHECK                                                                                                                                                                                                                                                                                                                                                                                                                                                                                                                           | ed by    | JW                                                               | DATE<br>OCT 2016 |    |
| T: 02075492133<br>F: 02075492144<br>E: info@gpadltd.com<br>W: www.gpadltd.com                                                                                                                                                                                                                                                                                                                                                                                                                                                   |          | Unit 1<br>9a Dallington Street<br>Clerkenwell<br>London EC1V OBQ |                  |    |
| This drawing is the copyright of <b>gpad London Ltd.</b> Not to be reproduced, retained or<br>disclosed to any unauthorised person either wholly or in part without written permission.<br>Do not scale of this drawing. All indicated dimensions to be checked and verified on site<br>by the contractor before commencement of any fabrication drawings or work whatsoever<br>on site. Report any disarepancies to the Architect immediately.<br>Drawings to be read in conjunction with relevant drawings and specification. |          |                                                                  |                  |    |
| FILE NAME                                                                                                                                                                                                                                                                                                                                                                                                                                                                                                                       |          |                                                                  | PRINT SIZE       | A1 |