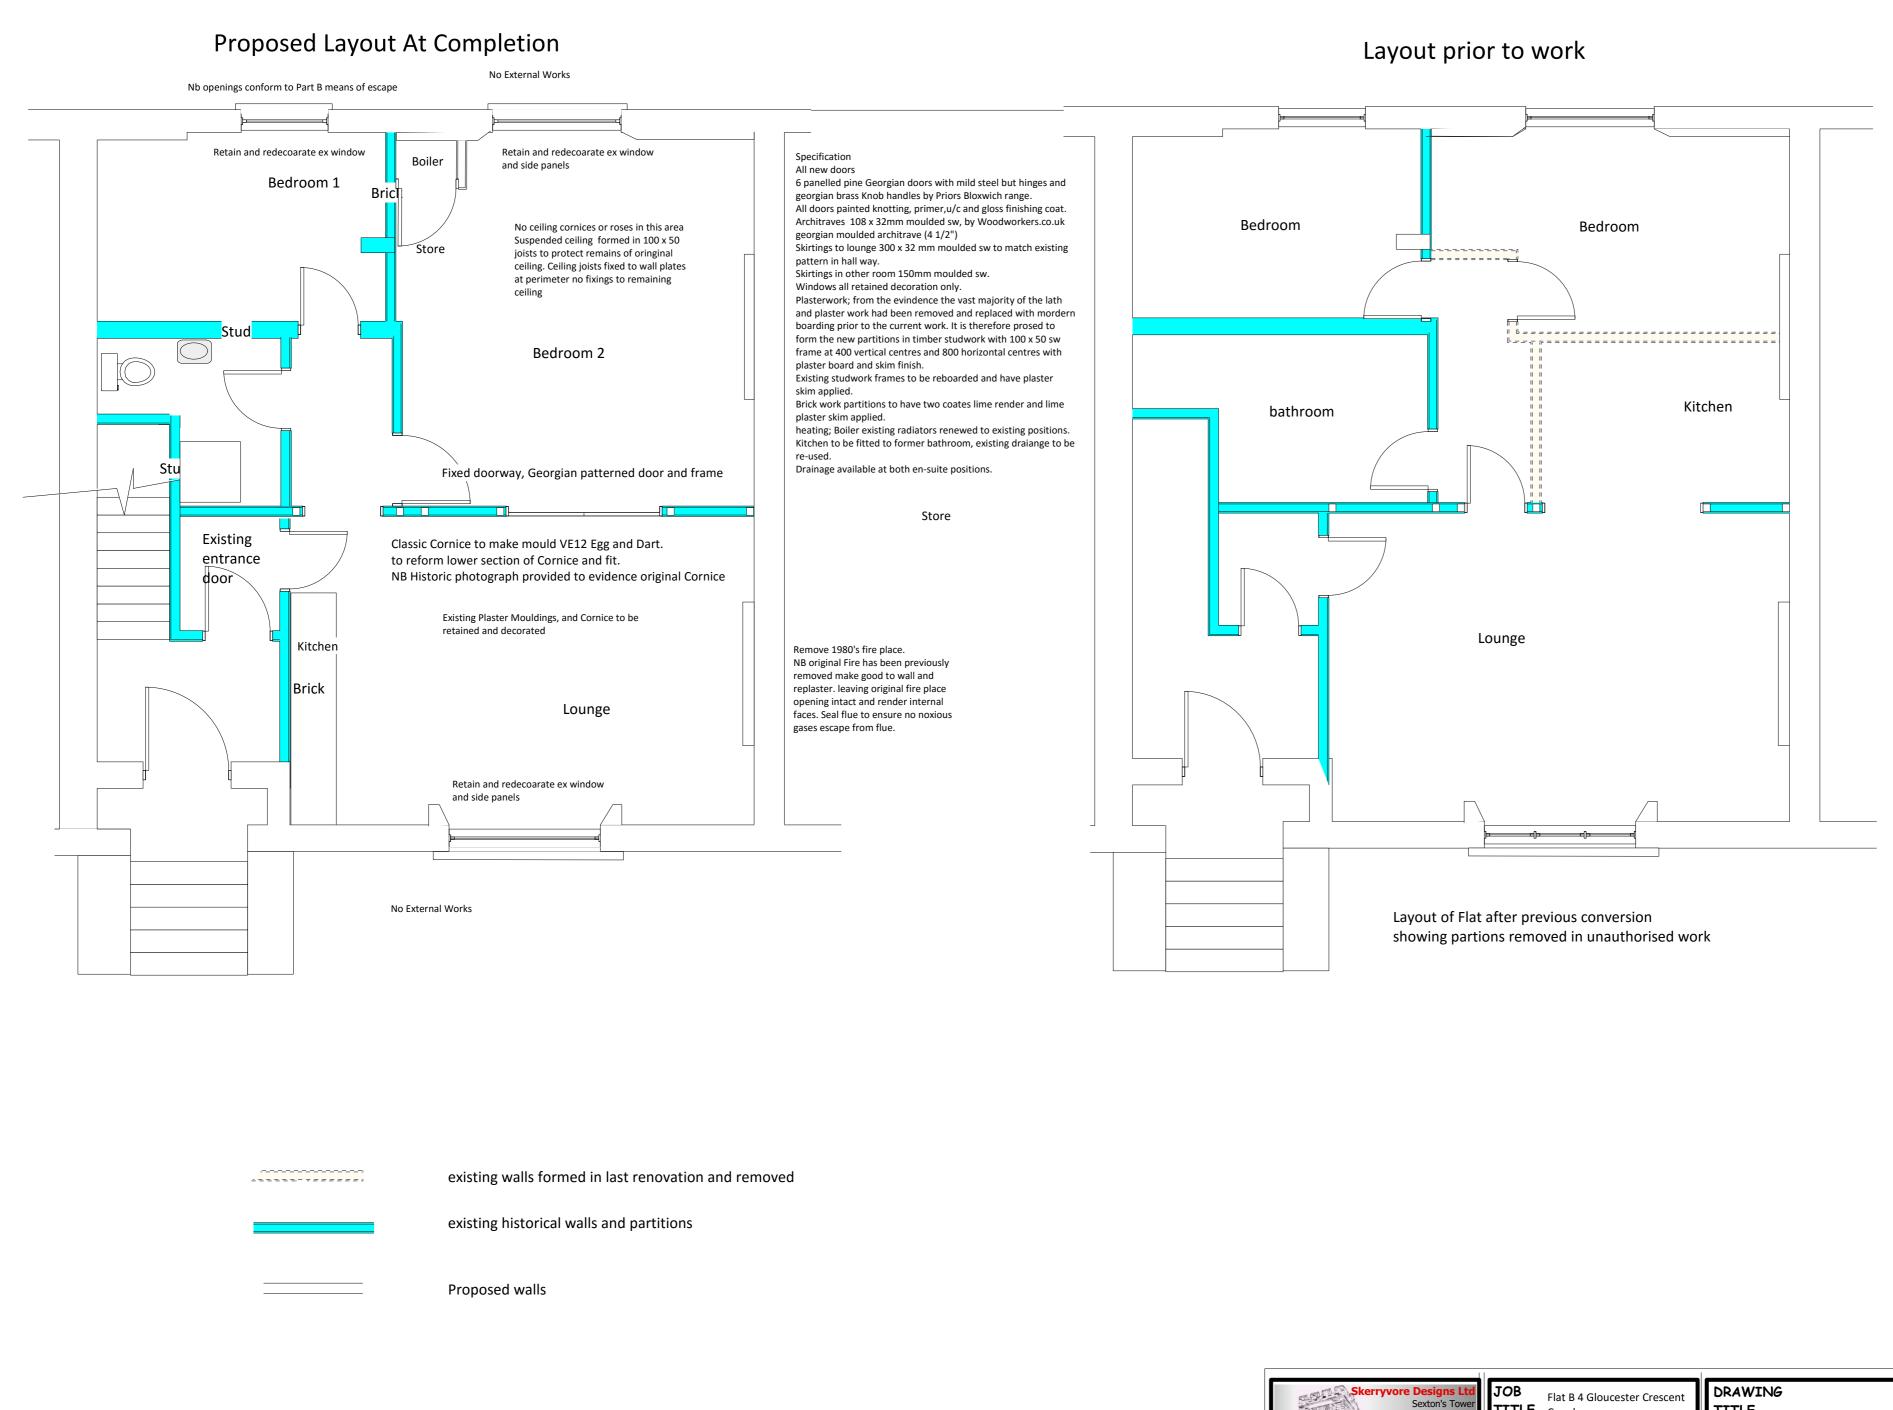

D Fire place retained as opening, Cornice details added

| Skerryvore Designs Ltd<br>Sexton's Tower<br>2 Caerphilly Road           | Flat B 4 Gloucester Crescent<br>Camden | DRAWING<br>TITLE Layout | DRAWING No. MGC 01/02 c |
|-------------------------------------------------------------------------|----------------------------------------|-------------------------|-------------------------|
| Bassaleg,<br>Newport,<br>NP10 8LE.                                      | London<br>NW1 7DS                      | ,                       | SCALE 1:1:100 @ A2      |
| Phone 01633 897922<br>Mobile 07816 934352<br>steve_groucott@hotmail.com |                                        |                         | DATE April 2016         |