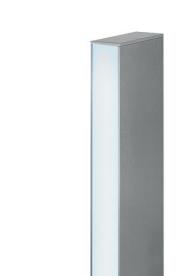

Description **BOLLARDS** Product nr. IGUZZINI

PENCIL BOLLARD RECTANGULAR Location Courtyard Section Material

Grey

Dimensions Colour Info

Website

http://www.iguzzini.com/pencil-bollard-rectangular/

Integrated Lighting