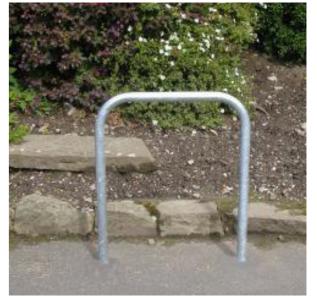

Colour **WARM** Finish

Website http://www.iguzzini.com/lightup/

Finish

Description **CYCLE STAND** 

Product nr. Location Courtyard Section Material Colour Type Sheefield Stand

Legend

Issued for comment

| St Ermins Property Company Limited |  |
|------------------------------------|--|
| ject<br>44 Gloucester Avenue       |  |