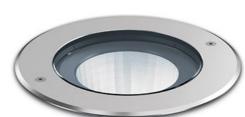

**LAN-02** Spec. Ref.

**LAN-01** Spec. Ref.

**EXTERNAL SPOT LIGHTING TO** Description **DEFINE CAR PARKING SPACES** 

Product nr. IGUZZINI LIGHT UP EARTH Courtyard Car Parking Spaces Location Section **EARTH** Material Dimensions 144 x 175

Colour **WARM** Finish

Website http://www.iguzzini.com/lightup/

Finish

Description **CYCLE STAND** 

Product nr. Location Courtyard Section Material Colour Type Sheefield Stand

Legend

Issued for comment

| St Ermins Property Company Limited |  |
|------------------------------------|--|
| ject<br>44 Gloucester Avenue       |  |