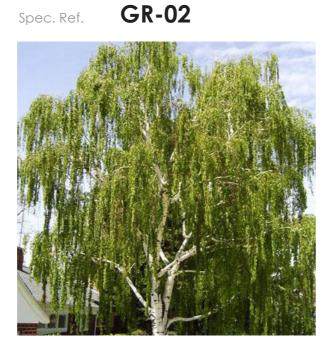

Spec. Ref.

Description **GREEN SCREEN** 

Product nr. Block A Basement - Block B Location **Ground Floor** 

Section Material

Colour Type

**GR-01** Spec. Ref.

**WEEPING SILVER BIRCH TREE** Description

Location Courtyard Lanscaping Section Material Colour Set within suitable planting Type

zone

**GR-03** Spec. Ref.

**GRASS PAVER** Description

Colour

Website

Type

Product nr. SUREGREEN PP40 POROUS **PAVER** Location Courtyard Lanscaping Section POROUS GRASS PAVER Material

Set out in bar code pattern as outlined within 173\_LA Series.