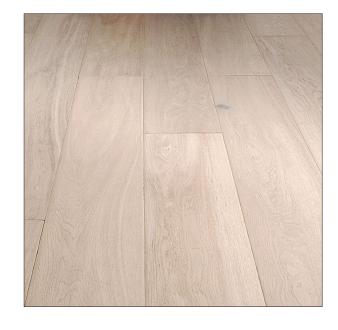

FF-05

Spec. Ref.

FF-08 Spec. Ref.

**ENGINEERED TIMBER FLOOR** Description

FL848 Product nr. Location

WIINTER GARDENS

Section XX

Engineered oak Material 15/4 x 1900 x 260 mm Dimensions

Natural

Colour Type

Brushed and UV oiled Finish Wood and Beyond Company: 220 The Vale, London Address

NW11 8SR

Telephone

0800 690 6864 Fax

Website

0203 869 0900 https://www.woodandbeyond.com/products/ Natural-Engineered-Oak-Brushed-White-UV-Oiled-