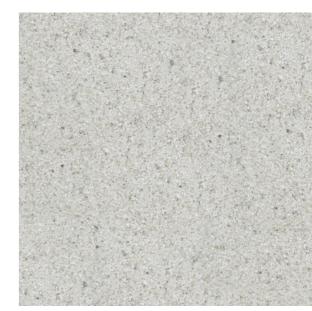

Paver Granite 600 X 600 Silver Grey

Website

Colour

Description

Product nr.

Location

Section

Material

Dimensions

https://www.bradstone.com/ products/contemporarypaving/natural-granitepaving/

Description

**CONCRETE PAVER** 

TOBERMORE FUSION Product nr. **CONCRETE PAVER** 

Location Block F Entrance

TOBERMORE FUSION Section Concrete Paver Material Dimensions 600 X 300 X 80 Colour Cream