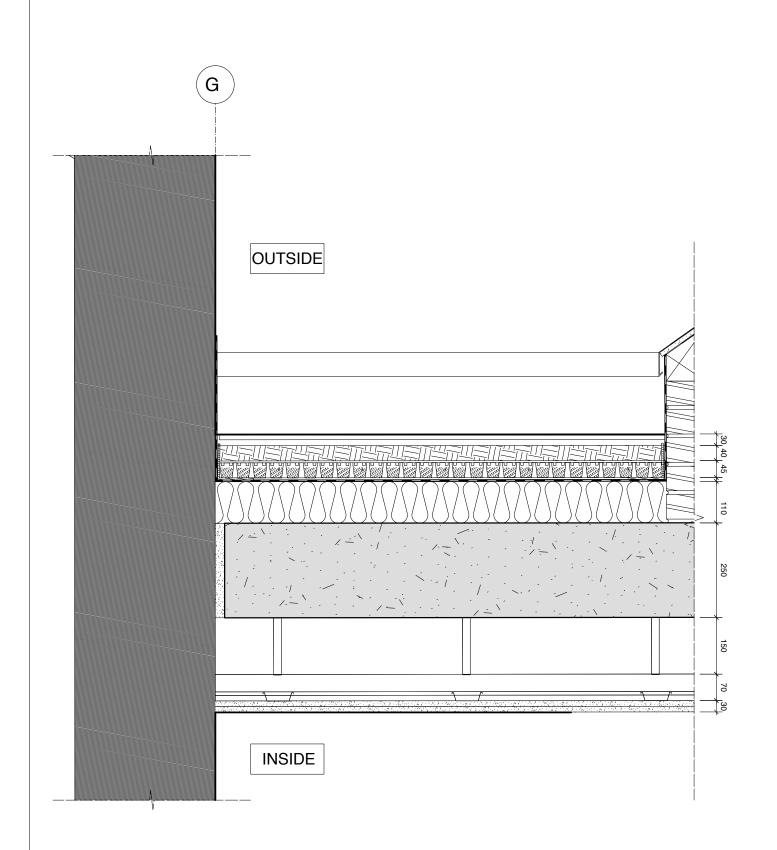

## $de \ 04 \ \underset{\scriptstyle 1:5 @ A1, \ 1:10 @ A3}{\text{Detail Green Roof between Block A and B}}$

| Setting out and all G.A. drawings prepared from survey information provided<br>by others.                                                                                                                                                                                                                                                                                                                                                                                                                                                     | WARNING TO HOME BUYERS<br>Property Misdescriptions Act 1991                                                                                                                                                                                                                                                                                                                                                                                                                                                                                                                                                                                                                         | Legei                                                          | nd                                                                                                                       |                                                                 |                                                                                                                                                                                                           | * Issued for comment | 08.09.16 |  |
|-----------------------------------------------------------------------------------------------------------------------------------------------------------------------------------------------------------------------------------------------------------------------------------------------------------------------------------------------------------------------------------------------------------------------------------------------------------------------------------------------------------------------------------------------|-------------------------------------------------------------------------------------------------------------------------------------------------------------------------------------------------------------------------------------------------------------------------------------------------------------------------------------------------------------------------------------------------------------------------------------------------------------------------------------------------------------------------------------------------------------------------------------------------------------------------------------------------------------------------------------|----------------------------------------------------------------|--------------------------------------------------------------------------------------------------------------------------|-----------------------------------------------------------------|-----------------------------------------------------------------------------------------------------------------------------------------------------------------------------------------------------------|----------------------|----------|--|
| All setting out must be checked on site<br>All levels must be checked on site and refer to<br>Orchance Datum Newlyn unless alternative Datum given<br>All fixings and weatherings must be checked on site<br>All dimensions must be checked on site<br>This drawing must hot be scale<br>of the dimension starts to be scale of the dimensions with the<br>This drawing must be read in orcijunction with the<br>This drawing must hot be used for all the dimensions<br>This drawing must not be used on site unless issued for construction | Buyers are warned that this is a working drawing and not intended to be treated<br>as descriptive material describing in relation to any particular property or<br>development, any of the specified matters prescribed by any order and under the<br>above act. The contents of this drawing may be subject to change at any time<br>and alterations and variations can occur, during the progress of the works<br>without revision of the drawing. Consequently the layout, form, content and<br>dimensions of the finished construction may differ materially from hose shown.<br>Nor do the contents of this drawing constitute a context, part of any contract or<br>warranty. | AME 05<br>AME 06<br>FX 100<br>FF 02<br>FF 05<br>FF 04<br>FF 08 | Entrance Gates<br>Entrance Canopy<br>Post Boxes<br>Engineered Timber<br>Paver Balcony Finish<br>Carpet<br>Concrete Paver | LI 05<br>LI 08<br>LI 08<br>LAN 01<br>LAN 02<br>LAN 03<br>LAN 05 | Bollards<br>Spot Lighting to articulate car<br>parking spaces<br>Sheffield Cycle Stand<br>Inset and Articulated Bar Code<br>Pattern<br>Permeable Paver System<br>Resin Bound Gravel Articulated<br>Number |                      |          |  |
| Information contained within this drawing is the sole copyright of 2114 Architecture<br>tail, and is not to be reproduced without express permission. No implied licence<br>exists. This drawing not to be used for land transfer or valuation purposes. Do not<br>contractor, issues of purposes indicated only. Drawing errors and omissions to<br>be reported to the architect.                                                                                                                                                            | SUPPLIERS DETAILED DRAWINGS AND SPECIFICATIONS<br>TO BE SUBMITTED FOR DESIGN TEAM INFORMATION                                                                                                                                                                                                                                                                                                                                                                                                                                                                                                                                                                                       | GR 01<br>GR 02<br>GR 03<br>GR 04<br>GR 05                      | Green Wall in Amenity<br>Weeping Willow Trees<br>Grass Paver<br>Garden Landscaping<br>Green Roof                         | LVR 05                                                          | External Louvered Enclosure                                                                                                                                                                               |                      |          |  |