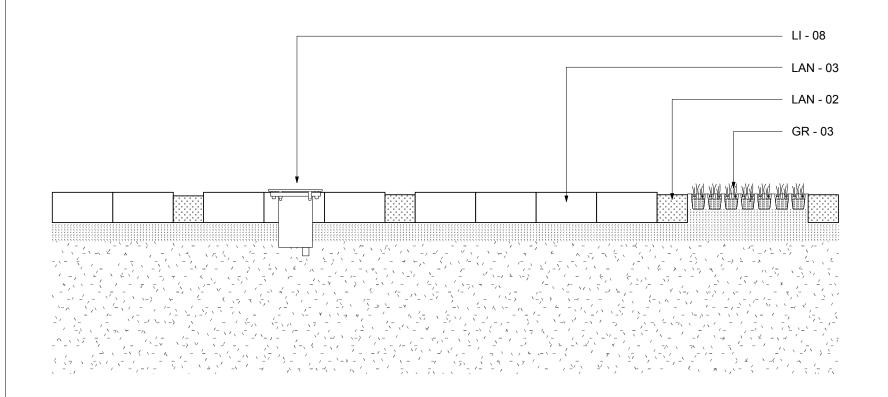

## $de \ 05 \ \underset{\scriptstyle 1:5 \ @ \ A1, \ 1:10 \ @ \ A3}{\text{Inset and Articulated Bar Code Pattern}}$

| by others.                                                                                                                                                                                                                                                                                                                                                                                                                                  | Property Misdescriptions Act 1991                                                                                                                                                                                                                                                                                                               | Legend                                    |                                                                                                      |                                      |                                                                                                                                | * Issued for comment | 8.09.16 |  | Client<br>St Ermins Property Company Limited      | 2                                      | Twenty First Architecture Ltd,<br>314 Goswell Road, |                                |
|---------------------------------------------------------------------------------------------------------------------------------------------------------------------------------------------------------------------------------------------------------------------------------------------------------------------------------------------------------------------------------------------------------------------------------------------|-------------------------------------------------------------------------------------------------------------------------------------------------------------------------------------------------------------------------------------------------------------------------------------------------------------------------------------------------|-------------------------------------------|------------------------------------------------------------------------------------------------------|--------------------------------------|--------------------------------------------------------------------------------------------------------------------------------|----------------------|---------|--|---------------------------------------------------|----------------------------------------|-----------------------------------------------------|--------------------------------|
| All levels must be checked on site and refer to<br>Ordnance Datum Newlyn unless alternative Datum given<br>All fixings and weatherings must be checked on site                                                                                                                                                                                                                                                                              | Buyers are warned that this is a working drawing and not intended to be treated<br>as descriptive material describing in relation to any particular property or<br>development, any of the specified matters prescribed by any order and under the<br>above act. The contents of this drawing may be subject to change at any time              | AME 05<br>AME 06                          | Entrance Gates<br>Entrance Canopy                                                                    | ⊔ 05<br>⊔ 08 ∲                       | Bollards<br>Spot Lighting to articulate car<br>parking spaces                                                                  |                      |         |  | Project<br>44 Gloucester Avenue<br>London NW1 8JD |                                        | London,<br>EC1V 7AF<br>Tel: +44(0)20 791            | 52 0252                        |
| This drawing must not be scaled w<br>This drawing must be read in conjunction with the d<br>relevant specification clauses N                                                                                                                                                                                                                                                                                                                | and alterations and variations can occur, during the progress of the works<br>without revision of the drawing. Consequently the layout, form, content and<br>dimensions of the finished construction may differ materially from those shown.<br>Nor do the contents of this drawing constitute a contract, part of any contract or<br>warranty. | FF 02<br>FF 05<br>FF 04                   | Engineered Timber<br>Paver Balcony Finish<br>Carpet                                                  | LAN 01<br>LAN 02<br>LAN 03<br>LAN 05 | Sheffield Cycle Stand<br>Inset and Articulated Bar Code<br>Pattern<br>Permeable Paver System<br>Resin Bound Gravel Articulated |                      |         |  | Drawing Title<br>Planning Condition 07            | Architecture Ltd<br>Status<br>Planning | www.21starohtsoture.com Drawn Checked SD TJS        |                                |
| Information contained within this drawing is the sole copyright of 21st Architecture<br>Information contained within this drawing is the sole copyright of 21st Architecture<br>Ltd. and is not to be reproduced without express permission. No implied licence<br>exists. This drawing not to be used for land transfer or valuation purposes. Do not<br>scale from this drawing. All dimensions & levels are to be checked on site by the | THIS IS A DESIGN INTENT DRAWING. SUB-CONTRACTOR /<br>SUPPLIERS DETAILED DRAWINGS AND SPECIFICATIONS<br>TO BE SUBMITTED FOR DESIGN TEAM INFORMATION                                                                                                                                                                                              | FF 08<br>GR 01<br>GR 02<br>GR 03<br>GR 04 | Concrete Paver<br>Green Wall in Amenity<br>Weeping Willow Trees<br>Grass Paver<br>Garden Landscaping |                                      | Resin Bound Gravel Articulated<br>Number<br>External Louvered Enclosure                                                        |                      |         |  | Landscape Arrangment                              | Scale<br>1:100 @ A1, 1:20              | 00 @ A3                                             | Date<br>March 2016<br>Revision |
| contractor. Issued for purposes indicated only. Drawing errors and omissions to<br>be reported to the architect.                                                                                                                                                                                                                                                                                                                            |                                                                                                                                                                                                                                                                                                                                                 | GR 04<br>GR 05                            | Garden Landscaping<br>Green Roof                                                                     |                                      |                                                                                                                                |                      |         |  |                                                   | 173_PL_C                               | OND_07_1                                            | 0 *                            |