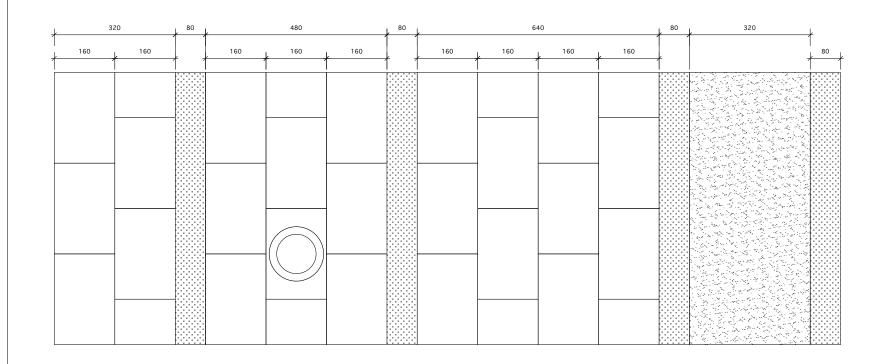

## $de \ 05 \ \underset{\scriptstyle 1:5 \ @ \ A1, \ 1:10 \ @ \ A3}{\text{Inset and Articulated Bar Code Pattern}}$

| by others.                                                                                                                                                                                                                                                                                                                                                                                                                                  | Property Misdescriptions Act 1991                                                                                                                                                                                                                                                                                                               | Legend                                    |                                                                                                      |                                      |                                                                                                                                | * Issued for comment | 8.09.16 |  | Client<br>St Ermins Property Company Limited      | 2                                      | Twenty First Architecture Ltd,<br>314 Goswell Road, |                                |
|---------------------------------------------------------------------------------------------------------------------------------------------------------------------------------------------------------------------------------------------------------------------------------------------------------------------------------------------------------------------------------------------------------------------------------------------|-------------------------------------------------------------------------------------------------------------------------------------------------------------------------------------------------------------------------------------------------------------------------------------------------------------------------------------------------|-------------------------------------------|------------------------------------------------------------------------------------------------------|--------------------------------------|--------------------------------------------------------------------------------------------------------------------------------|----------------------|---------|--|---------------------------------------------------|----------------------------------------|-----------------------------------------------------|--------------------------------|
| All levels must be checked on site and refer to<br>Ordnance Datum Newlyn unless alternative Datum given<br>All fixings and weatherings must be checked on site                                                                                                                                                                                                                                                                              | Buyers are warned that this is a working drawing and not intended to be treated<br>as descriptive material describing in relation to any particular property or<br>development, any of the specified matters prescribed by any order and under the<br>above act. The contents of this drawing may be subject to change at any time              | AME 05<br>AME 06                          | Entrance Gates<br>Entrance Canopy                                                                    | ⊔ 05<br>⊔ 08 ∲                       | Bollards<br>Spot Lighting to articulate car<br>parking spaces                                                                  |                      |         |  | Project<br>44 Gloucester Avenue<br>London NW1 8JD |                                        | London,<br>EC1V 7AF<br>Tel: +44(0)20 791            | 52 0252                        |
| This drawing must not be scaled w<br>This drawing must be read in conjunction with the d<br>relevant specification clauses N                                                                                                                                                                                                                                                                                                                | and alterations and variations can occur, during the progress of the works<br>without revision of the drawing. Consequently the layout, form, content and<br>dimensions of the finished construction may differ materially from those shown.<br>Nor do the contents of this drawing constitute a contract, part of any contract or<br>warranty. | FF 02<br>FF 05<br>FF 04                   | Engineered Timber<br>Paver Balcony Finish<br>Carpet                                                  | LAN 01<br>LAN 02<br>LAN 03<br>LAN 05 | Sheffield Cycle Stand<br>Inset and Articulated Bar Code<br>Pattern<br>Permeable Paver System<br>Resin Bound Gravel Articulated |                      |         |  | Drawing Title<br>Planning Condition 07            | Architecture Ltd<br>Status<br>Planning | www.21starohtsoture.com Drawn Checked SD TJS        |                                |
| Information contained within this drawing is the sole copyright of 21st Architecture<br>Information contained within this drawing is the sole copyright of 21st Architecture<br>Ltd. and is not to be reproduced without express permission. No implied licence<br>exists. This drawing not to be used for land transfer or valuation purposes. Do not<br>scale from this drawing. All dimensions & levels are to be checked on site by the | THIS IS A DESIGN INTENT DRAWING. SUB-CONTRACTOR /<br>SUPPLIERS DETAILED DRAWINGS AND SPECIFICATIONS<br>TO BE SUBMITTED FOR DESIGN TEAM INFORMATION                                                                                                                                                                                              | FF 08<br>GR 01<br>GR 02<br>GR 03<br>GR 04 | Concrete Paver<br>Green Wall in Amenity<br>Weeping Willow Trees<br>Grass Paver<br>Garden Landscaping |                                      | Resin Bound Gravel Articulated<br>Number<br>External Louvered Enclosure                                                        |                      |         |  | Landscape Arrangment                              | Scale<br>1:100 @ A1, 1:20              | 00 @ A3                                             | Date<br>March 2016<br>Revision |
| contractor. Issued for purposes indicated only. Drawing errors and omissions to<br>be reported to the architect.                                                                                                                                                                                                                                                                                                                            |                                                                                                                                                                                                                                                                                                                                                 | GR 04<br>GR 05                            | Garden Landscaping<br>Green Roof                                                                     |                                      |                                                                                                                                |                      |         |  |                                                   | 173_PL_C                               | OND_07_1                                            | 0 *                            |