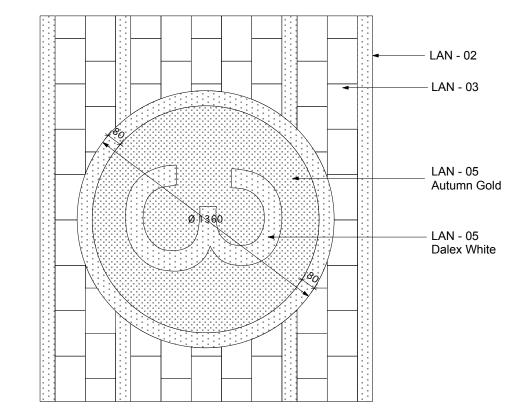

 $de \ 06 \ {}^{\text{Car Parking Articulated Number}}_{1:10 \ @ \ A1, \ 1:20 \ @ \ A3}$