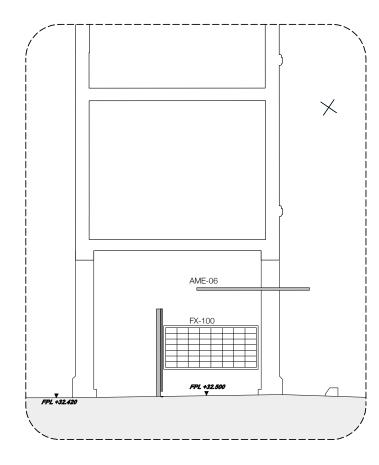

Part Section (44 Gloucester Avenue)
1:100@A3\_1:50@A1

de 01 Pedestrian Entrance
1:50 @ A1, 1:100 @ A3

Setting out and all GA. drawings prepared from survey information provided by or there.

All destings out must be checked on site.