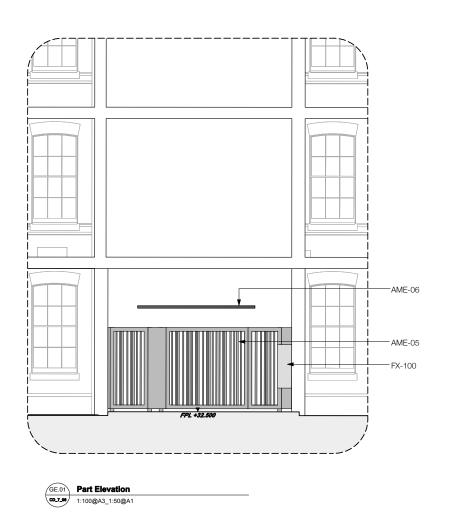

Part Section (44 Gloucester Avenue)
1:100@A3\_1:50@A1

de 01 Pedestrian Entrance
1:50 @ A1, 1:100 @ A3

Setting out and all GA. drawings prepared from survey information provided by or there.

All destings out must be checked on site.