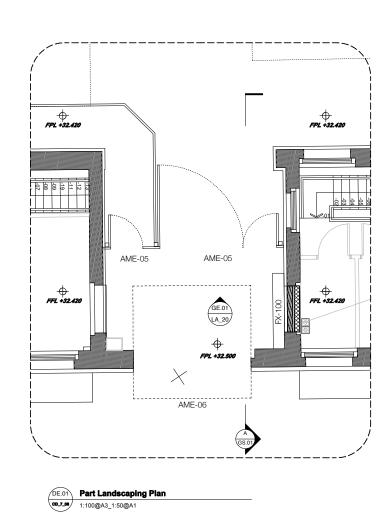

Part Section (44 Gloucester Avenue)
1:100@A3\_1:50@A1

de 01 Pedestrian Entrance
1:50 @ A1, 1:100 @ A3

Setting out and all GA. drawings prepared from survey information provided by or there.

All destings out must be checked on site.