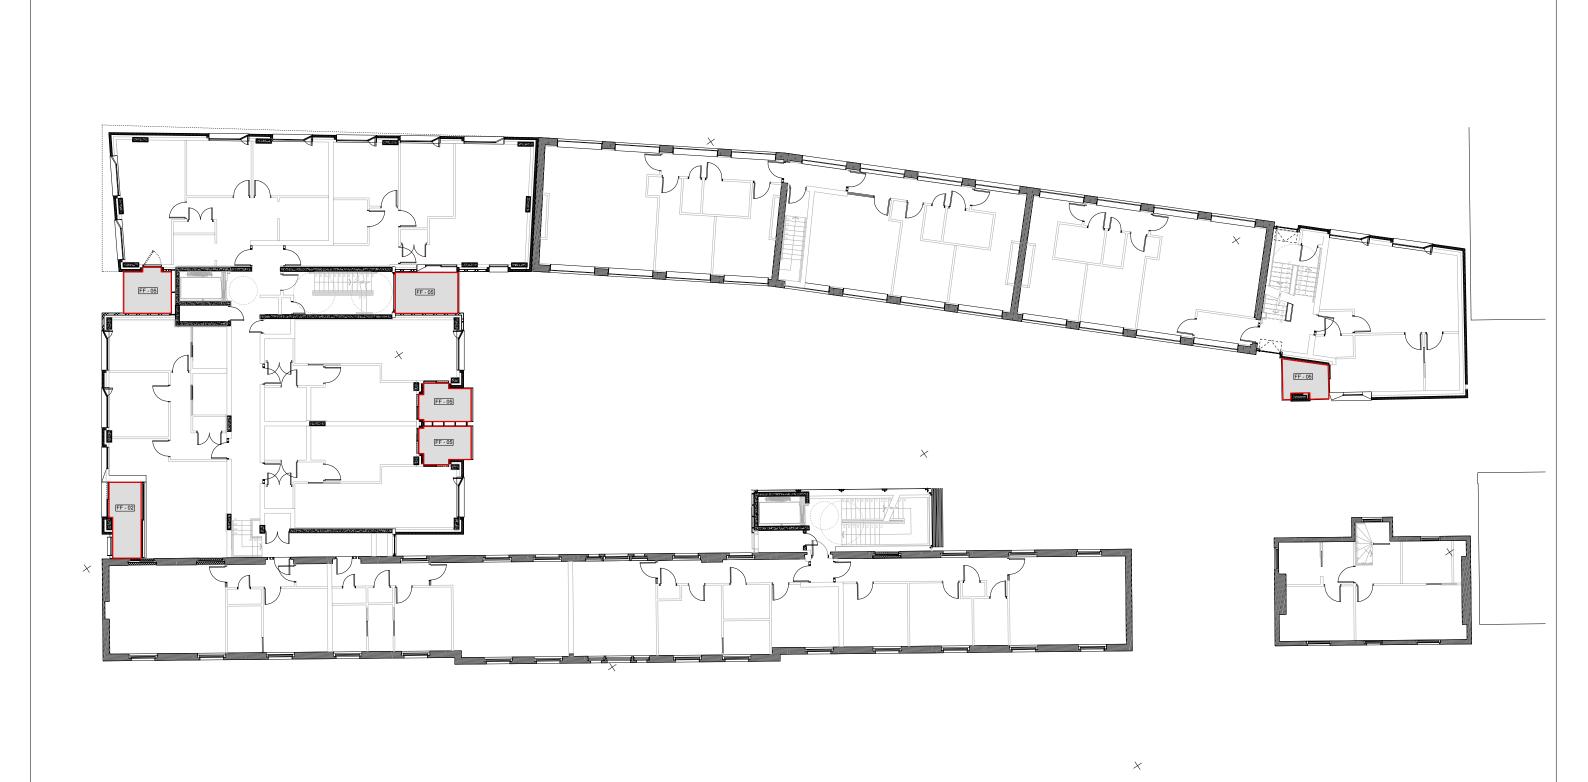

## O1 Proposed First Floor Plan - General Arrangement 1:100 @ A1, 1:200 @ A3

was must be checked on site on site on steaded on site on steaded on site on site of secretary and secretary and secretary sec