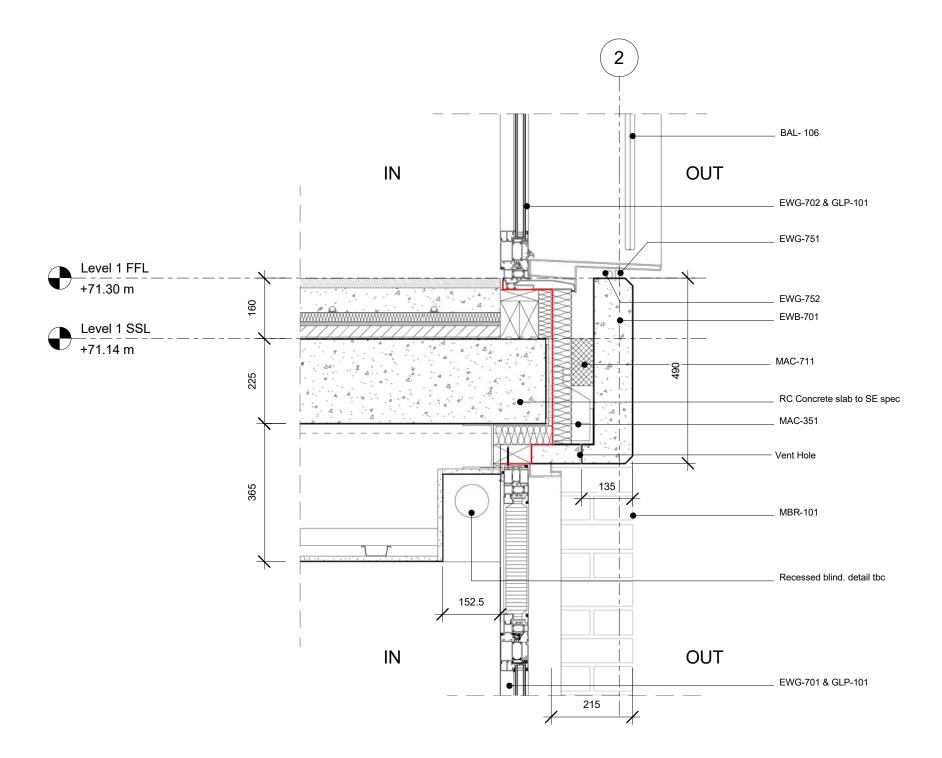

| T-Sheet<br>Code    | Description                                              |
|--------------------|----------------------------------------------------------|
| ASE-101            | Fall Prevention System                                   |
| BAL-105            | External Structural Glass Balustrade                     |
| BAL-106            | External Structural Glass Balustrade                     |
| BAL-107            | External Structural Glass Balustrade                     |
| BAL-108            | External Structural Glass Balustrade                     |
| BAL-125            | External Metal Balustrade With Metal Handrail            |
| BAL-126            | External Metal Balustrade With Metal Handrail            |
| BAL-201            | Metal Handrail                                           |
| CAN-201            | Metal Panel Canopy                                       |
| DRH-101            | Roof Access Hatch                                        |
| DRH-201            | Roof Smoke Vent                                          |
| DRS-201            | External Shutter                                         |
| EWB-701            | Cast Stone Panel Cladding                                |
| EWC-301            | Precast Concrete Cladding                                |
| EWC-305            | Precast permanent concrete shuttering                    |
| EWB-702            | Cast stone panel                                         |
| EWG-701            | Aluminium Framed Window Aluminium Framed Window          |
| EWG-702            |                                                          |
| EWG-703            | Aluminium Framed Window                                  |
| EWG-751<br>EWG-752 | Recessed silicone seal                                   |
| GLP-101            | Neoprene gasket  Double Glazed Clear Glass Unit          |
| GLP-101<br>GLP-102 | Double Glazed Translucent Glass Unit                     |
| EWL-321            | Perforated Metal Panel Screen                            |
| EWR-201            | Aluminium Panel Rainscreen Cladding                      |
| EWR-201            | Aluminium panel cladding  Aluminium panel cladding       |
| EWR-202            | Aluminium panel cladding                                 |
| EWR-204            | Aluminium panel cladding                                 |
| EWR-261            | Aluminium coping                                         |
| EWR-262            | Aluminium coping                                         |
| EXE-141            | Cycle Stand                                              |
| EXE-261            | Planter                                                  |
| EXF-201            | Gates                                                    |
| EXH-131            | Stone Slab Paving                                        |
| EXH-132            | Support structure for stone paving                       |
| FLH-501            | Solid Timber Board Flooring                              |
| N/A                | General fire stopping                                    |
| FPS-251            | Intumescent Paint To Concealed Internal Steel Surfaces   |
| INS-101            | Insulation                                               |
| INS-102            | Insulation                                               |
| INS-104            | Expanded polystryene void filler                         |
| IWS-420            | Plasterboard Independent Wall Lining                     |
| IWS-421            | Plasterboard Independent Wall Lining                     |
| IWS-430            | Sheathing Pyroc Board                                    |
| N/A                | Refer to Section F30                                     |
| MAC-101            | Lateral Restraint Tie - Masonry To Masonry               |
| MAC-126            | Lateral Restraint Tie - Masonry To SFS                   |
| MAC-251            | Wind Post                                                |
| MAC-301            | Steel Angle Support System                               |
| MAC-351            | Steel Bracket Support System                             |
| MAC-451            | Movement Joint Sealant                                   |
| MAC-701            | Insulated Cavity Closer                                  |
| MAC-711            | Fire Barriers                                            |
| MAC-801            | Air Brick                                                |
| MBL-301            | Common Blockwork                                         |
| MBR-101            | Facing Brickwork                                         |
| PVD-101<br>RFS-101 | Bird Deterrent system                                    |
| RFS-101<br>RFS-102 | Green Roof System Inverted Ballasted Roof System         |
| RFS-102<br>RFS-103 | ·                                                        |
| RFS-103            | Flat roof system Rooflights                              |
| RWS-201            | Internal Pipework                                        |
| RWS-201            | Drainage outlets                                         |
| RWS-231            | Slot drain                                               |
| RWS-232            | Drainage outlet                                          |
| SCR-151            | Floating Levelling Screed                                |
| SCR-131            | Screed laid to fall                                      |
| STL-161            | Factory Applied Paint Finish To External Galv Structural |
| WPS-111            | Damp-Proof Membrane over steel tray support structure    |
| WPS-111            | Damp-Proof membrane  Damp-Proof membrane                 |
| WPS-113            | Damp-Proof membrane                                      |
|                    | paring i root memorane                                   |

## <sub>project</sub> Belsize Park

drawing title

Window Lintel Detail

| drawing number  | revision      |
|-----------------|---------------|
| WP-0510-A-0651  | 1             |
| scale @ A3      | revision date |
| 1:10            | 29/07/2016    |
| drawing purpose |               |
| Tender cladding |               |