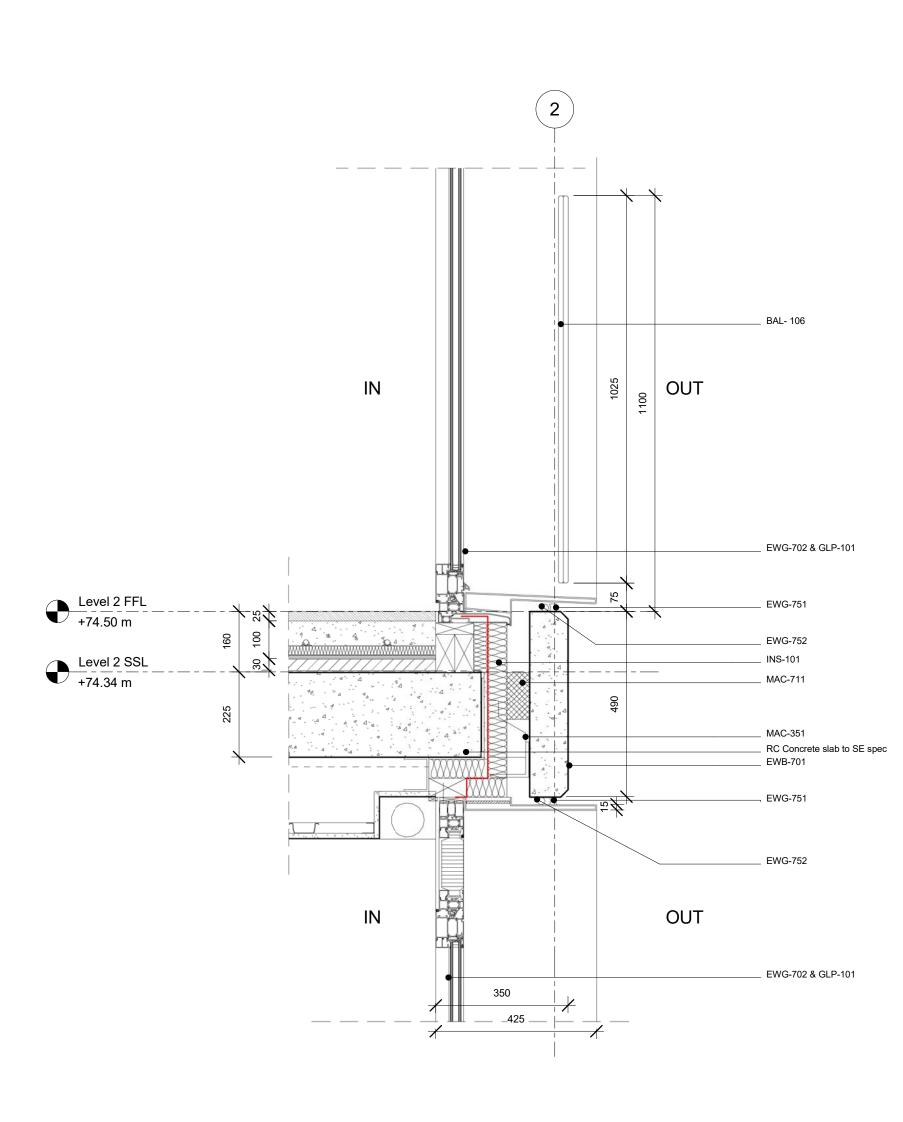

| T-Sheet                                                                                                                                                                      | Description                                                                                                                                                                                                                                                                    |
|------------------------------------------------------------------------------------------------------------------------------------------------------------------------------|--------------------------------------------------------------------------------------------------------------------------------------------------------------------------------------------------------------------------------------------------------------------------------|
| Code                                                                                                                                                                         | Description                                                                                                                                                                                                                                                                    |
| ASE-101                                                                                                                                                                      | Fall Prevention System                                                                                                                                                                                                                                                         |
| BAL-105                                                                                                                                                                      | External Structural Glass Bal                                                                                                                                                                                                                                                  |
| BAL-106<br>BAL-107                                                                                                                                                           | External Structural Glass Bal<br>External Structural Glass Bal                                                                                                                                                                                                                 |
| BAL-107<br>BAL-108                                                                                                                                                           | External Structural Glass Bal                                                                                                                                                                                                                                                  |
| BAL-125                                                                                                                                                                      | External Metal Balustrade Wi                                                                                                                                                                                                                                                   |
| BAL-126                                                                                                                                                                      | External Metal Balustrade Wi                                                                                                                                                                                                                                                   |
| BAL-201                                                                                                                                                                      | Metal Handrail                                                                                                                                                                                                                                                                 |
| CAN-201                                                                                                                                                                      | Metal Panel Canopy                                                                                                                                                                                                                                                             |
| DRH-101                                                                                                                                                                      | Roof Access Hatch                                                                                                                                                                                                                                                              |
| DRH-201                                                                                                                                                                      | Roof Smoke Vent<br>External Shutter                                                                                                                                                                                                                                            |
| DRS-201<br>EWB-701                                                                                                                                                           | Cast Stone Panel Cladding                                                                                                                                                                                                                                                      |
| EWC-301                                                                                                                                                                      | Precast Concrete Cladding                                                                                                                                                                                                                                                      |
| EWC-305                                                                                                                                                                      | Precast permanent concrete                                                                                                                                                                                                                                                     |
| EWB-702                                                                                                                                                                      | Cast stone panel                                                                                                                                                                                                                                                               |
| EWG-701                                                                                                                                                                      | Aluminium Framed Window                                                                                                                                                                                                                                                        |
| EWG-702                                                                                                                                                                      | Aluminium Framed Window                                                                                                                                                                                                                                                        |
| EWG-703                                                                                                                                                                      | Aluminium Framed Window                                                                                                                                                                                                                                                        |
| EWG-751<br>EWG-752                                                                                                                                                           | Recessed silicone seal                                                                                                                                                                                                                                                         |
| GLP-101                                                                                                                                                                      | Neoprene gasket<br>Double Glazed Clear Glass U                                                                                                                                                                                                                                 |
| GLP-101                                                                                                                                                                      | Double Glazed Translucent G                                                                                                                                                                                                                                                    |
| EWL-321                                                                                                                                                                      | Perforated Metal Panel Scree                                                                                                                                                                                                                                                   |
| EWR-201                                                                                                                                                                      | Aluminium Panel Rainscreen                                                                                                                                                                                                                                                     |
| EWR-202                                                                                                                                                                      | Aluminium panel cladding                                                                                                                                                                                                                                                       |
| EWR-203                                                                                                                                                                      | Aluminium panel cladding                                                                                                                                                                                                                                                       |
| EWR-204                                                                                                                                                                      | Aluminium panel cladding                                                                                                                                                                                                                                                       |
| EWR-261<br>EWR-262                                                                                                                                                           | Aluminium coping<br>Aluminium coping                                                                                                                                                                                                                                           |
| EXE-141                                                                                                                                                                      | Cycle Stand                                                                                                                                                                                                                                                                    |
| EXE-261                                                                                                                                                                      | Planter                                                                                                                                                                                                                                                                        |
| EXF-201                                                                                                                                                                      | Gates                                                                                                                                                                                                                                                                          |
| EXH-131                                                                                                                                                                      | Stone Slab Paving                                                                                                                                                                                                                                                              |
| EXH-132                                                                                                                                                                      | Support structure for stone p                                                                                                                                                                                                                                                  |
| FLH-501                                                                                                                                                                      | Solid Timber Board Flooring                                                                                                                                                                                                                                                    |
| N/A<br>FPS-251                                                                                                                                                               | General fire stopping<br>Intumescent Paint To Concea                                                                                                                                                                                                                           |
| INS-101                                                                                                                                                                      | Insulation                                                                                                                                                                                                                                                                     |
| INS-102                                                                                                                                                                      | Insulation                                                                                                                                                                                                                                                                     |
| INS-104                                                                                                                                                                      | Expanded polystryene void fi                                                                                                                                                                                                                                                   |
| [WS-420                                                                                                                                                                      | Plasterboard Independent W                                                                                                                                                                                                                                                     |
| IWS-421                                                                                                                                                                      | Plasterboard Independent W                                                                                                                                                                                                                                                     |
| IWS-430                                                                                                                                                                      | Sheathing Pyroc Board                                                                                                                                                                                                                                                          |
| N/A<br>MAC-101                                                                                                                                                               | Refer to Section F30<br>Lateral Restraint Tie - Mason                                                                                                                                                                                                                          |
| MAC-101<br>MAC-126                                                                                                                                                           | Lateral Restraint Tie - Mason                                                                                                                                                                                                                                                  |
| MAC-251                                                                                                                                                                      | Wind Post                                                                                                                                                                                                                                                                      |
| MAC-301                                                                                                                                                                      | Steel Angle Support System                                                                                                                                                                                                                                                     |
| MAC-351                                                                                                                                                                      | Steel Bracket Support Syster                                                                                                                                                                                                                                                   |
| MAC-451                                                                                                                                                                      | Movement Joint Sealant                                                                                                                                                                                                                                                         |
| MAC-701                                                                                                                                                                      | Insulated Cavity Closer                                                                                                                                                                                                                                                        |
| MAC-711                                                                                                                                                                      | Fire Barriers                                                                                                                                                                                                                                                                  |
| MAC-801<br>MBL-301                                                                                                                                                           | Air Brick<br>Common Blockwork                                                                                                                                                                                                                                                  |
|                                                                                                                                                                              | Facing Brickwork                                                                                                                                                                                                                                                               |
| MBK-101                                                                                                                                                                      |                                                                                                                                                                                                                                                                                |
|                                                                                                                                                                              | Bird Deterrent system                                                                                                                                                                                                                                                          |
| PVD-101                                                                                                                                                                      | Bird Deterrent system<br>Green Roof System                                                                                                                                                                                                                                     |
| PVD-101<br>RFS-101<br>RFS-102                                                                                                                                                | Green Roof System                                                                                                                                                                                                                                                              |
| PVD-101<br>RFS-101<br>RFS-102<br>RFS-103                                                                                                                                     | Green Roof System<br>Inverted Ballasted Roof Syst<br>Flat roof system                                                                                                                                                                                                          |
| PVD-101<br>RFS-101<br>RFS-102<br>RFS-103<br>RFS-401                                                                                                                          | Green Roof System<br>Inverted Ballasted Roof Syst<br>Flat roof system<br>Rooflights                                                                                                                                                                                            |
| PVD-101<br>RFS-101<br>RFS-102<br>RFS-103<br>RFS-401<br>RWS-201                                                                                                               | Green Roof System<br>Inverted Ballasted Roof Syst<br>Flat roof system<br>Rooflights<br>Internal Pipework                                                                                                                                                                       |
| PVD-101<br>RFS-101<br>RFS-102<br>RFS-103<br>RFS-401<br>RWS-201<br>RWS-231                                                                                                    | Green Roof System<br>Inverted Ballasted Roof Syst<br>Flat roof system<br>Rooflights<br>Internal Pipework<br>Drainage outlets                                                                                                                                                   |
| PVD-101<br>RFS-101<br>RFS-102<br>RFS-103<br>RFS-401<br>RWS-201<br>RWS-231<br>RWS-232                                                                                         | Green Roof System<br>Inverted Ballasted Roof Syst<br>Flat roof system<br>Rooflights<br>Internal Pipework<br>Drainage outlets<br>Slot drain                                                                                                                                     |
| PVD-101<br>RFS-101<br>RFS-102<br>RFS-103<br>RFS-401<br>RWS-201<br>RWS-231<br>RWS-232<br>RWS-233                                                                              | Green Roof System<br>Inverted Ballasted Roof Syst<br>Flat roof system<br>Rooflights<br>Internal Pipework<br>Drainage outlets<br>Slot drain<br>Drainage outlet                                                                                                                  |
| PVD-101<br>RFS-101<br>RFS-102<br>RFS-103<br>RFS-401<br>RWS-201<br>RWS-231<br>RWS-232<br>RWS-233<br>SCR-151                                                                   | Green Roof System<br>Inverted Ballasted Roof Syste<br>Flat roof system<br>Rooflights<br>Internal Pipework<br>Drainage outlets<br>Slot drain                                                                                                                                    |
| PVD-101<br>RFS-101<br>RFS-102<br>RFS-103<br>RFS-401<br>RWS-201<br>RWS-231<br>RWS-232<br>RWS-233<br>SCR-151<br>SCR-181                                                        | Green Roof System<br>Inverted Ballasted Roof Syste<br>Flat roof system<br>Rooflights<br>Internal Pipework<br>Drainage outlets<br>Slot drain<br>Drainage outlet<br>Floating Levelling Screed<br>Screed laid to fall                                                             |
| PVD-101<br>RFS-101<br>RFS-102<br>RFS-103<br>RFS-401<br>RWS-201<br>RWS-231<br>RWS-232<br>RWS-233<br>SCR-151<br>SCR-181<br>STL-161<br>WPS-111                                  | Green Roof System<br>Inverted Ballasted Roof Syste<br>Flat roof system<br>Rooflights<br>Internal Pipework<br>Drainage outlets<br>Slot drain<br>Drainage outlet<br>Floating Levelling Screed<br>Screed Iaid to fall<br>Factory Applied Paint Finish<br>Damp-Proof Membrane over |
| MBR-101<br>PVD-101<br>RFS-101<br>RFS-102<br>RFS-103<br>RFS-401<br>RWS-201<br>RWS-231<br>RWS-232<br>RWS-233<br>SCR-151<br>SCR-181<br>STL-161<br>WPS-111<br>WPS-112<br>WPS-113 | Green Roof System<br>Inverted Ballasted Roof Syste<br>Flat roof system<br>Rooflights<br>Internal Pipework<br>Drainage outlets<br>Slot drain<br>Drainage outlet<br>Floating Levelling Screed                                                                                    |

|                                   | 1                                                                                                                                                                                                    |
|-----------------------------------|------------------------------------------------------------------------------------------------------------------------------------------------------------------------------------------------------|
| ustrada                           | NOTE: THIS DRAWING HAS BEEN PREPARED<br>FOR DESIGN INTENT PURPOSES ONLY. ANY<br>SPECIALIST DESIGNED ITEMS WILL NEED<br>FULLY COORDINATING PRIOR TO                                                   |
| ustrade                           | MANUFACTURE/FABRICATION                                                                                                                                                                              |
| ustrade                           |                                                                                                                                                                                                      |
| ustrade                           |                                                                                                                                                                                                      |
| ustrade                           |                                                                                                                                                                                                      |
| ith Metal Handrail                |                                                                                                                                                                                                      |
| ith Metal Handrail                |                                                                                                                                                                                                      |
| ith Metal Handrall                |                                                                                                                                                                                                      |
|                                   |                                                                                                                                                                                                      |
|                                   |                                                                                                                                                                                                      |
|                                   |                                                                                                                                                                                                      |
|                                   |                                                                                                                                                                                                      |
|                                   |                                                                                                                                                                                                      |
|                                   |                                                                                                                                                                                                      |
|                                   |                                                                                                                                                                                                      |
|                                   |                                                                                                                                                                                                      |
| shuttering                        |                                                                                                                                                                                                      |
|                                   |                                                                                                                                                                                                      |
|                                   |                                                                                                                                                                                                      |
|                                   |                                                                                                                                                                                                      |
|                                   |                                                                                                                                                                                                      |
|                                   |                                                                                                                                                                                                      |
|                                   |                                                                                                                                                                                                      |
|                                   |                                                                                                                                                                                                      |
| nit                               |                                                                                                                                                                                                      |
| Glass Unit                        |                                                                                                                                                                                                      |
|                                   |                                                                                                                                                                                                      |
| en                                |                                                                                                                                                                                                      |
| Cladding                          |                                                                                                                                                                                                      |
|                                   |                                                                                                                                                                                                      |
|                                   |                                                                                                                                                                                                      |
|                                   |                                                                                                                                                                                                      |
|                                   |                                                                                                                                                                                                      |
|                                   |                                                                                                                                                                                                      |
|                                   |                                                                                                                                                                                                      |
|                                   |                                                                                                                                                                                                      |
|                                   |                                                                                                                                                                                                      |
|                                   |                                                                                                                                                                                                      |
|                                   |                                                                                                                                                                                                      |
|                                   |                                                                                                                                                                                                      |
| paving                            |                                                                                                                                                                                                      |
|                                   |                                                                                                                                                                                                      |
|                                   |                                                                                                                                                                                                      |
|                                   |                                                                                                                                                                                                      |
| aled Internal Steel Surfaces      |                                                                                                                                                                                                      |
|                                   | 4 00/07/0 Tanalan aladalan                                                                                                                                                                           |
|                                   | 1 29/07/2 Tender cladding<br>016 Issue                                                                                                                                                               |
| iller                             | 010 ISSUE                                                                                                                                                                                            |
| /all Lining                       | Revision Date Description                                                                                                                                                                            |
|                                   |                                                                                                                                                                                                      |
| /all Lining                       | © copyright Wimshurst Pelleriti, all rights                                                                                                                                                          |
|                                   | reserved 2016                                                                                                                                                                                        |
|                                   | Do not scale-off this drawing. Wimshurst Pelleriti                                                                                                                                                   |
| nry To Masonry                    | take no responsibility for any dimensions                                                                                                                                                            |
| nry To SFS                        | obtained by measuring or scaling from this                                                                                                                                                           |
| ,                                 | drawing and no reliance may be placed on such dimensions. If no dimension is given, it is the                                                                                                        |
|                                   | responsibility of the recipient to ascertain the                                                                                                                                                     |
|                                   | dimension specifically from the Architect or by                                                                                                                                                      |
| n                                 | site measure.                                                                                                                                                                                        |
|                                   | The sizing of all structural service elements                                                                                                                                                        |
|                                   | must always be checked against the relevant                                                                                                                                                          |
|                                   | engineers drawings. No reliance should be<br>placed upon information shown on the drawing.                                                                                                           |
|                                   |                                                                                                                                                                                                      |
|                                   |                                                                                                                                                                                                      |
|                                   |                                                                                                                                                                                                      |
|                                   | project                                                                                                                                                                                              |
|                                   |                                                                                                                                                                                                      |
|                                   | I Beisize Park                                                                                                                                                                                       |
|                                   | Belsize Park                                                                                                                                                                                         |
|                                   | drawing title                                                                                                                                                                                        |
| em                                | drawing title                                                                                                                                                                                        |
| em                                |                                                                                                                                                                                                      |
| em                                | drawing title<br>Juliet Balcony Detail                                                                                                                                                               |
| em                                | drawing title Juliet Balcony Detail drawing number revision                                                                                                                                          |
| em                                | drawing title<br>Juliet Balcony Detail<br>drawing number revision<br>WP-0510-A-0652 1                                                                                                                |
| em                                | drawing title Juliet Balcony Detail drawing number revision                                                                                                                                          |
| em                                | drawing title<br>Juliet Balcony Detail<br>drawing number revision<br>WP-0510-A-0652 1                                                                                                                |
| em                                | drawing title<br>Juliet Balcony Detail<br>drawing number revision<br>WP-0510-A-0652 1<br>scale @ A3 revision date<br>1 : 10 29/07/2016                                                               |
| em                                | drawing title<br>Juliet Balcony Detail<br>drawing number revision<br>WP-0510-A-0652 1<br>scale @ A3 revision date<br>1 : 10 29/07/2016<br>drawing purpose                                            |
| em                                | drawing title<br>Juliet Balcony Detail<br>drawing number revision<br>WP-0510-A-0652 1<br>scale @ A3 revision date<br>1 : 10 29/07/2016                                                               |
|                                   | drawing title<br>Juliet Balcony Detail<br>drawing number revision<br>WP-0510-A-0652 1<br>scale @ A3 revision date<br>1 : 10 29/07/2016<br>drawing purpose<br>Tender cladding                         |
| em<br>To External Galv Structural | drawing title<br>Juliet Balcony Detail<br>drawing number revision<br>WP-0510-A-0652 1<br>scale @ A3 revision date<br>1 : 10 29/07/2016<br>drawing purpose                                            |
| To External Galv Structural       | drawing title Juliet Balcony Detail drawing number revision WP-0510-A-0652 1 scale @ A3 revision date 1 : 10 29/07/2016 drawing purpose Tender cladding WIMSHURST PELLERITI                          |
| To External Galv Structural       | drawing title<br>Juliet Balcony Detail<br>drawing number revision<br>WP-0510-A-0652 1<br>scale @ A3 revision date<br>1 : 10 29/07/2016<br>drawing purpose<br>Tender cladding                         |
| To External Galv Structural       | drawing title Juliet Balcony Detail drawing number wP-0510-A-0652 1 scale @ A3 revision date 1:10 29/07/2016 drawing purpose Tender cladding WIMSHURST PELLERITI The Mews,                           |
| To External Galv Structural       | drawing title Juliet Balcony Detail drawing number wP-0510-A-0652 1 scale @ A3 revision date 1:10 29/07/2016 drawing purpose Tender cladding WIMSHURST PELLERITI The Mews, 8 Putney Common, SW15 1HL |