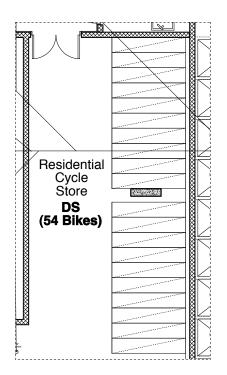

(dE.03) Part Basement Floor Plan - Residential Refuse/Recylcing Storage (Affordable) 1:100@A3\_1:50@A1 1:100@A3\_1:50@A1

|                  | Client<br>Victoria Square Property Company Limited<br>Project<br>44 Gloucester Avenue<br>London NW1 8JD |                                           | Twenty First Architecture Ltd,<br>314 Goswell Road,<br>London,<br>ECIV 7AF<br>Tel:+44(0)20 7862 0282<br>www.21etarchitecture.com |                    |
|------------------|---------------------------------------------------------------------------------------------------------|-------------------------------------------|----------------------------------------------------------------------------------------------------------------------------------|--------------------|
|                  | Drawing Title<br>Planning Condition 04                                                                  | Status<br>Tender                          | Drawn<br>TJS                                                                                                                     | Checked<br>TJS     |
| •                | Commercial & Residential Refuse/Cycle Storage                                                           | <sup>Scale</sup><br>1:100 @ A1, 1:200 @ / | 43                                                                                                                               | Date<br>April 2016 |
| $\left[ \right]$ |                                                                                                         | Drwg. No.<br>173_PL_CON                   | D_04_04                                                                                                                          | Revision<br>A      |