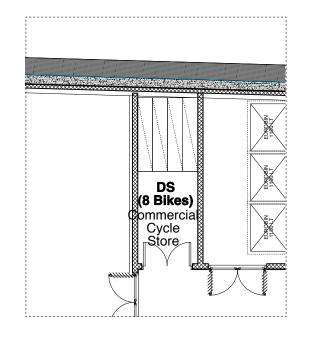

(dE.03) Part Basement Floor Plan - Residential Refuse/Recylcing Storage (Affordable) 1:100@A3\_1:50@A1 1:100@A3\_1:50@A1

|                  | Client<br>Victoria Square Property Company Limited<br>Project<br>44 Gloucester Avenue<br>London NW1 8JD |                                           | Twenty First Architecture Ltd,<br>314 Goswell Road,<br>London,<br>ECIV 7AF<br>Tel:+44(0)20 7862 0282<br>www.21etarchitecture.com |                    |
|------------------|---------------------------------------------------------------------------------------------------------|-------------------------------------------|----------------------------------------------------------------------------------------------------------------------------------|--------------------|
|                  | Drawing Title<br>Planning Condition 04                                                                  | Status<br>Tender                          | Drawn<br>TJS                                                                                                                     | Checked<br>TJS     |
| •                | Commercial & Residential Refuse/Cycle Storage                                                           | <sup>Scale</sup><br>1:100 @ A1, 1:200 @ / | 43                                                                                                                               | Date<br>April 2016 |
| $\left[ \right]$ |                                                                                                         | Drwg. No.<br>173_PL_CON                   | D_04_04                                                                                                                          | Revision<br>A      |