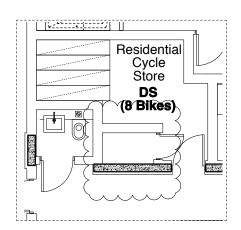

(dE.03) Part Basement Floor Plan - Residential Refuse/Recylcing Storage (Affordable) 1:100@A3\_1:50@A1 1:100@A3\_1:50@A1

|                  | Client<br>Victoria Square Property Company Limited<br>Project<br>44 Gloucester Avenue<br>London NW1 8JD |                                           | Twenty First Architecture Ltd,<br>314 Goswell Road,<br>London,<br>ECIV 7AF<br>Tel:+44(0)20 7862 0282<br>www.21etarchitecture.com |                    |
|------------------|---------------------------------------------------------------------------------------------------------|-------------------------------------------|----------------------------------------------------------------------------------------------------------------------------------|--------------------|
|                  | Drawing Title<br>Planning Condition 04                                                                  | Status<br>Tender                          | Drawn<br>TJS                                                                                                                     | Checked<br>TJS     |
| •                | Commercial & Residential Refuse/Cycle Storage                                                           | <sup>Scale</sup><br>1:100 @ A1, 1:200 @ / | 43                                                                                                                               | Date<br>April 2016 |
| $\left[ \right]$ |                                                                                                         | Drwg. No.<br>173_PL_CON                   | D_04_04                                                                                                                          | Revision<br>A      |