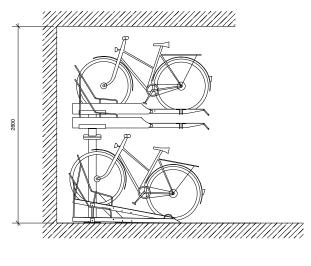

(dE.03) Part Basement Floor Plan - Residential Refuse/Recylcing Storage (Affordable) 1:100@A3\_1:50@A1 1:100@A3\_1:50@A1

|                  | Client<br>Victoria Square Property Company Limited<br>Project<br>44 Gloucester Avenue<br>London NW1 8JD |                                           | Twenty First Architecture Ltd,<br>314 Goswell Road,<br>London,<br>ECIV 7AF<br>Tel:+44(0)20 7862 0282<br>www.21etarchitecture.com |                    |
|------------------|---------------------------------------------------------------------------------------------------------|-------------------------------------------|----------------------------------------------------------------------------------------------------------------------------------|--------------------|
|                  | Drawing Title<br>Planning Condition 04                                                                  | Status<br>Tender                          | Drawn<br>TJS                                                                                                                     | Checked<br>TJS     |
| •                | Commercial & Residential Refuse/Cycle Storage                                                           | <sup>Scale</sup><br>1:100 @ A1, 1:200 @ / | 43                                                                                                                               | Date<br>April 2016 |
| $\left[ \right]$ |                                                                                                         | Drwg. No.<br>173_PL_CON                   | D_04_04                                                                                                                          | Revision<br>A      |