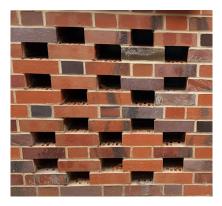

### SAMPLE PANEL D

BRICK TYPE 4: GR32 - Green Glazed Brick SUPPLIER: Modular Clay Products COURSING: Stack JOINT: Bucket Handle MORTAR COLOUR: Euromix Colour E999 (M3ANHLE999)

Sample Panel submitted to meet the requirements for part 26 (d):