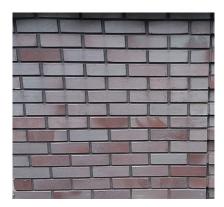

Details of the Sample Panels submitted are shown overleaf

Sample Panels submitted to meet the requirements for part 26 (c):

SAMPLE PANEL A

BRICK TYPE 1: STP-EF-8C SUPPLIER: Modular Clay Products COURSING: Stretcher JOINT: Recessed (5mm) MORTAR COLOUR: Euromix Colour E999 (M3ANHLE999)