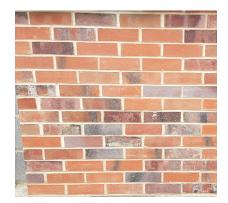

### SAMPLE PANEL B

BRICK TYPE 2: Janinhof STP-EF-8/Schmelzbrand SUPPLIER: Modular Clay Products COURSING: Stretcher JOINT: Bucket Handle MORTAR COLOUR: Euromix Colour E180