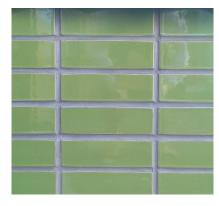

### SAMPLE PANEL D

BRICK TYPE 4: GR32 - Green Glazed Brick SUPPLIER: Modular Clay Products COURSING: Stack JOINT: Bucket Handle MORTAR COLOUR: Euromix Colour E999 (M3ANHLE999)

Sample Panel submitted to meet the requirements for part 26 (d):