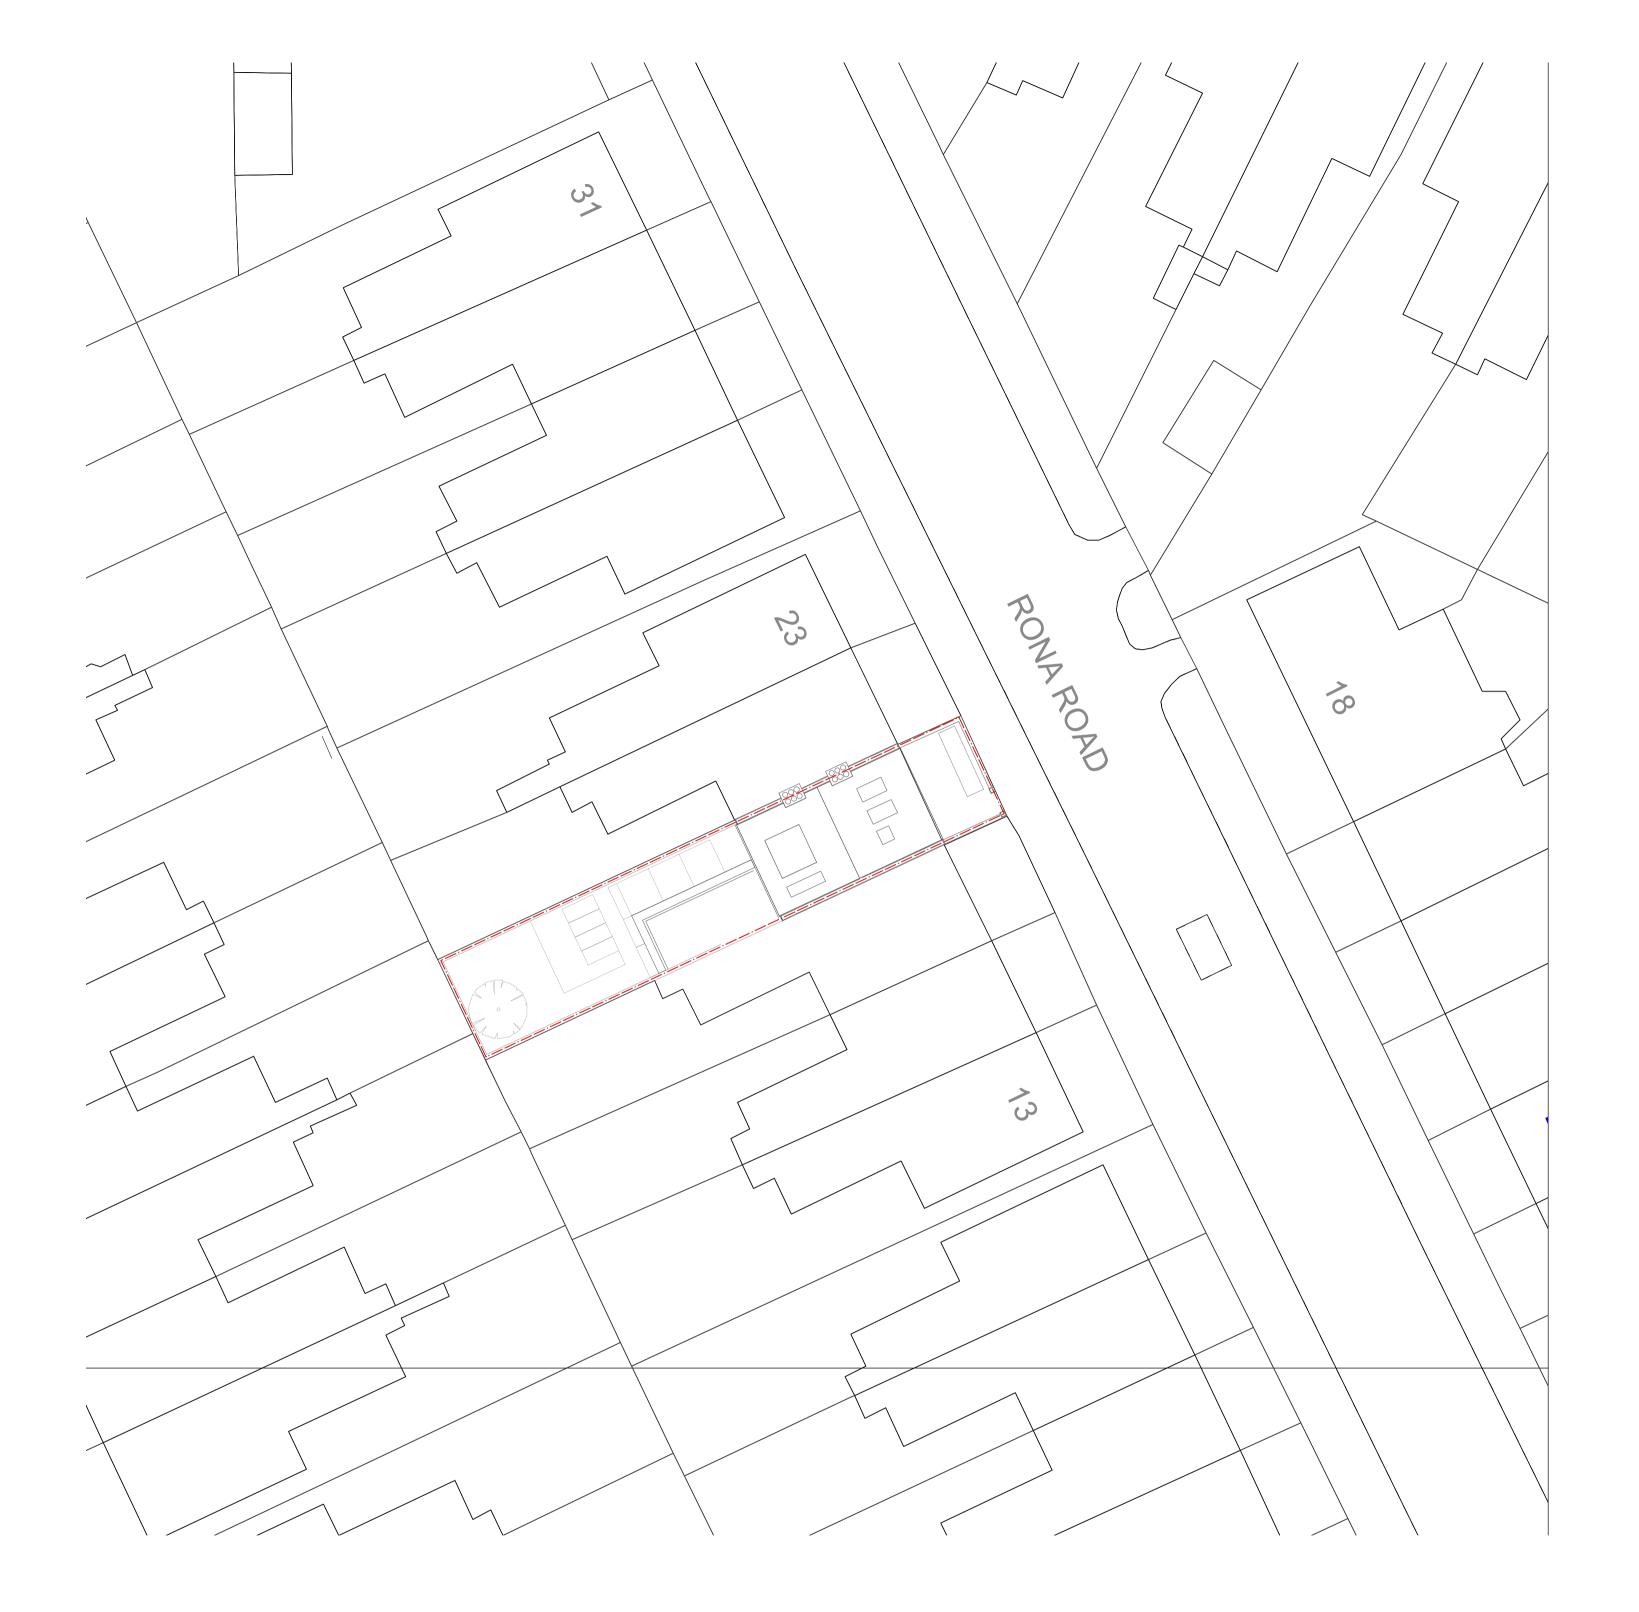

© copyright 51% Studios Ltd.

1 Proposed Site Plan 1:200

5 15 25 M

Copyright in the design and this drawing is the property of 51% Studios Limited. Reproduction in whole or in part is forbidden without written permission of 51% Studios Limited.

Status

Planning

ving

Approved Site Plan

| Checked By 51%  Date  May 2015 | 1000          | Revision |
|--------------------------------|---------------|----------|
| Drawn By Sc MS                 | 1:200 @ A1    |          |
| Project Architect Pro          | oject ID 1135 |          |