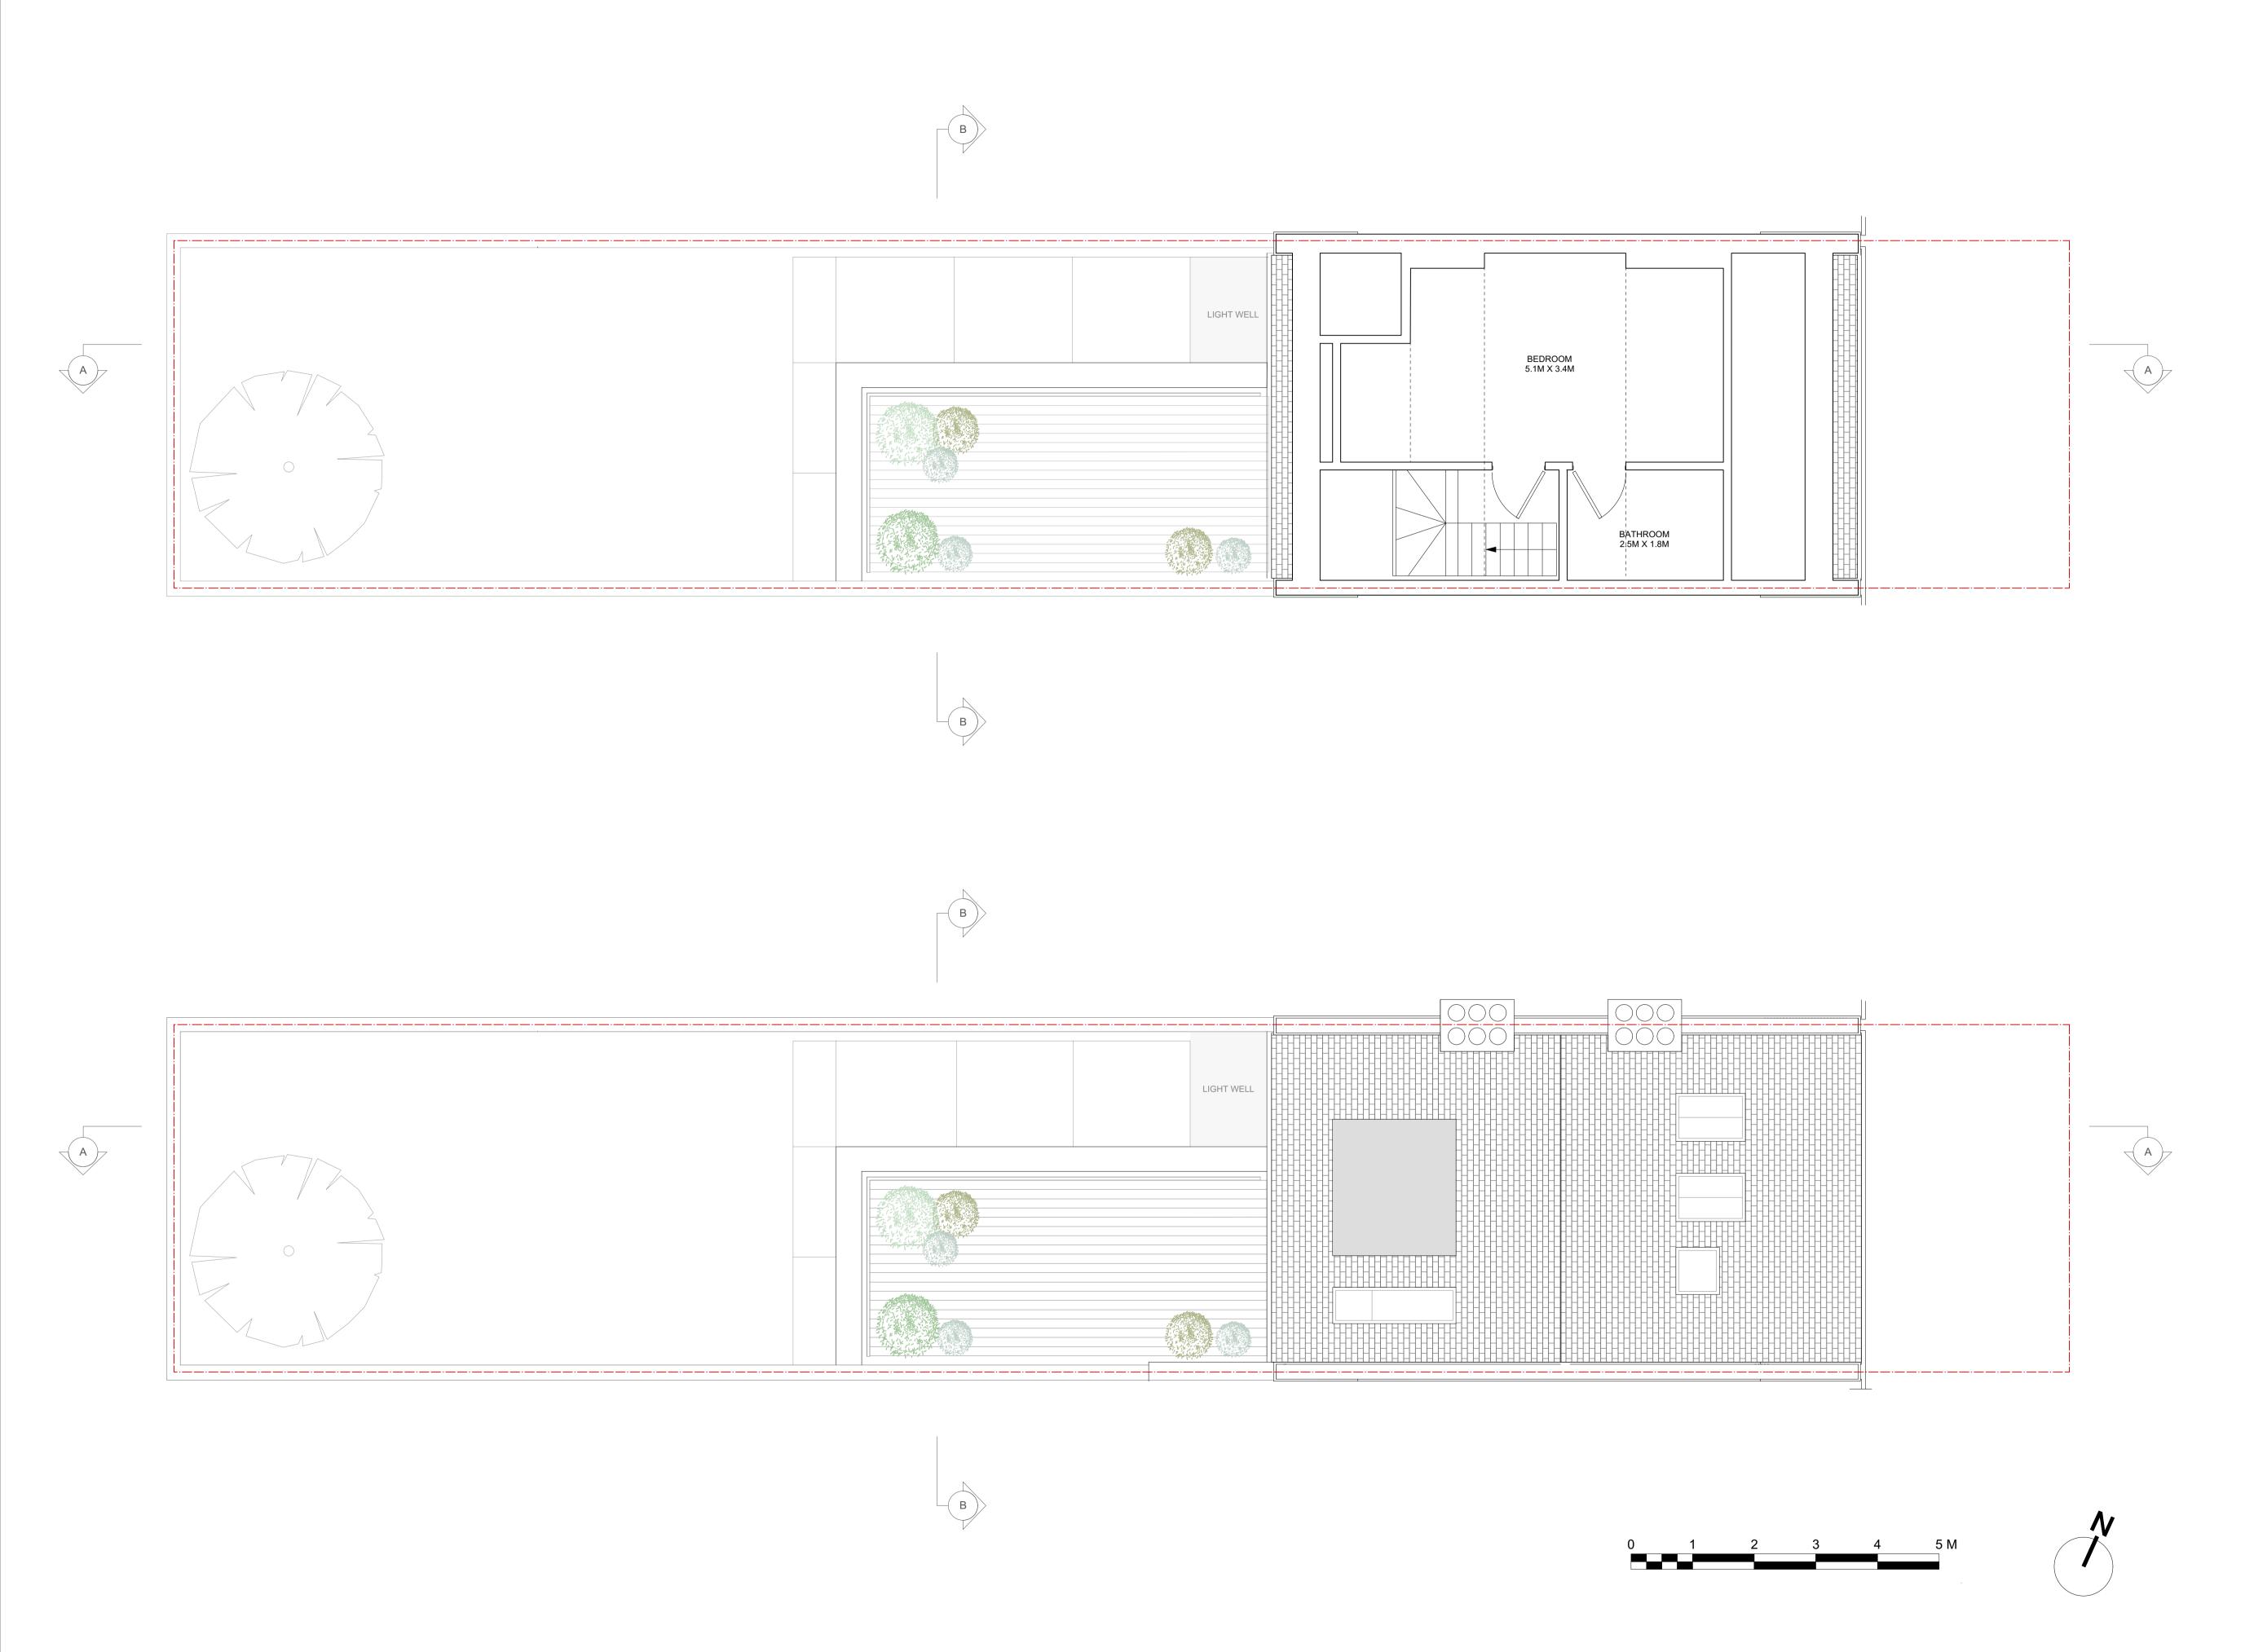

## NOTES

**GROSS INTERNAL AREA** (MEASURED TO THE INTERNAL FACE OF THE PERIMETER WALL):

EXISTING DWELLING GIA: 221 sqm.

PROPOSED GROUND FLOOR BASEMENT 3 BEDROOM FLAT GIA: 171.5 sqm.

PROPOSED FIRST, SECOND & THIRD FLOOR 3 BEDROOM FLAT

GIA: 142.6 sqm.

G 15/7/16 Ramp, First Floor windows amended
F 7/3/16 Ground floor rear extension reduced
Issued in response to final case officer comments to include:

- Parallel grate on front lightwell
- Glazing bar on rear window
- Horizontal stone coloured band added to rear extension at height of neighbouring parapet
- Timber privacy screen reinstated

Project

19 Rona Road

Brendan Massam Flat 3, 1 Netherhall Gardens, London, NW3 5RN

Status

Planning

Proposed Third Floor & Roof Plan

| Checked By 51% Date May 2015 File Name | 1004           | 4 Revision |
|----------------------------------------|----------------|------------|
| Drawn By MS                            | 1:50 @         | ) A1       |
| Project Architect PT                   | Project ID 113 | 5          |

**GROSS INTERNAL AREA** (MEASURED TO THE INTERNAL FACE OF THE PERIMETER WALL):

EXISTING DWELLING GIA: 221 sqm.

PROPOSED GROUND FLOOR BASEMENT 3 BEDROOM FLAT

GIA: 171.5 sqm.

PROPOSED FIRST, SECOND & THIRD FLOOR 3 BEDROOM FLAT

GIA: 142.6 sqm.

| I   | 19/8/16  | Revised in response to Case Officer's Comment                                                                                                                                               |
|-----|----------|---------------------------------------------------------------------------------------------------------------------------------------------------------------------------------------------|
| н   | 15/7/16  | Ramp, First Floor windows amended                                                                                                                                                           |
| G   | 7/3/16   | Ground floor rear extension reduced                                                                                                                                                         |
| F   | 27/11/15 | Rear window amended in respone to case officers comment.                                                                                                                                    |
| E   | 12/11/15 | Issued in response to final case officer comments to include:                                                                                                                               |
|     |          | <ul> <li>Parallel grate on front lightwell</li> <li>Glazing bar on rear window</li> <li>Horizontal stone coloured band added to rear extension at height of neighbouring parapet</li> </ul> |
|     |          | - Timber privacy screen reinstated                                                                                                                                                          |
| D   | 28/10/15 | Issued for case officer comment                                                                                                                                                             |
| С   | 13/10/15 | Issued in response to case officers comment                                                                                                                                                 |
| В   | 24/9/15  | Issued in response to case officers comment                                                                                                                                                 |
| Α   | 31/7/15  | Issued for planning                                                                                                                                                                         |
| No. | Date     | Issue Notes                                                                                                                                                                                 |
|     |          | 1                                                                                                                                                                                           |