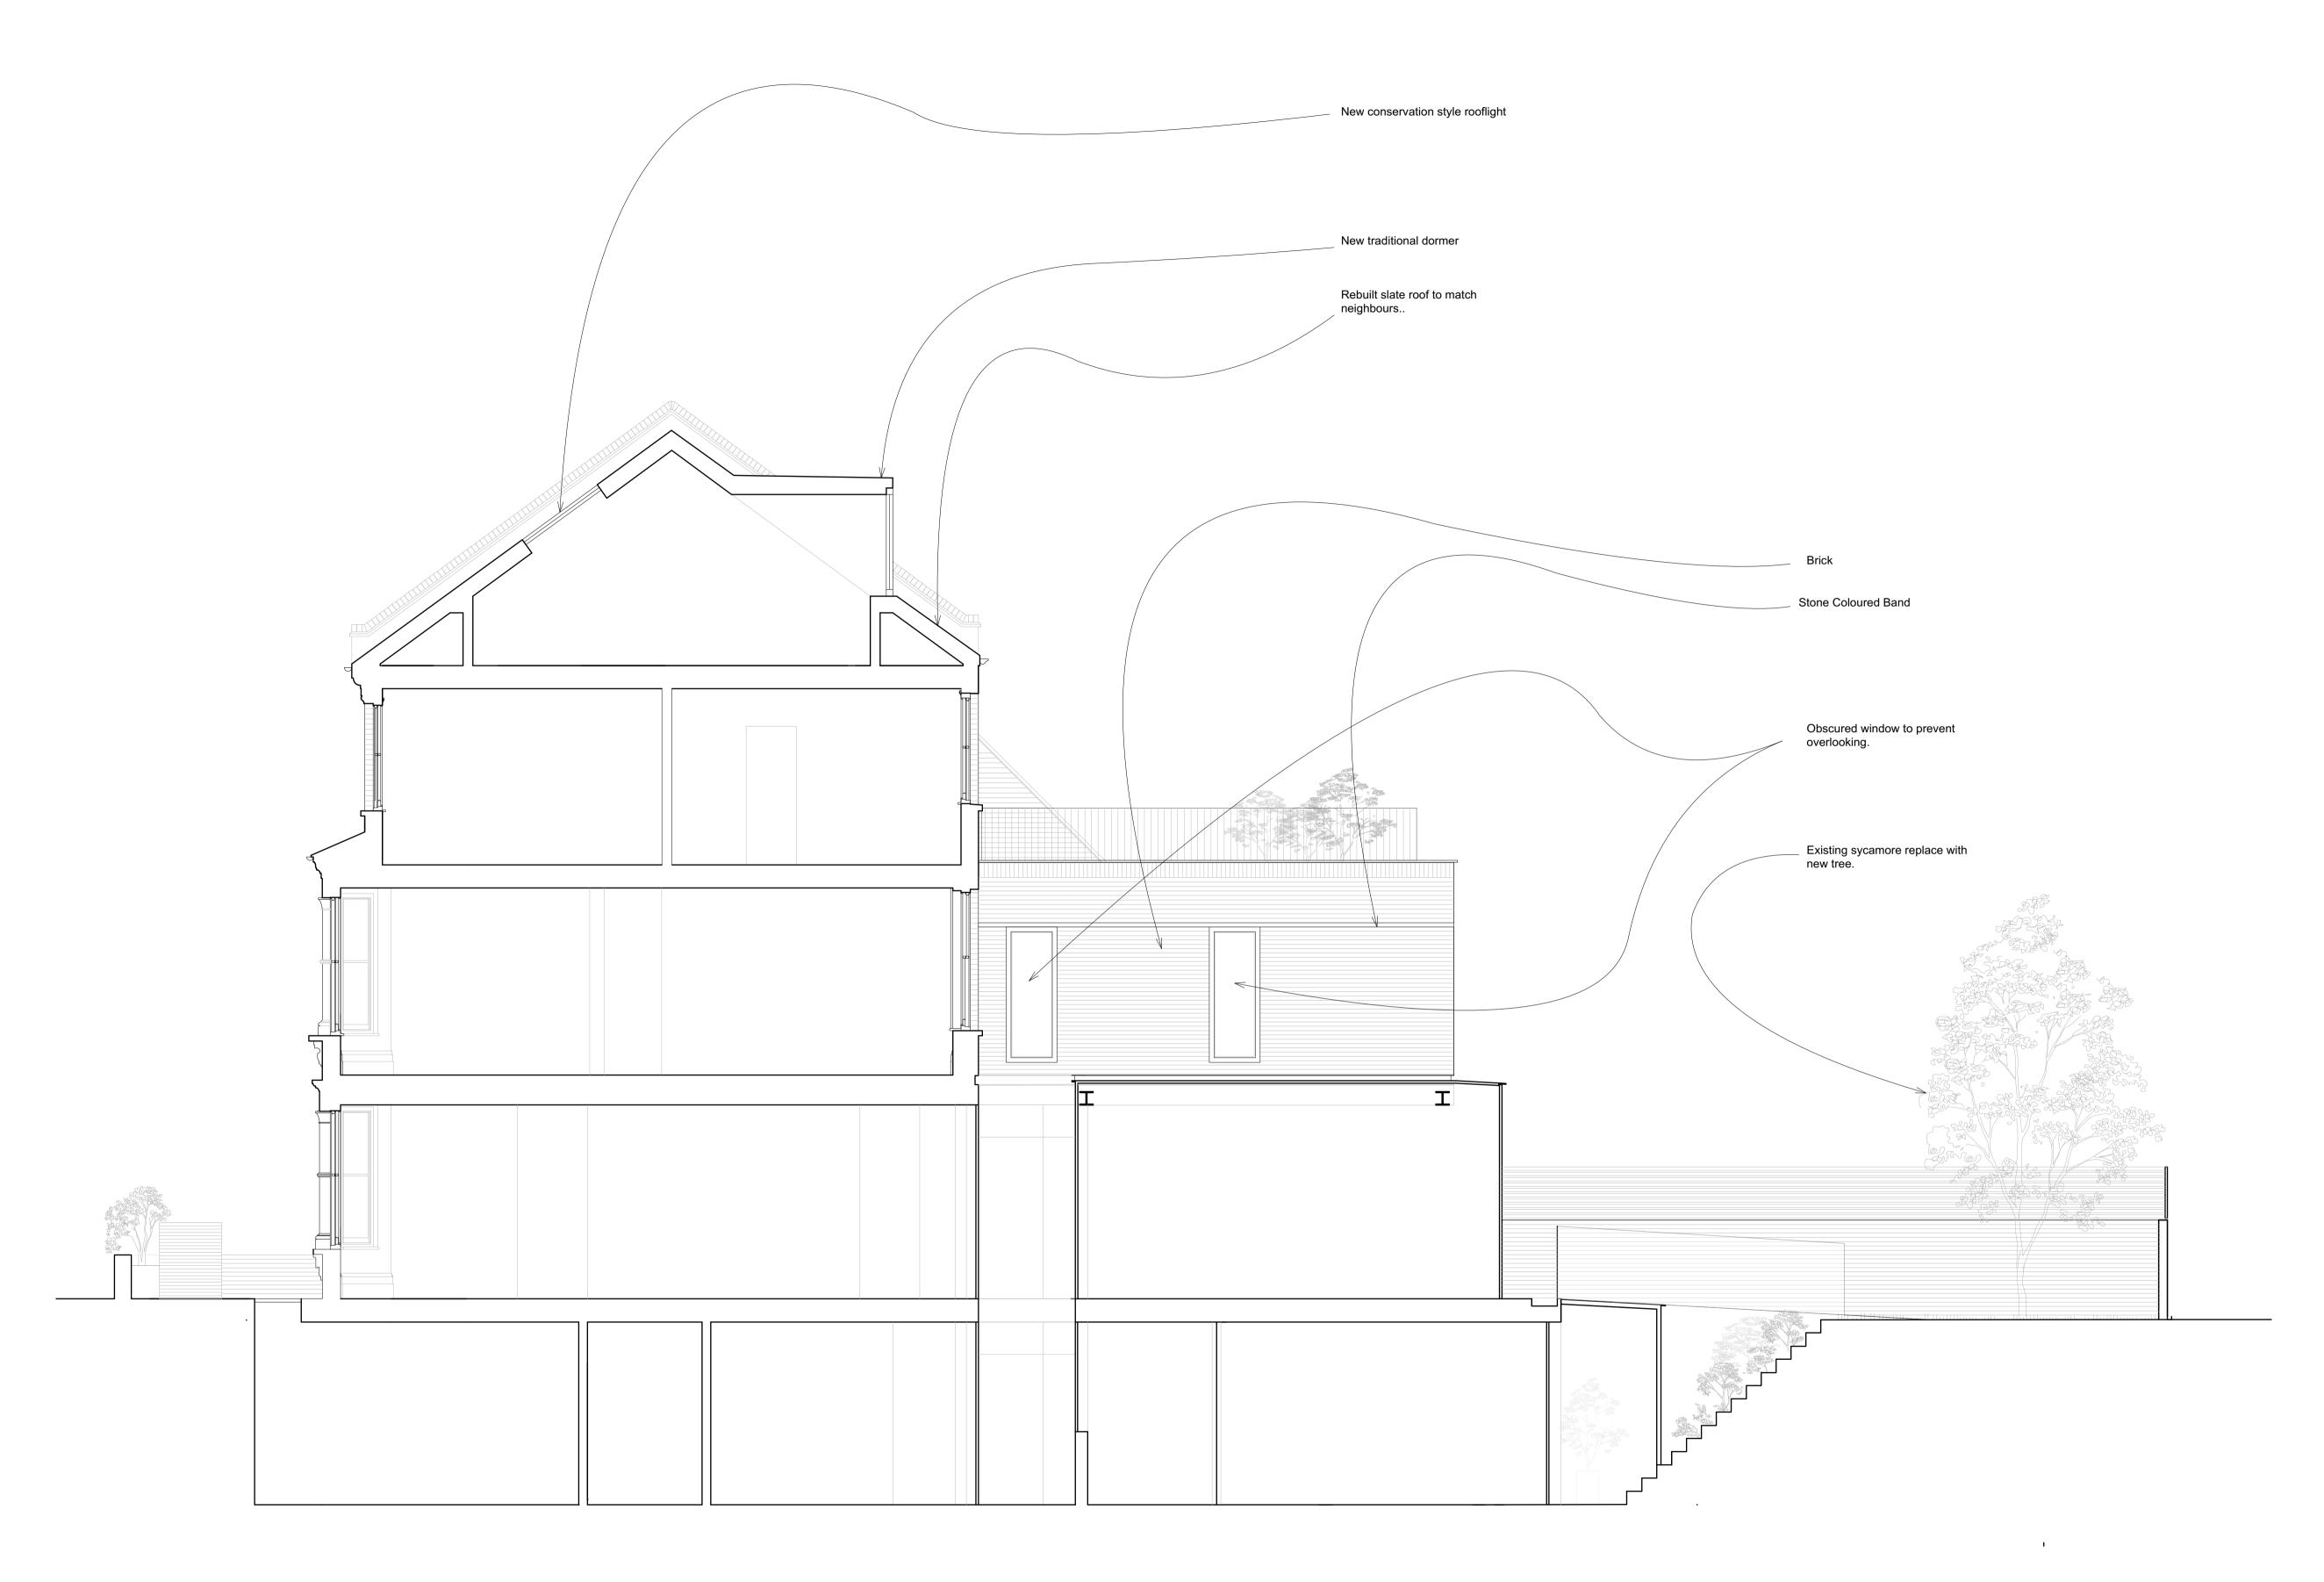

© copyright 51% Studios Ltd.

1 Proposed Section AA

Copyright in the design and this drawing is the property of 51% Studios Limited. Reproduction in whole or in part is forbidden without written permission of 51% Studios Limited.

## NOTES

**GROSS INTERNAL AREA** (MEASURED TO THE INTERNAL FACE OF THE PERIMETER WALL):

EXISTING DWELLING GIA: 221 sqm.

PROPOSED GROUND FLOOR BASEMENT 3 BEDROOM FLAT

GIA: 171.5 sqm.

PROPOSED FIRST, SECOND & THIRD FLOOR 3 BEDROOM FLAT

GIA: 142.6 sqm.

| l |        |          |                                                                           |
|---|--------|----------|---------------------------------------------------------------------------|
| l |        |          |                                                                           |
| l |        |          |                                                                           |
|   |        |          |                                                                           |
|   |        |          |                                                                           |
|   |        |          |                                                                           |
|   |        |          |                                                                           |
|   |        |          |                                                                           |
|   |        |          |                                                                           |
|   |        |          |                                                                           |
|   |        | 14/9/16  | Front Linktural Amounded                                                  |
|   | H<br>G | 19/8/16  | Front Lightwell Amended Revised in response to Case Officer's             |
|   | Ū      | 10,0,10  | Comment                                                                   |
|   | F      | 15/7/16  | Ramp, First Floor Windows Amended                                         |
|   | Е      | 07/03/16 | Ground floor rear extension reduced                                       |
|   | D      | 12/11/15 | Issued in response to final case officer comments to include:             |
|   |        |          | - Parallel grate on front lightwell                                       |
|   |        |          | - Glazing bar on rear window<br>- Horizontal stone coloured band added to |
|   |        |          | rear extension at height of neighbouring                                  |
|   |        |          | parapet - Timber privacy screen reinstated                                |
|   | С      | 28/10/15 | Issued for case officer comment                                           |
|   | В      | 13/10/15 | Issued in response to case officers comment                               |
|   | Α      | 31/7/15  | Issued for planning                                                       |
|   | No.    | Date     | Issue Notes                                                               |
|   |        |          |                                                                           |

1A Cobham Mews, Agar Grove, London NW1 9SB t. 44 [0] 8456 123 991 www.51pct.com

Project

19 Rona Road

Client

Brendan Massam Flat 3, 1 Netherhall Gardens, London, NW3 5RN

Status

Planning

Proposed Section AA