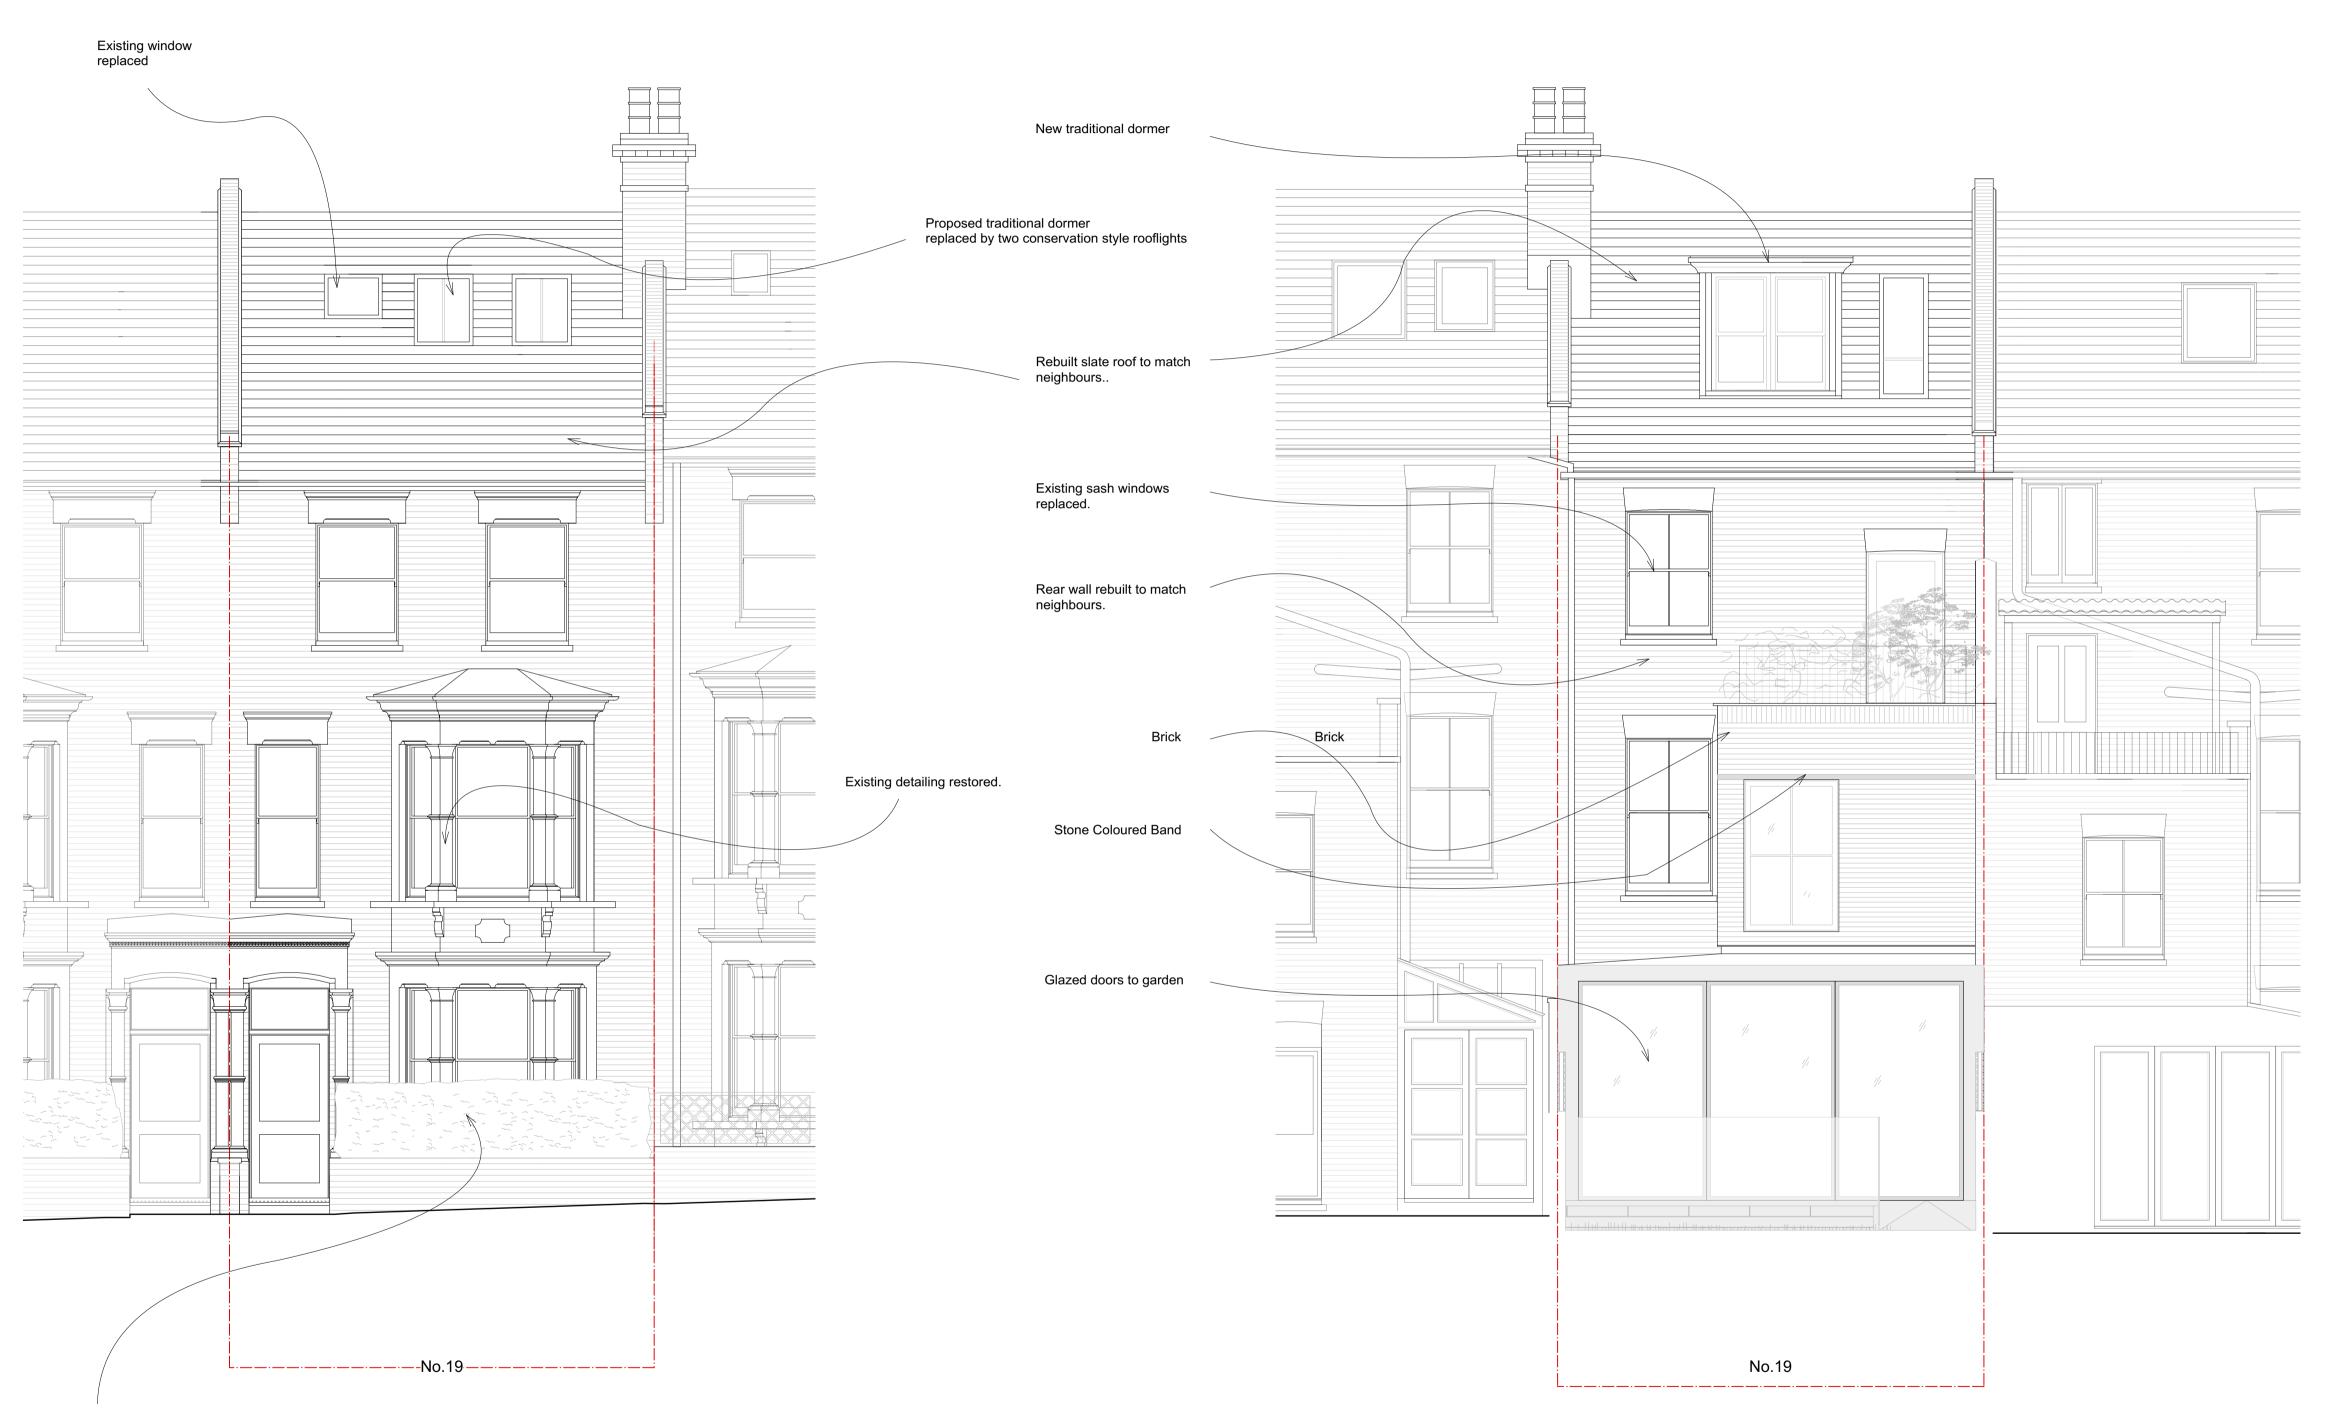

**GROSS INTERNAL AREA** (MEASURED TO THE INTERNAL FACE OF THE PERIMETER WALL):

EXISTING DWELLING GIA: 221 sqm.

PROPOSED GROUND FLOOR BASEMENT 3 BEDROOM FLAT

GIA: 171.5 sqm.

PROPOSED FIRST, SECOND & THIRD FLOOR 3 BEDROOM FLAT

GIA: 142.6 sqm.

| I   | 19/8/16  | Revised in response to Case Officer's Comment                                                                                                                                               |
|-----|----------|---------------------------------------------------------------------------------------------------------------------------------------------------------------------------------------------|
| н   | 15/7/16  | Ramp, First Floor windows amended                                                                                                                                                           |
| G   | 7/3/16   | Ground floor rear extension reduced                                                                                                                                                         |
| F   | 27/11/15 | Rear window amended in respone to case officers comment.                                                                                                                                    |
| E   | 12/11/15 | Issued in response to final case officer comments to include:                                                                                                                               |
|     |          | <ul> <li>Parallel grate on front lightwell</li> <li>Glazing bar on rear window</li> <li>Horizontal stone coloured band added to rear extension at height of neighbouring parapet</li> </ul> |
|     |          | - Timber privacy screen reinstated                                                                                                                                                          |
| D   | 28/10/15 | Issued for case officer comment                                                                                                                                                             |
| С   | 13/10/15 | Issued in response to case officers comment                                                                                                                                                 |
| В   | 24/9/15  | Issued in response to case officers comment                                                                                                                                                 |
| Α   | 31/7/15  | Issued for planning                                                                                                                                                                         |
| No. | Date     | Issue Notes                                                                                                                                                                                 |
|     |          | 1                                                                                                                                                                                           |

## Proposed Front and Rear Elevation

| Project Architect PT | Project ID  | 1135      |         |
|----------------------|-------------|-----------|---------|
| Drawn By MS          | Scale       | 1:50 @ A1 |         |
| Checked By 51%       | Drawing No. | 4 0 4     | Revisio |
| April 2015           | <b>11</b>   | 1()1      |         |
| File Name            | <b>■</b>    |           |         |