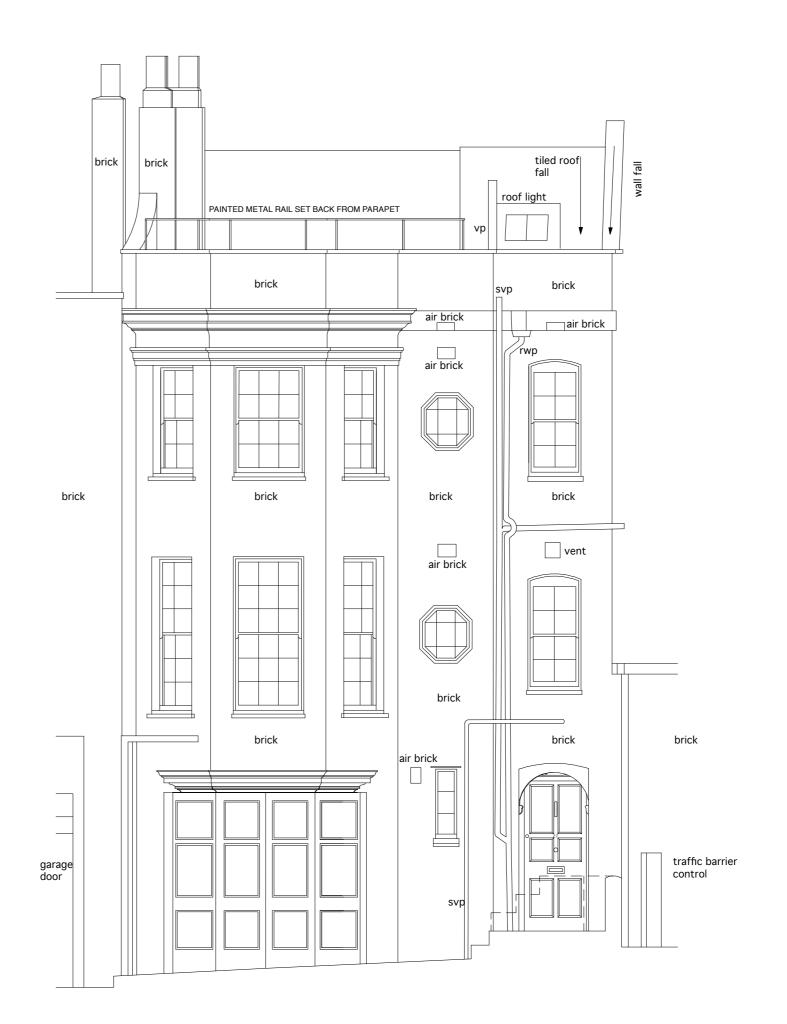

EXISTING ELEVATION

PROPOSED ELEVATION

A 3 Jan 08 Garage door subdivided into paneled motif.
Position of roof hand rail altered so not to be visable from Fitzjohns Ave.

rev date amendme

client

D. DAVIS

27 PERRINS WALK, LONDON NW3

- data

1:50 JUNE 2007
drawing
FRONT ELEVATION-

FRONT ELEVATION-EXISTING & PROPOSED drawing no.

0610/P/09 A

WORKSHOP ARCHITECTS LTD.

121 c Cleveland Street, London W1T 6PZ tel: +44 020 7631 1161 fax: +44 020 7631 1191 ws.architects@btconnect.com