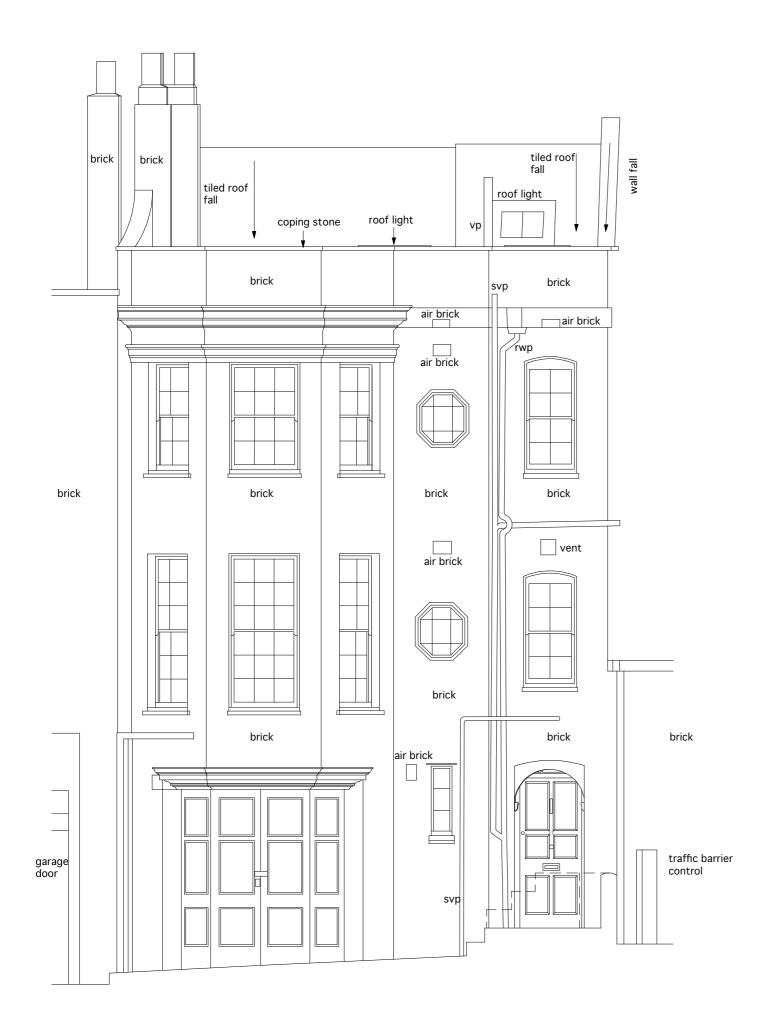

EXISTING ELEVATION

PROPOSED ELEVATION

A 3 Jan 08 Garage door subdivided into paneled motif.
Position of roof hand rail altered so not to be visable from Fitzjohns Ave.

rev date amendme

client

D. DAVIS

27 PERRINS WALK, LONDON NW3

- data

1:50 JUNE 2007
drawing
FRONT ELEVATION-

FRONT ELEVATION-EXISTING & PROPOSED drawing no.

0610/P/09 A

WORKSHOP ARCHITECTS LTD.

121 c Cleveland Street, London W1T 6PZ tel: +44 020 7631 1161 fax: +44 020 7631 1191 ws.architects@btconnect.com