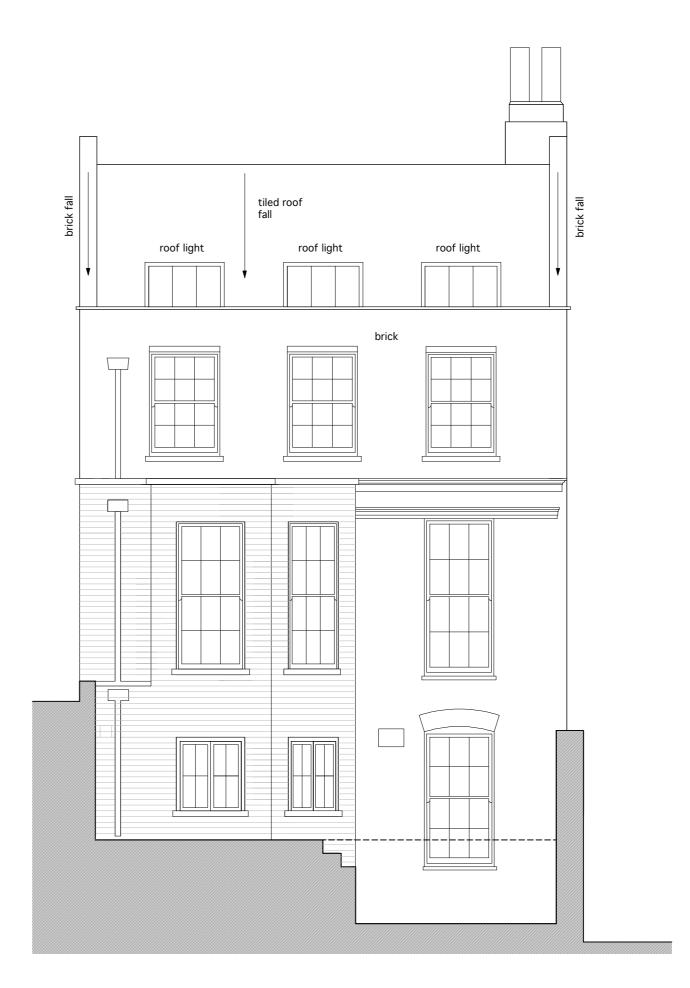

EXISTING REAR ELEVATION

PROPOSED REAR ELEVATION

THIS DRAWING AND DESIGN IS SUBJECT TO COPYRIGHT AND MAY NOT BE REPRODUCED WITHOUT PRIOR WRITTEN CONSENT.
CONTRACTOR TO VERIFY ALL DIMENSIONS ON SITE BEFORE COMMENCING WORK.
FIGURED DIMENSIONS TO BE TAKEN IN PREFERENCE TO SCALED DRAWINGS.

A 3 Jan 08 Height of proposed extension parapet lowered to align with decorative moulding on original facade. rev date amendment

D. DAVIS

project 27 PERRINS WALK, LONDON NW3

1:50 JUNE 2007

REAR ELEVATION-EXISTING & PROPOSED