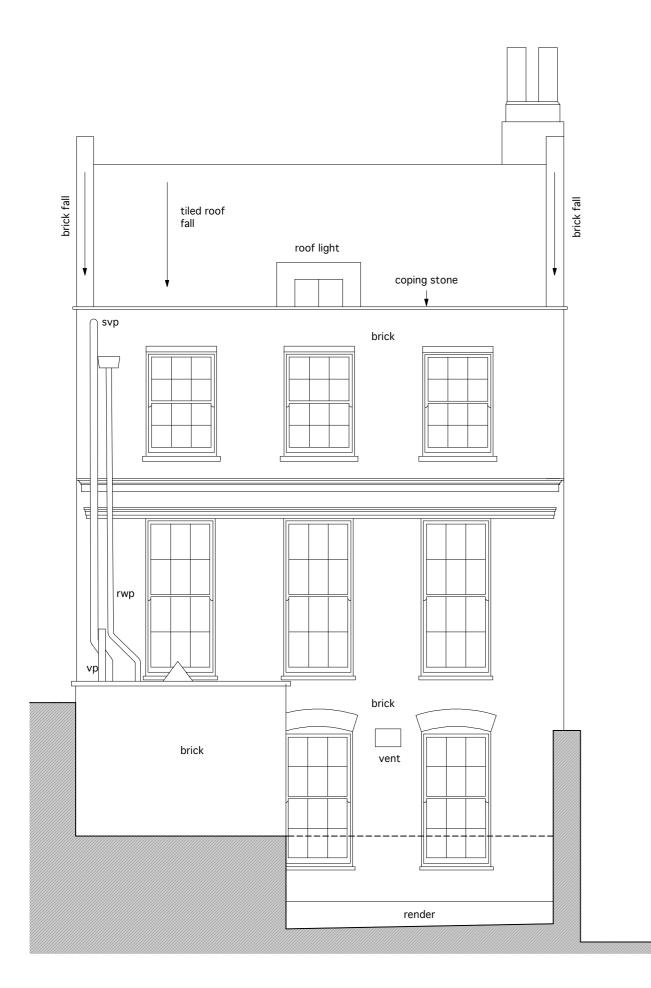

EXISTING REAR ELEVATION

PROPOSED REAR ELEVATION

THIS DRAWING AND DESIGN IS SUBJECT TO COPYRIGHT AND MAY NOT BE REPRODUCED WITHOUT PRIOR WRITTEN CONSENT.
CONTRACTOR TO VERIFY ALL DIMENSIONS ON SITE BEFORE COMMENCING WORK.
FIGURED DIMENSIONS TO BE TAKEN IN PREFERENCE TO SCALED DRAWINGS.

A 3 Jan 08 Height of proposed extension parapet lowered to align with decorative moulding on original facade. rev date amendment

D. DAVIS

project 27 PERRINS WALK, LONDON NW3

1:50 JUNE 2007

REAR ELEVATION-EXISTING & PROPOSED