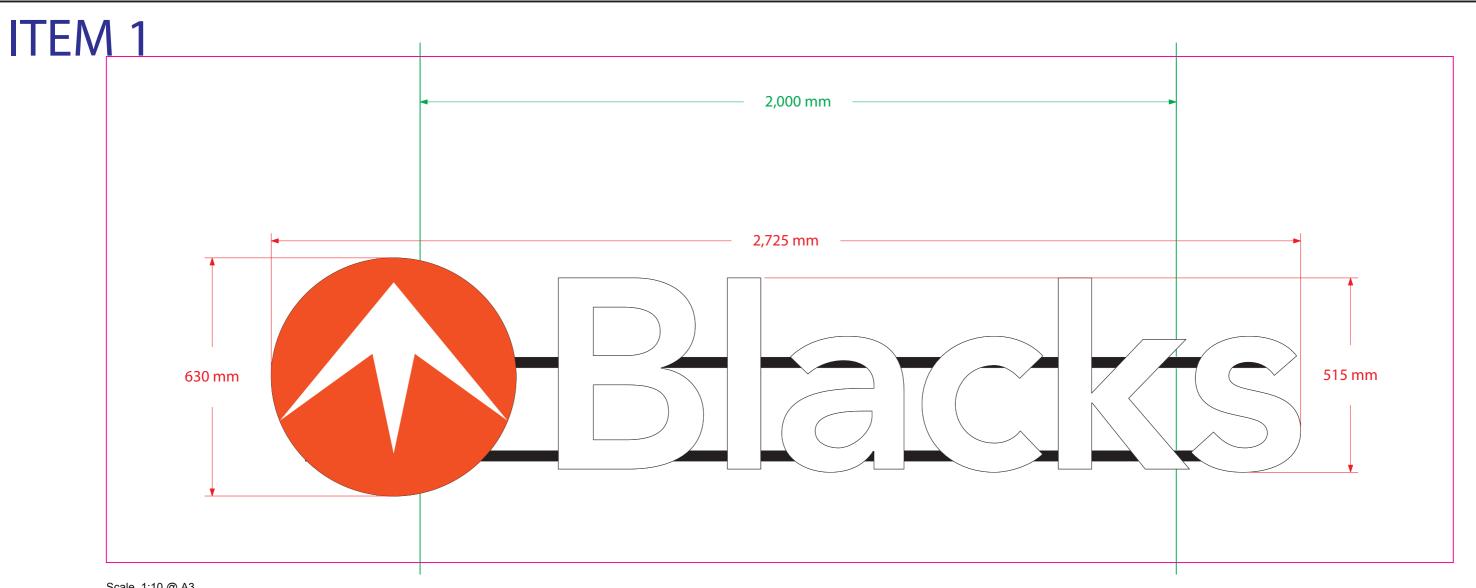

5mm Orange Perspex 363

Scale 1:10 @ A3

Unit 7 Fulcrum One, Solent Way, Whiteley, Hants PO15 7FE Tel: 0845 8722 870 Fax: 0845 8722 871 Web: www.innovatesigns.co.uk Email: info@innovatesigns.co.uk

| CLIENT     | Blacks     | TITLE | Externals        | REV | DATE     | DESCRIPTION    |
|------------|------------|-------|------------------|-----|----------|----------------|
| STORE NAME | Tottenham  | DATE  | 03/10/2016       | A   | 03/10/16 | Initial Visual |
| -          | Court Road | SCALE | As Detailed @ A3 | -   | -        | -              |
| PROJ TYPE  | -          | DRAWN | IR               | -   | -        | -              |
| DRWG NO.   | -          | PM    | MC               |     |          |                |

This drawing is for approval purposes. Please check all details noted on the drawing including spelling, and provide written confirmation of your approval to the Innovate Signs project manager. Once approved production will commence based on the approved drawing. Any changes made after production has begun will incur an additional cost.