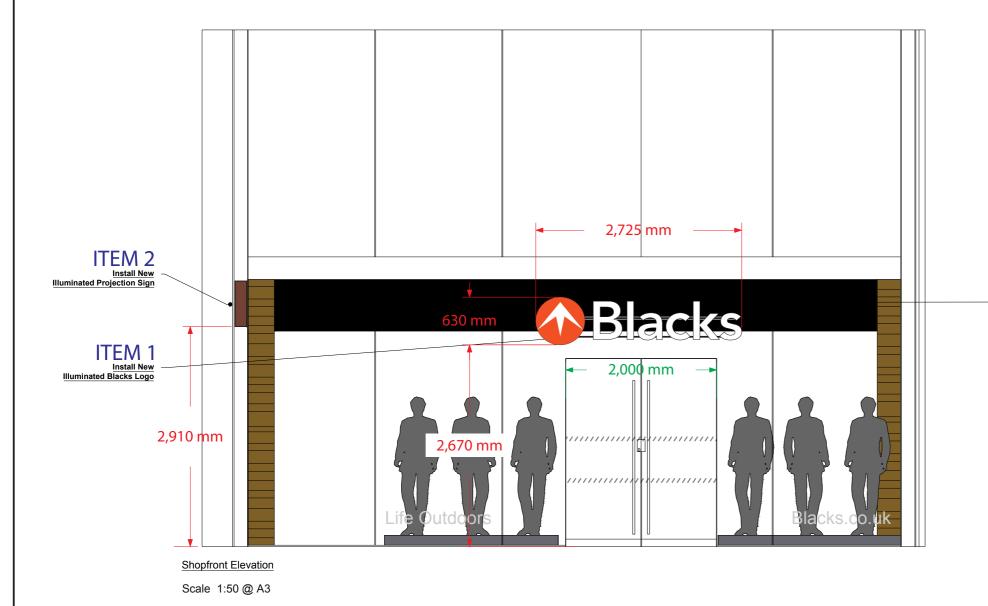

| CLIENT    | Blacks             | TITLE | Externals             | REV | DATE     | DESCRIPTION    |
|-----------|--------------------|-------|-----------------------|-----|----------|----------------|
| STORE NAM | E <b>Tottenham</b> | DATE  | 03/10/2016<br>Roundel | A   | 03/10/16 | Initial Visual |
|           | Court Road         | SCALE | As Detailed @ A3      | -   | -        | -              |
| PROJ TYPE | m -                | DRAWN | IR                    | -   | -        | -              |
| DRWG NO.  | -                  | PM    | MC                    |     |          |                |

This drawing is for approval purposes. Please check all details noted on the drawing including spelling, and provide written confirmation of your **Blacks** to the Innovate Signs project manager. Once approved production will commence based on the approved drawing. Any changes made after production has begun will incur an additional cost.