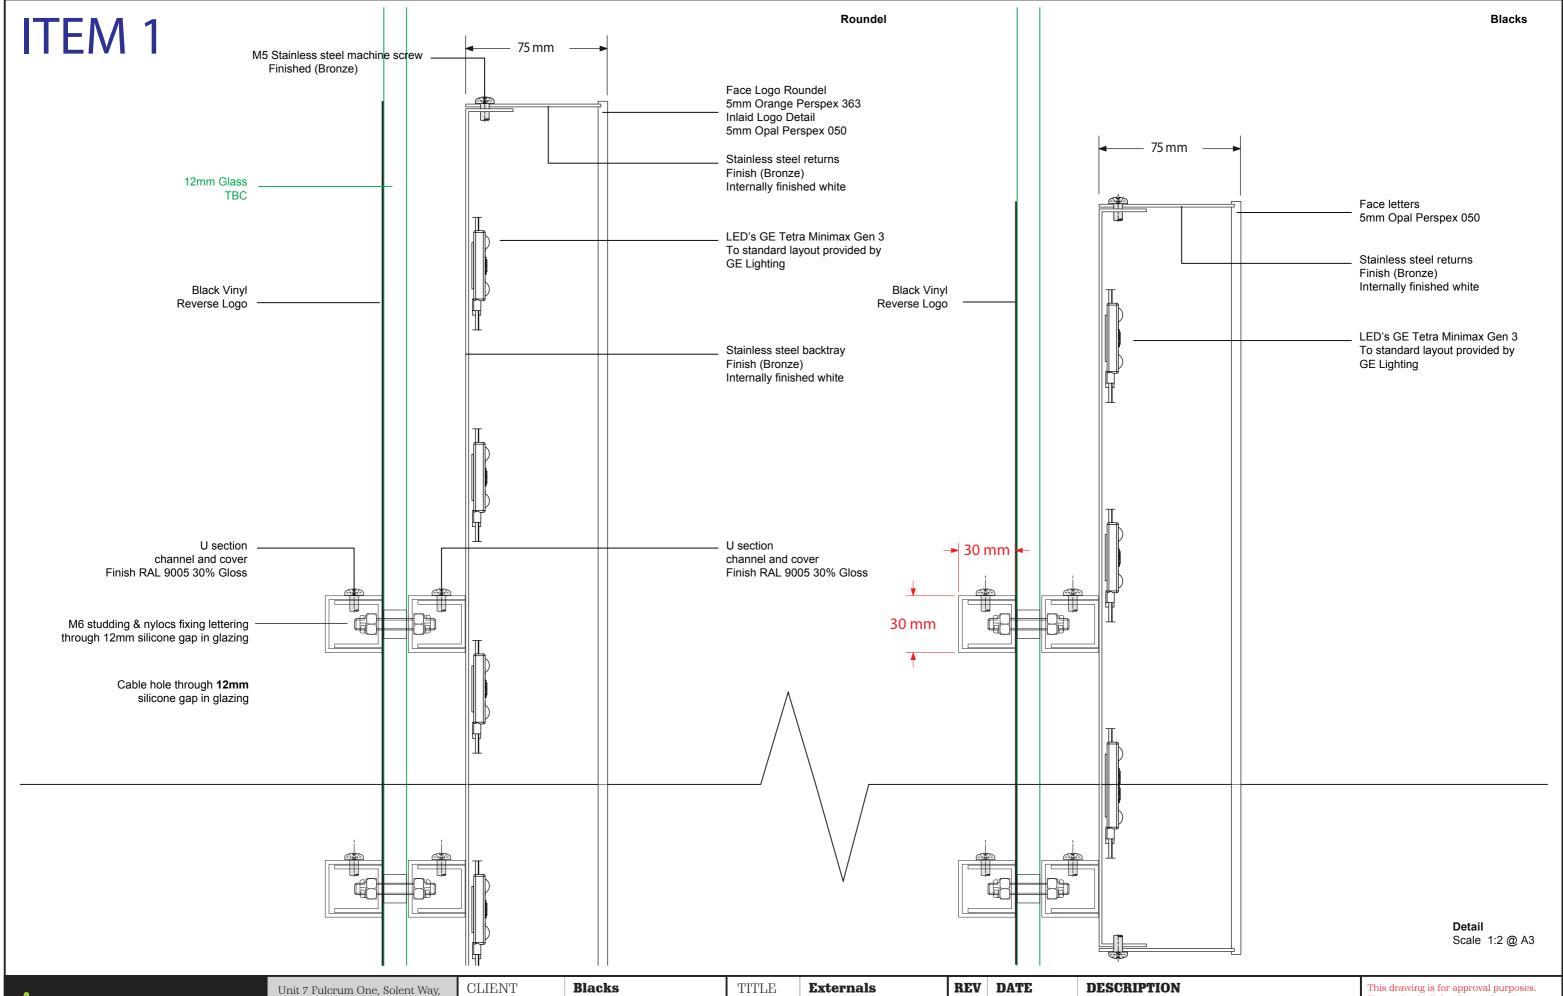

5mm Orange Perspex 363

Scale 1:10 @ A3

Unit 7 Fulcrum One, Solent Way, Whiteley, Hants PO15 7FE Tel: 0845 8722 870 Fax: 0845 8722 871 Web: www.innovatesigns.co.uk Email: info@innovatesigns.co.uk

| CLIENT     | Blacks     | TITLE | Externals        | REV | DATE     | DESCRIPTION    |
|------------|------------|-------|------------------|-----|----------|----------------|
| STORE NAME | Tottenham  | DATE  | 03/10/2016       | A   | 03/10/16 | Initial Visual |
| -          | Court Road | SCALE | As Detailed @ A3 | -   | -        | -              |
| PROJ TYPE  | -          | DRAWN | IR               | -   | -        | -              |
| DRWG NO.   | -          | PM    | MC               |     |          |                |

This drawing is for approval purposes. Please check all details noted on the drawing including spelling, and provide written confirmation of your approval to the Innovate Signs project manager. Once approved production will commence based on the approved drawing. Any changes made after production has begun will incur an additional cost.

Whiteley, Hants PO15 7FE
Tel: 0845 8722 870
Fax: 0845 8722 871
Web: www.innovatesigns.co.uk
Email: info@innovatesigns.co.uk

| CLIENT     | Blacks     | TITLE | Externals        | REV | DATE     | DESCRIPTION    | T |
|------------|------------|-------|------------------|-----|----------|----------------|---|
| STORE NAME | Tottenham  | DATE  | 03/10/2016       | A   | 03/10/16 | Initial Visual | d |
| -          | Court Road | SCALE | As Detailed @ A3 | -   | -        | -              | t |
| PROJ TYPE  | -          | DRAWN | IR               | -   | -        | -              | C |
| DRWG NO.   | -          | PM    | MC               |     |          |                | a |