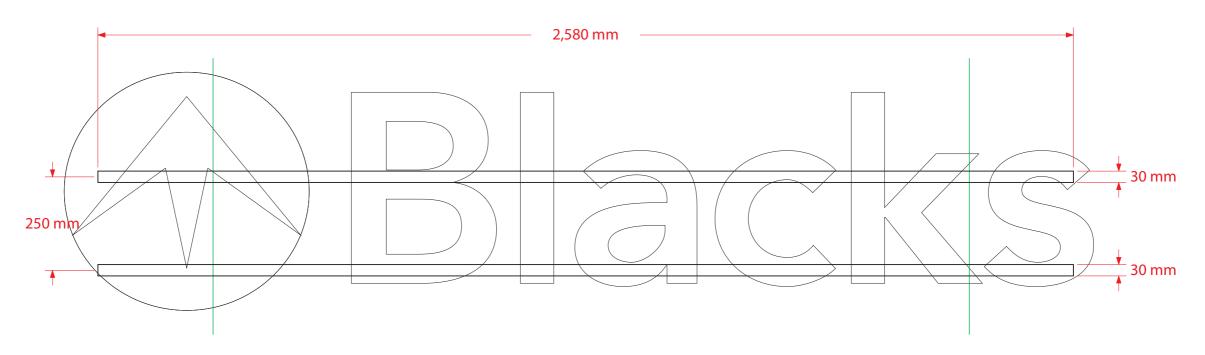

| CLIENT    | Blacks             | TITLE | Externals             | REV | DATE     | DESCRIPTION    |
|-----------|--------------------|-------|-----------------------|-----|----------|----------------|
| STORE NAM | E <b>Tottenham</b> | DATE  | 03/10/2016<br>Roundel | A   | 03/10/16 | Initial Visual |
|           | Court Road         | SCALE | As Detailed @ A3      | -   | -        | -              |
| PROJ TYPE | m -                | DRAWN | IR                    | -   | -        | -              |
| DRWG NO.  | -                  | PM    | MC                    |     |          |                |

This drawing is for approval purposes. Please check all details noted on the drawing including spelling, and provide written confirmation of your **Blacks** to the Innovate Signs project manager. Once approved production will commence based on the approved drawing. Any changes made after production has begun will incur an additional cost.