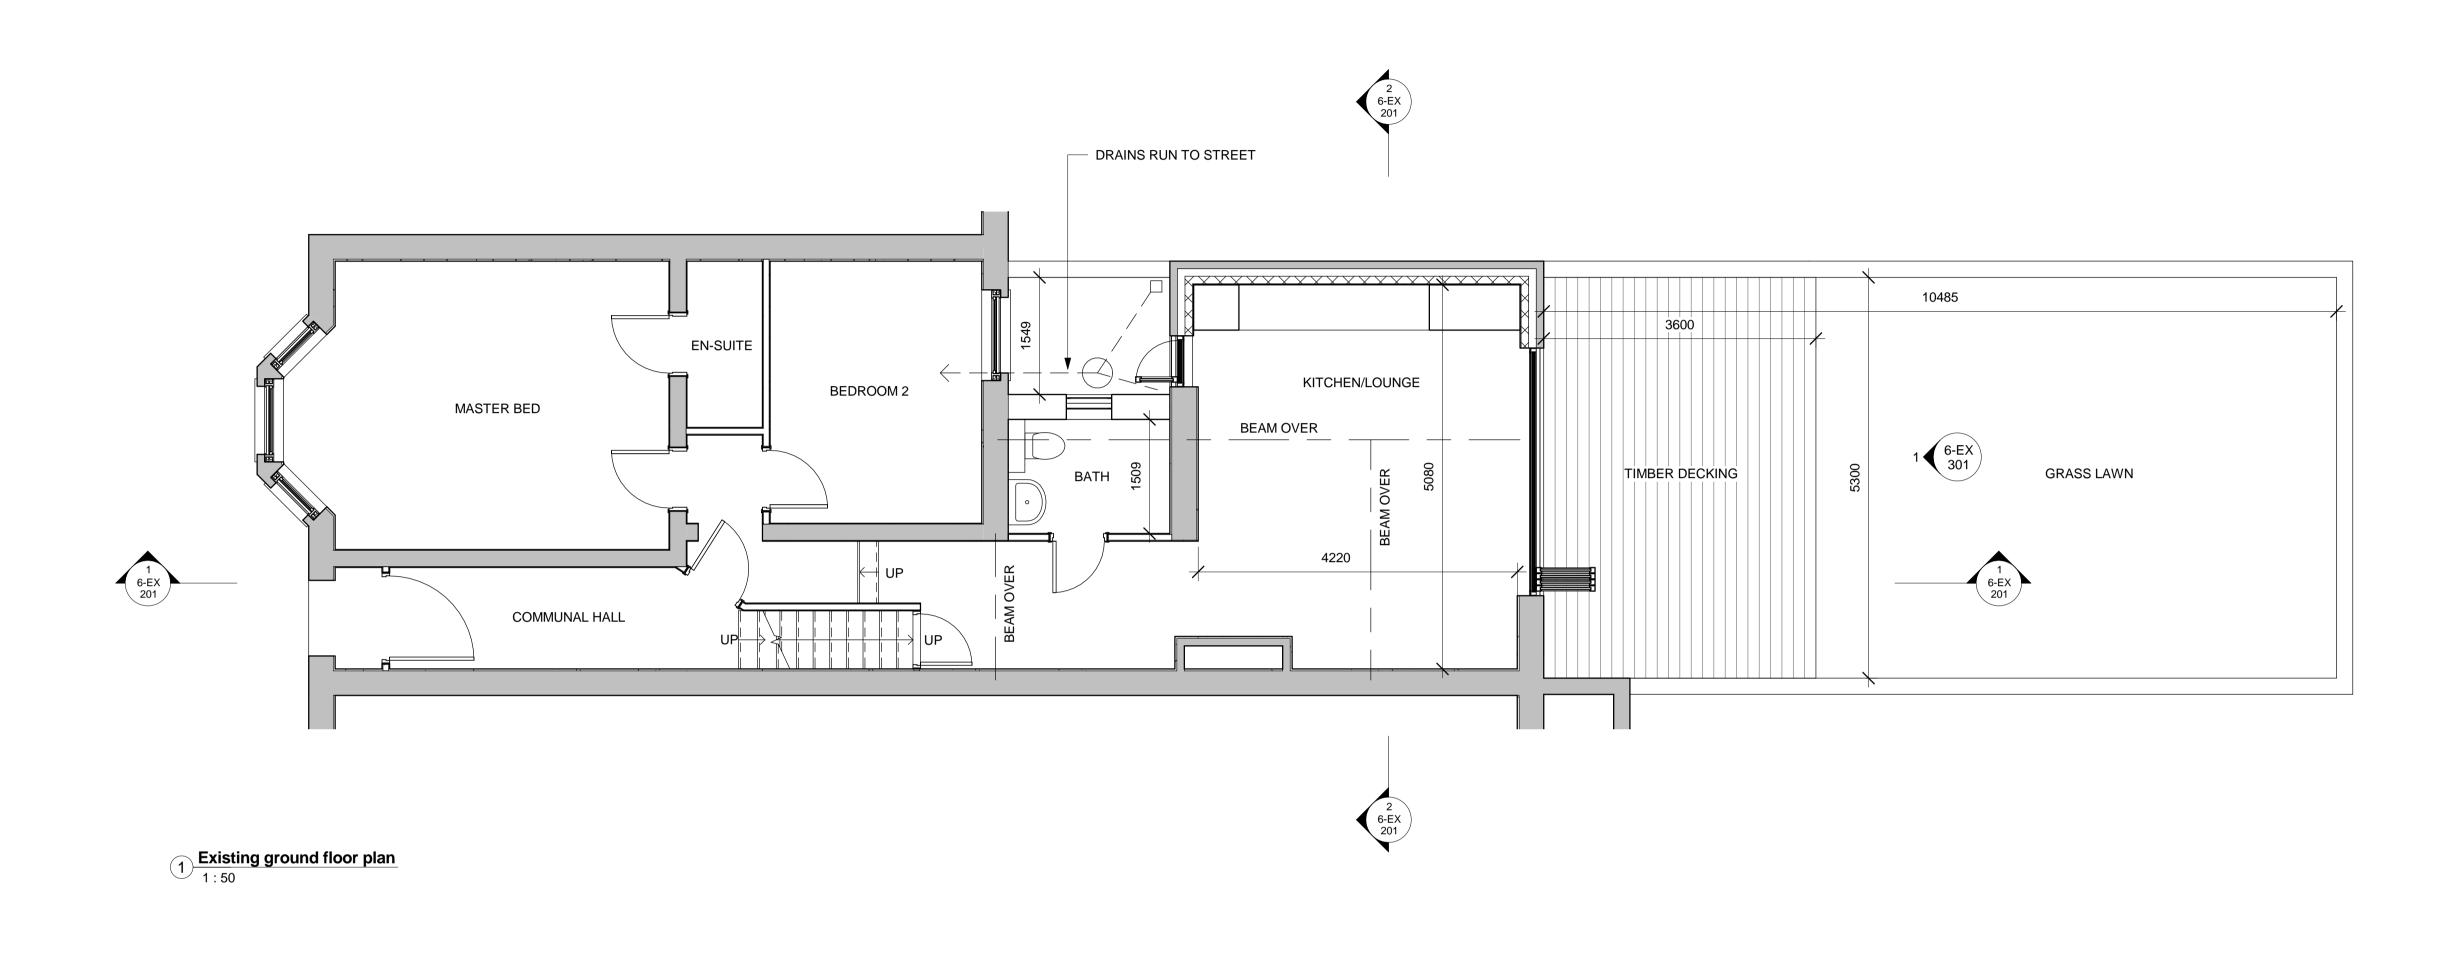

2 Existing cellar plan
1:50

|                                     | earchit                                                               |                                                                                                                                                                |
|-------------------------------------|-----------------------------------------------------------------------|----------------------------------------------------------------------------------------------------------------------------------------------------------------|
| t: +44(0):<br>f: +44(0):<br>info@ea | 20 8525 5902<br>20 8533 8069<br>rlearchitects.com<br>learchitects.com |                                                                                                                                                                |
| Project:                            |                                                                       | 17 Rona Road                                                                                                                                                   |
| Client:                             |                                                                       | Mr G Thompson                                                                                                                                                  |
| Drawing<br>Title:                   | Existin                                                               | g ground & cellar plans                                                                                                                                        |
| Scale at A                          | 1:                                                                    | 1 : 50                                                                                                                                                         |
| Date:                               |                                                                       | 18/10/2016 16:02:0                                                                                                                                             |
| Status:                             |                                                                       | INFORMATION                                                                                                                                                    |
| <del></del>                         | Drawing No:                                                           | Revision                                                                                                                                                       |
| Job No:                             |                                                                       |                                                                                                                                                                |
| Job No:<br>209                      | 6-EX 101                                                              |                                                                                                                                                                |
| 209 This drawir specifi             | ng should be read in conj                                             | unction with all relevant drawings<br>ents provided by the architect an<br>should be reported to the architec<br>immediately<br>Do not scale from this drawing |