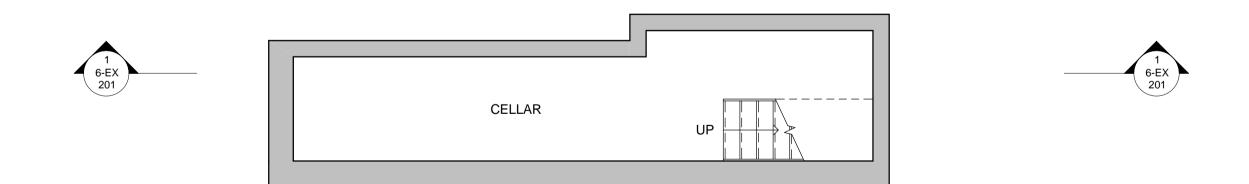

2 Existing cellar plan
1:50

|                                     | earchit                                                               |                                                                                                                                                                |
|-------------------------------------|-----------------------------------------------------------------------|----------------------------------------------------------------------------------------------------------------------------------------------------------------|
| t: +44(0):<br>f: +44(0):<br>info@ea | 20 8525 5902<br>20 8533 8069<br>rlearchitects.com<br>learchitects.com |                                                                                                                                                                |
| Project:                            |                                                                       | 17 Rona Road                                                                                                                                                   |
| Client:                             |                                                                       | Mr G Thompson                                                                                                                                                  |
| Drawing<br>Title:                   | Existin                                                               | g ground & cellar plans                                                                                                                                        |
| Scale at A                          | 1:                                                                    | 1 : 50                                                                                                                                                         |
| Date:                               |                                                                       | 18/10/2016 16:02:0                                                                                                                                             |
| Status:                             |                                                                       | INFORMATION                                                                                                                                                    |
| <del></del>                         | Drawing No:                                                           | Revision                                                                                                                                                       |
| Job No:                             |                                                                       |                                                                                                                                                                |
| Job No:<br>209                      | 6-EX 101                                                              |                                                                                                                                                                |
| 209 This drawir specifi             | ng should be read in conj                                             | unction with all relevant drawings<br>ents provided by the architect an<br>should be reported to the architec<br>immediately<br>Do not scale from this drawing |