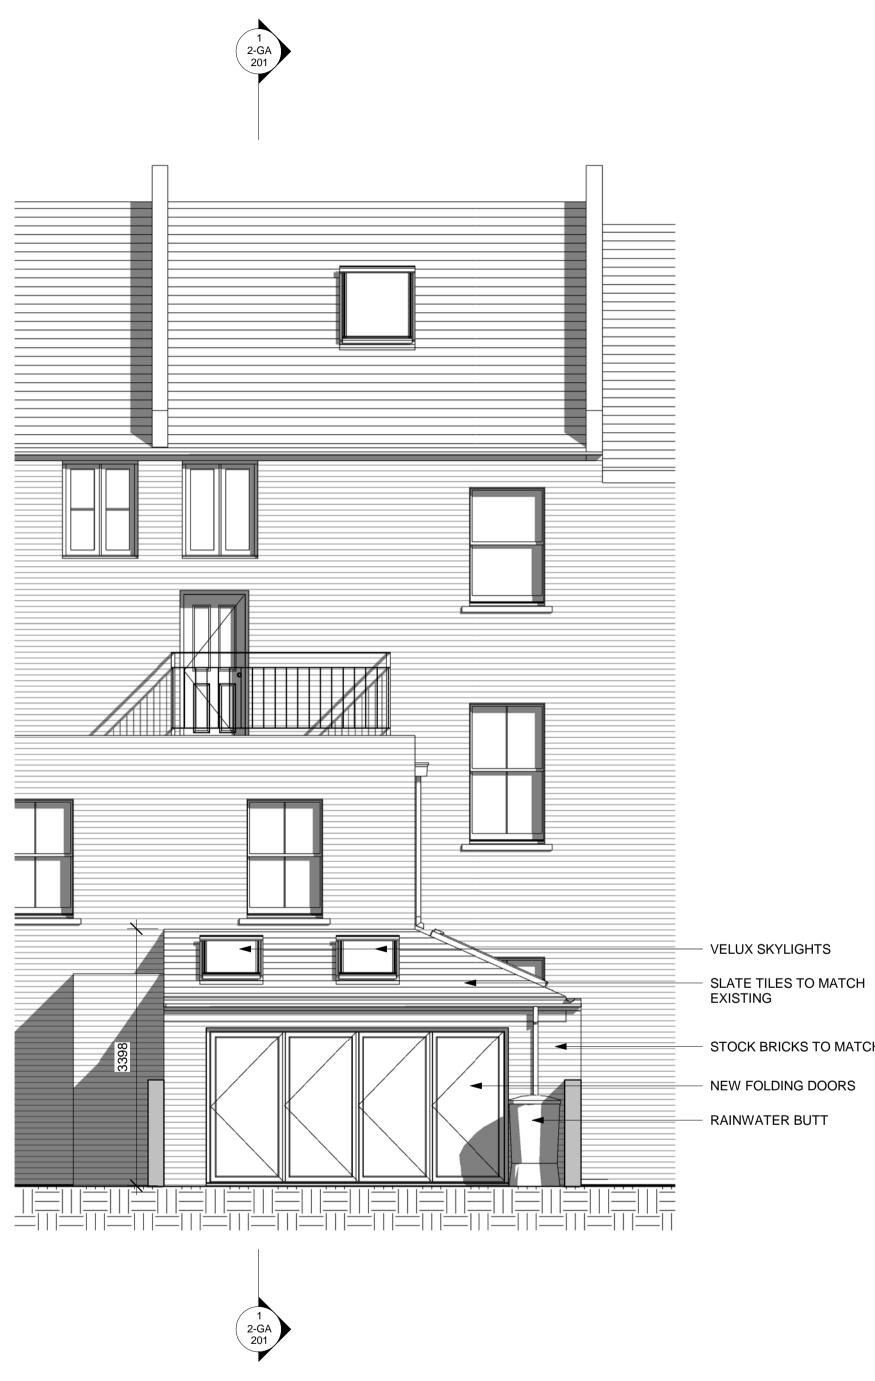

 $\underbrace{1}_{1:50} \frac{\text{Proposed rear elevation}}{1:50}$ 

- STOCK BRICKS TO MATCH EXISTING

NEW FOLDING DOORS

- RAINWATER BUTT

## Rev Date Description earlearchitects 7a Sylvester Road London E8 1EP t: +44(0)20 8525 5902 f: +44(0)20 8533 8069 info@earlearchitects.com www.earlearchitects.com Project: 17 Rona Road Client: Mr G Thompson Drawing Title: Proposed rear elevation Scale at A1: 1 : 50 Date: 18/10/2016 16:01:58 Status: INFORMATION Job No: Drawing No: Revision: 209 2-GA 301 This drawing should be read in conjunction with all relevant drawings, specifications and other documents provided by the architect and engineers. Any discrepancies should be reported to the architect immediately. Do not scale from this drawing. © Earle Architects