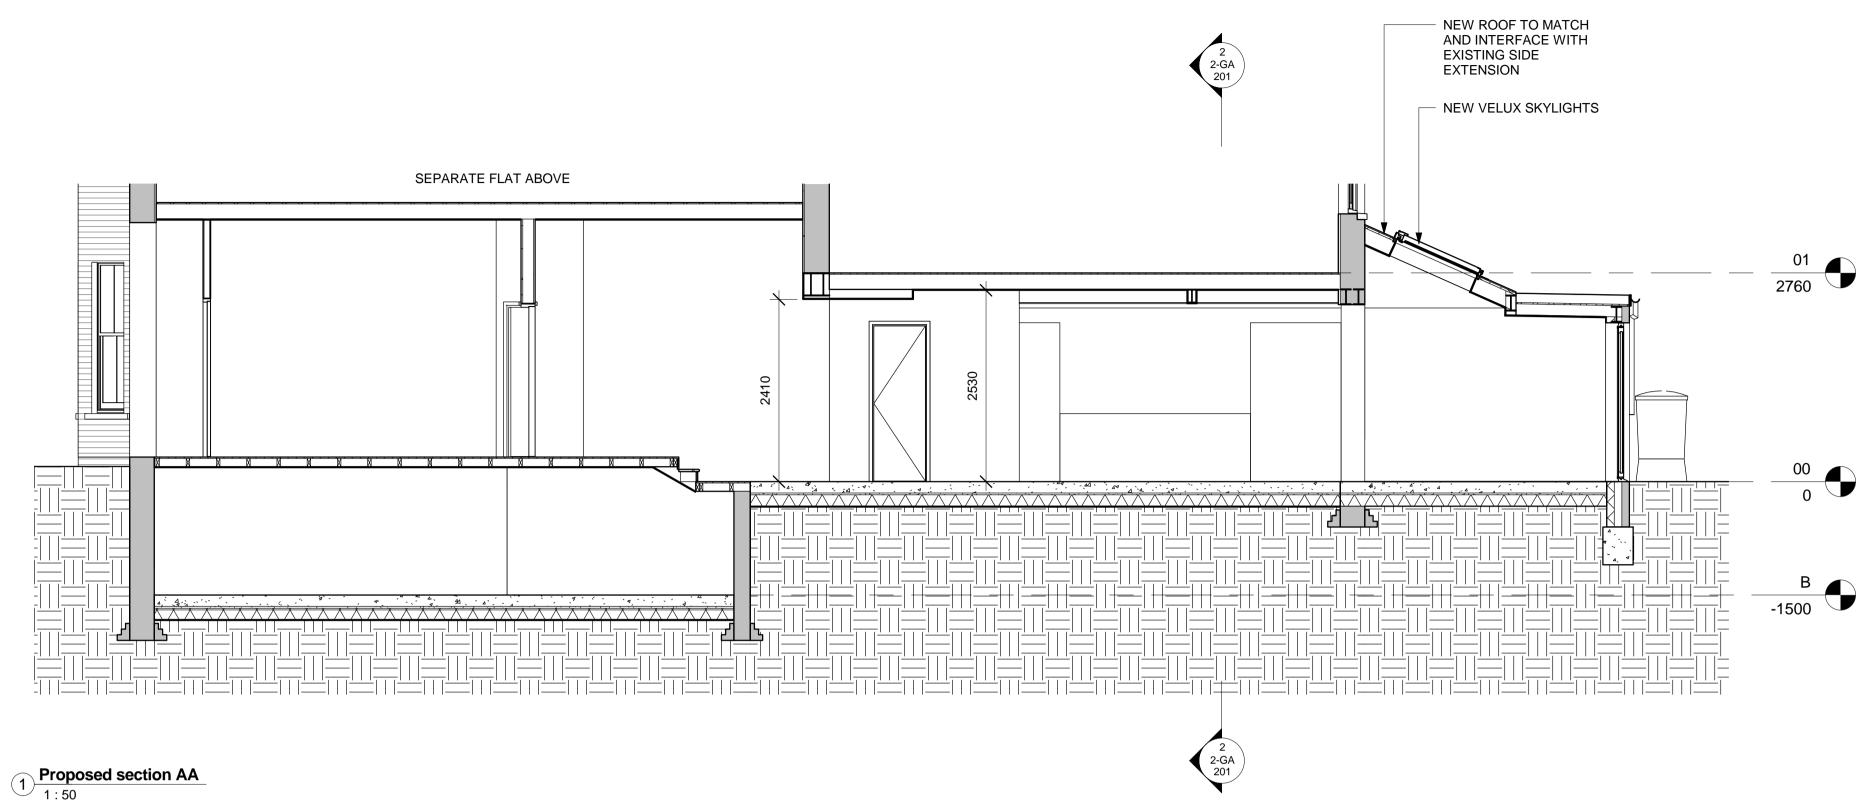

## Rev Date Description earlearchitects 7a Sylvester Road London E8 1EP t: +44(0)20 8525 5902 f: +44(0)20 8533 8069 info@earlearchitects.com www.earlearchitects.com Project: 17 Rona Road Client: Mr G Thompson Drawing Title: Proposed sections Scale at A1: 1 : 50 Date: 18/10/2016 16:01:47 Status: INFORMATION Job No: Drawing No: Revision: 209 2-GA 201 This drawing should be read in conjunction with all relevant drawings, specifications and other documents provided by the architect and engineers. Any discrepancies should be reported to the architect immediately. Do not scale from this drawing. © Earle Architects