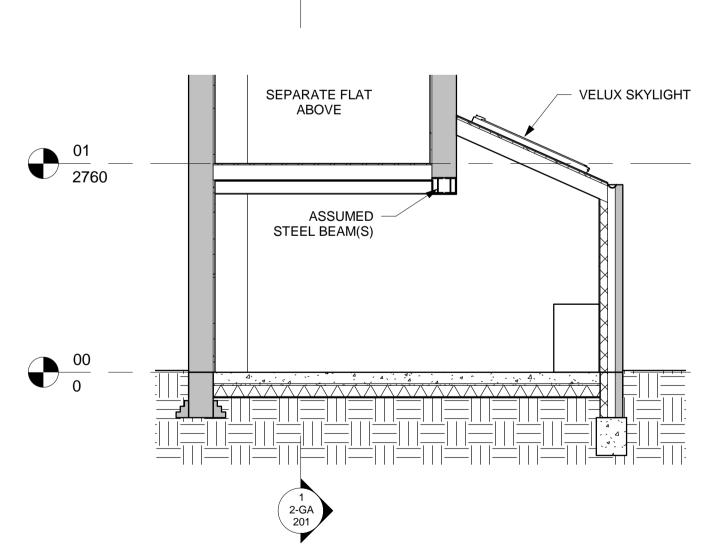

1 2-GA 201







## Rev Date Description earlearchitects 7a Sylvester Road London E8 1EP t: +44(0)20 8525 5902 f: +44(0)20 8533 8069 info@earlearchitects.com www.earlearchitects.com Project: 17 Rona Road Client: Mr G Thompson Drawing Title: Proposed sections Scale at A1: 1 : 50 Date: 18/10/2016 16:01:47 Status: INFORMATION Job No: Drawing No: Revision: 209 2-GA 201 This drawing should be read in conjunction with all relevant drawings, specifications and other documents provided by the architect and engineers. Any discrepancies should be reported to the architect immediately. Do not scale from this drawing. © Earle Architects