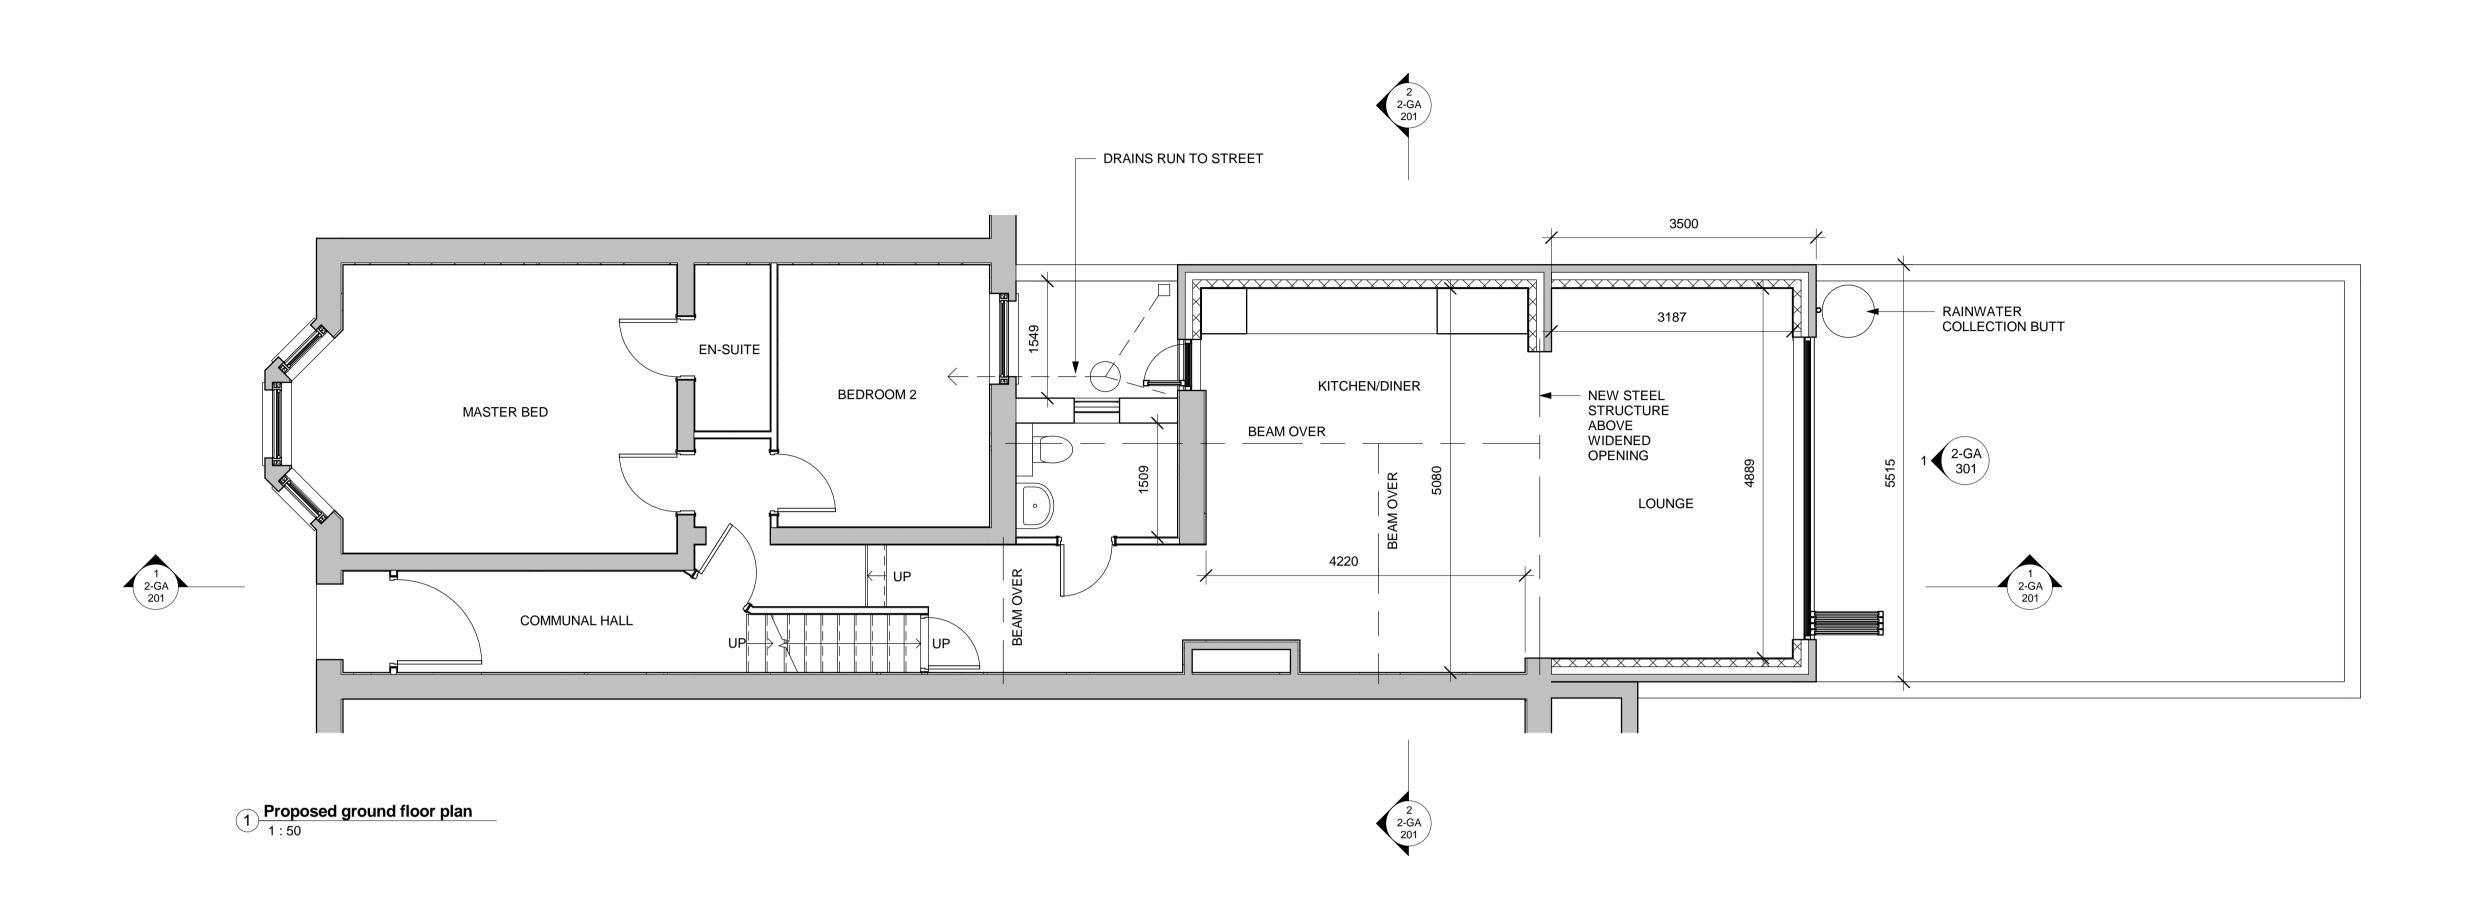

| ea               | ırlear                                                       | chite           | ects                                                                                                                        |
|------------------|--------------------------------------------------------------|-----------------|-----------------------------------------------------------------------------------------------------------------------------|
|                  | rlvester Road<br>on E8 1EP                                   | t               |                                                                                                                             |
| f: +44<br>info@  | (0)20 8525 5<br>(0)20 8533 8<br>earlearchite<br>earlearchite | 3069<br>cts.com |                                                                                                                             |
| Projec           | t:                                                           |                 | 17 Rona Road                                                                                                                |
| Client:          |                                                              |                 | Mr G Thompson                                                                                                               |
| Drawir<br>Title: | ıg                                                           | Proposed        | ground & cellar plans                                                                                                       |
| Scale :          | at A1:                                                       |                 | 1 : 50                                                                                                                      |
| Date:            |                                                              |                 | 18/10/2016 16:01:37                                                                                                         |
| Status           | :                                                            |                 | INFORMATION                                                                                                                 |
| Job No           | o: Drawin                                                    | g No:           | Revision                                                                                                                    |
|                  |                                                              |                 |                                                                                                                             |
| 209              | 2-G                                                          | A 101           |                                                                                                                             |
| This dr          | awing should be ecifications and o                           | read in conjun  | action with all relevant drawings<br>this provided by the architect and<br>bould be reported to the architec<br>immediately |
| This dr          | awing should be ecifications and o                           | read in conjun  | its provided by the architect and<br>ould be reported to the architect                                                      |