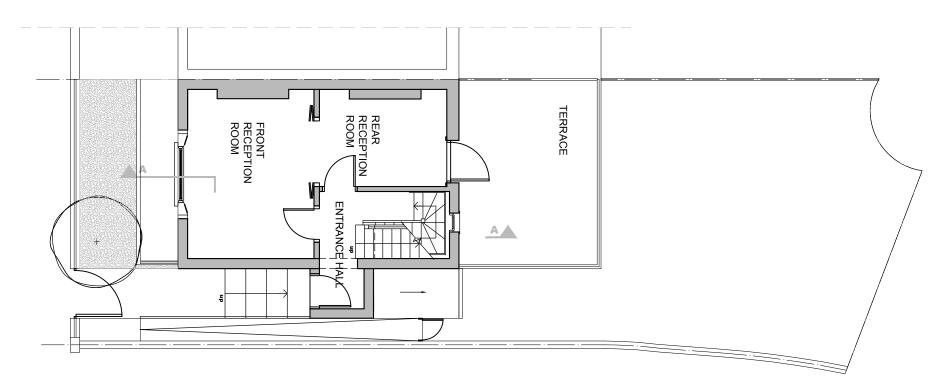

(01) (A-(13)-010)

PROPOSED BASEMENT PLAN

1:50@ A1,1:100 @ A3

PROJECT NAME:

PROPOSED GROUND FLOOR PLAN

CLIENT/PROJECT:

1:50@ A1,1:100 @ A3

NOTES:

All dimensions in millimetres.

All dimensions and levels are to be checked on site by the main contractor prior to commencing excavation works. Any discrepancy is to be reported back to the designer for instruction.