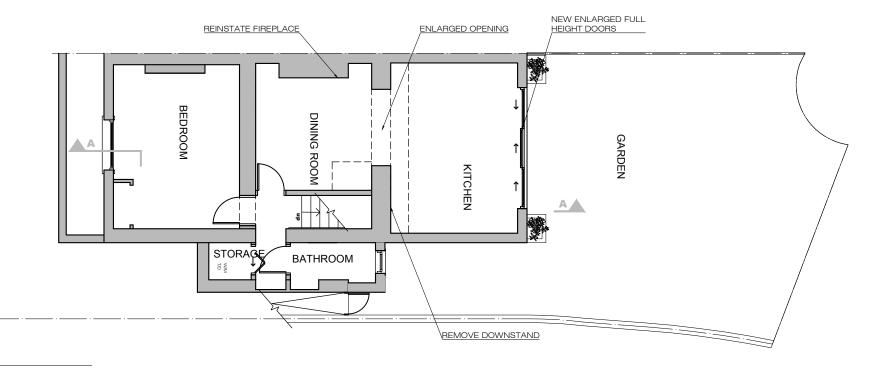

(01) (A-(13)-010)

PROPOSED BASEMENT PLAN

1:50@ A1,1:100 @ A3

PROJECT NAME:

PROPOSED GROUND FLOOR PLAN

CLIENT/PROJECT:

1:50@ A1,1:100 @ A3

NOTES:

All dimensions in millimetres.

All dimensions and levels are to be checked on site by the main contractor prior to commencing excavation works. Any discrepancy is to be reported back to the designer for instruction.