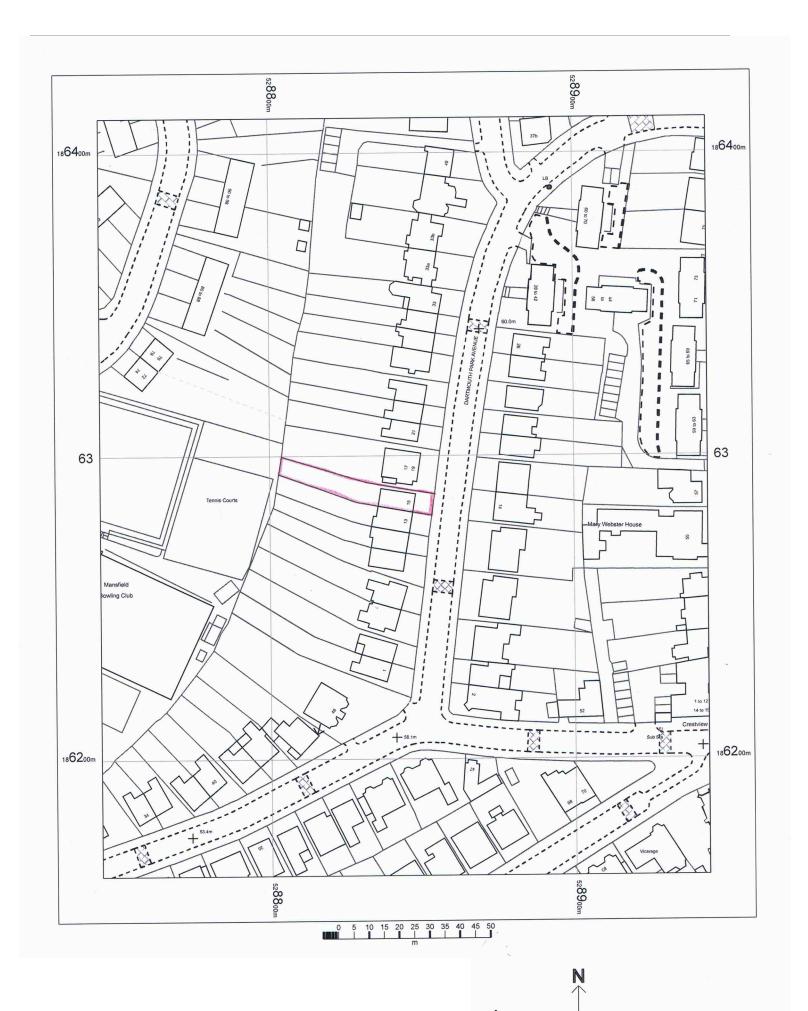

| Kathleen Hall<br>interior designs Ltd                                            | E:<br>T/F | 17 Fortunegate Road - London -Nw10 9rd<br>kathleen@kathleenhallinteriordesigns.co.uk<br>+44 (0)20 8838 6400 | SCALES:<br>DRAWN BY:<br>DATE: | 1:1250@ A3<br>K.Hall<br>21/10/2016 | DRAWING NUMBER: | DPA/FG/001                                                               |
|----------------------------------------------------------------------------------|-----------|-------------------------------------------------------------------------------------------------------------|-------------------------------|------------------------------------|-----------------|--------------------------------------------------------------------------|
| PROJECT: 15 Dartmouth Park Avenue, London, NW5 DRAWING TITLE: Existing Site Plan |           |                                                                                                             |                               |                                    |                 |                                                                          |
| NOTES: Dimensions shall not be scale<br>the designers.                           |           |                                                                                                             |                               |                                    |                 | © THIS DRAWING IS THE COPYRIGHT OF<br>kathleen Hall Interior Designs Ltd |