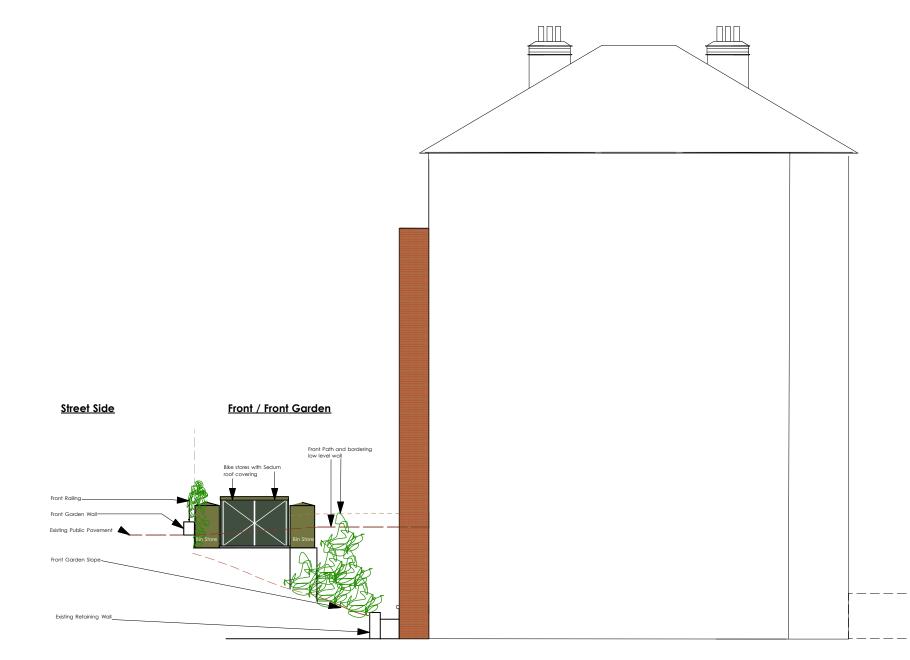

Note FOR PULNING PURPOSES ONLY THIS DRAWING MAY BE SCALED. IF DIGITALLY ISSUED IND USER TO BUSKEE THAT DRAWING IS PRIVILED TO PAPER SZE STATED IN TITLE BOX WITH NO PAGE SCALING APPLIED

| Kathleen Hall<br>interior designs Ltd          | E: I        | 17 Fortunegate Road - London -Nw10 9rd<br>kathleen@kathleenhallinteriordesigns.co.uk<br>+44 (0)20 8838 6400 | SCALES: 1:100@ A3<br>DRAWN BY: K.Hall       |             | DRAWING N |
|------------------------------------------------|-------------|-------------------------------------------------------------------------------------------------------------|---------------------------------------------|-------------|-----------|
|                                                |             |                                                                                                             | DATE:                                       | 21/10/2016  |           |
| PROJECT: 15 Dartmouth Park Avenue, London, NW5 |             |                                                                                                             | DRAWING TITLE: Proposed Side Section Of Fro |             |           |
| NOTES: Dimensions shall not be scal            | ed from thi | s drawing . All figured dimensions must be verified on site. Discrepancies                                  | are to be notified imme                     | ediately to |           |

<u>Rear / Back Garden</u>

T ------T | | \_\_\_\_\_J

## DPA/FG/007

Front Garden

© THIS DRAWING IS THE COPYRIGHT OF kathleen Hall Interior Designs Ltd