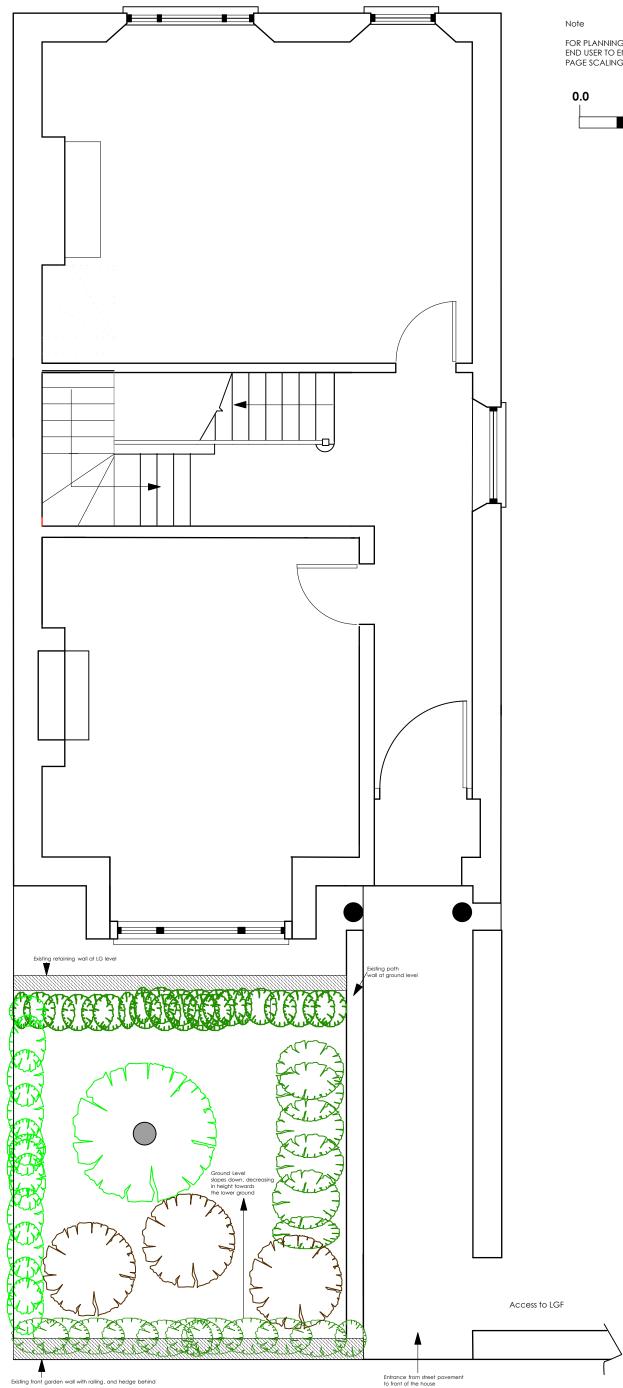

FOR PLANNING PURPOSES ONLY THIS DRAWING MAY BE SCALED. IF DIGITALLY ISSUED END USER TO ENSURE THAT DRAWING IS PRINTED TO PAPER SIZE STATED IN TITLE BOX WITH NO PAGE SCALING APPLIED

►Z

| Kathleen Hall<br>interior designs Ltd                                                                                                                                                                | E:<br>T/F | 17 Fortunegate Road - London -Nw10 9rd<br>kathleen@kathleenhallinteriordesigns.co.uk<br>+44 (0)20 8838 6400 | SCALES:<br>DRAWN BY:<br>DATE: | 1:50@ A3<br>K.Hall<br>21.10.16 | _ DRAWING NUMBER: | DP/FG/003 |
|------------------------------------------------------------------------------------------------------------------------------------------------------------------------------------------------------|-----------|-------------------------------------------------------------------------------------------------------------|-------------------------------|--------------------------------|-------------------|-----------|
| PROJECT: 15 Dartmouth Hill Park Avenue, London, NW5 DRAWING TITLE: Existing Front Garden                                                                                                             |           |                                                                                                             |                               |                                |                   |           |
| NOTES: Dimensions shall not be scaled from this drawing. All figured dimensions must be verified on site. Discrepancies are to be notified immediately to the designers the designers the designers. |           |                                                                                                             |                               |                                |                   |           |